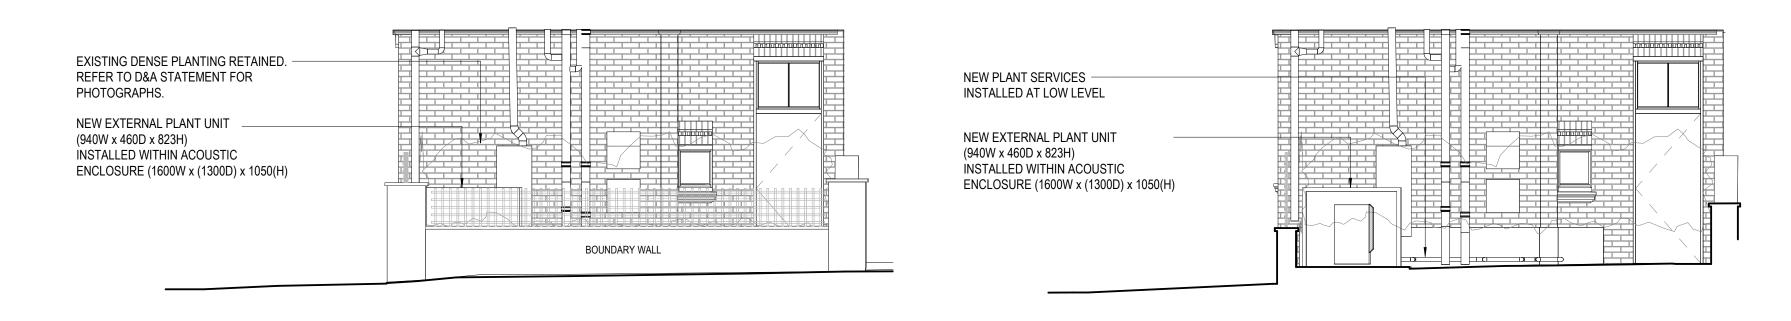

## 1 NEW ZZ S END ROAD EXTERIOR ELEVATION EXTERNAL PLANT 1:50 @ A1

2 NEW ZZ KEATS GROVE EXTERIOR ELEVATION EXTERNAL PLANT 1:50 @ A1

3 NEW ZZ WENTWORTH MANSIONS EXTERIOR ELEVATION EXTERNAL PLANT 1 1 : 50 @ A1

4 NEW ZZ WENTWORTH MANSIONS EXTERIOR ELEVATION PLANT 2 1:50 @ A1

0 2500 5000 SCALE 1:50 @ A1 MILLIMETRES

| P02 | 2023/10/31 | PLANT SPEC UPDATE             |
|-----|------------|-------------------------------|
| P01 | 2023/05/19 | EXTERNAL PLANT PLANNING ISSUE |
| Rev | Date       | Description                   |