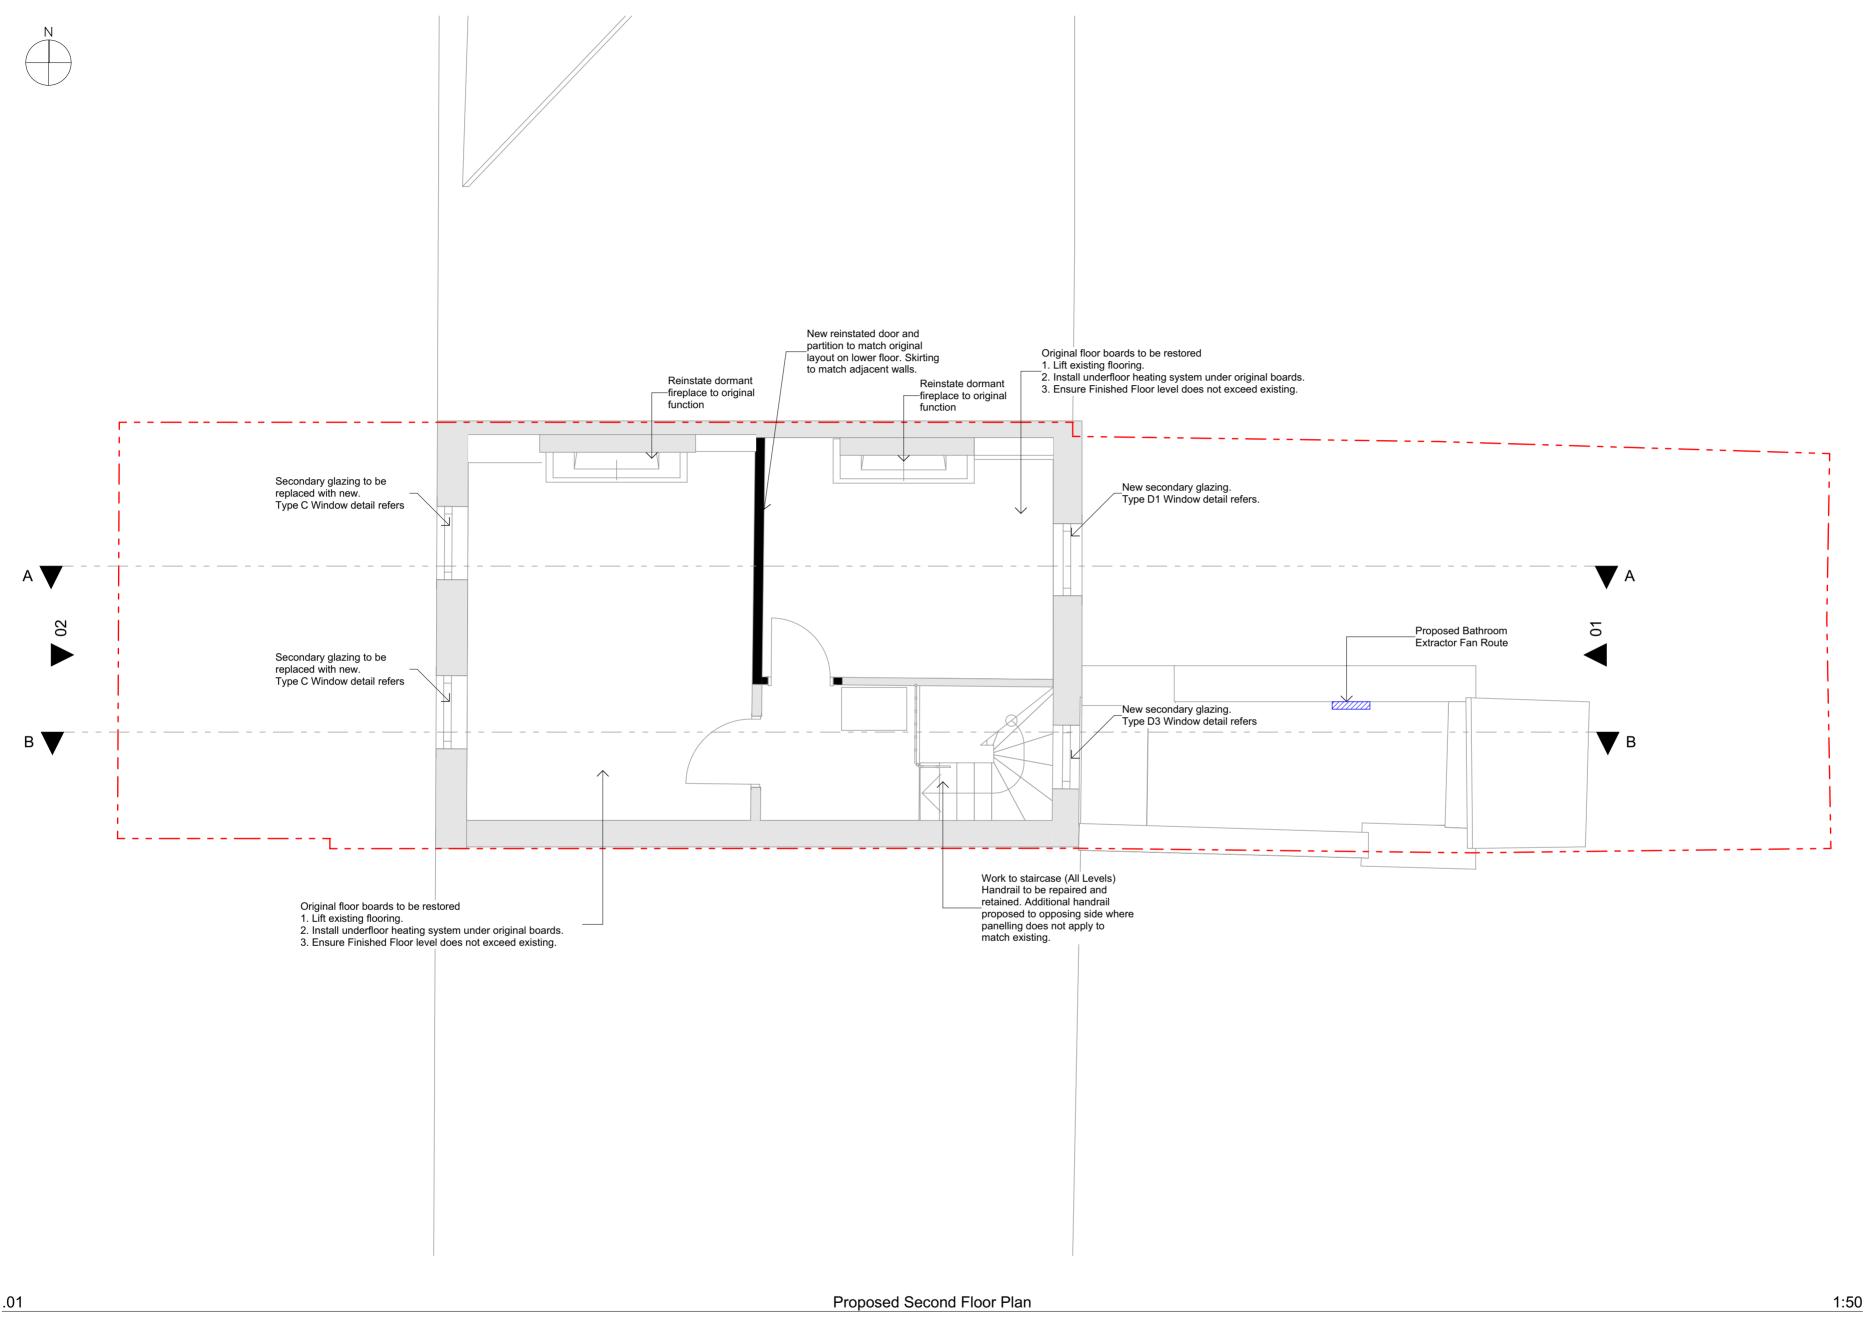

10b Branch Place London N1 5PH p: 0207 686 3445 e: info@scenarioarchitecture.com w: www.scenarioarchitecture.com

Project Name: 126 St Pancras Way

Client: Christy and Shanthi Thomas

Site Location: 126 St Pancras Way London NW1 9NB United Kingdom Drawing not to be used other than the purpose for which it was prepared. It's supplied without liability for errors or omissions. Do not scale from the drawing. All dimensions are to be checked on site. This drawing is to be read in conjunction with all other drawings. Notes on this drawing will apply to all other drawings where a similar position exists.

Scale @ A2 **1:50** Project No.

Project No.176

Drawing Name Proposed Second Floor Plan

Rev

2000<sup>′</sup>mm

Drawing Number PR-A1.04

| FOR INFORMATION |      |
|-----------------|------|
| Rev             | Date |
|                 |      |
|                 |      |