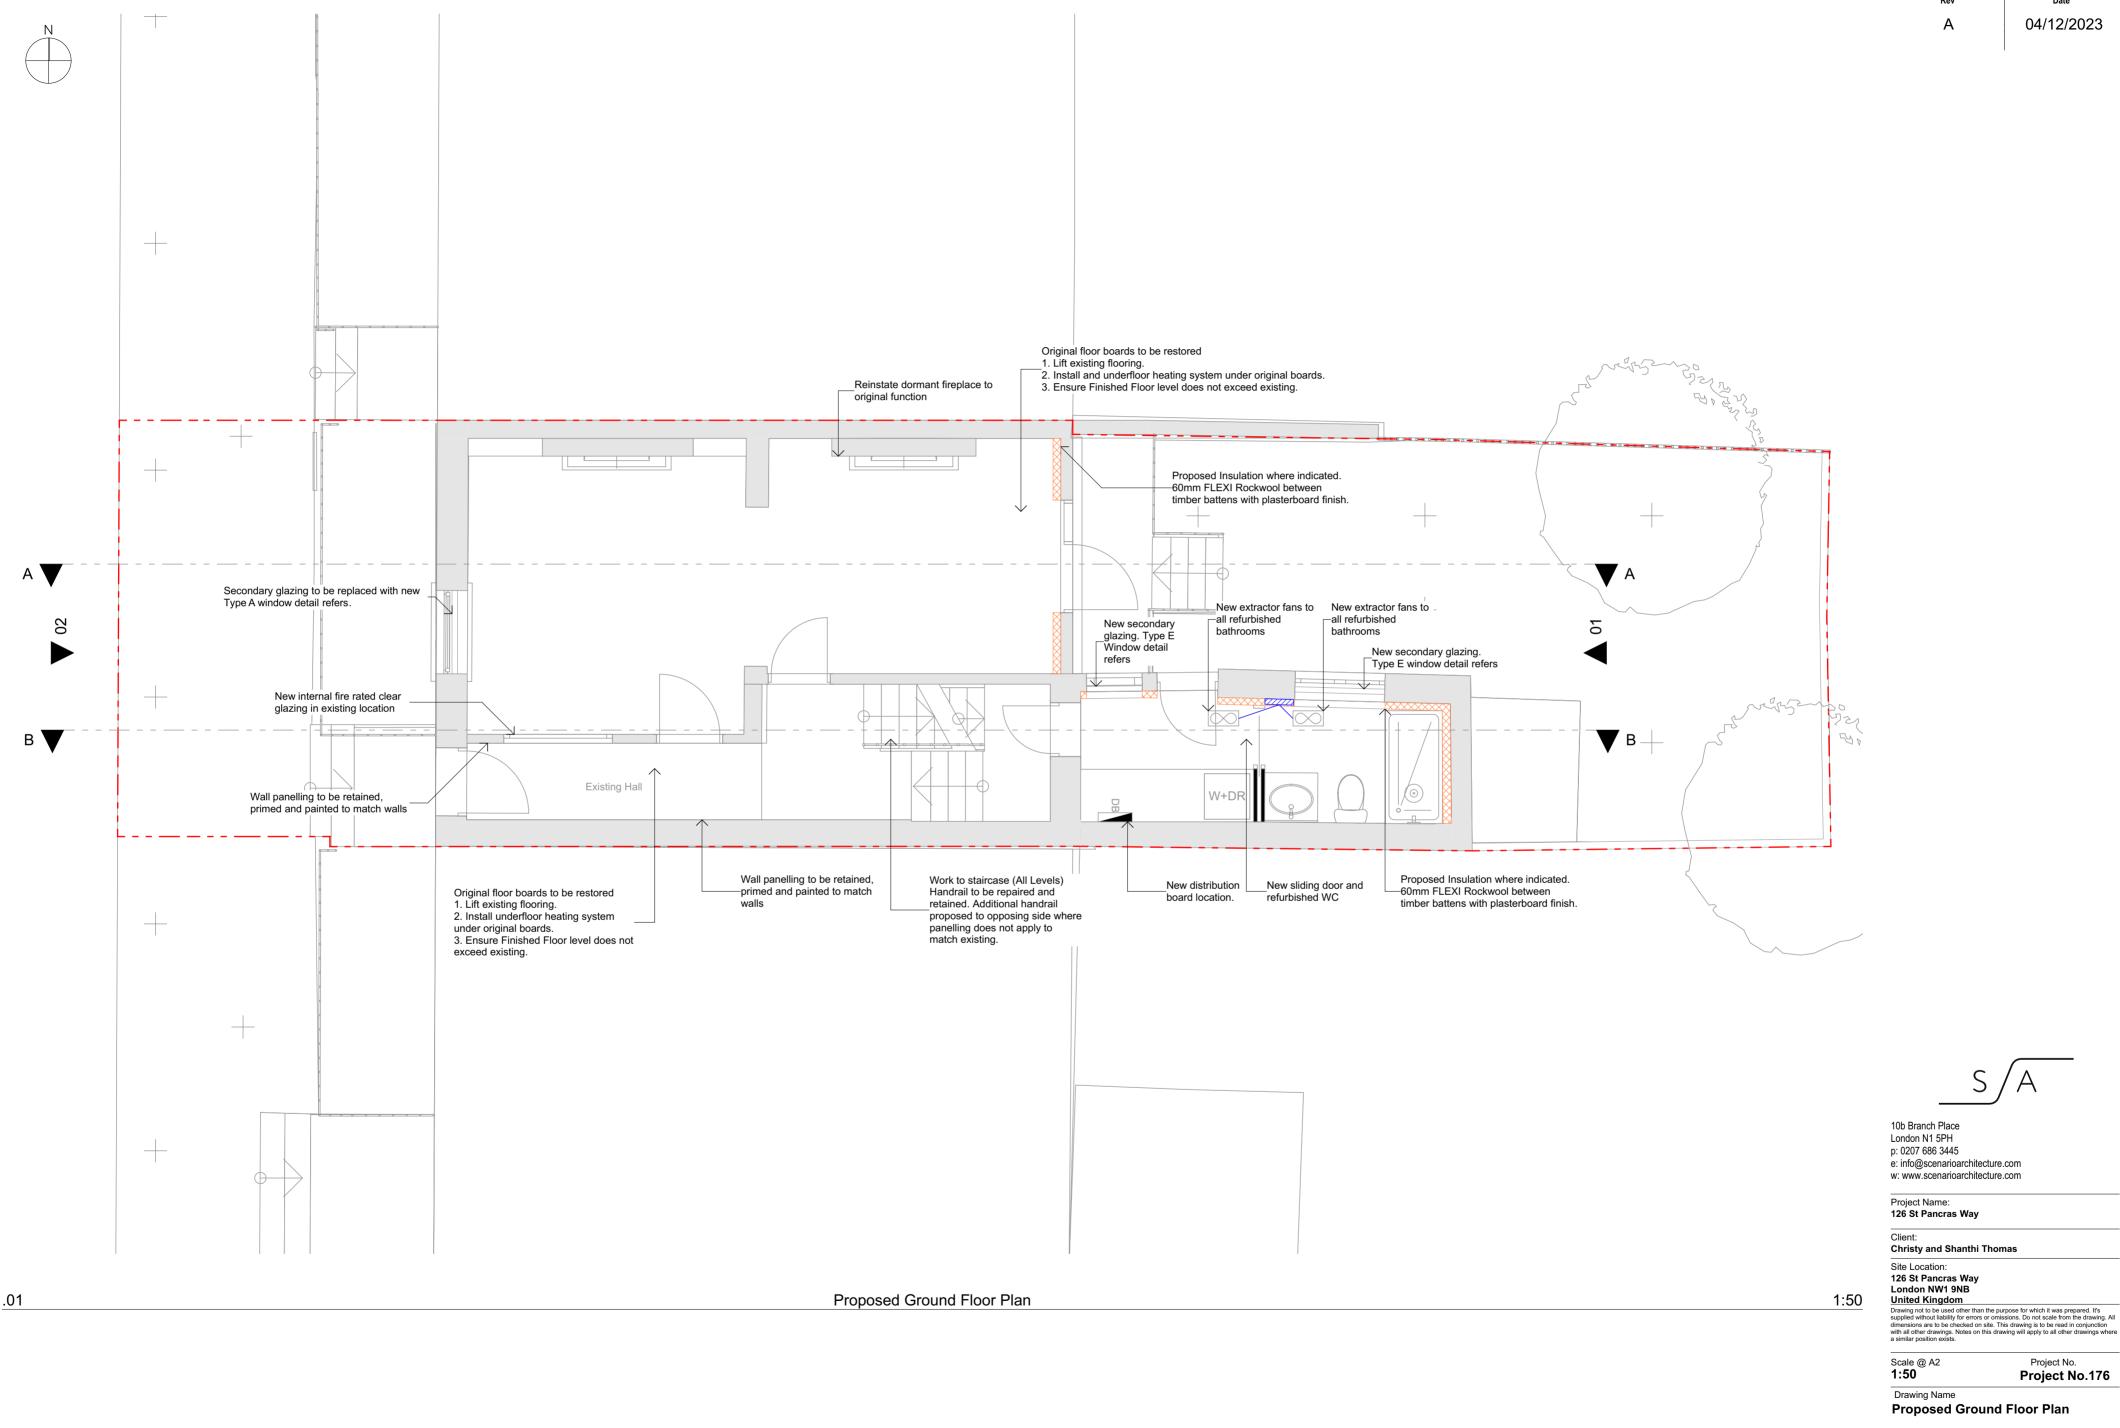

Rev

| FOR INFORMATION |            |
|-----------------|------------|
| Rev             | Date       |
| А               | 04/12/2023 |
| В               | 05/12/2023 |

10b Branch Place London N1 5PH p: 0207 686 3445 e: info@scenarioarchitecture.com w: www.scenarioarchitecture.com

Project Name: 126 St Pancras Way

Client:

Christy and Shanthi Thomas

1:50

Site Location: 126 St Pancras Way London NW1 9NB United Kingdom Drawing not to be used other than the purpose for which it was prepared. It's supplied without liability for errors or omissions. Do not scale from the drawing. All dimensions are to be checked on site. This drawing is to be read in conjunction with all other drawings. Notes on this drawing will apply to all other drawings where a similar position exists.

Scale @ A2 **1:50** Project No.

Project No.176

Rev

Drawing Name Proposed First Floor Plan

2000<sup>′</sup>mm

Drawing Number PR-A1.03

| FOR INFORMATION |            |
|-----------------|------------|
| Rev             | Date       |
| А               | 04/12/2023 |