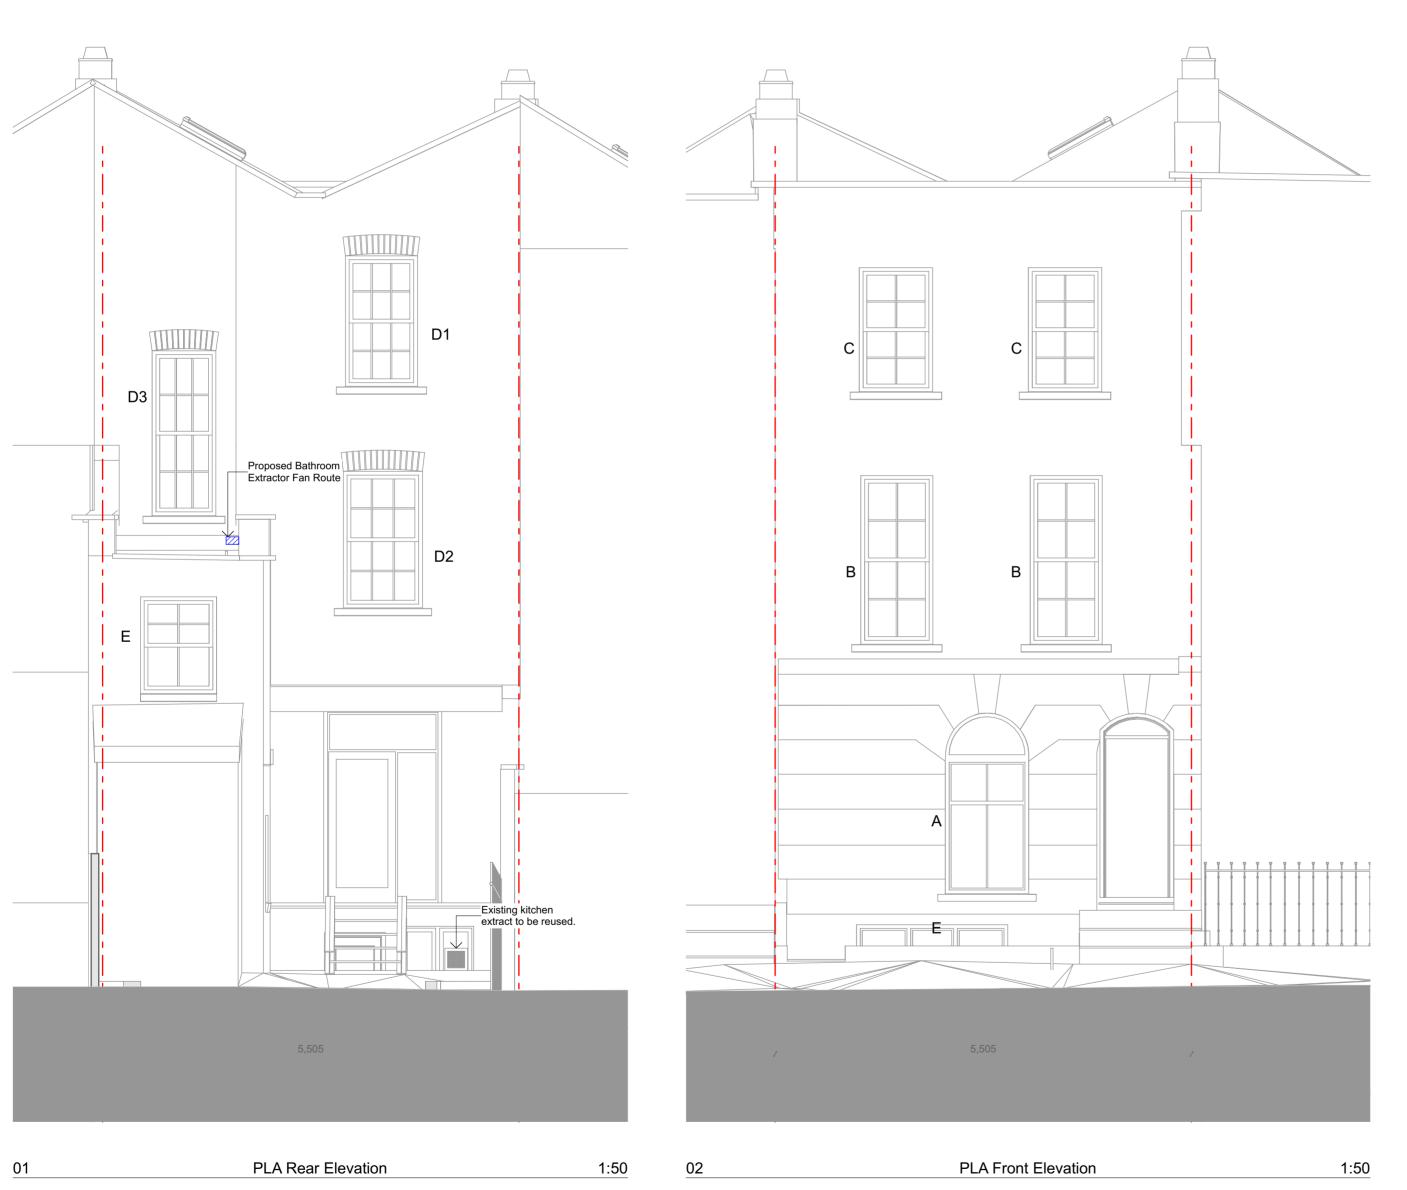

2000mm

Scale @ A2 **1:50** Drawing Name Proposed Elevations

Project Name: 126 St Pancras Way

Client: Christy and Shanthi Thomas

Project No. Project No.176

Site Location: **126 St Pancras Way** London NW1 9NB <u>United Kingdom</u> Drawing not to be used other than the purpose for which it was prepared. It's supplied without liability for errors or omissions. Do not scale from the drawing, All dimensions are to be checked on site. This drawing is to be read in conjunction with all other drawings. Notes on this drawing will apply to all other drawings where a similar position exists.

Drawing Number

S A 10b Branch Place London N1 5PH p: 0207 686 3445 e: info@scenarioarchitecture.com w: www.scenarioarchitecture.com

PR-A2.01

Rev

Α

PLA Section A-A

| FOR INFORMATION |            |
|-----------------|------------|
| Rev             | Date       |
| А               | 04/12/2023 |