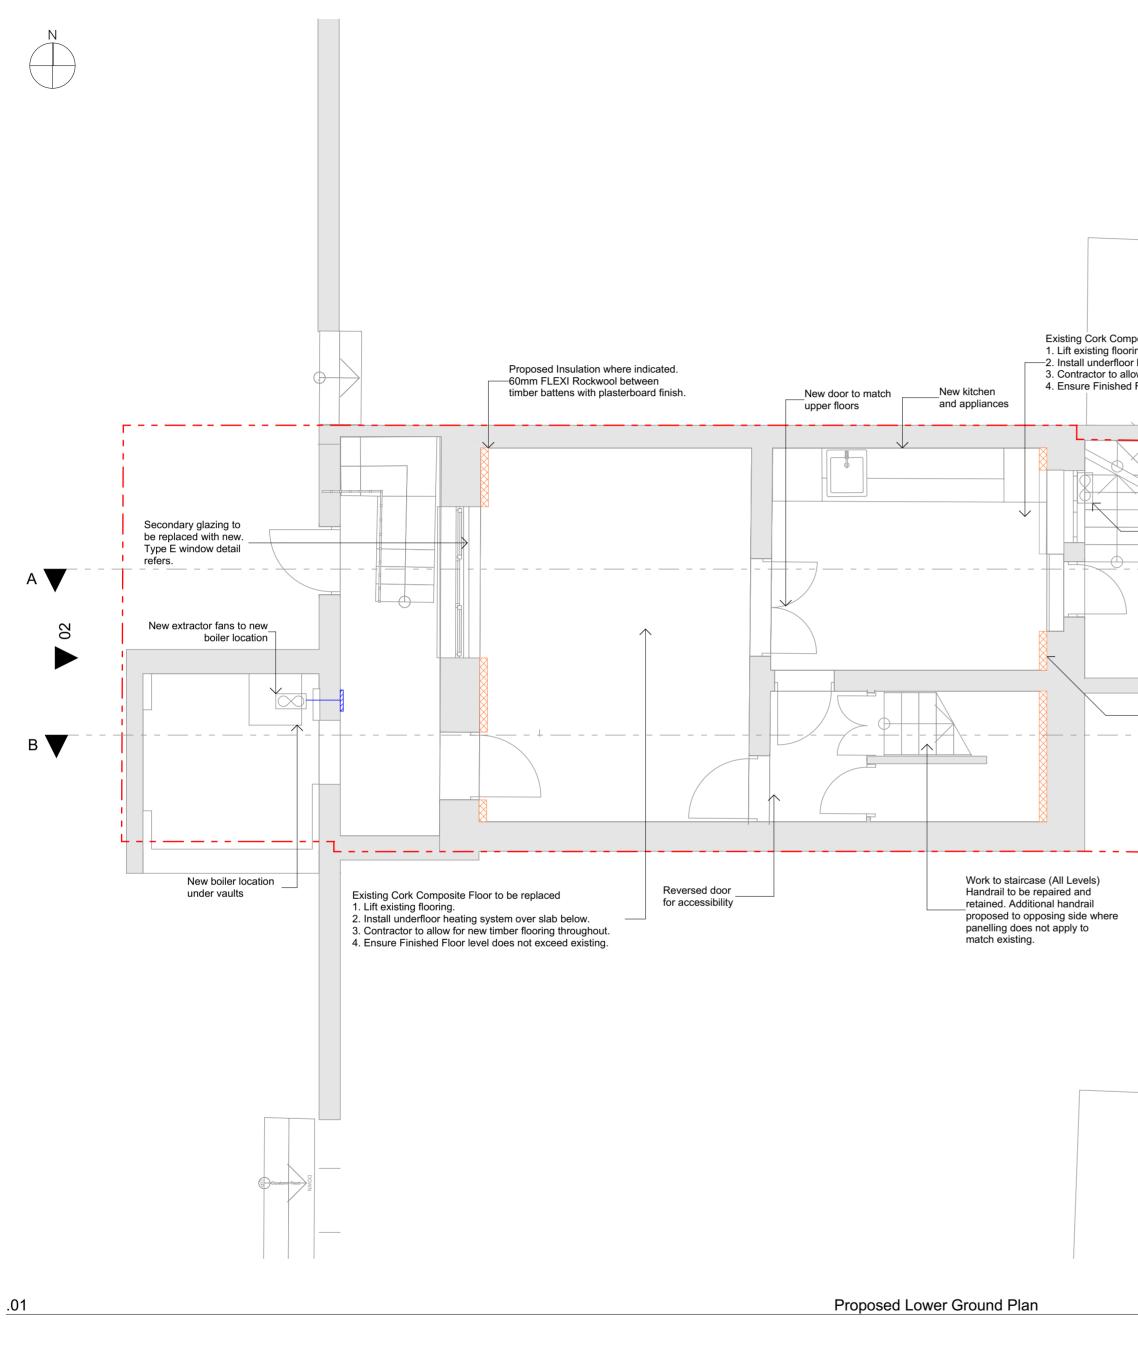

Scale @ A2 1:100

Rev

Drawing Name Proposed Site Plan

Drawing Number EX-A0.01

| nposite Floor to be replaced<br>ring.<br>or heating system over slab below.<br>low for new timber flooring throughout.<br>d Floor level does not exceed existing. |       |                          |            |                                                                                                                                                                                                                                                                                                                                                                                                                                                                                                                                                                                                      |
|-------------------------------------------------------------------------------------------------------------------------------------------------------------------|-------|--------------------------|------------|------------------------------------------------------------------------------------------------------------------------------------------------------------------------------------------------------------------------------------------------------------------------------------------------------------------------------------------------------------------------------------------------------------------------------------------------------------------------------------------------------------------------------------------------------------------------------------------------------|
| Existing kitchen extract to be reused.                                                                                                                            |       |                          |            |                                                                                                                                                                                                                                                                                                                                                                                                                                                                                                                                                                                                      |
| Proposed Insulation where indicated.<br>60mm FLEXI Rockwool between<br>timber battens with plasterboard finish.                                                   |       | Б В                      |            |                                                                                                                                                                                                                                                                                                                                                                                                                                                                                                                                                                                                      |
|                                                                                                                                                                   |       |                          |            |                                                                                                                                                                                                                                                                                                                                                                                                                                                                                                                                                                                                      |
|                                                                                                                                                                   |       |                          |            | 10b Branch Place<br>London N1 5PH<br>p: 0207 686 3445                                                                                                                                                                                                                                                                                                                                                                                                                                                                                                                                                |
|                                                                                                                                                                   |       |                          | 1:50       | e: info@scenarioarchitecture.com<br>w: www.scenarioarchitecture.com<br>Project Name:<br><b>126 St Pancras Way</b><br>Client:<br>Christy and Shanthi Thomas<br>Site Location:<br><b>126 St Pancras Way</b><br>London NW1 9NB<br>United Kingdom<br>Drawing not to be used other than the purpose for which it was prepared. It's<br>supplied without liability for errors or omissions. Do not scale from the drawing. All<br>dimensions are to be checked on site. This drawing is to be read in conjunction<br>with all other drawings. Notes on this drawing will apply to all other drawings where |
|                                                                                                                                                                   | SCALE | 1:50        <br>0 1000 2 | <br>2000mm | a similar position exists.  Scale @ A2 1:50 Project No.176 Drawing Name Proposed Lower Ground Floor Plan Drawing Number Rev PR-A1.01                                                                                                                                                                                                                                                                                                                                                                                                                                                                 |