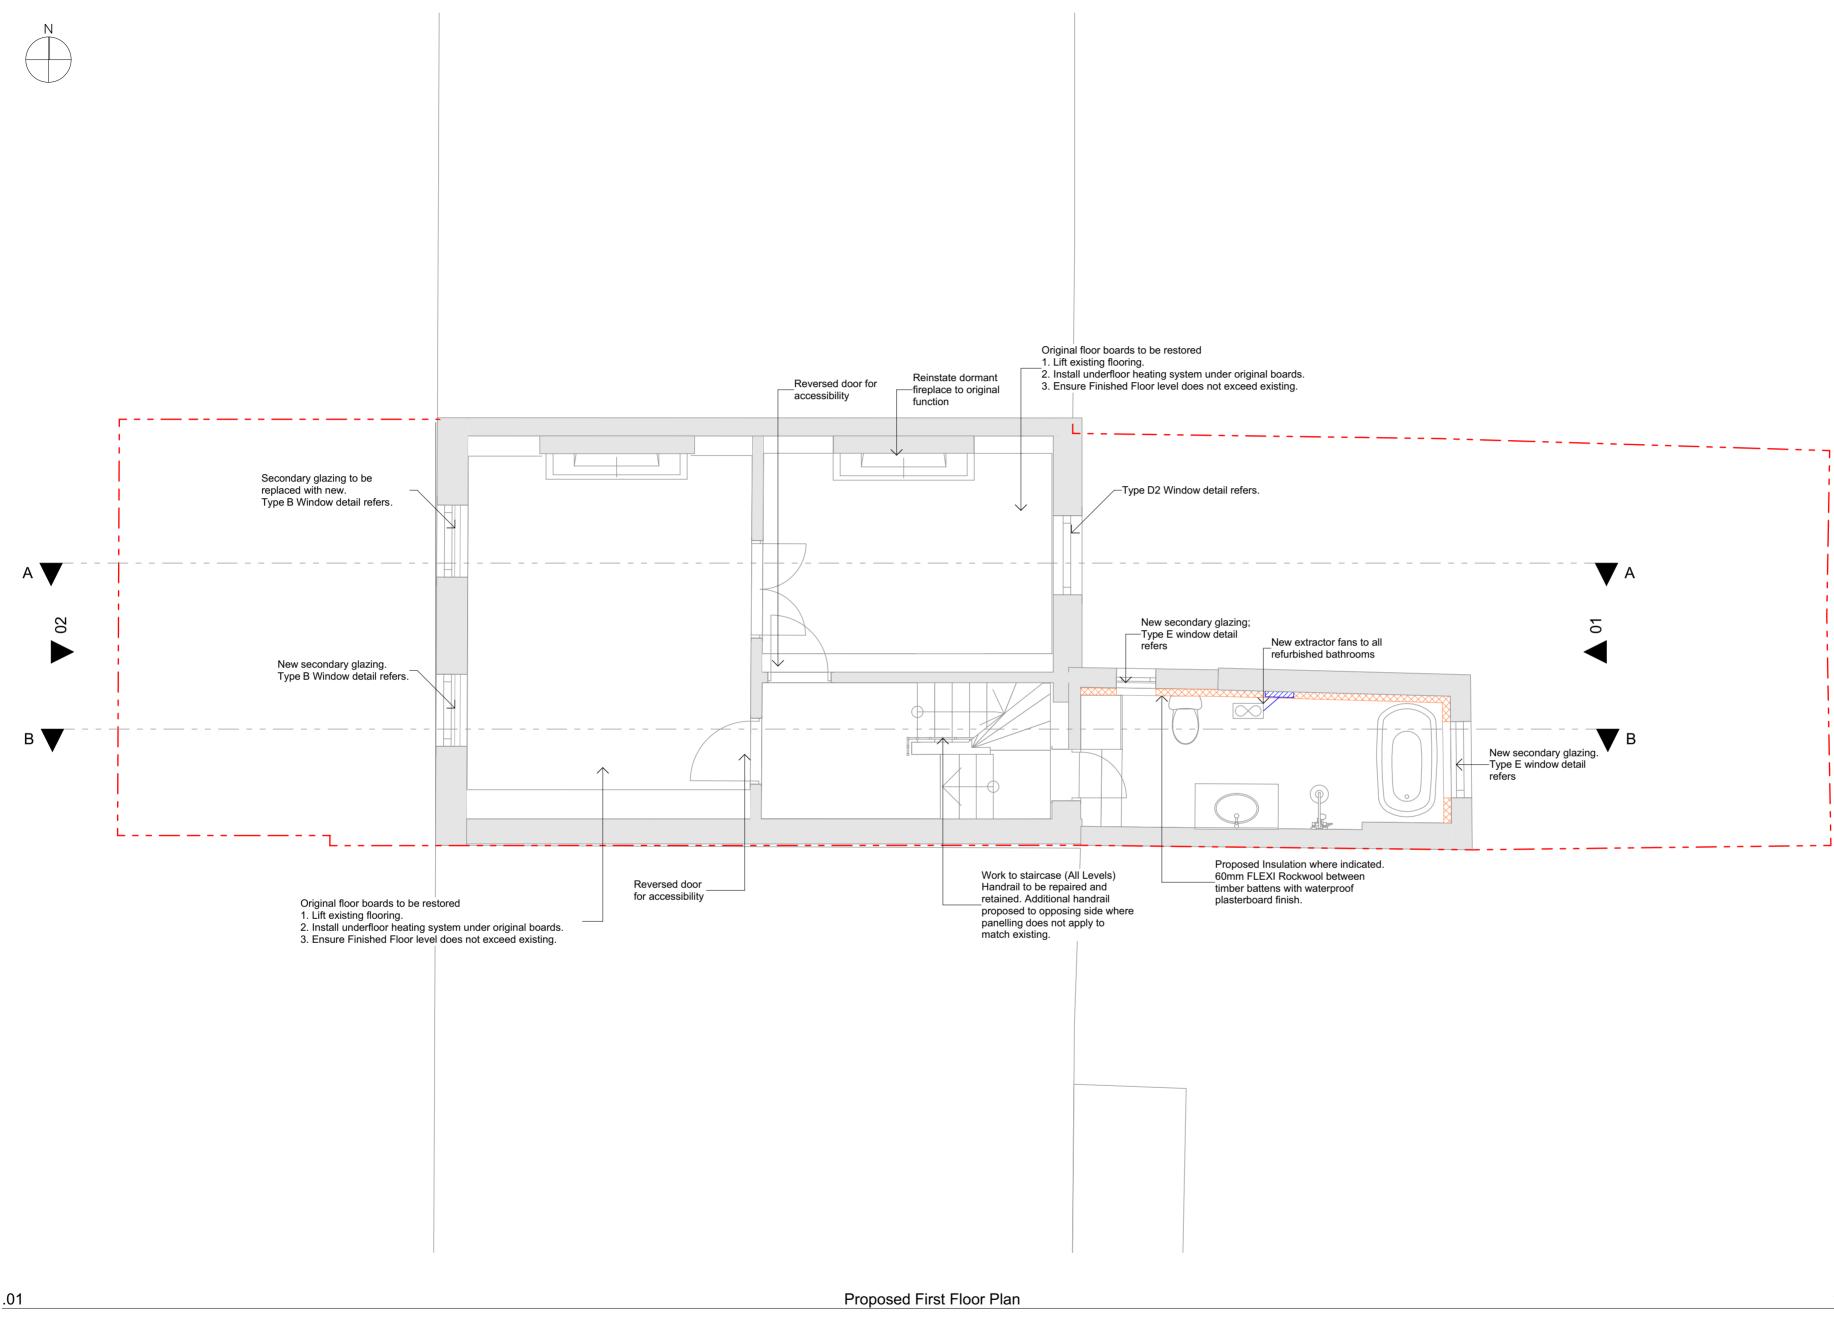

Project Name: 126 St Pancras Way

Client:

Christy and Shanthi Thomas

1:50

Site Location: 126 St Pancras Way London NW1 9NB United Kingdom Drawing not to be used other than the purpose for which it was prepared. It's supplied without liability for errors or omissions. Do not scale from the drawing. All dimensions are to be checked on site. This drawing is to be read in conjunction with all other drawings. Notes on this drawing will apply to all other drawings where a similar position exists.

Scale @ A2 **1:50** Project No.

Project No.176

Rev

Drawing Name Proposed First Floor Plan

2000<sup>′</sup>mm

Drawing Number PR-A1.03

| FOR INFORMATION |            |
|-----------------|------------|
| Rev             | Date       |
| А               | 04/12/2023 |