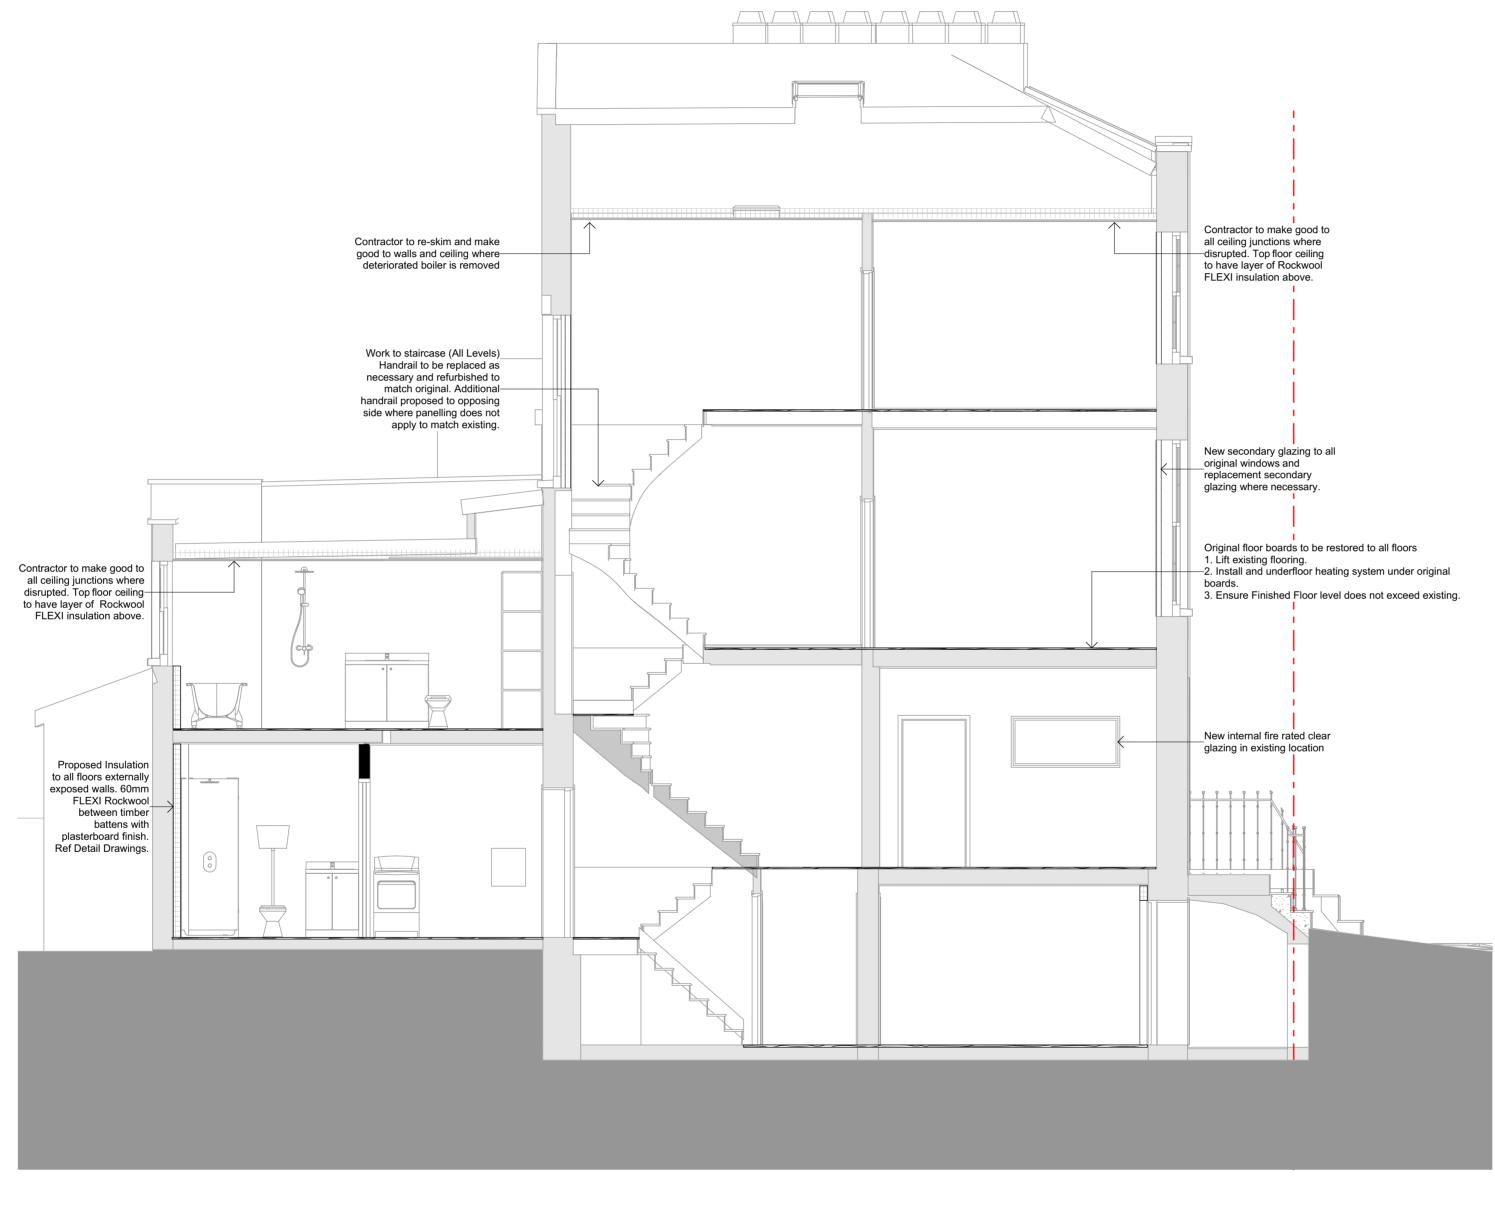

1:50

Drawing Number PR-A3.01

**Proposed Sections** 

10b Branch Place London N1 5PH p: 0207 686 3445

p: 0207 686 3445 e: info@scenarioarchitecture.com w: www.scenarioarchitecture.com

Christy and Shanthi Thomas

Project Name: 126 St Pancras Way

Client:

Scale @ A2 **1:50** 

Drawing Name

Rev

Project No. Project No.176

Site Location: **126 St Pancras Way** London NW1 9NB United Kingdom Drawing not to be used other than the purpose for which it was prepared. It's supplied without liability for errors or omissions. Do not scale from the drawing. All dimensions are to be checked on site. This drawing is to be read in conjunction with all other drawings. Notes on this drawing will apply to all other drawings where a similar position exists.

Scale @ A2 **1:50** 

Project No. Project No.176

**Proposed Sections** 

Drawing Number PR-A3.02

Rev