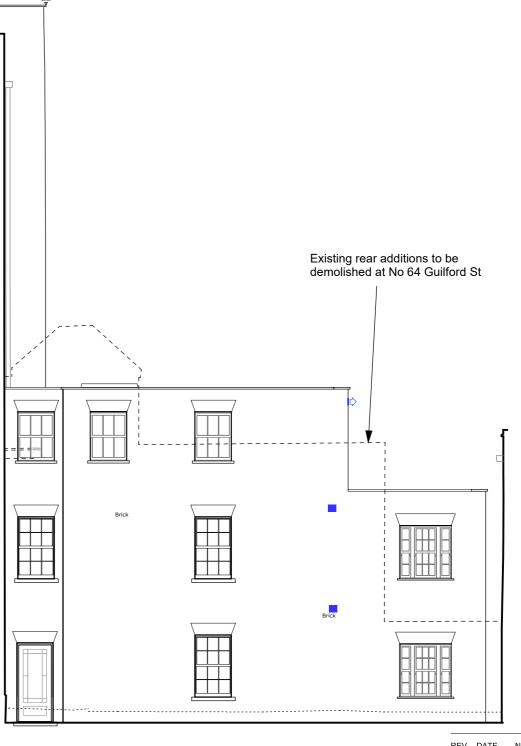

## Extractor Vent Location

Vents to be in the form of air bricks, coloured to match the existing adjacent brick work

## Existing Extractor Vent Location

Existing Air bricks and vents to be removed and the facade made good



Sample image of the brick air vent. Brick to be coloured match and soot washed to match the adjoining brickwork



## Proposed Elev 3 (1:100)

# REV DATE NOTES PROJECT

64-65 GUILFORD STREET LONDON, WC1N 1DD

DRAWING TITLE

#### Vent Details

| STATUS            | PLANNING        | i              |                  |                    |
|-------------------|-----------------|----------------|------------------|--------------------|
| DATE              | DRAWN           | CHECK          |                  |                    |
| NOV 23            |                 |                |                  |                    |
| PROJECT<br>NUMBER | UNIT<br>/ BLOCK | CI/SFB<br>CODE | TYPE &<br>NUMBER | REVISION<br>LETTER |
| DRAWING NO        | O.              |                |                  |                    |
| P5618             |                 | Α              | 1401             |