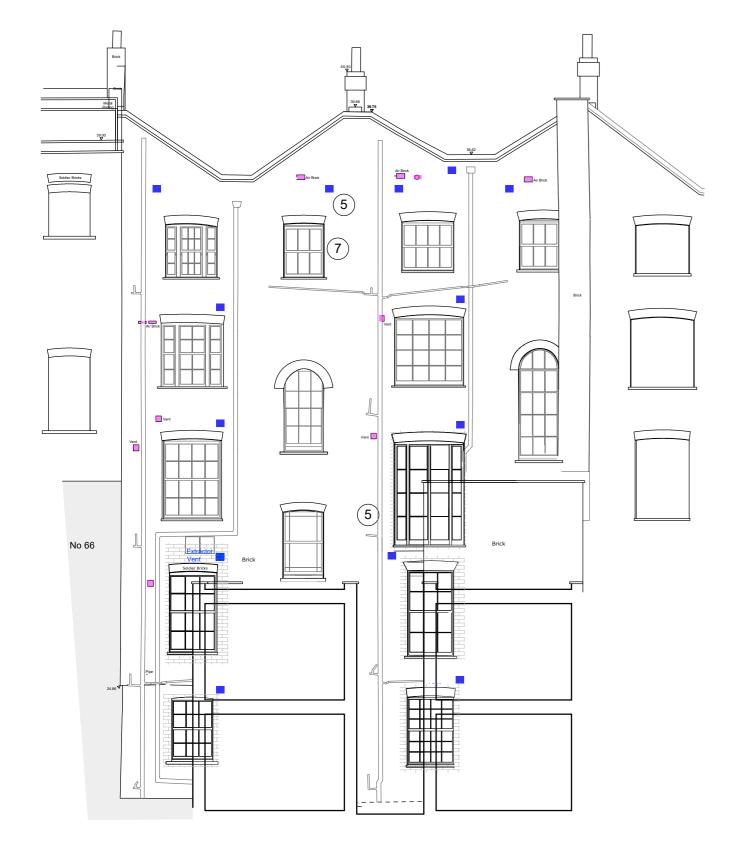

## Extractor Vent Location

Vents to be in the form of air bricks, coloured to match the existing adjacent brick work

## Existing Extractor Vent Location

Existing Air bricks and vents to be removed and the facade made good

Sample image of the brick air vent. Brick to be coloured match and soot washed to match the adjoining brickwork