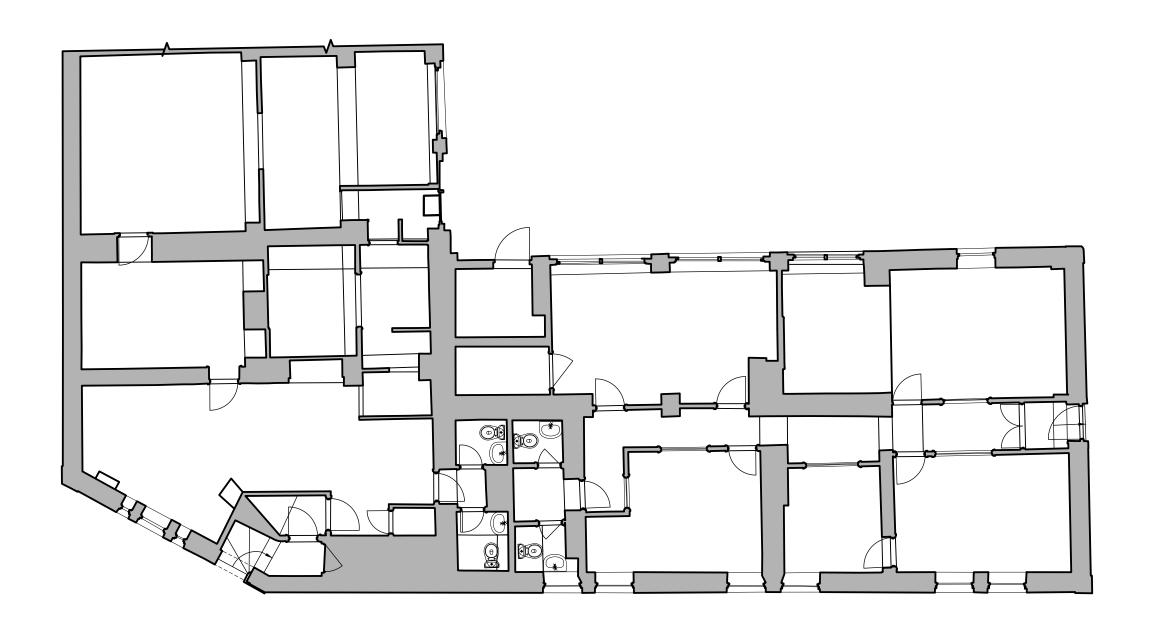

1 EXISTING LAYOUT PLAN

This drawing is protected under Copyright and at no time should any portion of this drawing be reproduced or copied without the permission of the Architect. (Design Copyright Act 1968)

This drawing must not be used for purposes other than that for which it is provided. It is supplied without liability for any errors or omissions.

Drawings only to be scaled for planning application purposes, all dimensions to be checked on site. All drawings subject to Statutory Authority Approval.

## F PLANNING

ARCHITECTS + INTERIOR DESIGNERS

91A - 91B HEATH STREET LONDONNW3 6 S S Tel002076363838

| Project  | 81 BELSIZE GARDENS<br>NW3 4NJ |            |       |     |   |
|----------|-------------------------------|------------|-------|-----|---|
| Date     | 23.08.2023                    | Scale @ A3 | 1:100 |     |   |
| Drawing  | EXISTING<br>GROUND FLOOR PLAN |            |       |     |   |
| Drawn by | IV                            | Checked by | TG    |     |   |
| Job No.  | 273                           | Dwg No.    | P-200 | Rev | 1 |