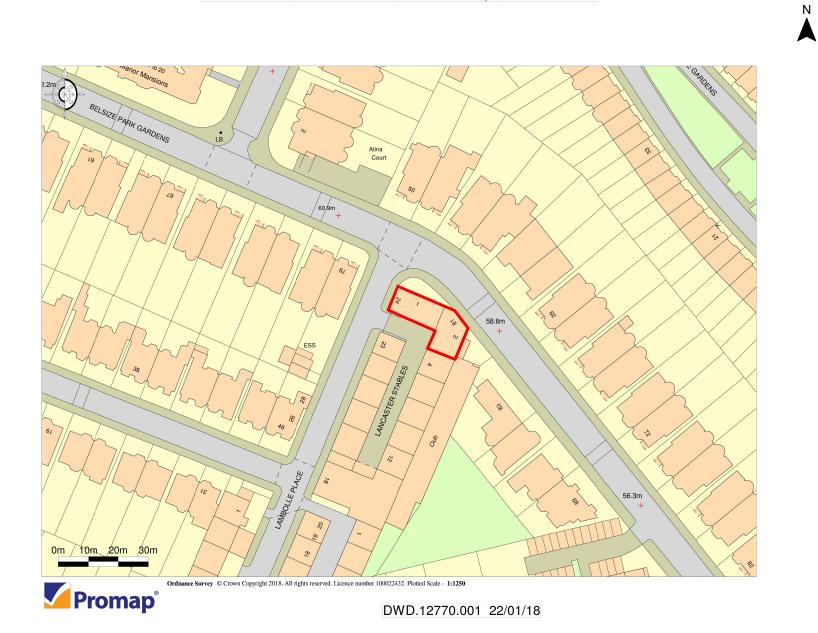

Site Plan -81b Belsize Park Gardens & 24 Lambolle Place, London NW3 4NJ

This drawing is protected under Copyright and at no time should any portion of this drawing be reproduced or copied without the permission of the Architect. (Design Copyright Act 1968)