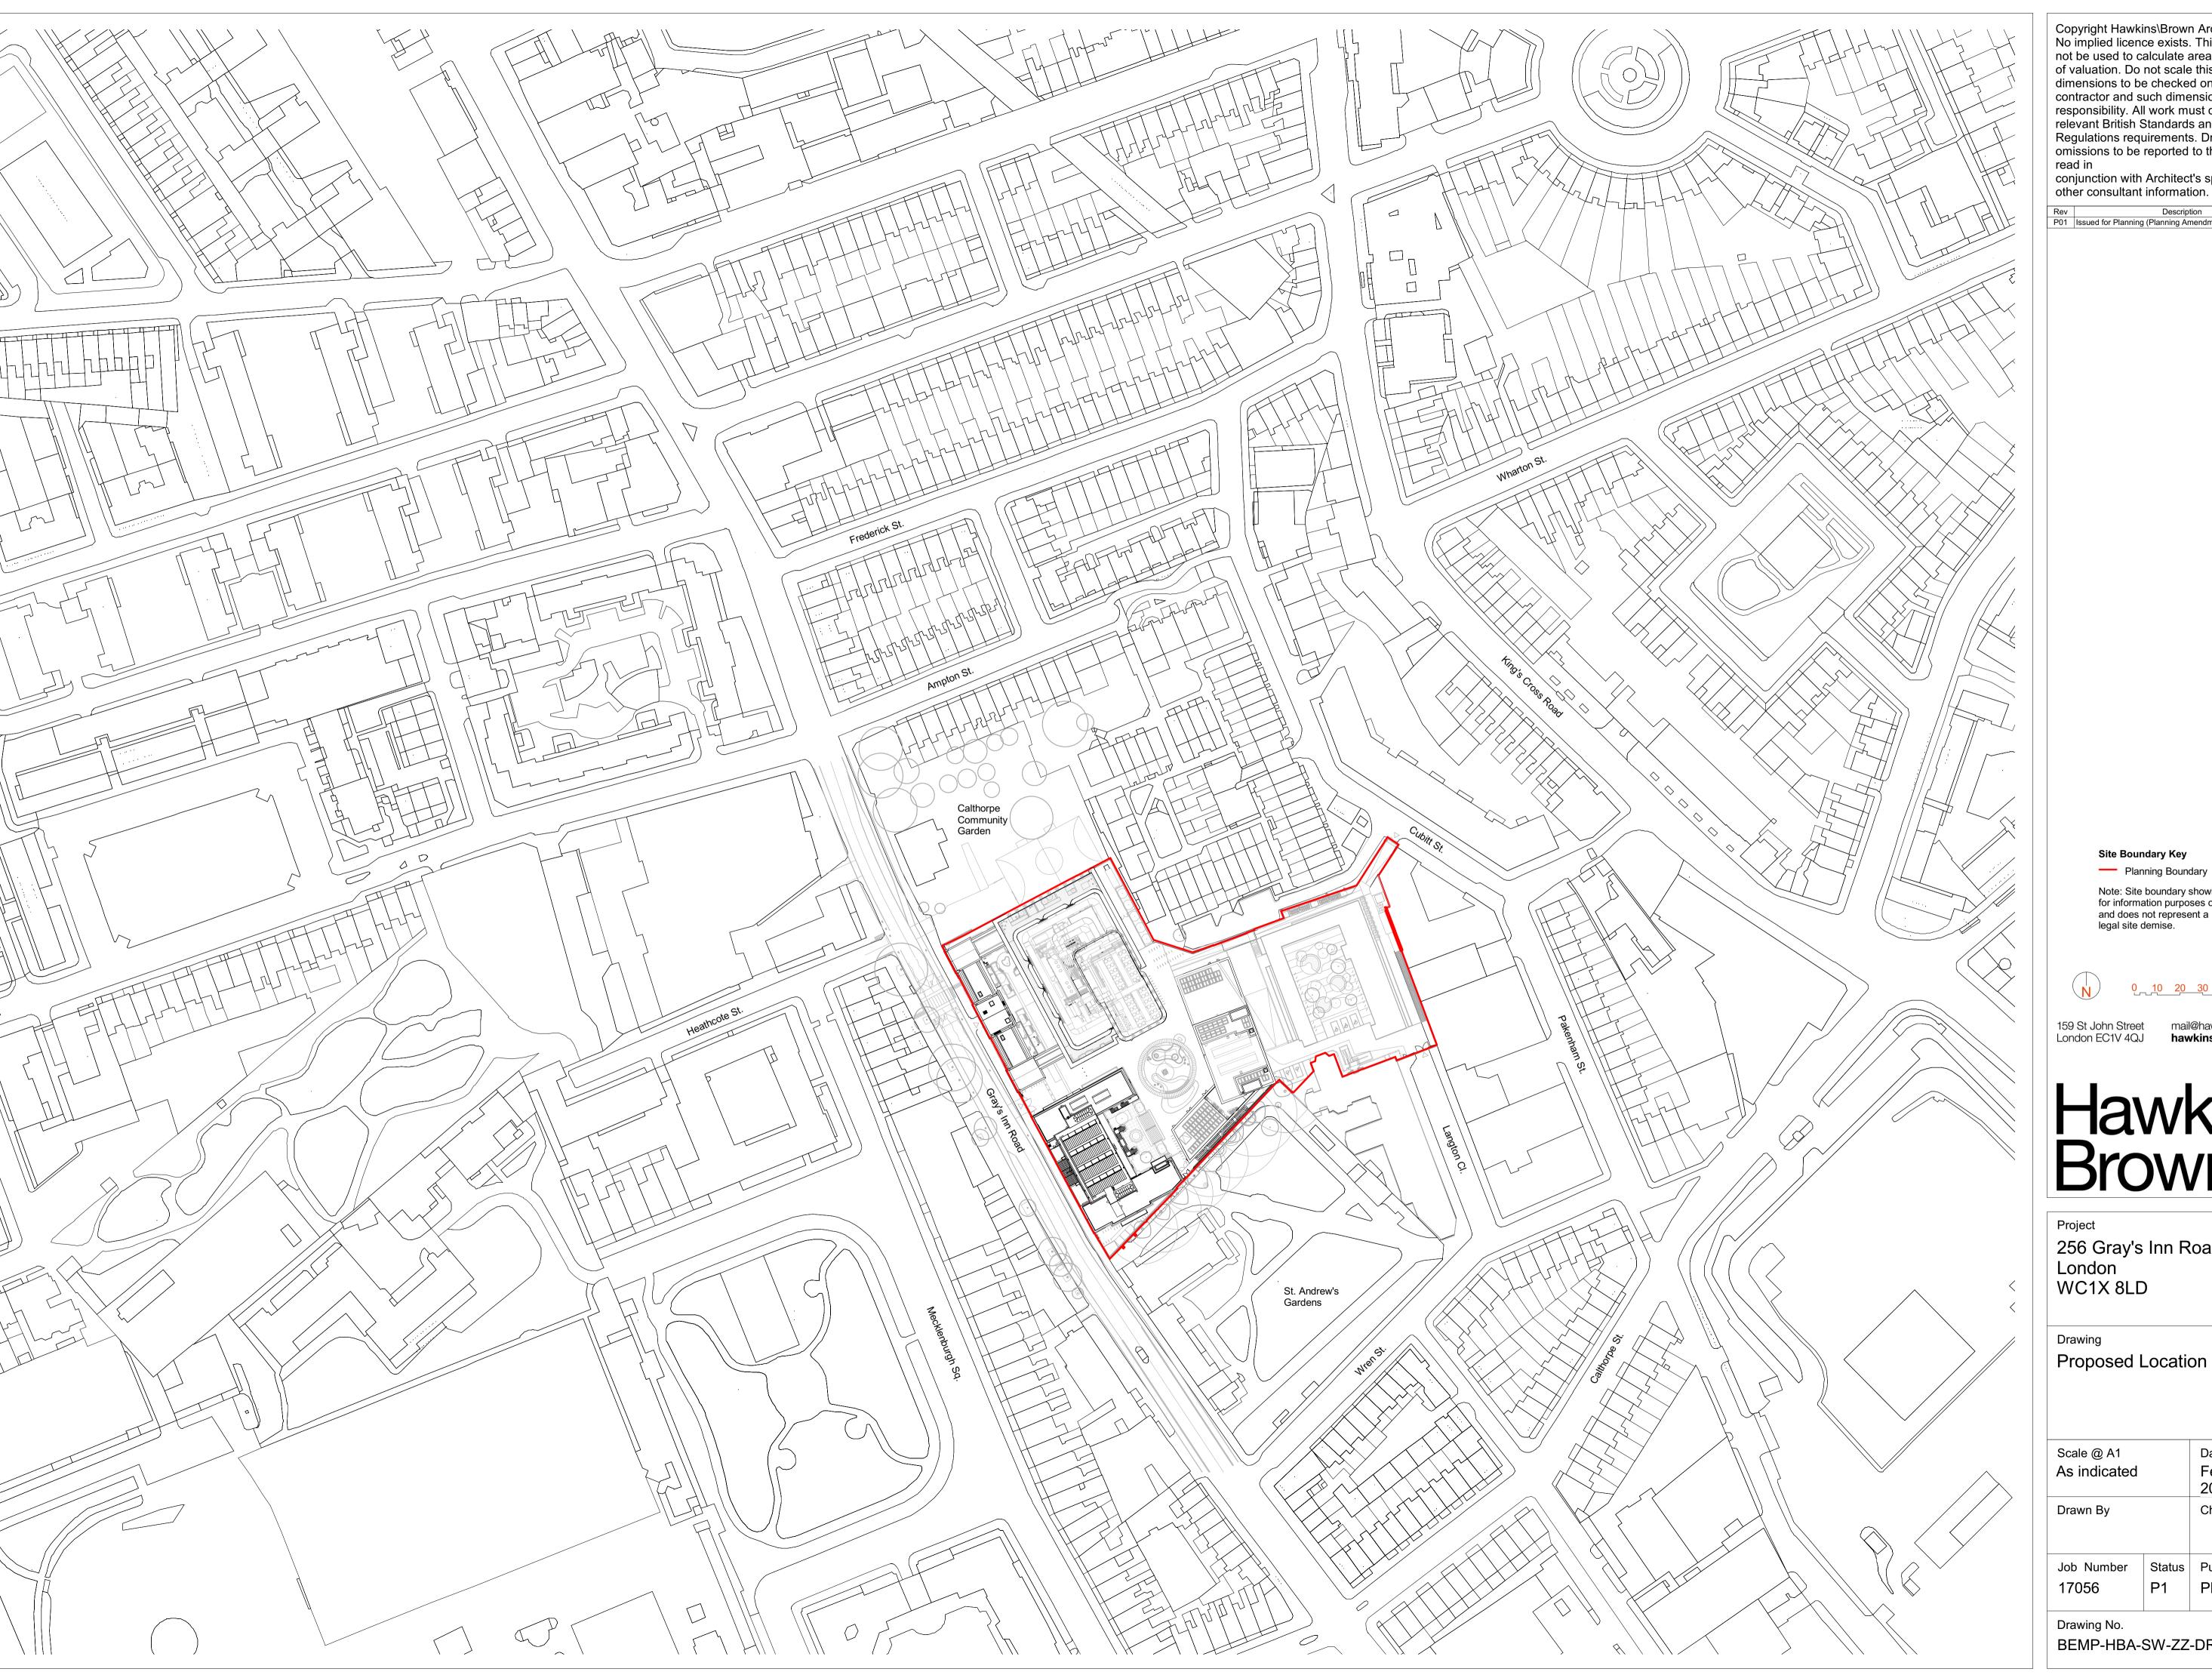

conjunction with Architect's specification and other consultant information.

 
 Rev
 Description

 P01
 Issued for Planning (Planning Amendments)
 Date 19/02/21

Site Boundary Key

Note: Site boundary shown for information purposes only and does not represent a legal site demise.

Hawkins\ Brown

256 Gray's Inn Road London WC1X 8LD

Proposed Location Plan

| Scale @ A1 As indicated |              | Date<br>February<br>2021  |
|-------------------------|--------------|---------------------------|
| Drawn By                |              | Checked By                |
| Job Number<br>17056     | Status<br>P1 | Purpose of Issue Planning |