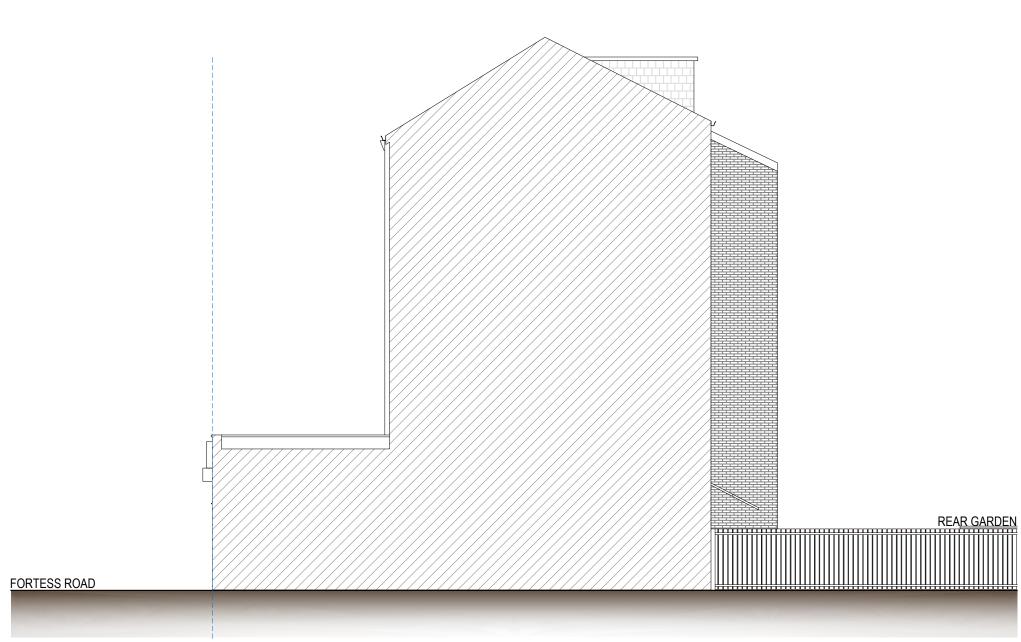

#### LEFT SIDE ELEVATION

Any errors on Dimensions to be reported to the Arry ends on Dimensions to be reported on the Architect prior to commencement of Works. Dimensions and areas are based on survey information. This drawing is copyright © Redwoods Projects. All dimensions to be checked on site Prior work.