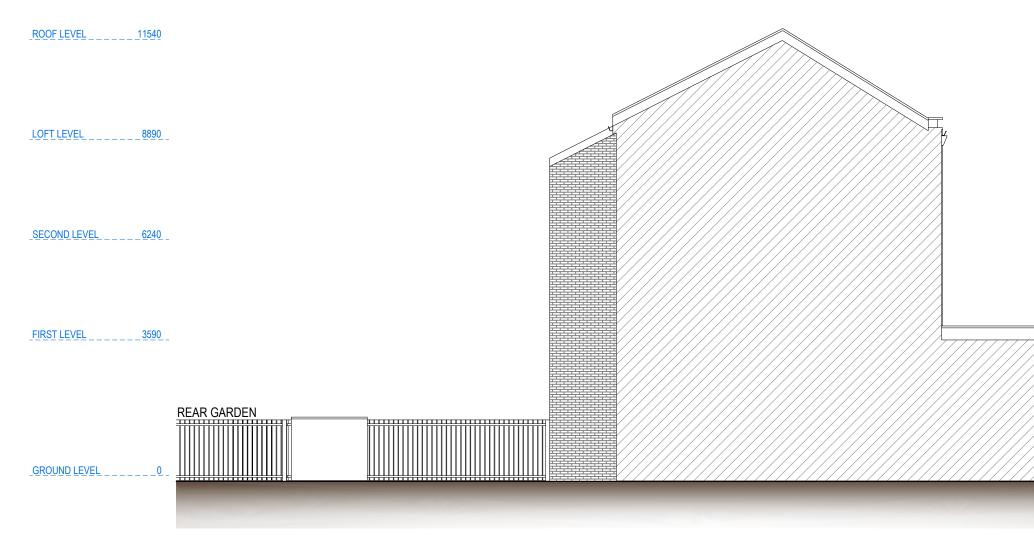

NAME:

SECTION A-A

**BLOCK** MAP 1:1250 Ν

SECTION A-A

PROPOSED

EXISTING

Any errors on Dimensions to be reported to the Arry ends on Dimensions to be reported on the Architect prior to commencement of Works. Dimensions and areas are based on survey information. This drawing is copyright © Redwoods Projects. All dimensions to be checked on site Prior work.

address. 4 Grosvenor Way - E5 9ND - London tel. 020 3781 8008 office@redwoodsprojects.co.uk web. www.redwoodsprojects.co.uk

\_\_\_ scale 5m 1:100 @A3

TITLE:

REFERENCE: 141-143 FORTRESS ROAD, LONDON, NW5 2HR EXISTING DRAWINGS SECTIONS PROJECT No 478 | DATE: 27-10-2023 NAME: P10 REV B