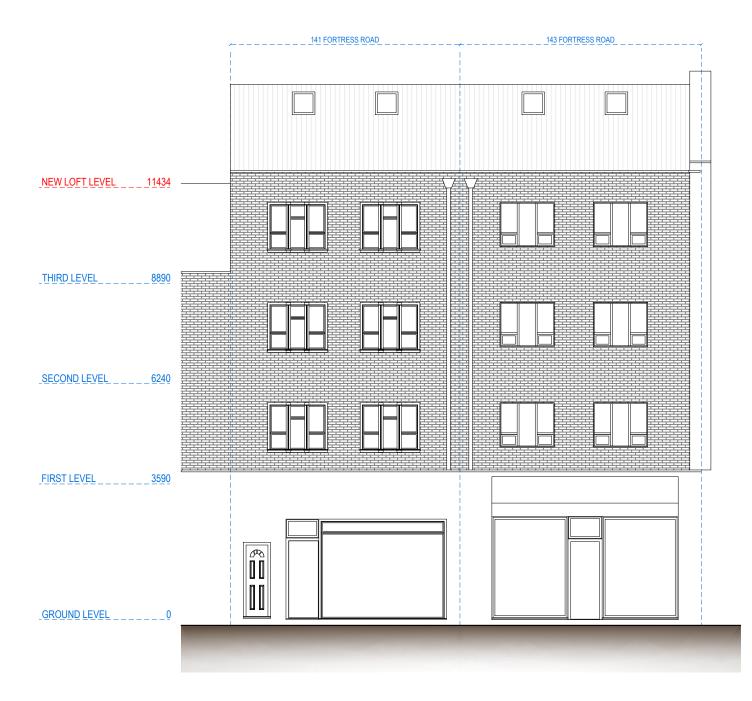

#### ROOF FLOOR

FRONT ELEVATION

**REAR** ELEVATION

143 FORTRESS ROAD

11540 \_\_\_\_\_ ROOF LEVEL

8890 LOFT LEVEL

6240 \_\_\_\_\_ SECOND LEVEL

3590 \_\_\_\_\_ FIRST LEVEL

GROUND LEVEL 0