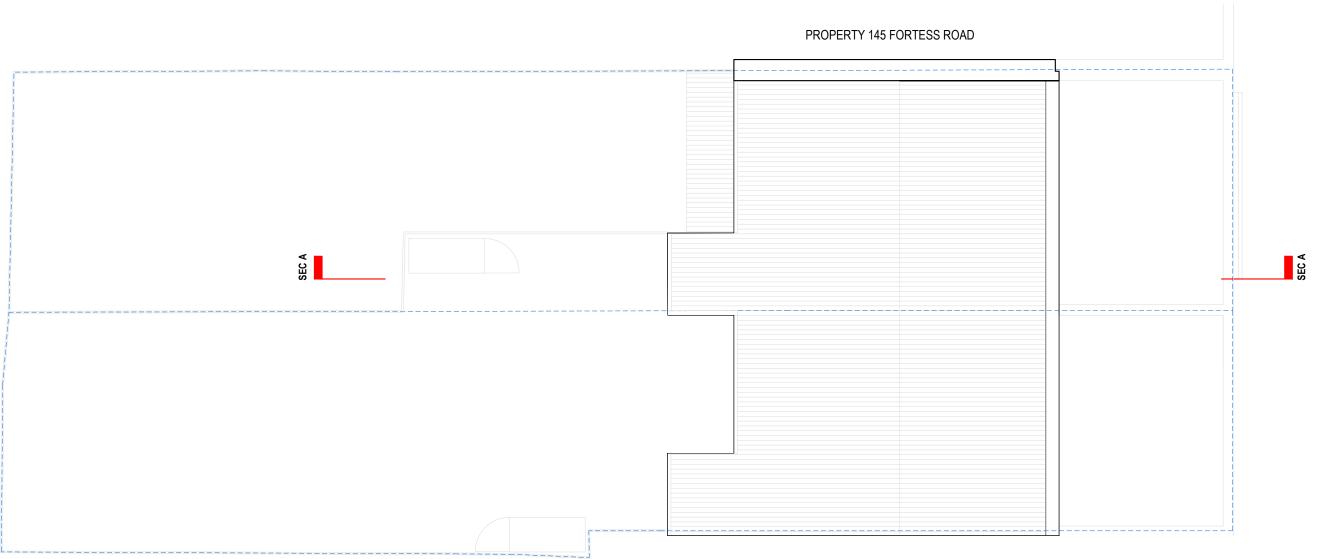

**BLOCK** MAP 1:1250 Ν







## **GROUND** FLOOR





## FIRST FLOOR





#### SECOND FLOOR





#### ROOF FLOOR







FRONT ELEVATION

**REAR** ELEVATION

143 FORTRESS ROAD





11540 \_\_\_\_\_ ROOF LEVEL

8890 LOFT LEVEL

6240 \_\_\_\_\_ SECOND LEVEL

3590 \_\_\_\_\_ FIRST LEVEL

GROUND LEVEL 0



#### LEFT SIDE ELEVATION



Any errors on Dimensions to be reported to the Arry ends on Dimensions to be reported on the Architect prior to commencement of Works. Dimensions and areas are based on survey information. This drawing is copyright © Redwoods Projects. All dimensions to be checked on site Prior work.



TITLE:

NAME:





# **RIGHT SIDE** ELEVATION



11540 \_\_\_\_\_ ROOF LEVEL

8890 LOFT LEVEL

6240 SECOND LEVEL

3590 FIRST LEVEL

GROUND LEVEL 0

Any errors on Dimensions to be reported to the Architect prior to commencement of Works. Dimensions and areas are based on surve