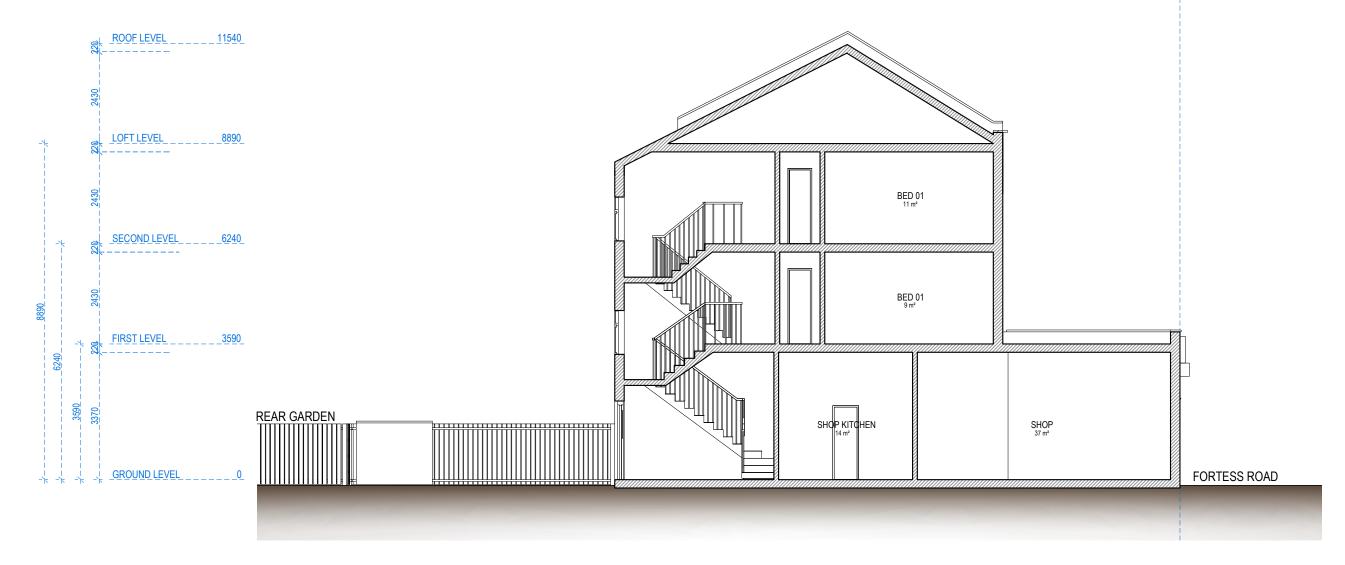

FT LEVEL

6240 \_\_\_\_\_ SECOND LEVEL

3590 \_\_\_\_\_ FIRST LEVEL

GROUND LEVEL 0



#### LEFT SIDE ELEVATION



Any errors on Dimensions to be reported to the Arry ends on Dimensions to be reported on the Architect prior to commencement of Works. Dimensions and areas are based on survey information. This drawing is copyright © Redwoods Projects. All dimensions to be checked on site Prior work.



TITLE:

NAME:





# **RIGHT SIDE** ELEVATION



11540 \_\_\_\_\_ ROOF LEVEL

8890 LOFT LEVEL

6240 SECOND LEVEL

3590 FIRST LEVEL

GROUND LEVEL 0

Any errors on Dimensions to be reported to the Architect prior to commencement of Works. Dimensions and areas are based on survey information. This drawing is copyright © Redwoods Projects. All dimensions to be checked on site Prior work.

NAME:





SECTION A-A





**BLOCK** MAP 1:1250 Ν







## **GROUND** FLOOR





FIRST FLOOR





#### SECOND FLOOR



REFERENCE: 141-143 FORTRESS ROAD, LONDON, NW5 2HR PROPOSED DRAWINGS FLOOR PLANS



#### THIRD FLOOR

143 FLAT C - THIRD FLOOR G.I.A 44.56 m<sup>2</sup> + LOFT FLOOR G.I.A 23.80 m<sup>2</sup> = 68.36 m<sup>2</sup> 2 STOREY - 1 BEDROOMS FLAT - 2P - 2.0 m<sup>2</sup> BUILT-IN STORAGE

141 FLAT C - THIRD FLOOR G.I.A 42.64 m<sup>2</sup> + LOFT FLOOR G.I.A 22.48 m<sup>2</sup> = 65.12 m<sup>2</sup> 2 STOREY - 1 BEDROOMS FLAT - 2P - 2.0 m<sup>2</sup> BUILT-IN STORAGE



EXISTING



tel



141-143 FORTRESS ROAD, LONDON, NW5 2HR PROPOSED DRAWINGS FLOOR PLANS PROJECT No 478 DATE: 30-11-2023 **P 04 REV B** 



#### LOFT FLOOR

143 FLAT C - THIRD FLOOR G.I.A 44.56 m<sup>2</sup> + LOFT FLOOR G