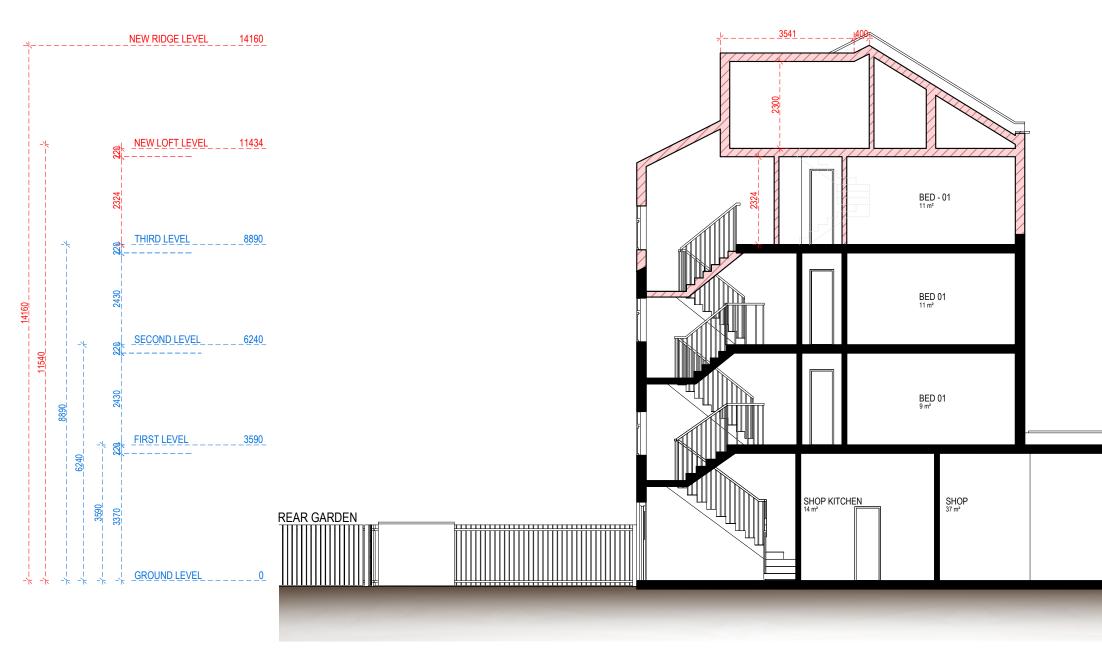

#### ROOF FLOOR

FRONT ELEVATION

**REAR** ELEVATION

143 FORTRESS ROAD

11540 \_\_\_\_\_ ROOF LEVEL

8890 LOFT LEVEL

6240 \_\_\_\_\_ SECOND LEVEL

3590 \_\_\_\_\_ FIRST LEVEL

GROUND LEVEL 0

NAME:

SECTION A-A

**BLOCK** MAP 1:1250 Ν