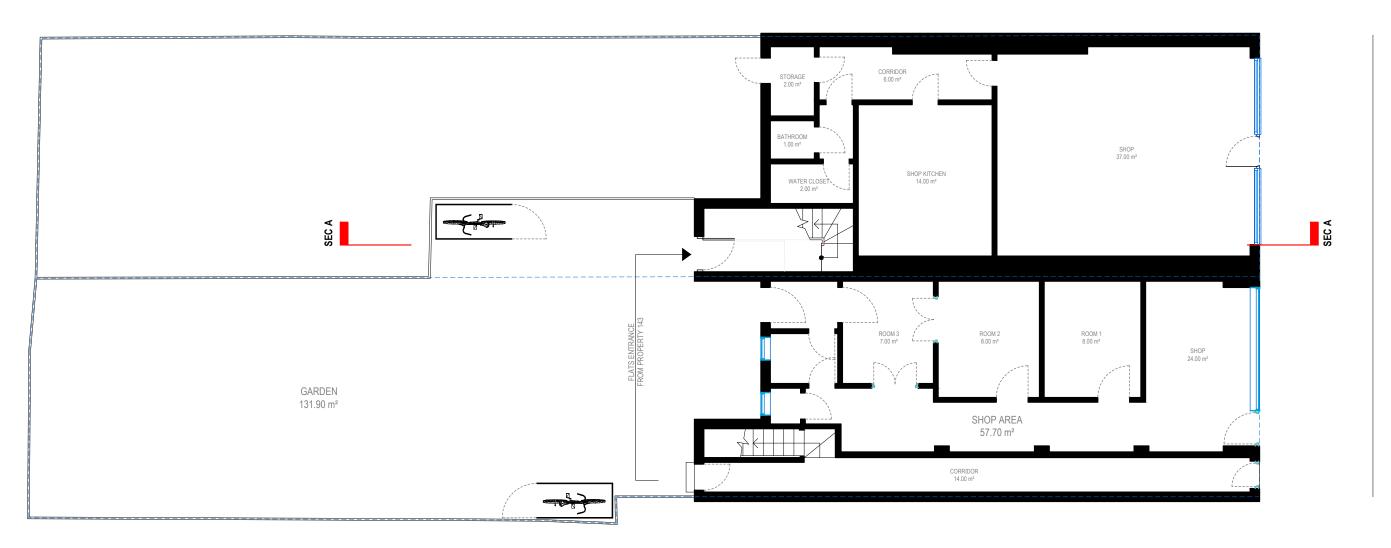

\_\_\_\_ FIRST LEVEL

GROUND LEVEL 0



#### LEFT SIDE ELEVATION



Any errors on Dimensions to be reported to the Arry ends on Dimensions to be reported on the Architect prior to commencement of Works. Dimensions and areas are based on survey information. This drawing is copyright © Redwoods Projects. All dimensions to be checked on site Prior work.



TITLE:

NAME:





# **RIGHT SIDE** ELEVATION



11540 \_\_\_\_\_ ROOF LEVEL

8890 LOFT LEVEL

6240 SECOND LEVEL

3590 FIRST LEVEL

GROUND LEVEL 0

Any errors on Dimensions to be reported to the Architect prior to commencement of Works. Dimensions and areas are based on survey information. This drawing is copyright © Redwoods Projects. All dimensions to be checked on site Prior work.

NAME:





SECTION A-A





**BLOCK** MAP 1:1250 Ν







## **GROUND** FLOOR





FIRST FLOOR





#### SECOND FLOOR



REFERENCE: 141-143 FORTRESS ROAD, LONDON, NW5 2HR PROPOSED DRAWINGS FLOOR PLANS



#### THIRD FLOOR

143 FLAT C - THIRD FLOOR G.I.A 44.56 m<sup>2</sup> + LOFT FLOOR G.I.A 23.80 m<sup>2</sup> = 68.36 m<sup>2</sup> 2 STOREY - 1 BEDROOMS FLAT - 2P - 2.0 m<sup>2</sup> BUILT-IN STORAGE

141 FLAT C - THIRD FLOOR G.I.A 42.64 m<sup>2</sup> + LOFT FLOOR G.I.A 22.48 m<sup>2</sup> = 65.12 m<sup>2</sup> 2 STOREY - 1 BEDROOMS FLAT - 2P - 2.0 m<sup>2</sup> BUILT-IN STORAGE



EXISTING



tel



141-143 FORTRESS ROAD, LONDON, NW5 2HR PROPOSED DRAWINGS FLOOR PLANS PROJECT No 478 DATE: 30-11-2023 **P 04 REV B** 



#### LOFT FLOOR

143 FLAT C - THIRD FLOOR G.I.A 44.56 m<sup>2</sup> + LOFT FLOOR G.I.A 23.80 m<sup>2</sup> = 68.36 m<sup>2</sup>