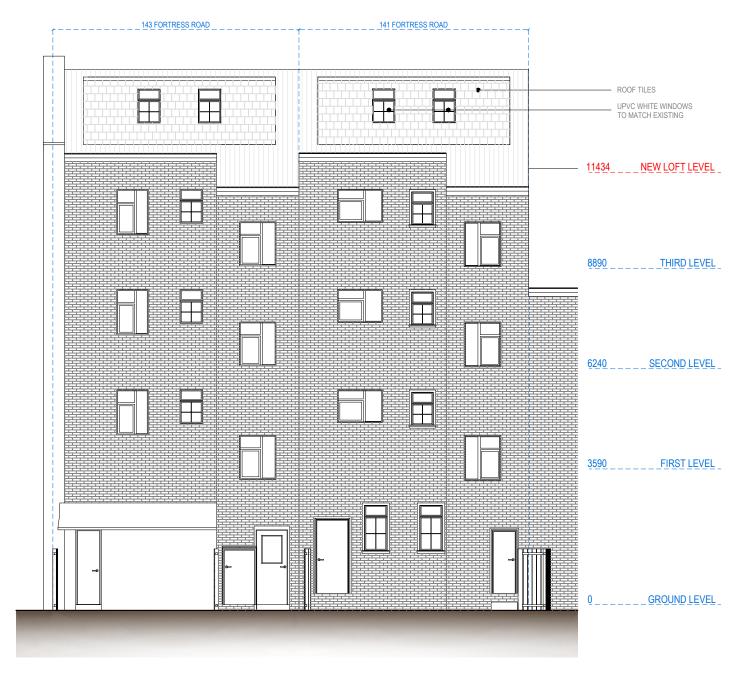

## **RIGHT SIDE** ELEVATION

\_11434 \_\_\_\_NEW LOFT LEVEL \_

8890 THIRD LEVEL

6240 SECOND LEVEL

3590 FIRST LEVEL

GROUND LEVEL 0

Arry ends on Dimensions to be reported on the Architect prior to commencement of Works. Dimensions and areas are based on survey information. This drawing is copyright © Redwoods Projects. All dimensions to be checked on site Prior work.