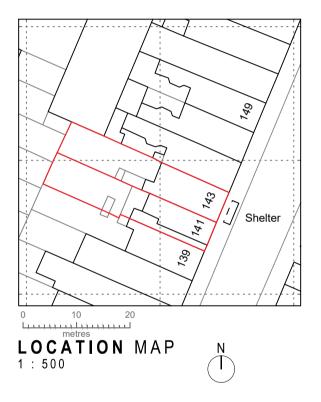

0 \_\_\_\_\_ FIRST LEVEL

GROUND LEVEL 0



#### LEFT SIDE ELEVATION



Any errors on Dimensions to be reported to the Arry ends on Dimensions to be reported on the Architect prior to commencement of Works. Dimensions and areas are based on survey information. This drawing is copyright © Redwoods Projects. All dimensions to be checked on site Prior work.



TITLE:

NAME:





# **RIGHT SIDE** ELEVATION



11540 \_\_\_\_\_ ROOF LEVEL

8890 LOFT LEVEL

6240 SECOND LEVEL

3590 FIRST LEVEL

GROUND LEVEL 0

Any errors on Dimensions to be reported to the Architect prior to commencement of Works. Dimensions and areas are based on survey information. This drawing is copyright © Redwoods Projects. All dimensions to be checked on site Prior work.

NAME:





SECTION A-A





**BLOCK** MAP 1:1250 Ν







## **GROUND** FLOOR





FIRST FLOOR





#### SECOND FLOOR



REFERENCE: 141-143 FORTRESS ROAD, LONDON, NW5 2HR PROPOSED DRAWINGS FLOOR PLANS



#### THIRD FLOOR

143 FLAT C - THIRD FLOOR G.I.A 44.56 m<sup>2</sup> + LOFT FLOOR G.I.A 23.80 m<sup>2</sup> = 68.36 m<sup>2</sup> 2 STOREY - 1 BEDROOMS FLAT - 2P - 2.0 m<sup>2</sup> BUILT-IN STORAGE

141 FLAT C - THIRD FLOOR G.I.A 42.64 m<sup>2</sup> + LOFT FLOOR G.I.A 22.48 m<sup>2</sup> = 65.12 m<sup>2</sup> 2 STOREY - 1 BEDROOMS FLAT - 2P - 2.0 m<sup>2</sup> BUILT-IN STORAGE



EXISTING



tel



141-143 FORTRESS ROAD, LONDON, NW5 2HR PROPOSED DRAWINGS FLOOR PLANS PROJECT No 478 DATE: 30-11-2023 **P 04 REV B** 



#### LOFT FLOOR

143 FLAT C - THIRD FLOOR G.I.A 44.56 m<sup>2</sup> + LOFT FLOOR G.I.A 23.80 m<sup>2</sup> = 68.36 m<sup>2</s