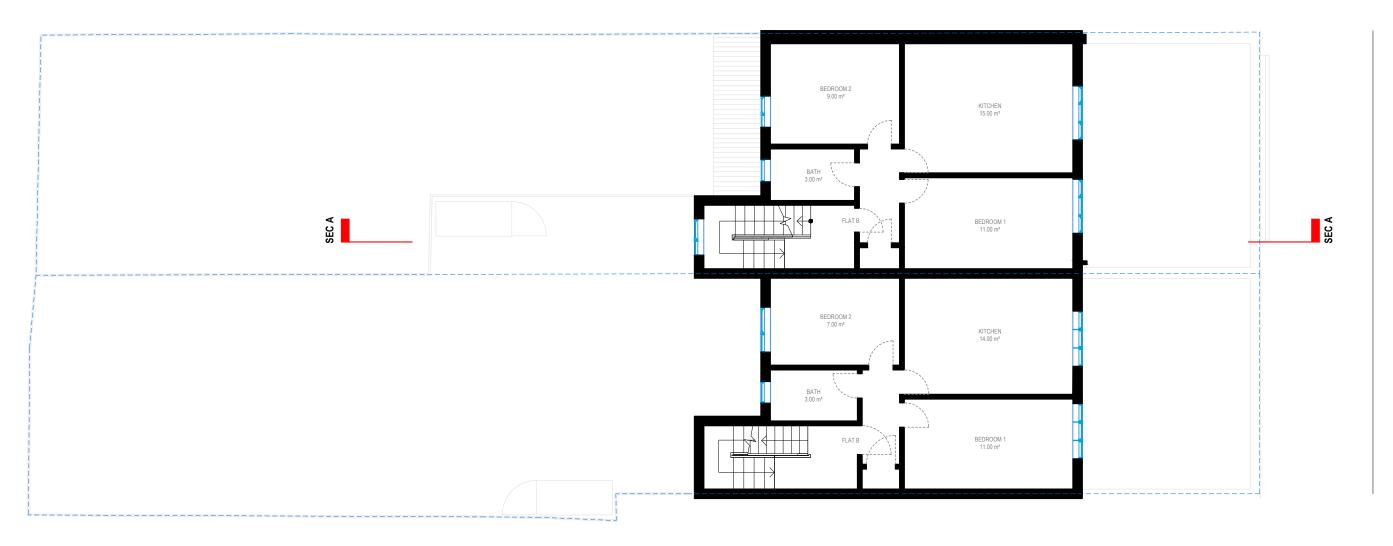

## LEFT SIDE ELEVATION



Any errors on Dimensions to be reported to the Arry ends on Dimensions to be reported on the Architect prior to commencement of Works. Dimensions and areas are based on survey information. This drawing is copyright © Redwoods Projects. All dimensions to be checked on site Prior work.



TITLE:

NAME:





# **RIGHT SIDE** ELEVATION



11540 \_\_\_\_\_ ROOF LEVEL

8890 LOFT LEVEL

6240 SECOND LEVEL

3590 FIRST LEVEL

GROUND LEVEL 0

Any errors on Dimensions to be reported to the Architect prior to commencement of Works. Dimensions and areas are based on survey information. This drawing is copyright © Redwoods Projects. All dimensions to be checked on site Prior work.

NAME:





SECTION A-A





**BLOCK** MAP 1:1250 Ν







## **GROUND** FLOOR





FIRST FLOOR





#### SECOND FLOOR



REFERENCE: 141-143 FORTRESS ROAD, LONDON, NW5 2HR PROPOSED DRAWINGS FLOOR PLANS



#### THIRD FLOOR

143 FLAT C - THIRD FLOOR G.I.A 44.56 m<sup>2</sup> + LOFT FLOOR G.I.A 23.80 m<sup>2</sup> = 68.36 m<sup>2</sup> 2 STOREY - 1 BEDROOMS FLAT - 2P - 2.0 m<sup>2</sup> BUILT-IN STORAGE

141 FLAT C - THIRD FLOOR G.I.A 42.64 m<sup>2</sup> + LOFT FLOOR G.I.A 22.48 m<sup>2</sup> = 65.12 m<sup>2</sup> 2 STOREY - 1 BEDROOMS FLAT - 2P - 2.0 m<sup>2</sup> BUILT-IN STORAGE



EXISTING



tel



141-143 FORTRESS ROAD, LONDON, NW5 2HR PROPOSED DRAWINGS FLOOR PLANS PROJECT No 478 DATE: 30-11-2023 **P 04 REV B** 



#### LOFT FLOOR

143 FLAT C - THIRD FLOOR G.I.A 44.56 m<sup>2</sup> + LOFT FLOOR G.I.A 23.80 m<sup>2</sup> = 68.36 m<sup>2</sup> 2 STOREY - 1 BEDROOMS FLAT - 2P - 2.0 m<su