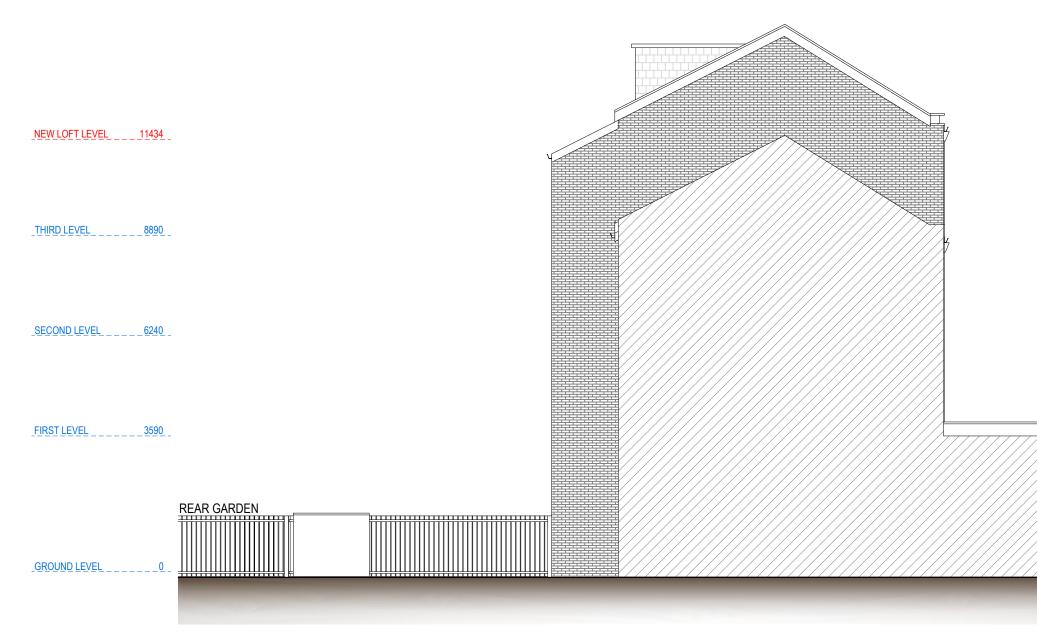

## **RIGHT SIDE** ELEVATION

\_11434 \_\_\_\_NEW LOFT LEVEL \_

8890 THIRD LEVEL

6240 SECOND LEVEL

3590 FIRST LEVEL

GROUND LEVEL 0

Arry ends on Dimensions to be reported on the Architect prior to commencement of Works. Dimensions and areas are based on survey information. This drawing is copyright © Redwoods Projects. All dimensions to be checked on site Prior work.