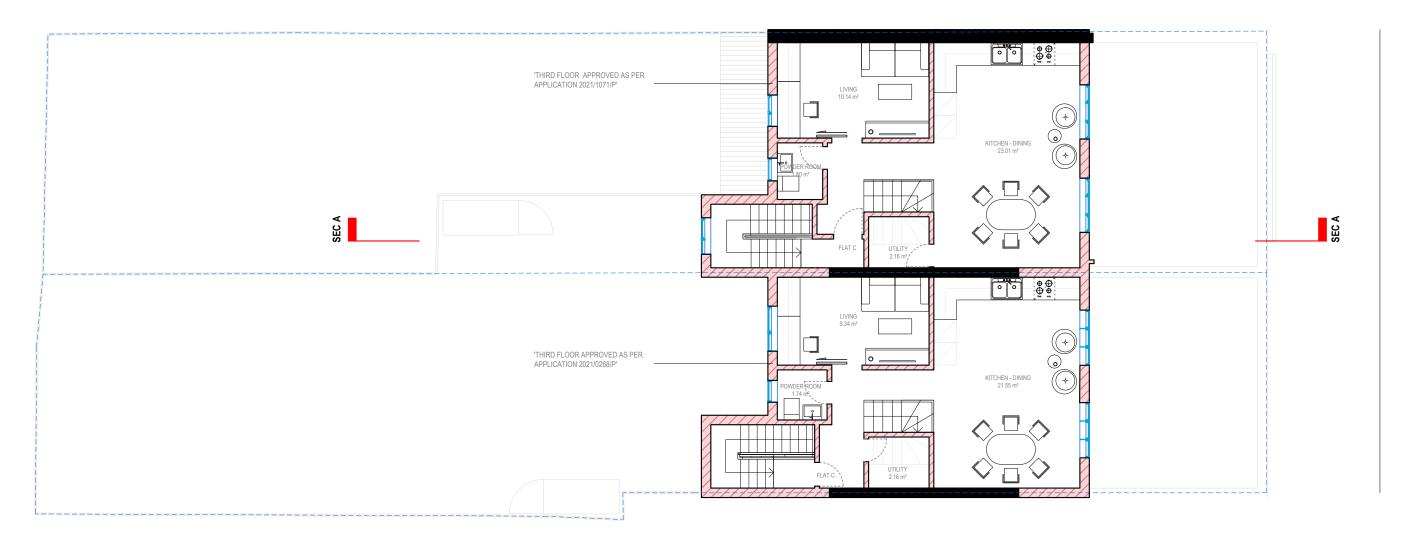

eported on the Architect prior to commencement of Works. Dimensions and areas are based on survey information. This drawing is copyright © Redwoods Projects. All dimensions to be checked on site Prior work.



TITLE:

NAME:





# **RIGHT SIDE** ELEVATION



11540 \_\_\_\_\_ ROOF LEVEL

8890 LOFT LEVEL

6240 SECOND LEVEL

3590 FIRST LEVEL

GROUND LEVEL 0

Any errors on Dimensions to be reported to the Architect prior to commencement of Works. Dimensions and areas are based on survey information. This drawing is copyright © Redwoods Projects. All dimensions to be checked on site Prior work.

NAME:





SECTION A-A





**BLOCK** MAP 1:1250 Ν







## **GROUND** FLOOR





FIRST FLOOR





#### SECOND FLOOR



REFERENCE: 141-143 FORTRESS ROAD, LONDON, NW5 2HR PROPOSED DRAWINGS FLOOR PLANS



#### THIRD FLOOR

143 FLAT C - THIRD FLOOR G.I.A 44.56 m<sup>2</sup> + LOFT FLOOR G.I.A 23.80 m<sup>2</sup> = 68.36 m<sup>2</sup> 2 STOREY - 1 BEDROOMS FLAT - 2P - 2.0 m<sup>2</sup> BUILT-IN STORAGE

141 FLAT C - THIRD FLOOR G.I.A 42.64 m<sup>2</sup> + LOFT FLOOR G.I.A 22.48 m<sup>2</sup> = 65.12 m<sup>2</sup> 2 STOREY - 1 BEDROOMS FLAT - 2P - 2.0 m<sup>2</sup> BUILT-IN STORAGE



EXISTING



tel



141-143 FORTRESS ROAD, LONDON, NW5 2HR PROPOSED DRAWINGS FLOOR PLANS PROJECT No 478 DATE: 30-11-2023 **P 04 REV B** 



#### LOFT FLOOR

143 FLAT C - THIRD FLOOR G.I.A 44.56 m<sup>2</sup> + LOFT FLOOR G.I.A 23.80 m<sup>2</sup> = 68.36 m<sup>2</sup> 2 STOREY - 1 BEDROOMS FLAT - 2P - 2.0 m<sup>2</sup> BUILT-IN STORAGE

141 FLAT C - THIRD FLOOR G.I.A 42.64 m<sup>2</sup> + LOFT FLOOR G.I.A 22.48