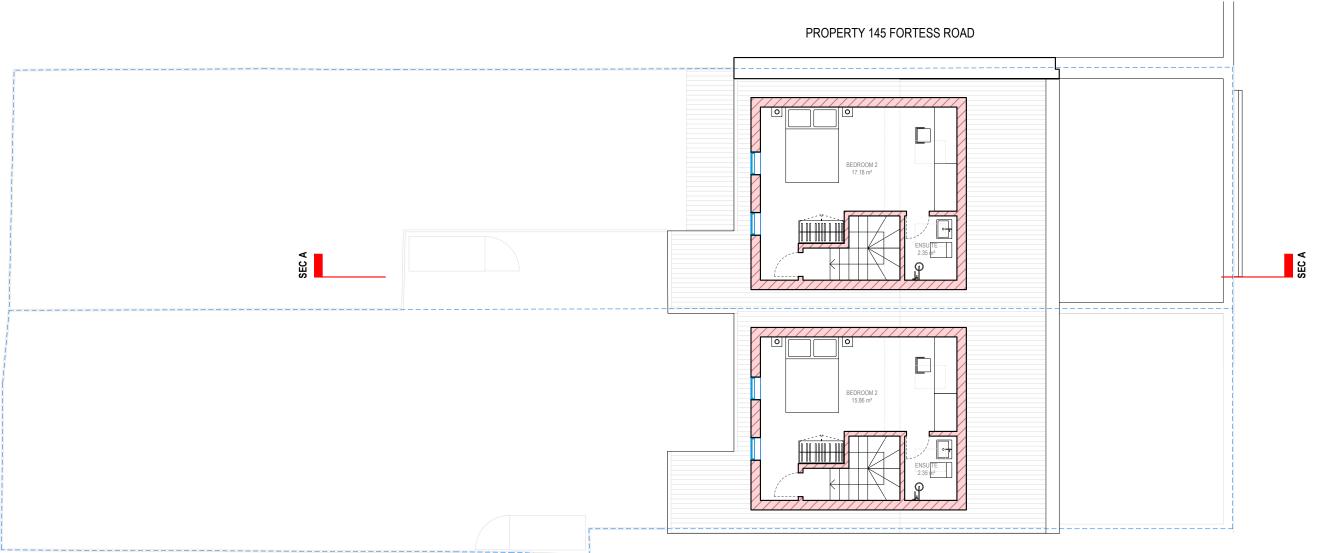

ght © Redwoods Projects. All dimensions to be checked on site Prior work.

NAME:





SECTION A-A





**BLOCK** MAP 1:1250 Ν







## **GROUND** FLOOR





FIRST FLOOR





#### SECOND FLOOR



REFERENCE: 141-143 FORTRESS ROAD, LONDON, NW5 2HR PROPOSED DRAWINGS FLOOR PLANS



#### THIRD FLOOR

143 FLAT C - THIRD FLOOR G.I.A 44.56 m<sup>2</sup> + LOFT FLOOR G.I.A 23.80 m<sup>2</sup> = 68.36 m<sup>2</sup> 2 STOREY - 1 BEDROOMS FLAT - 2P - 2.0 m<sup>2</sup> BUILT-IN STORAGE

141 FLAT C - THIRD FLOOR G.I.A 42.64 m<sup>2</sup> + LOFT FLOOR G.I.A 22.48 m<sup>2</sup> = 65.12 m<sup>2</sup> 2 STOREY - 1 BEDROOMS FLAT - 2P - 2.0 m<sup>2</sup> BUILT-IN STORAGE



EXISTING



tel



141-143 FORTRESS ROAD, LONDON, NW5 2HR PROPOSED DRAWINGS FLOOR PLANS PROJECT No 478 DATE: 30-11-2023 **P 04 REV B** 



#### LOFT FLOOR

143 FLAT C - THIRD FLOOR G.I.A 44.56 m<sup>2</sup> + LOFT FLOOR G.I.A 23.80 m<sup>2</sup> = 68.36 m<sup>2</sup> 2 STOREY - 1 BEDROOMS FLAT - 2P - 2.0 m<sup>2</sup> BUILT-IN STORAGE

141 FLAT C - THIRD FLOOR G.I.A 42.64 m<sup>2</sup> + LOFT FLOOR G.I.A 22.48 m<sup>2</sup> = 65.12 m<sup>2</sup> 2 STOREY - 1 BEDROOMS FLAT - 2P - 2.0 m<sup>2</sup> BUILT-IN STORAGE



EXISTING

mail.



address. 4 Grosvenor Way - E5 9ND - London tel. 020 3781 8008 office@redwoodsprojects.co.uk web. www.redwoodsprojects.co.uk

Any errors on Dimensions to be reported to the Architect prior to commencement of Works. Dimensions and areas are based on survey information. This drawing is copyright © Redwoods Projects. All dimensions to be checked on site Prior work.

TITLE:



#### REFERENCE: 141-1