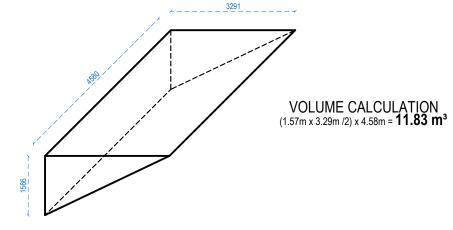

145 FORTESS ROAD

ROOF FLOOR







FRONT ELEVATION

**REAR** ELEVATION







#### LEFT SIDE ELEVATION



Any errors on Dimensions to be reported to the Arry ends on Dimensions to be reported on the Architect prior to commencement of Works. Dimensions and areas are based on survey information. This drawing is copyright © Redwoods Projects. All dimensions to be checked on site Prior work.



TITLE:





## **RIGHT SIDE** ELEVATION



\_11434 \_\_\_\_NEW LOFT LEVEL \_

8890 THIRD LEVEL

6240 SECOND LEVEL

3590 FIRST LEVEL

GROUND LEVEL 0

Arry ends on Dimensions to be reported on the Architect prior to commencement of Works. Dimensions and areas are based on survey information. This drawing is copyright © Redwoods Projects. All dimensions to be checked on site Prior work.





SECTION A-A





PROPOSED

EXISTING

Any errors on Dimensions to be reported to the Arry ends on Dimensions to be reported on the Architect prior to commencement of Works. Dimensions and areas are based on survey information. This drawing is copyright © Redwoods Projects. All dimensions to be checked on site Prior work.





address. 4 Grosvenor Way - E5 9ND - London tel. 020 3781 8008 office@redwoodsprojects.co.uk web. www.redwoodsprojects.co.uk



\_\_\_ scale 5m 1:100 @A3

TITLE:

REFERENCE: 141-143 FORTRESS ROAD, LONDON, NW5 2HR EXISTING DRAWINGS SECTIONS PROJECT No 478 | DATE: 27-10-2023 NAME: P10 REV B