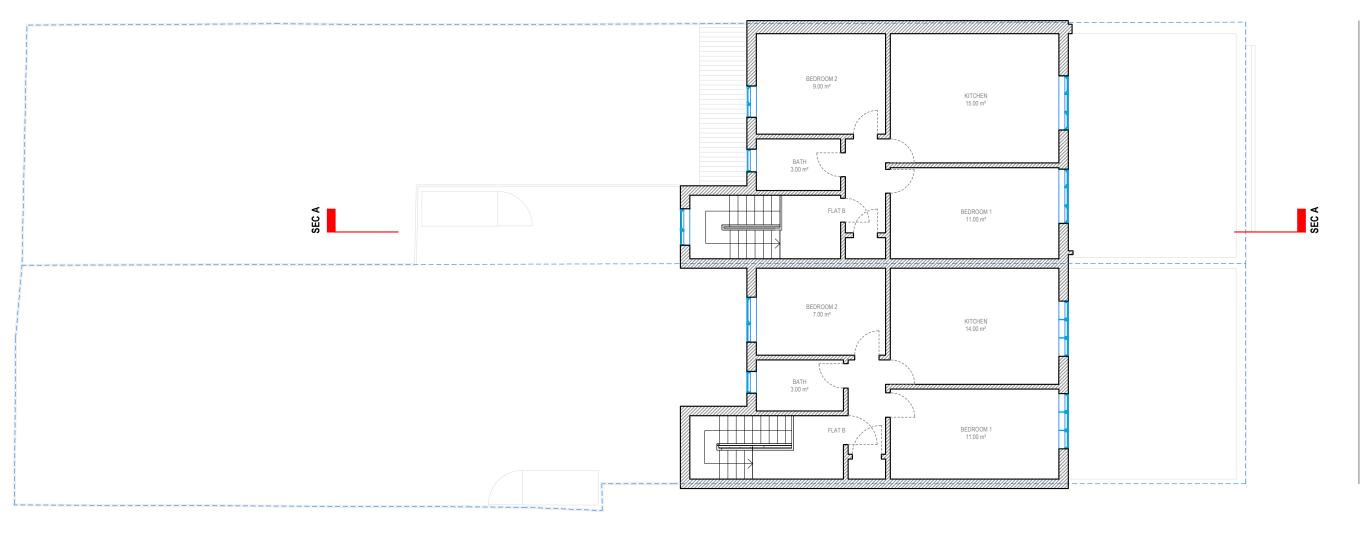

**BLOCK** MAP 1:1250 Ν







## **GROUND** FLOOR





## FIRST FLOOR





#### SECOND FLOOR





#### ROOF FLOOR







FRONT ELEVATION

**REAR** ELEVATION

143 FORTRESS ROAD





11540 \_\_\_\_\_ ROOF LEVEL

8890 LOFT LEVEL

6240 \_\_\_\_\_ SECOND LEVEL

3590 \_\_\_\_\_ FIRST LEVEL

GROUND LEVEL 0



#### LEFT SIDE ELEVATION



Any errors on Dimensions to be reported to the Arry ends on Dimensions to be reported on the Architect prior to commencement of Works. Dimensions and areas are based on survey information. This drawing is copyright © Redwoods Projects. All dimensions to be checked on site Prior work.



TITLE:

NAME:





# **RIGHT SIDE** ELEVATION



11540 \_\_\_\_\_ ROOF LEVEL

8890 LOFT LEVEL

6240 SECOND LEVEL

3590 FIRST LEVEL

GROUND LEVEL 0

Any errors on Dimensions to be reported to the Architect prior to commencement of Works. Dimensions and a