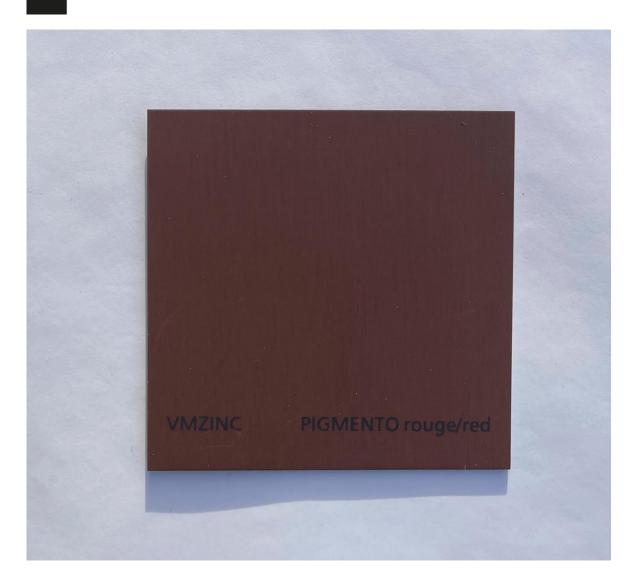

- <u>Brick</u>: Supplied by Lambs Bricks, Handmade Rubber Range Multi Facings, Light/Medium Multi Facings, Co1/02, Colour: Light/Medium Orange/Red.
- <u>Glass Facades to Link Building</u>: Supplied by IQ Glass, Frameless silicon jointed glazing, Colour: Swiss black, double glazed units comprise: TGH Antisun Grey (outer layer), RTGH Neutral LowE (inner layer). 16mm cavity. Thickness of glass varies and depends on structural requirements at individual locations.
- <u>Cladding, Principally to The Annexe</u>. Supplied by VM Zinc VM Zinc Plus Standing seams with flat lock joints. Colour: Pigmento Red.
- <u>Aluminium Windows Frames to The Annexe</u>. Supplied by Smart Architectural Aluminium, Alitherm Heritage Windows, comprising: W20015 Outer Frame, W20025 Vent, W20035 Mullion/Transom ETC457 Head. Colour: Vulcan Black ref SEN 014

## Cladding, Principally to The Annexe

Supplied by VM Zinc VM Zinc Plus Standing seams with flat lock joints Colour: Pigmento Red Web Reference:

**PIGMENTO** 

vmzinc.com