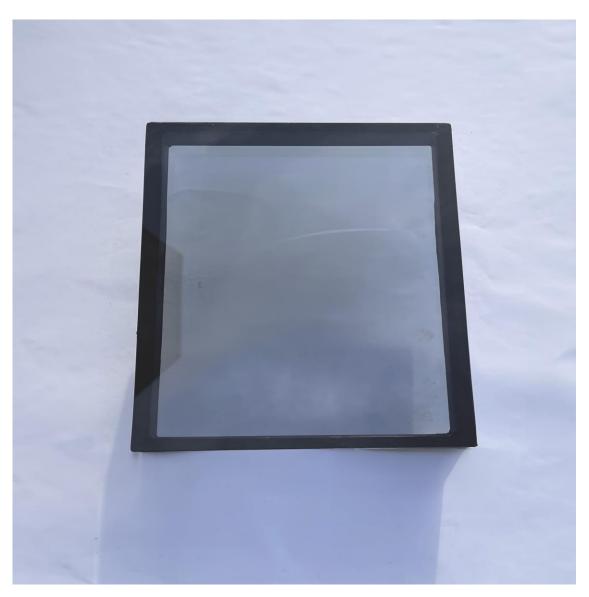

- <u>Brick</u>: Supplied by Lambs Bricks, Handmade Rubber Range Multi Facings, Light/Medium Multi Facings, Co1/02, Colour: Light/Medium Orange/Red.
- <u>Glass Facades to Link Building</u>: Supplied by IQ Glass, Frameless silicon jointed glazing, Colour: Swiss black, double glazed units comprise: TGH Antisun Grey (outer layer), RTGH Neutral LowE (inner layer). 16mm cavity. Thickness of glass varies and depends on structural requirements at individual locations.
- <u>Cladding, Principally to The Annexe</u>. Supplied by VM Zinc VM Zinc Plus Standing seams with flat lock joints. Colour: Pigmento Red.
- <u>Aluminium Windows Frames to The Annexe</u>. Supplied by Smart Architectural Aluminium, Alitherm Heritage Windows, comprising: W20015 Outer Frame, W20025 Vent, W20035 Mullion/Transom ETC457 Head. Colour: Vulcan Black ref SEN 014

#### **Glass Facades to Link Building**

Supplied by IQ Glass

Frameless silicon jointed glazing

Colour: Swiss black, comprising

Double glazed units comprise: TGH Antisun Grey (outer layer), RTGH Neutral LowE (inner layer). 16mm cavity.

Thickness of glass varies and depends on structural requirements at individual locations

Web Reference:

Structural Glass and Glazing iqglassuk.com