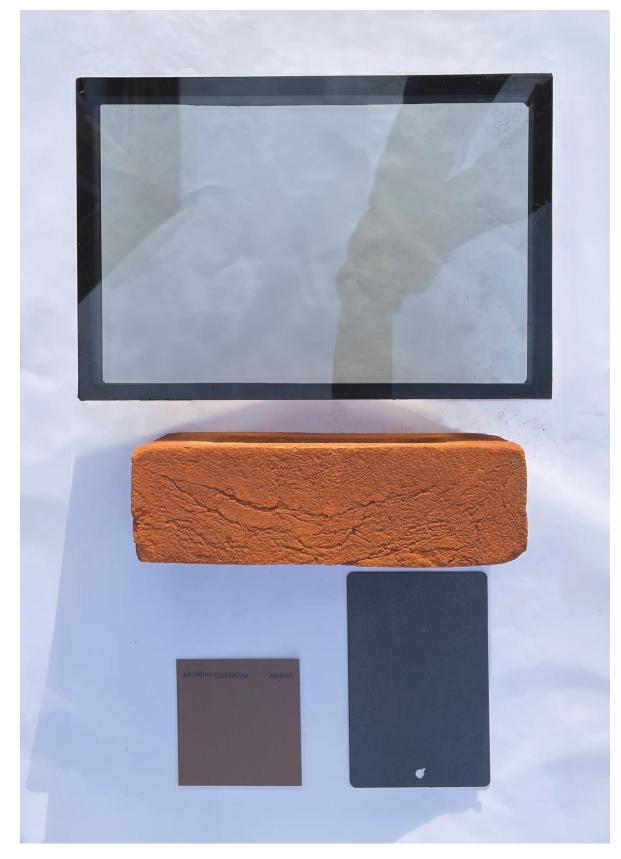

- <u>Brick</u>: Supplied by Lambs Bricks, Handmade Rubber Range Multi Facings, Light/Medium Multi Facings, Co1/02, Colour: Light/Medium Orange/Red.
- <u>Glass Facades to Link Building</u>: Supplied by IQ Glass, Frameless silicon jointed glazing, Colour: Swiss black, double glazed units comprise: TGH Antisun Grey (outer layer), RTGH Neutral LowE (inner layer). 16mm cavity. Thickness of glass varies and depends on structural requirements at individual locations.
- <u>Cladding, Principally to The Annexe</u>. Supplied by VM Zinc VM Zinc Plus Standing seams with flat lock joints. Colour: Pigmento Red.
- <u>Aluminium Windows Frames to The Annexe</u>. Supplied by Smart Architectural Aluminium, Alitherm Heritage Windows, comprising: W20015 Outer Frame, W20025 Vent, W20035 Mullion/Transom ETC457 Head. Colour: Vulcan Black ref SEN 014

#### Brick

Supplied by Lambs Bricks

Handmade Rubber Range Multi Facings

Light/Medium Multi Facings

C01/02

Colour: Light/Medium Orange/Red

Web Reference:

<u>HANDMADE RUBBER RANGE</u> <u>LIGHT/MEDIUM MULTI FACINGS</u> <u>(C01/02)</u>

#### **Glass Facades to Link Building**

Supplied by IQ Glass

Frameless silicon jointed glazing

Colour: Swiss black, comprising

Double glazed units comprise: TGH Antisun Grey (outer layer), RTGH Neutral LowE (inner layer). 16mm cavity.

## Cladding, Principally to The Annexe

Supplied by VM Zinc VM Zinc Plus Standing seams with flat lock joints Colour: Pigmento Red Web Reference:

**PIGMENTO** 

vmzinc.com

#### **External Materials Palette**