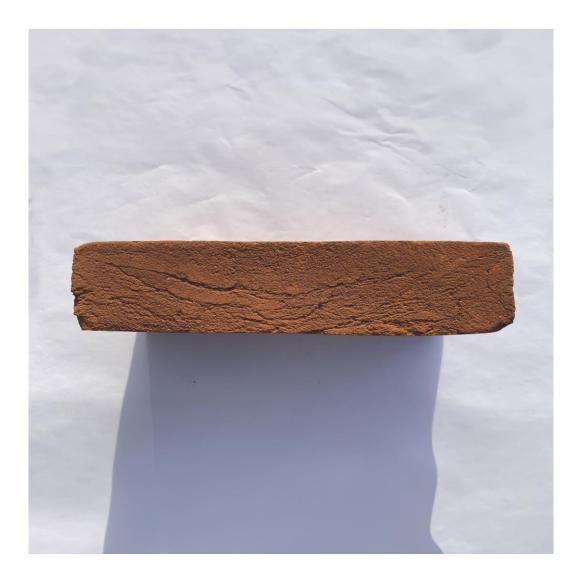

- <u>Brick</u>: Supplied by Lambs Bricks, Handmade Rubber Range Multi Facings, Light/Medium Multi Facings, Co1/02, Colour: Light/Medium Orange/Red.
- <u>Glass Facades to Link Building</u>: Supplied by IQ Glass, Frameless silicon jointed glazing, Colour: Swiss black, double glazed units comprise: TGH Antisun Grey (outer layer), RTGH Neutral LowE (inner layer). 16mm cavity. Thickness of glass varies and depends on structural requirements at individual locations.
- <u>Cladding, Principally to The Annexe</u>. Supplied by VM Zinc VM Zinc Plus Standing seams with flat lock joints. Colour: Pigmento Red.
- <u>Aluminium Windows Frames to The Annexe</u>. Supplied by Smart Architectural Aluminium, Alitherm Heritage Windows, comprising: W20015 Outer Frame, W20025 Vent, W20035 Mullion/Transom ETC457 Head. Colour: Vulcan Black ref SEN 014

#### Brick

Supplied by Lambs Bricks

Handmade Rubber Range Multi Facings

Light/Medium Multi Facings

C01/02

Colour: Light/Medium Orange/Red

Web Reference:

<u>HANDMADE RUBBER RANGE</u> <u>LIGHT/MEDIUM MULTI FACINGS</u> <u>(C01/02)</u>

lambsbricks.com