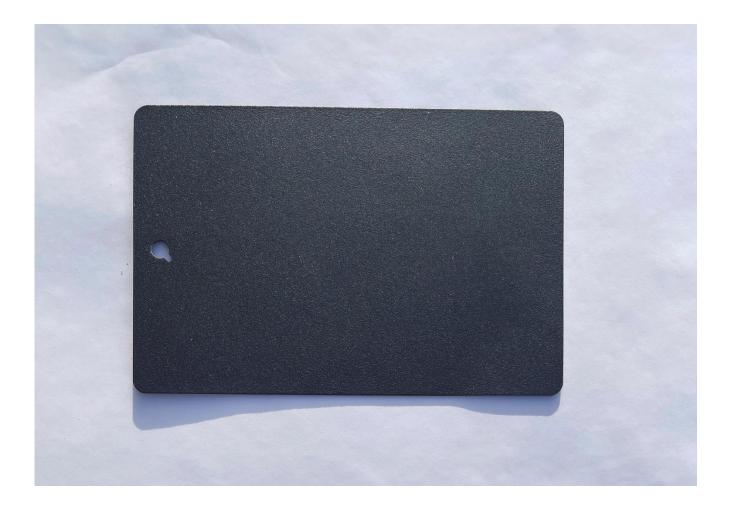

- <u>Brick</u>: Supplied by Lambs Bricks, Handmade Rubber Range Multi Facings, Light/Medium Multi Facings, Co1/02, Colour: Light/Medium Orange/Red.
- <u>Glass Facades to Link Building</u>: Supplied by IQ Glass, Frameless silicon jointed glazing, Colour: Swiss black, double glazed units comprise: TGH Antisun Grey (outer layer), RTGH Neutral LowE (inner layer). 16mm cavity. Thickness of glass varies and depends on structural requirements at individual locations.
- <u>Cladding, Principally to The Annexe</u>. Supplied by VM Zinc VM Zinc Plus Standing seams with flat lock joints. Colour: Pigmento Red.
- <u>Aluminium Windows Frames to The Annexe</u>. Supplied by Smart Architectural Aluminium, Alitherm Heritage Windows, comprising: W20015 Outer Frame, W20025 Vent, W20035 Mullion/Transom ETC457 Head. Colour: Vulcan Black ref SEN 014

#### Aluminium Windows Frames to The Annexe

Supplied by Smart Architectural Aluminium

Alitherm Heritage Windows, comprising:

W20015 Outer Frame W20025 Vent W20035 Mullion/Transom ETC457 Head. Colour: Vulcan Black ref SEN 014

Web Reference:

<u>Alitherm Heritage HD</u> <u>smartsystems.co.uk</u>