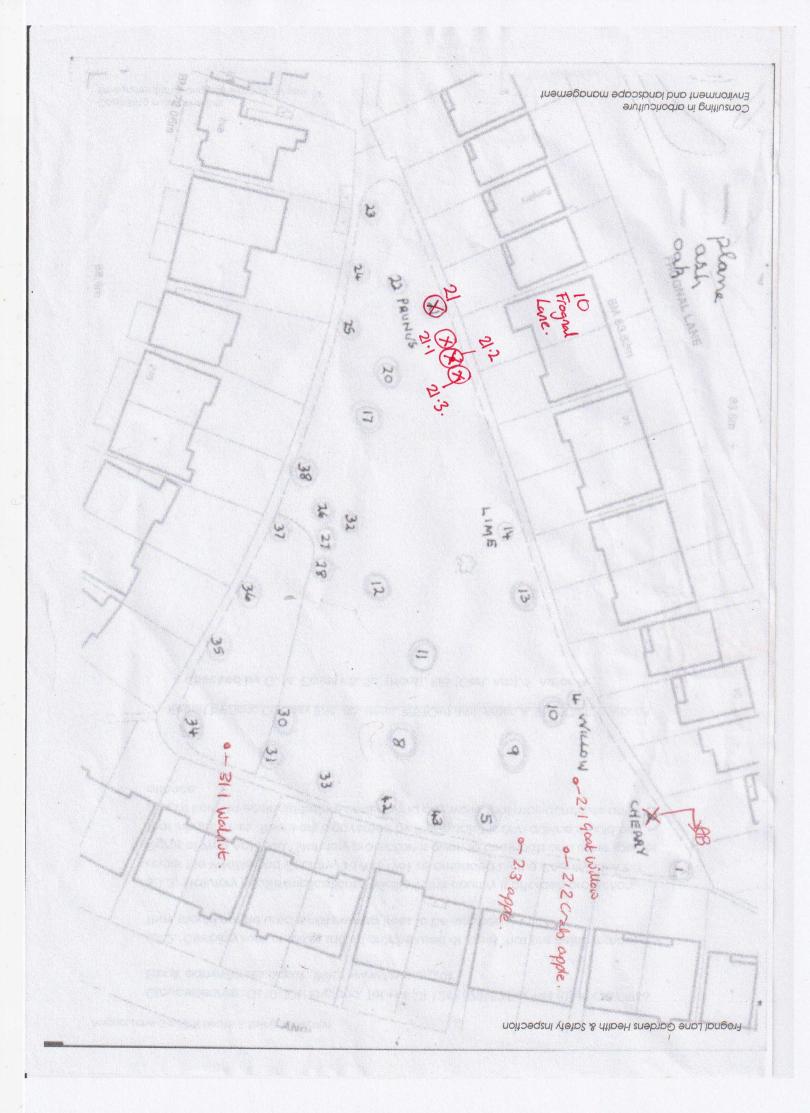

| Tree No | Species         | Height<br>(m) | Stem<br>Number | DBH<br>(mm) | Crown<br>radius<br>north<br>(M) | Crown<br>radius<br>East<br>(M) | Crown<br>radius<br>South<br>(M) | Crown<br>radius<br>West<br>(M) | Age<br>class | Est'd<br>rem'ing<br>cont'n<br>(yrs) | Comments                                                                                                                                                                                                                                                                                                                                        | Tree works                                                                          | Priority<br>(yrs) |
|---------|-----------------|---------------|----------------|-------------|---------------------------------|--------------------------------|---------------------------------|--------------------------------|--------------|-------------------------------------|-------------------------------------------------------------------------------------------------------------------------------------------------------------------------------------------------------------------------------------------------------------------------------------------------------------------------------------------------|-------------------------------------------------------------------------------------|-------------------|
| 21      | London<br>Plane | 20            | 1              | 820         | 7                               | 8                              | 7                               | 8                              | Μ            | 40+                                 | Normal vigour.<br>Re-grown pollard.<br>Leaning east.<br>Occluded wounds on<br>trunk.<br>Ivy on stem.<br>Unbalanced crown shape.<br>Crown distorted due to<br>group pressure.<br>Previously crown reduced.<br>Previously pollarded at 6m.<br>Occluded wounds at<br>pollard points.<br>Potentially implicated in<br>damage to 10 Frognal<br>Lane. | Reduce crown by 3m<br>beyond previous &<br>outermost pruning points<br>summer 2023. | 1                 |
| 21.1    | Wild<br>Cherry  | 9             | 1              | 350         | 4                               | 5                              | 2                               | 4                              | EM           | 20+                                 | Self-set tree.<br>Normal vigour.<br>Unbalanced crown.<br>Previously crown reduced.<br>Potentially implicated in<br>damage to 10 Frognal<br>Lane.                                                                                                                                                                                                | Reduce crown to<br>previous pruning points<br>removing 2m branch<br>length.         | 1                 |
| 21.2    | Oak             | 5             | 1              | 200         | 2                               | 3                              | 1                               | 1                              | Y            | 40+                                 | Self-set tree.<br>Normal vigour.<br>Unbalanced crown.<br>Suppressed tree.<br>Potentially implicated in<br>damage to 10 Frognal<br>Lane.                                                                                                                                                                                                         | Fell to ground level & chemically treat stump to prevent regrowth.                  | 1                 |

|  | 21.3 | Oak | 8 | 1 | 340 | 5 | 5 | 3 | 4 | SM | 40+ | Self-set tree.<br>Normal vigour.<br>Potentially implicated in<br>damage to 10 Frognal<br>Lane. | Pollard at 7 metres height<br>pruning to ~250mm<br>diameter branches. | 1 |
|--|------|-----|---|---|-----|---|---|---|---|----|-----|------------------------------------------------------------------------------------------------|-----------------------------------------------------------------------|---|
|--|------|-----|---|---|-----|---|---|---|---|----|-----|------------------------------------------------------------------------------------------------|-----------------------------------------------------------------------|---|