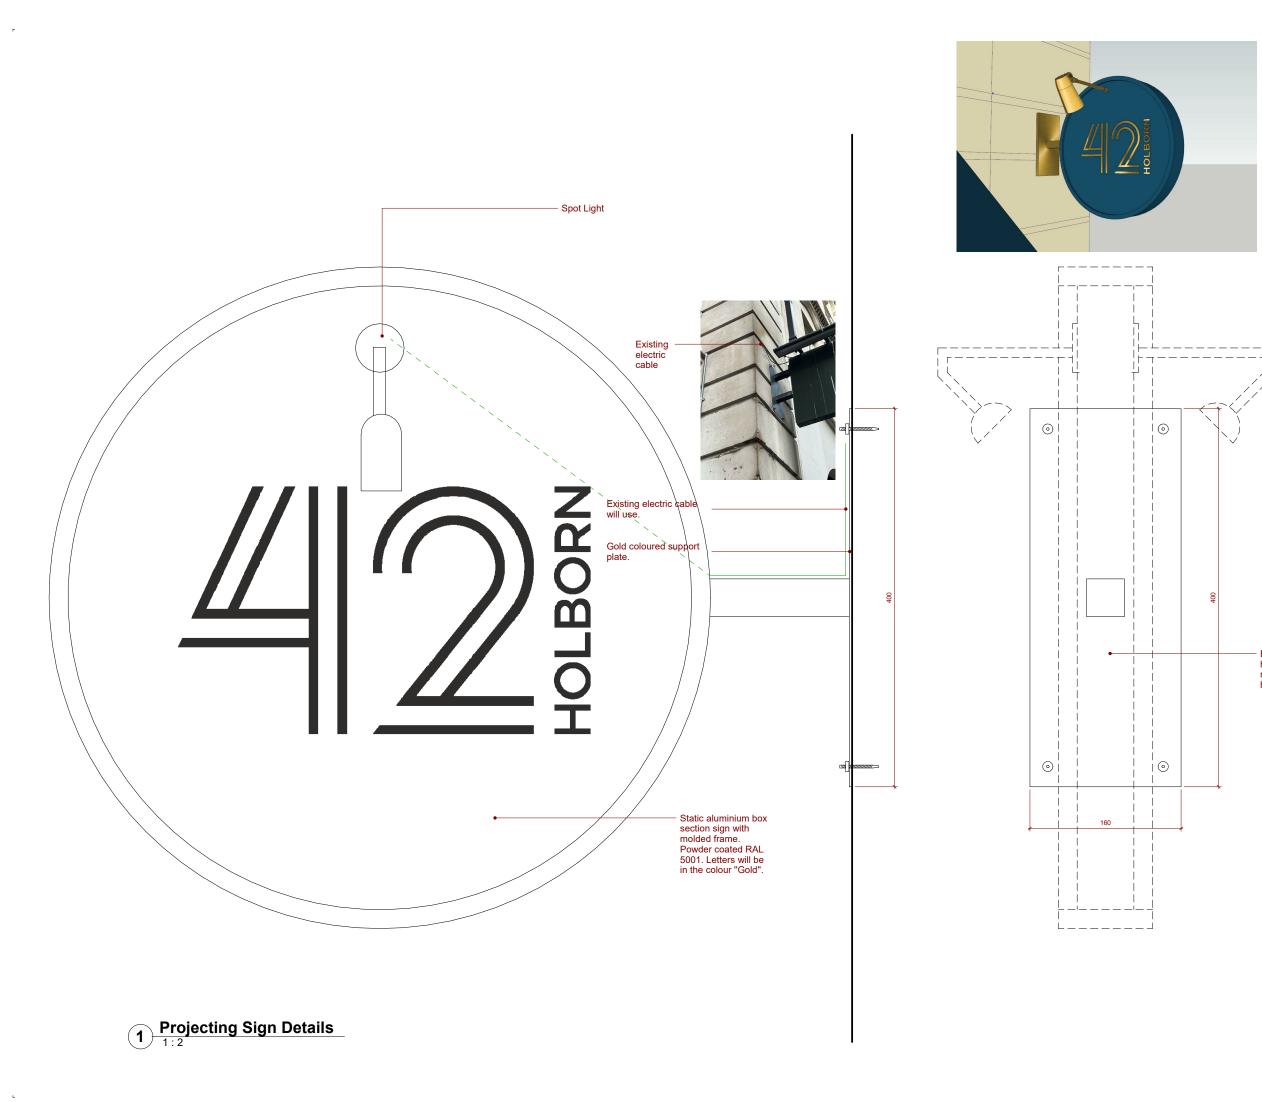

 Existing plate and holes will be use not opening a new holes.

| Project Status                                                                                        |                              |
|-------------------------------------------------------------------------------------------------------|------------------------------|
| Planning                                                                                              |                              |
| novapec                                                                                               |                              |
| CONTRACTORS MUST VERIFY ALL DIMENSIONS ON<br>SITE BEFORE STARTING WORK. THIS DRAWING IS<br>COPYRIGHT. |                              |
| Project                                                                                               |                              |
| 42 Kingsway WC2B 6EX                                                                                  |                              |
| Client                                                                                                |                              |
| Zeren Food Limited                                                                                    |                              |
| Drawing Title                                                                                         |                              |
| Details                                                                                               |                              |
| Project Number                                                                                        | Date                         |
| 221108                                                                                                | November 22                  |
| Drawn by                                                                                              | Checked by                   |
| Author                                                                                                | Checker                      |
| Scale 1 : 4 @ A3<br>1 : 2 @ A1                                                                        | Revision                     |
| Drawing No. AP50                                                                                      | <b>4</b> 29/11/2023 12:20:11 |