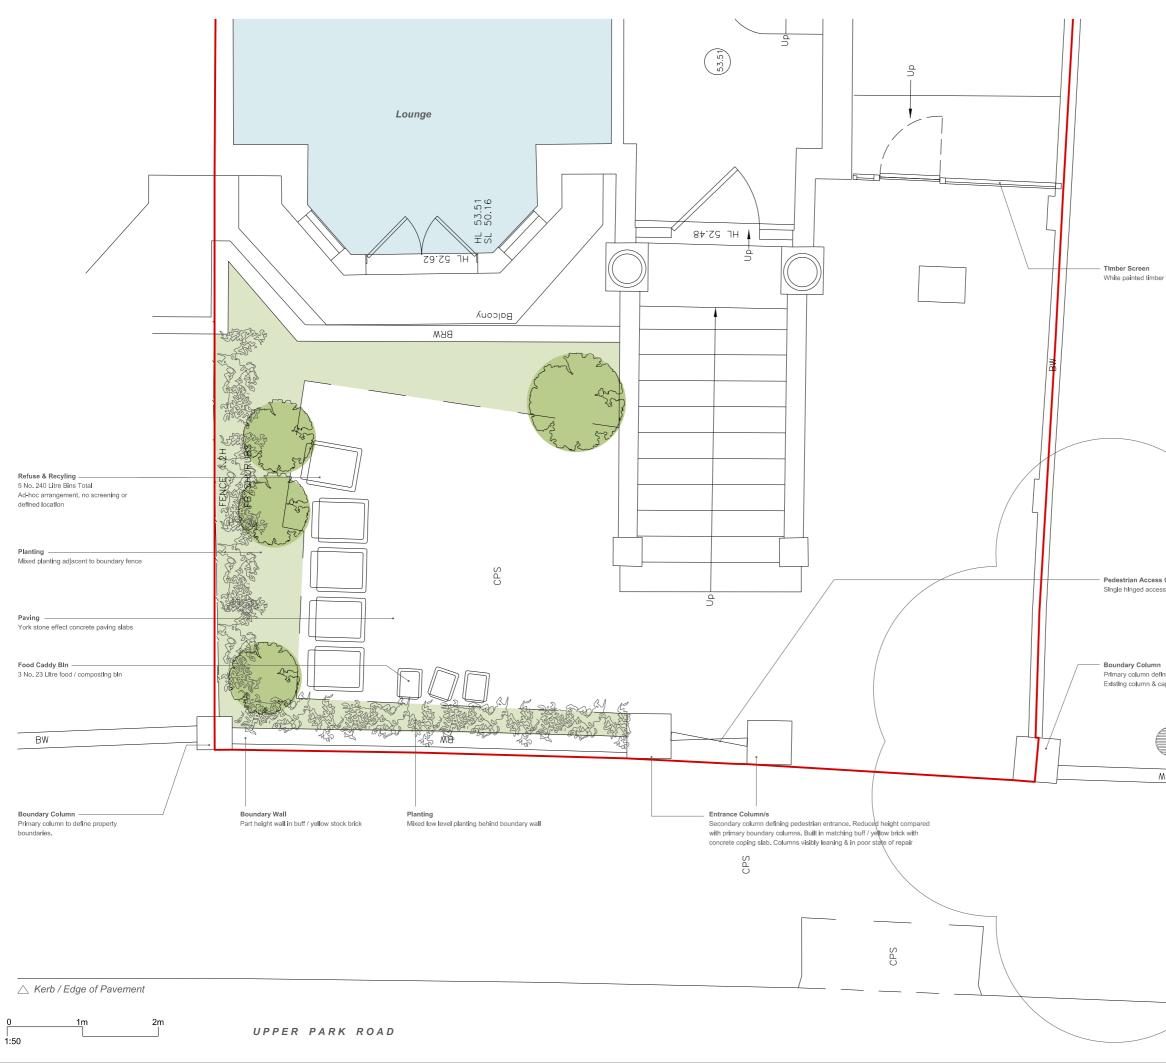

|                                                                     | SMITH &<br>NEWTON<br>ARCHITECTS<br>RIBA CHARTERED PRACTICE<br>Founded 2014.                                                                                                                                                                                                     |
|---------------------------------------------------------------------|---------------------------------------------------------------------------------------------------------------------------------------------------------------------------------------------------------------------------------------------------------------------------------|
|                                                                     | Unit A, 9 Shepherd's Lane,<br>Homerton, London E9 6JJ<br>+44 (0)20 6520 3867<br>Info@smth-newton.com<br>www.smth-newton.com                                                                                                                                                     |
|                                                                     | Company No. 09336549<br>Chartered Practice No. 20014924<br>Vat No. 203720944<br>This drawing is not to be scaled for anything other than planning<br>purpose only. It is not to be used for building regulations or                                                             |
|                                                                     | purposes only, It is not to be used for building regulations or<br>construction purpose. All dimensions are to be confirmed on site.<br>Architect to be informed of any discrepancies before any action is<br>taken. This drawing is copyright © Smith & Newton Architects Ltd. |
| per screen with pass door                                           | Legend Site Boundary Approximate                                                                                                                                                                                                                                                |
|                                                                     | Habitable Rooms Planting / Vegetation                                                                                                                                                                                                                                           |
|                                                                     |                                                                                                                                                                                                                                                                                 |
|                                                                     |                                                                                                                                                                                                                                                                                 |
|                                                                     |                                                                                                                                                                                                                                                                                 |
|                                                                     |                                                                                                                                                                                                                                                                                 |
| ss Gate<br>ess gate in black painted metal                          |                                                                                                                                                                                                                                                                                 |
| n<br>efining property boundaries,<br>capping detail to be retained. |                                                                                                                                                                                                                                                                                 |
| M8                                                                  | Drawlegs based on received survey Information, Lawson Surveyleg,<br>received September 2023,<br>Revisions<br>R Date Description<br>00 17.11.23 Planning Issue                                                                                                                   |
|                                                                     | Project<br>Upper Park Road<br>34 Upper Park Road, Belaize Perk, London, NW3 2UT                                                                                                                                                                                                 |
| /                                                                   | Drawing<br>Front Garden Plan<br>Existing                                                                                                                                                                                                                                        |
|                                                                     | Planning<br>Scale Format<br>1:50 A3                                                                                                                                                                                                                                             |
|                                                                     | Drawing Reference Revision 0793-03-1270 00                                                                                                                                                                                                                                      |