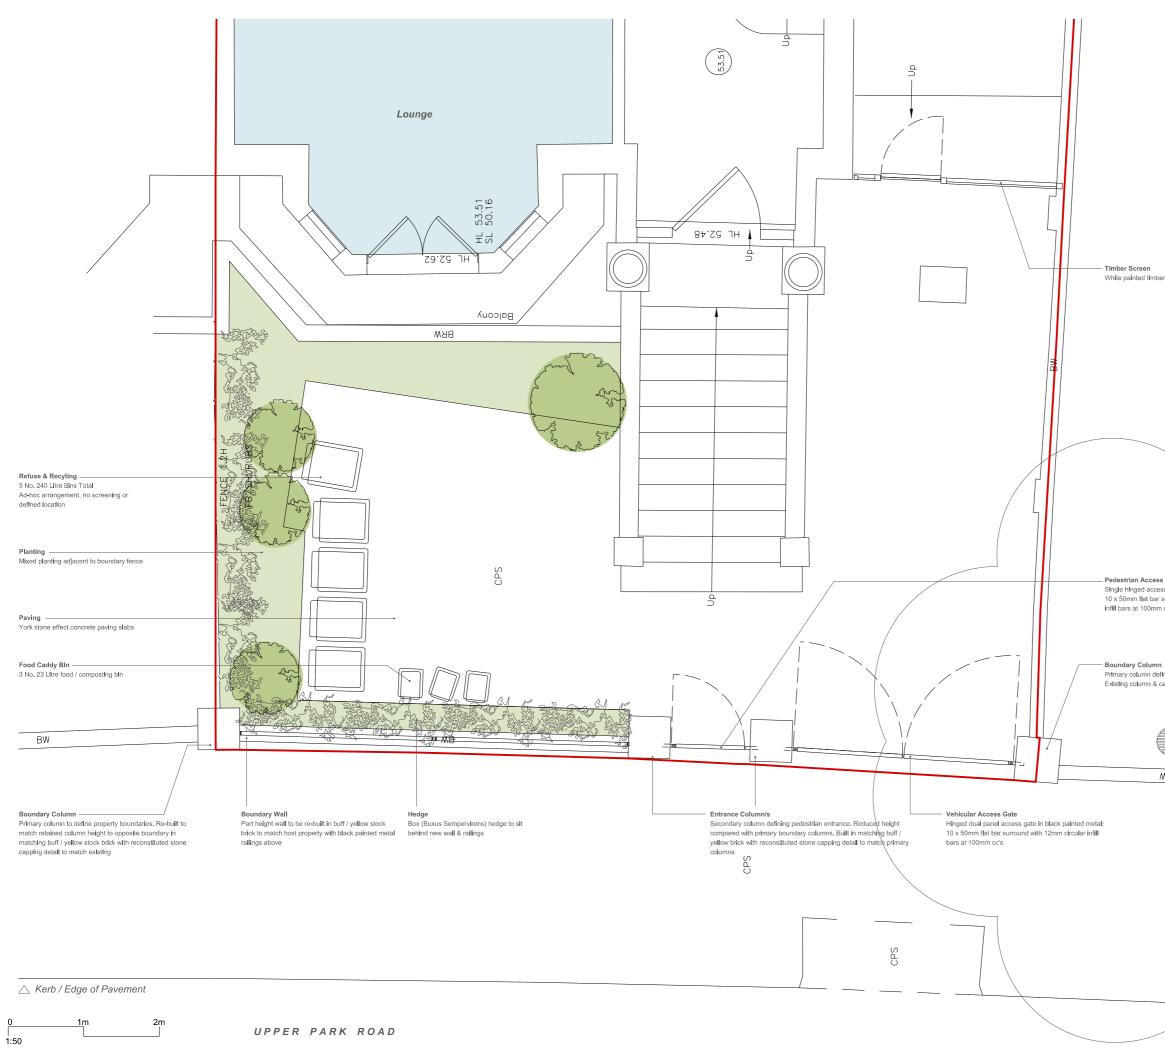

|                                                                                      | SMITH &<br>NEWTON<br>ARCHITECTS<br>RIBA CHARTERED PRACTICE<br>Founded 2014.                                                                                                                                                                                                                                                                                  |
|--------------------------------------------------------------------------------------|--------------------------------------------------------------------------------------------------------------------------------------------------------------------------------------------------------------------------------------------------------------------------------------------------------------------------------------------------------------|
|                                                                                      | Unit A, 9 Shepherd's Lane,<br>Homerton, London E9 6JJ<br>+44 (0)20 8520 3867<br>Info@smith.newton.com<br>www.smith-newton.com                                                                                                                                                                                                                                |
|                                                                                      | Company No. 09336549<br>Chartered Practice No. 20014924<br>Vat No. 203720944                                                                                                                                                                                                                                                                                 |
|                                                                                      | This drawing is not to be scaled for anything other than planning<br>purposes only. It is not to be used for building regulations or<br>construction purposes. All dimensions are to be confirmed on site.<br>Architect to be informed all any discregancies belower any action is<br>taken. This drawing is copyright @ Smith & Newton Architects Ltd.<br>z |
|                                                                                      | Legend Site Boundary Approximate                                                                                                                                                                                                                                                                                                                             |
| er screen with pass door                                                             | Habitable Rooms                                                                                                                                                                                                                                                                                                                                              |
|                                                                                      | r ranking / vegetation                                                                                                                                                                                                                                                                                                                                       |
|                                                                                      |                                                                                                                                                                                                                                                                                                                                                              |
|                                                                                      |                                                                                                                                                                                                                                                                                                                                                              |
|                                                                                      |                                                                                                                                                                                                                                                                                                                                                              |
|                                                                                      |                                                                                                                                                                                                                                                                                                                                                              |
| is Gate<br>ss gate in black painted metal;<br>-surround with 12mm circular<br>n cc's |                                                                                                                                                                                                                                                                                                                                                              |
| n<br>filning property boundarles.<br>capping detail to be retained.                  |                                                                                                                                                                                                                                                                                                                                                              |
|                                                                                      | Drawlings based on received survey information: Lawson Surveying,<br>received September 2023.                                                                                                                                                                                                                                                                |
| BW                                                                                   | Revisions           R         Date         Description           00         17,11,23         Planning Issue                                                                                                                                                                                                                                                  |
|                                                                                      |                                                                                                                                                                                                                                                                                                                                                              |
|                                                                                      |                                                                                                                                                                                                                                                                                                                                                              |
|                                                                                      | Project Upper Park Road 34 Upper Park Road, Belsize Park, London, NW3 2UT                                                                                                                                                                                                                                                                                    |
| /                                                                                    | Drawing<br>Front Garden Plan<br><b>Proposed</b>                                                                                                                                                                                                                                                                                                              |
|                                                                                      | Status Planning Scale Format                                                                                                                                                                                                                                                                                                                                 |
|                                                                                      | 1:50 A3                                                                                                                                                                                                                                                                                                                                                      |
|                                                                                      | Drawing Reference Revision 0793-03-0275 00                                                                                                                                                                                                                                                                                                                   |