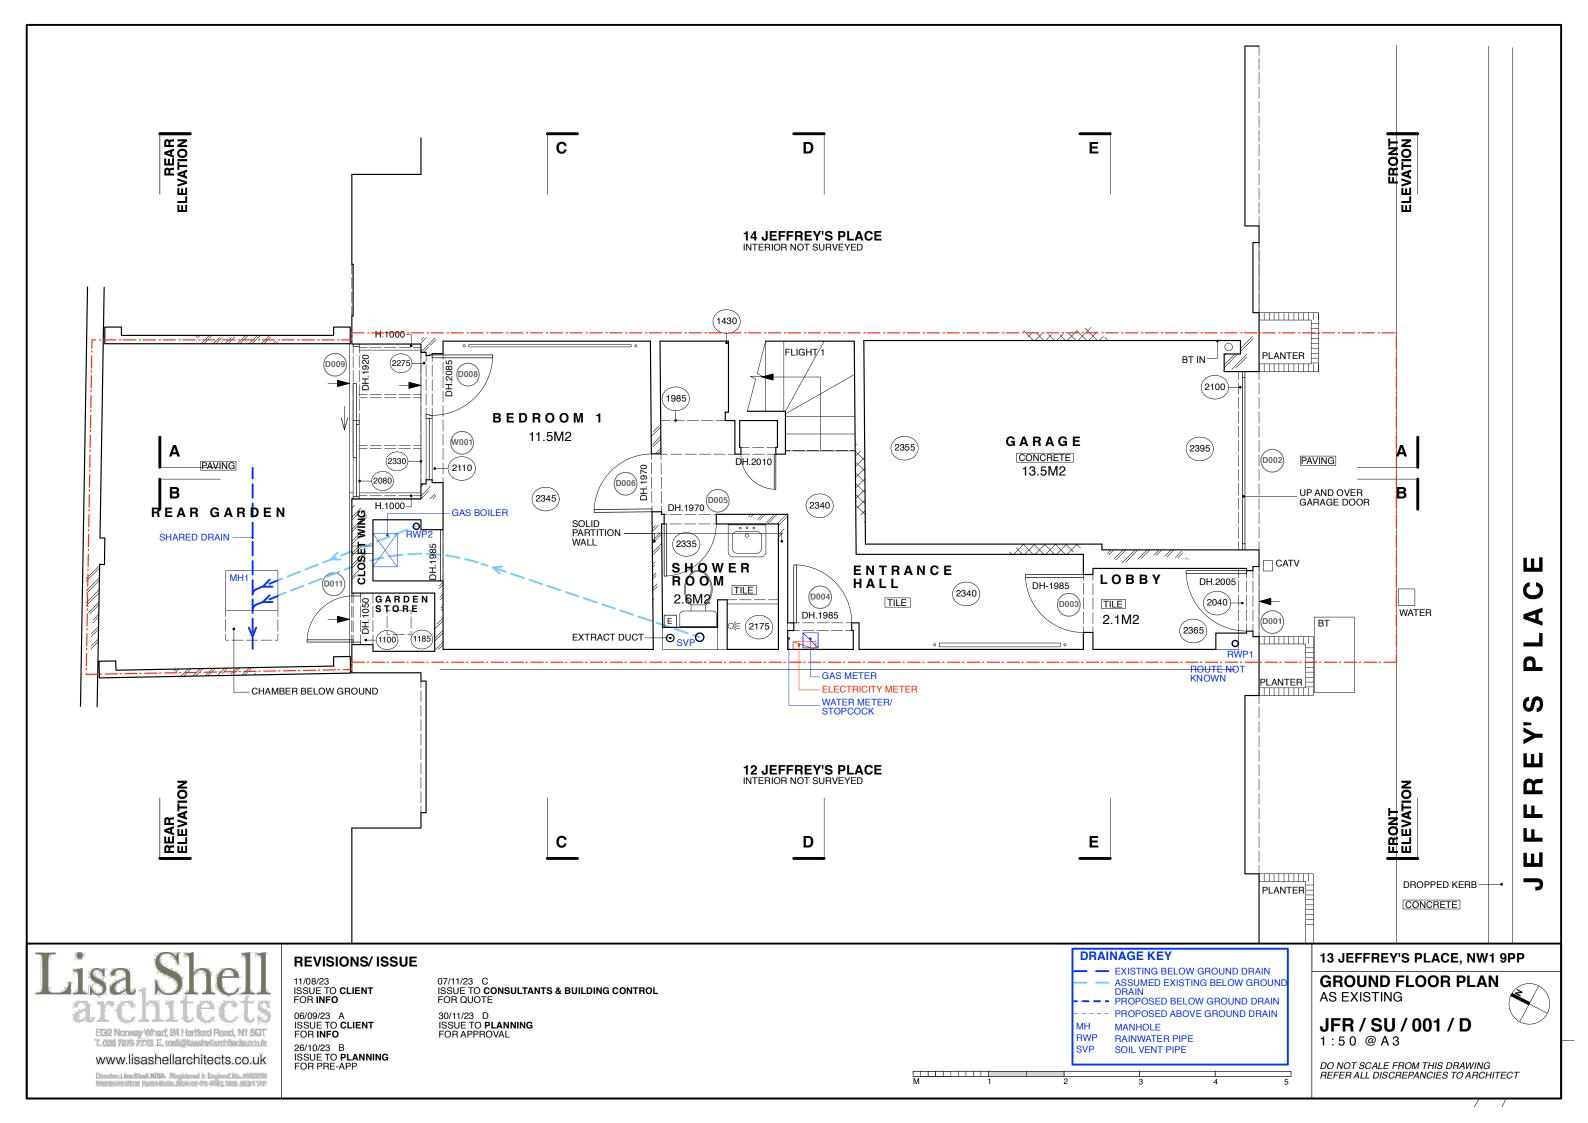

Chronico Lisustinati NGA Propinisad in Englanditio 20000000 REPRESENTATION PROPINISADO CONTRA PROPINISADO VAR





M 1 2



EG2 Nooway Wharf, 24 Hartland Fload, N1 5GT T. 628 7278 E. mall@laashelarchilada.co.uk

www.lisashellarchitects.co.uk

Cheering Lieu Stretch (CRA Registered in England for Schools (Registered and England for Schools (CRA)

11/08/23 ISSUE TO CLIENT FOR INFO 06/09/23 A ISSUE TO CLIENT FOR INFO

26/10/23 B ISSUE TO **PLANNING** FOR PRE-APP 07/11/23 C ISSUE TO **CONSULTANTS & BUILDING CONTROL** FOR QUOTE

29/11/23 D ISSUE TO **NEIGHBOUR** FOR INFO/COMMENT 30/11/23 D ISSUE TO **PLANNING** FOR APPROVAL FRONT ELEVATION
AS EXISTING

JFR/SU/101/D 1:50 @ A3



EG2 Norway Wharf, 24 Harfford Plead, N1 5GT T. 620 7278 7778 E. mall@laashelanchitechaooulk

www.lisashellarchi