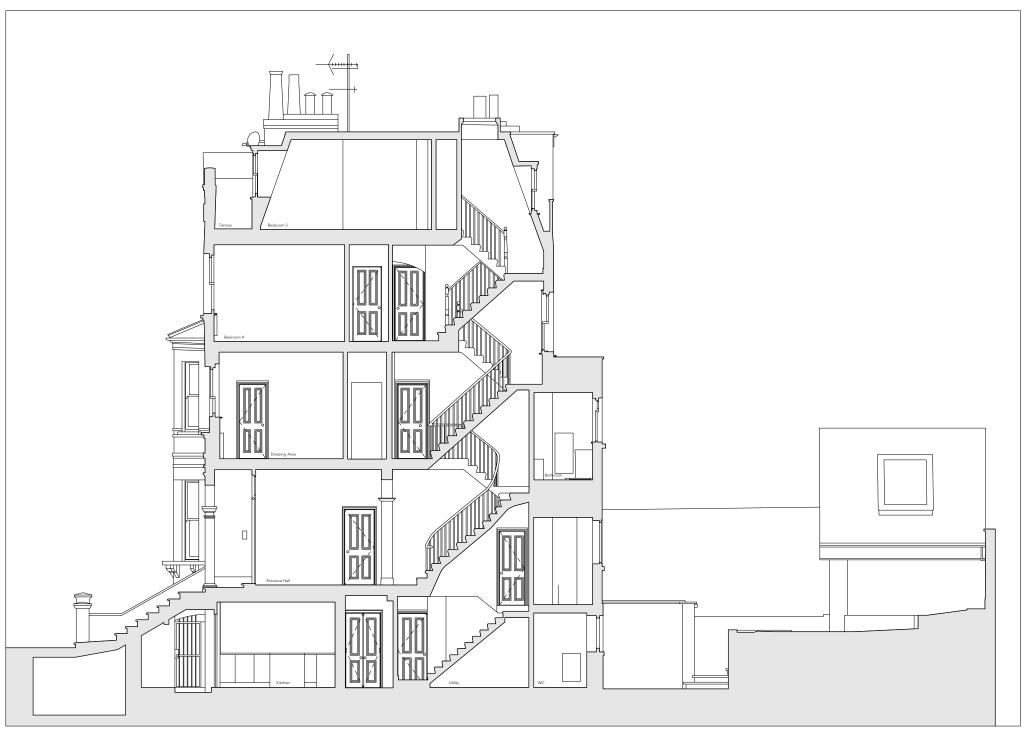

Revision: P1

Scale: 1:100 @ A3

Section AA as proposed

——— Site boundary

|          | Project : | 11 Gayton Road, NW3 1TX     |
|----------|-----------|-----------------------------|
|          | Client :  | Heejin No and Grey Skipwith |
|          | Status :  | Planning                    |
| <u>m</u> | Drw # :   | 133.120                     |

| Drawing :  | Section AA Existing |
|------------|---------------------|
| Date :     | 29 November 2023    |
| Revision : | P1                  |
| Scale :    | 1:100 @ A3          |

Section BB as proposed