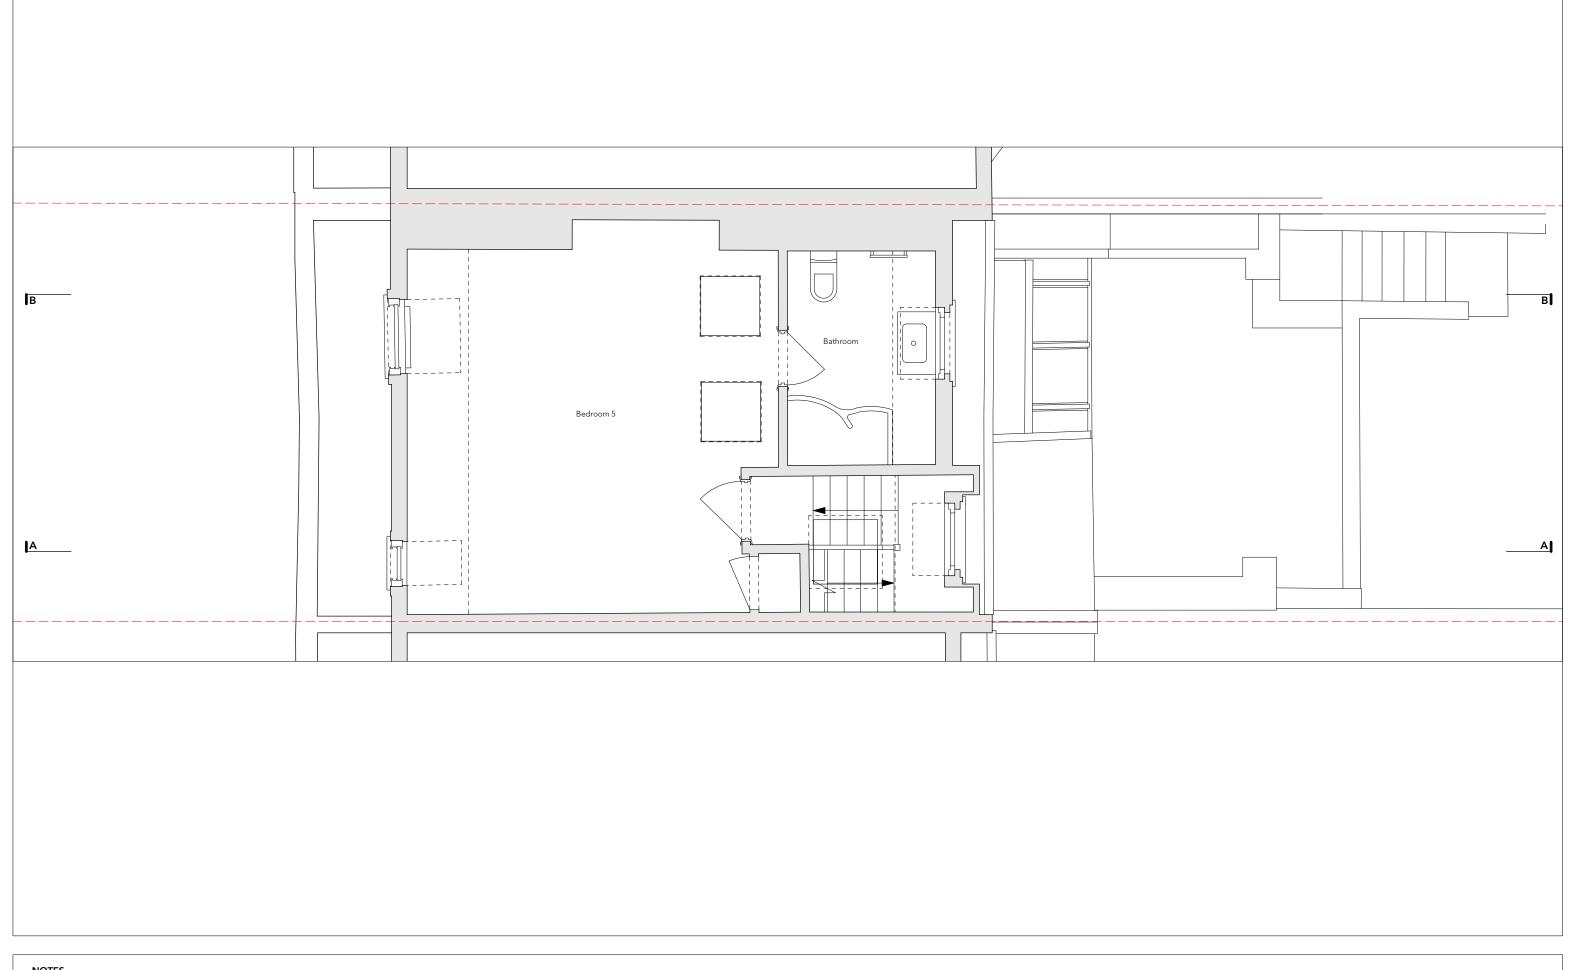

——— Site boundary

| Project : | 11 Gayton Road, NW3 1TX     |
|-----------|-----------------------------|
| Client :  | Heejin No and Grey Skipwith |
| Status :  | Planning                    |
| Drw # :   | 133.105                     |

| Drawing :  | Third Floor Existing |
|------------|----------------------|
| Date :     | 29 November 2023     |
| Revision : | P1                   |
| Scale :    | 1:50 @ A3            |

Front Elevation as proposed