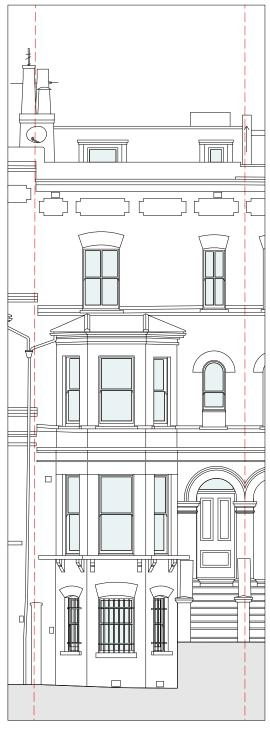

| Drawing :  | Third Floor Existing |
|------------|----------------------|
| Date :     | 29 November 2023     |
| Revision : | P1                   |
| Scale :    | 1:50 @ A3            |

Front Elevation as proposed

Rear Elevation as proposed

This drawing is for planning purposes only and should not be scaled. This drawing is not for construction use.

This drawing has been prepared for the client listed in the titleblock and should not be copied, lent or used by any third party without express permission of Sparc Space.

Any discrepancies must be reported to Sparc Space.

——— Site boundary

Project: 11 Gayton Road, NW3 1TX

Client: Heejin No and Grey Skipwith

Status: Planning

Drw #: 133.110

Drawing: Elevations Existing

Date: 29 November 2023