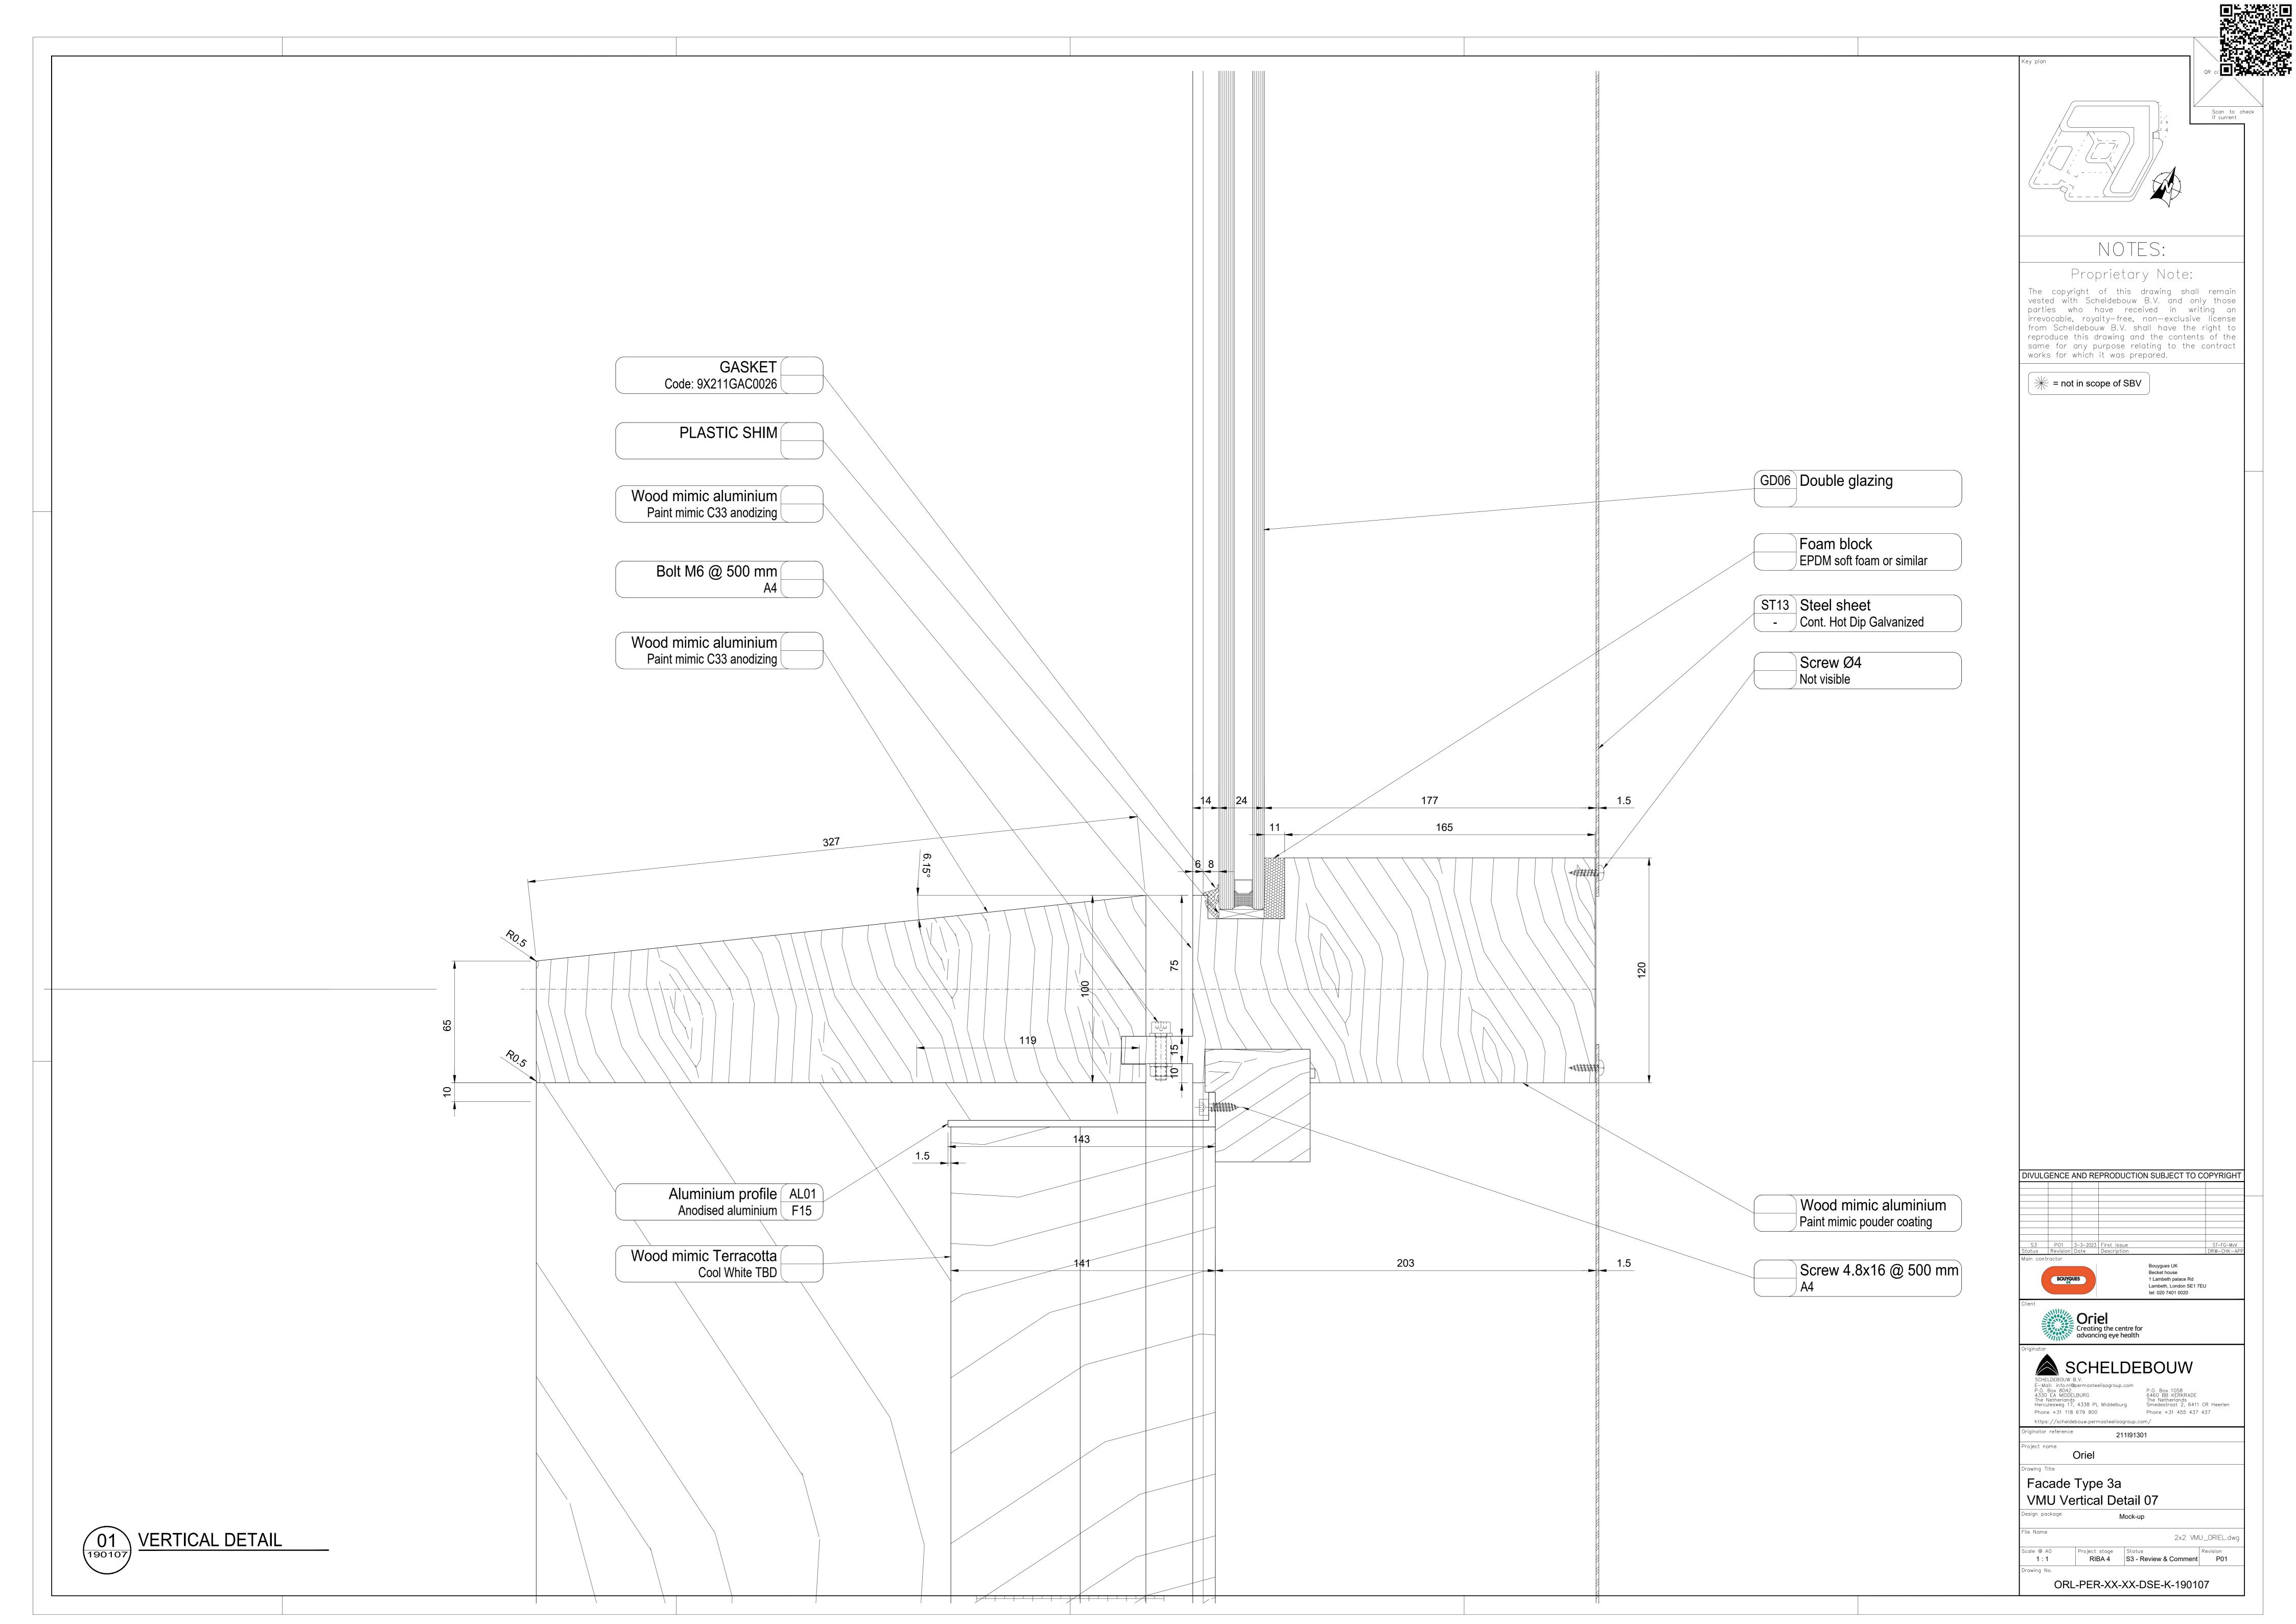

| *Description of Product: | 2X2 VMU          |
|--------------------------|------------------|
| *Manufacturer:           | Scheldebouw B.V. |
| *Model Number:           | NA               |
| *Colour reference:       | Various          |
| *Other data:             | NA               |
| *TPS Reference:          | Not applicable   |

## Photos:

 $TSSs\ represented:$ 

- TSS-K-000050 vision glazing quiet elevations (GD05)
- TSS-K-000060 spandrel glazing (GD06)
- TSS-K-001060 internal frames PPC finish
- TSS-K-002030 extrusion finishes
- TSS-K-004010 terracotta tiles