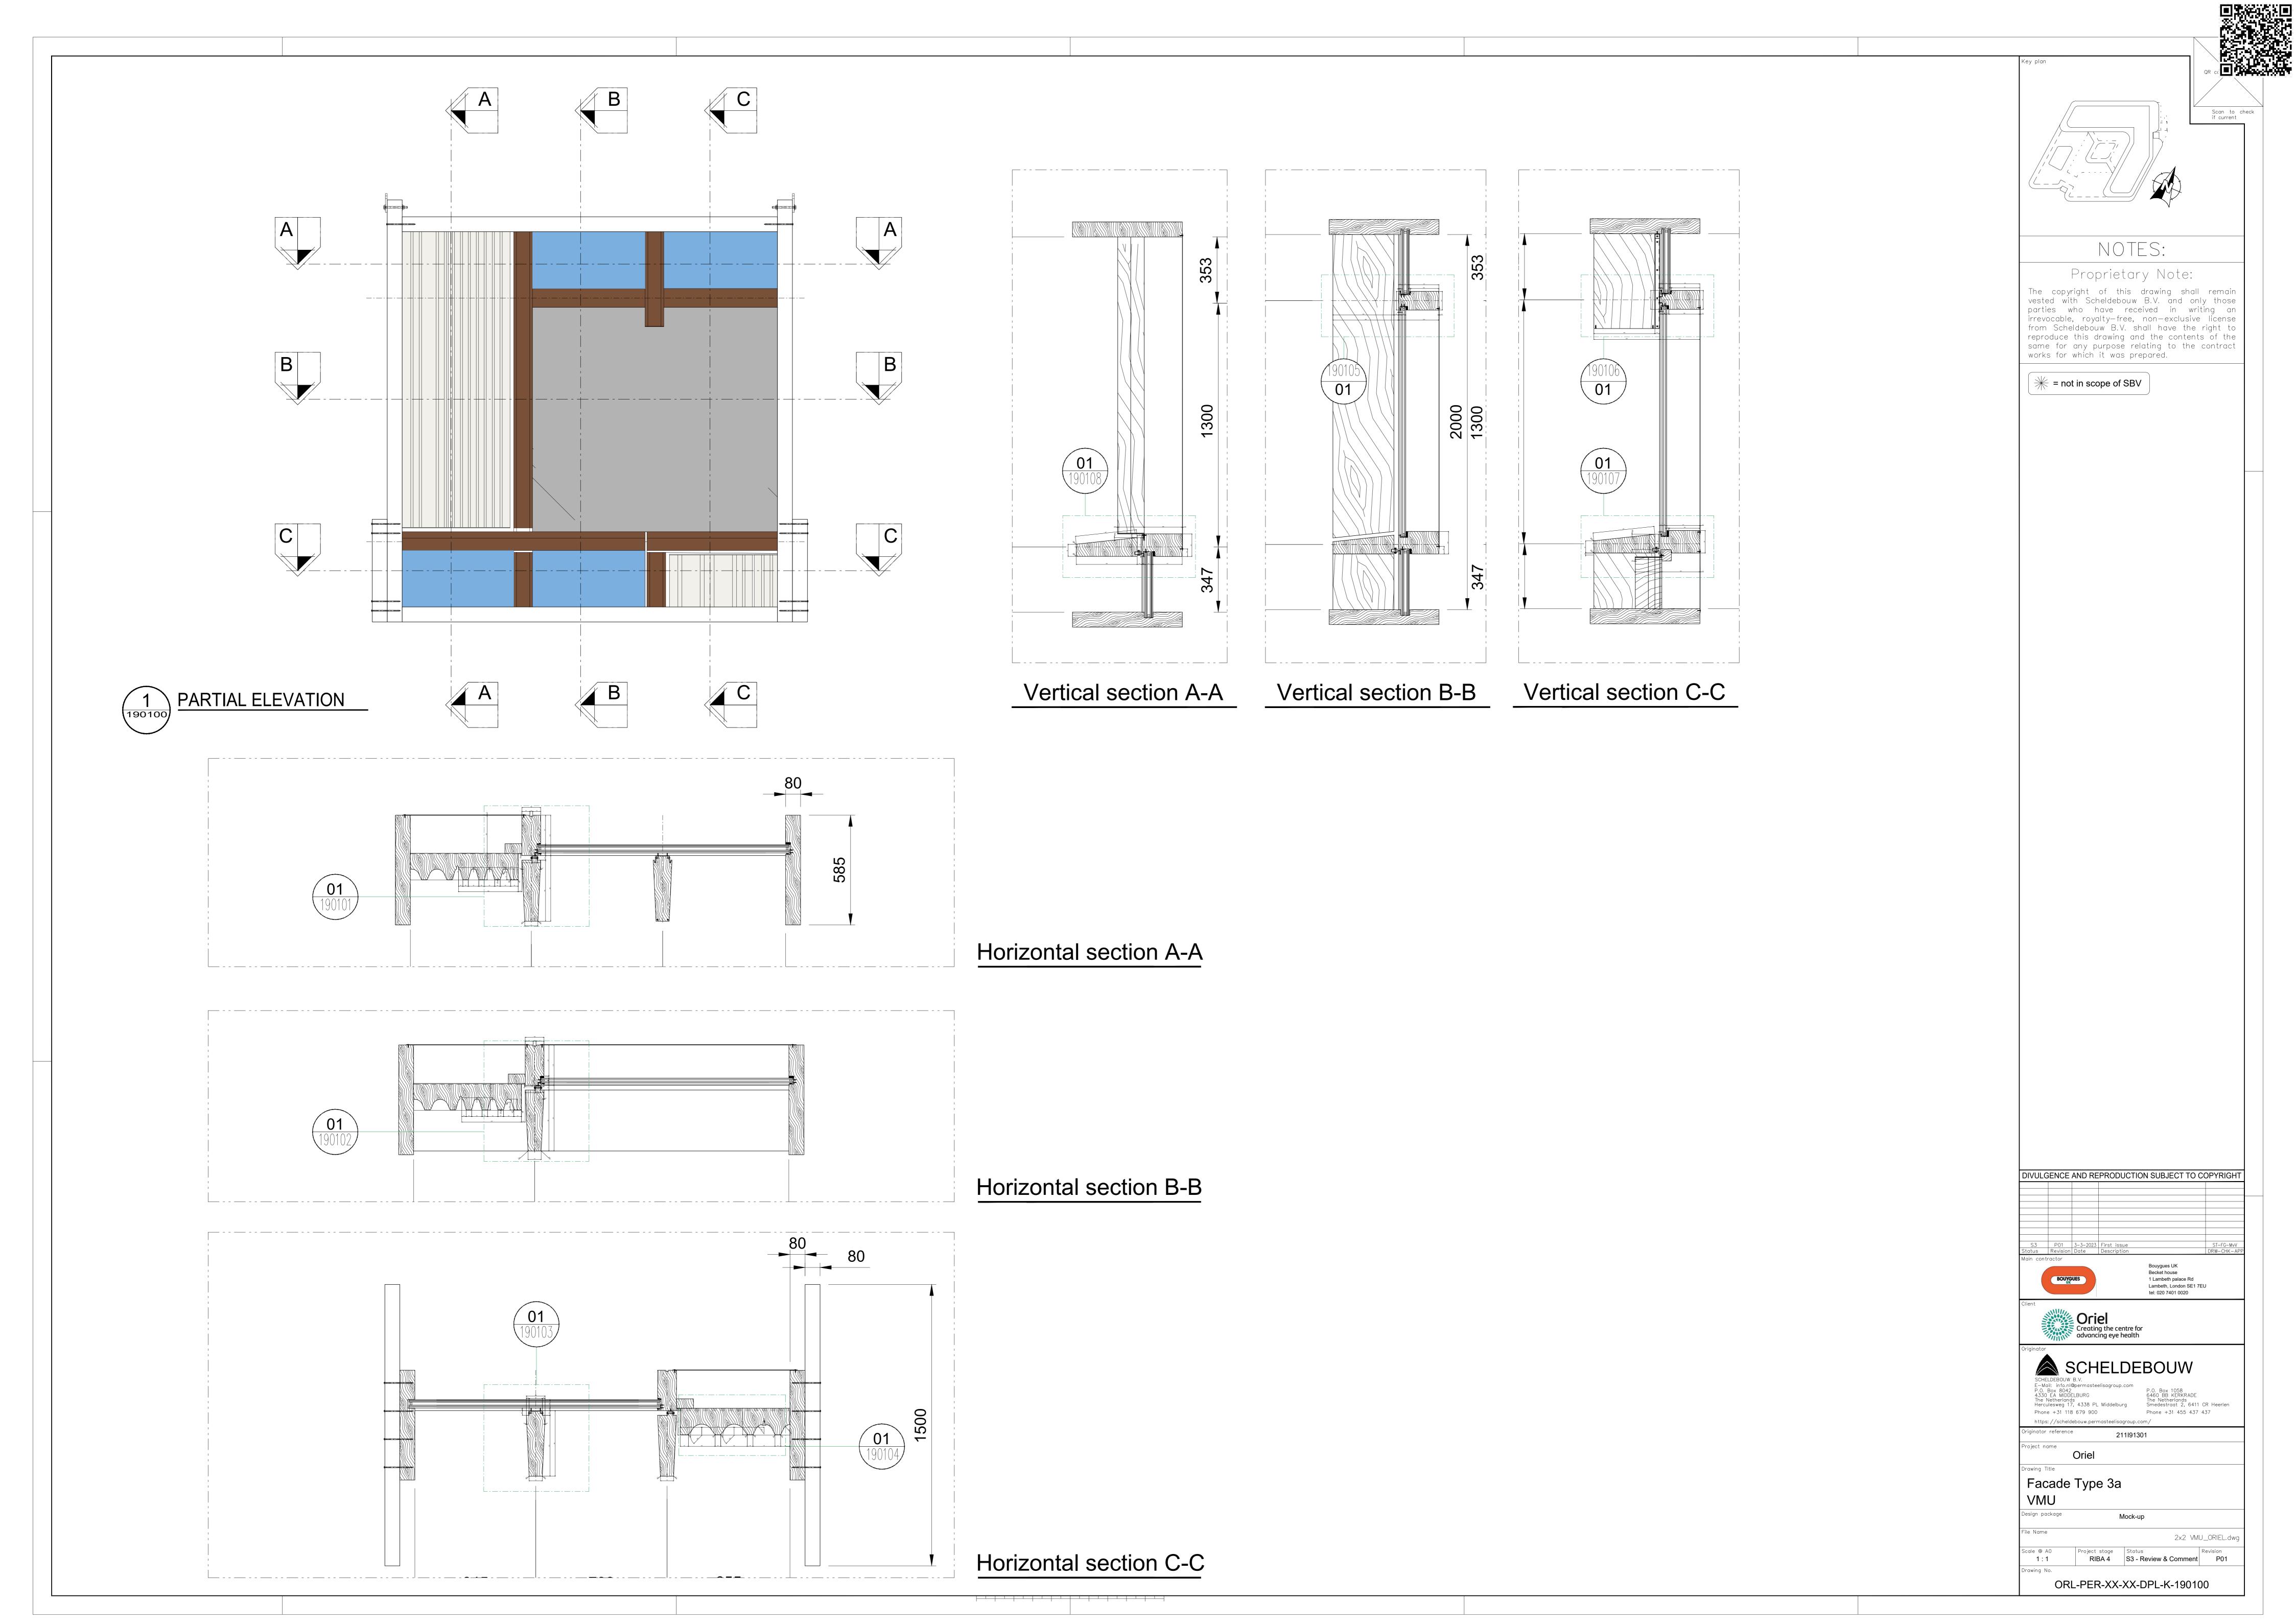

| *Description of Product: | 2X2 VMU          |
|--------------------------|------------------|
| *Manufacturer:           | Scheldebouw B.V. |
| *Model Number:           | NA               |
| *Colour reference:       | Various          |
| *Other data:             | NA               |
| *TPS Reference:          | Not applicable   |

\*Location of product within building (attach markup drawing where necessary):

NA - Mock-up