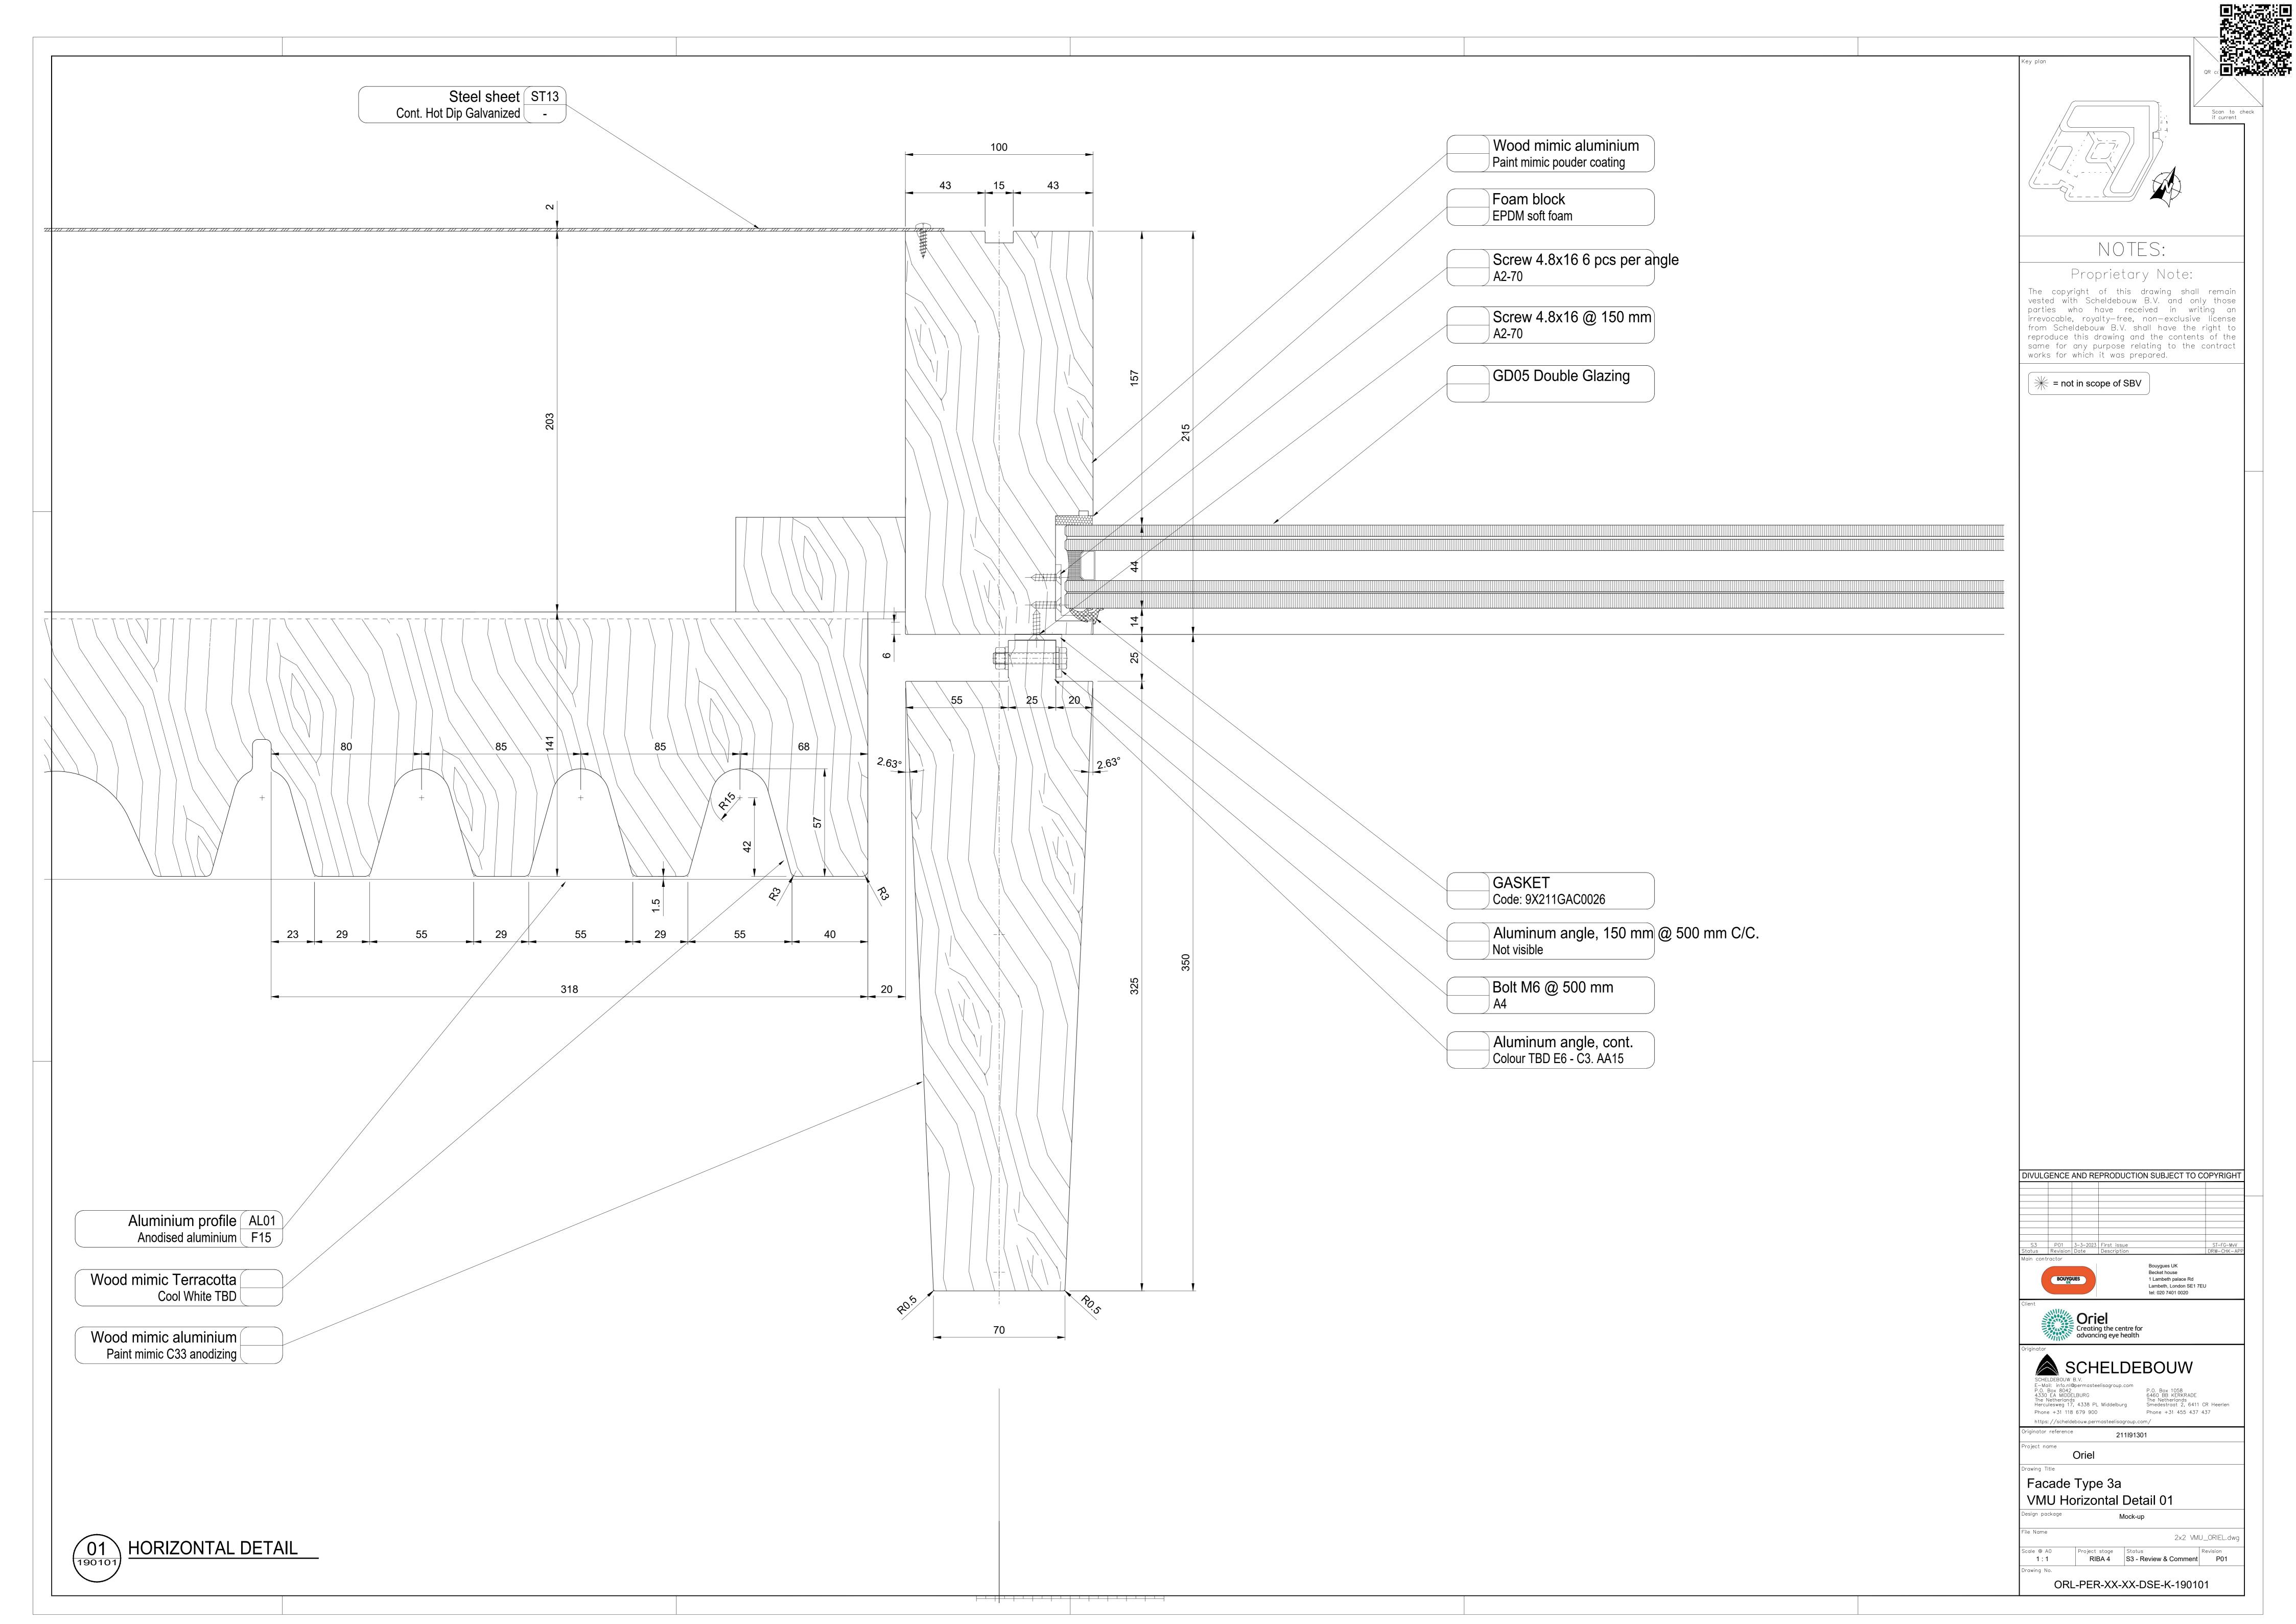

| *Description of Product: | 2X2 VMU          |
|--------------------------|------------------|
| *Manufacturer:           | Scheldebouw B.V. |
| *Model Number:           | NA               |
| *Colour reference:       | Various          |
| *Other data:             | NA               |
| *TPS Reference:          | Not applicable   |

\*Location of product within building (attach markup drawing where necessary):

NA - Mock-up