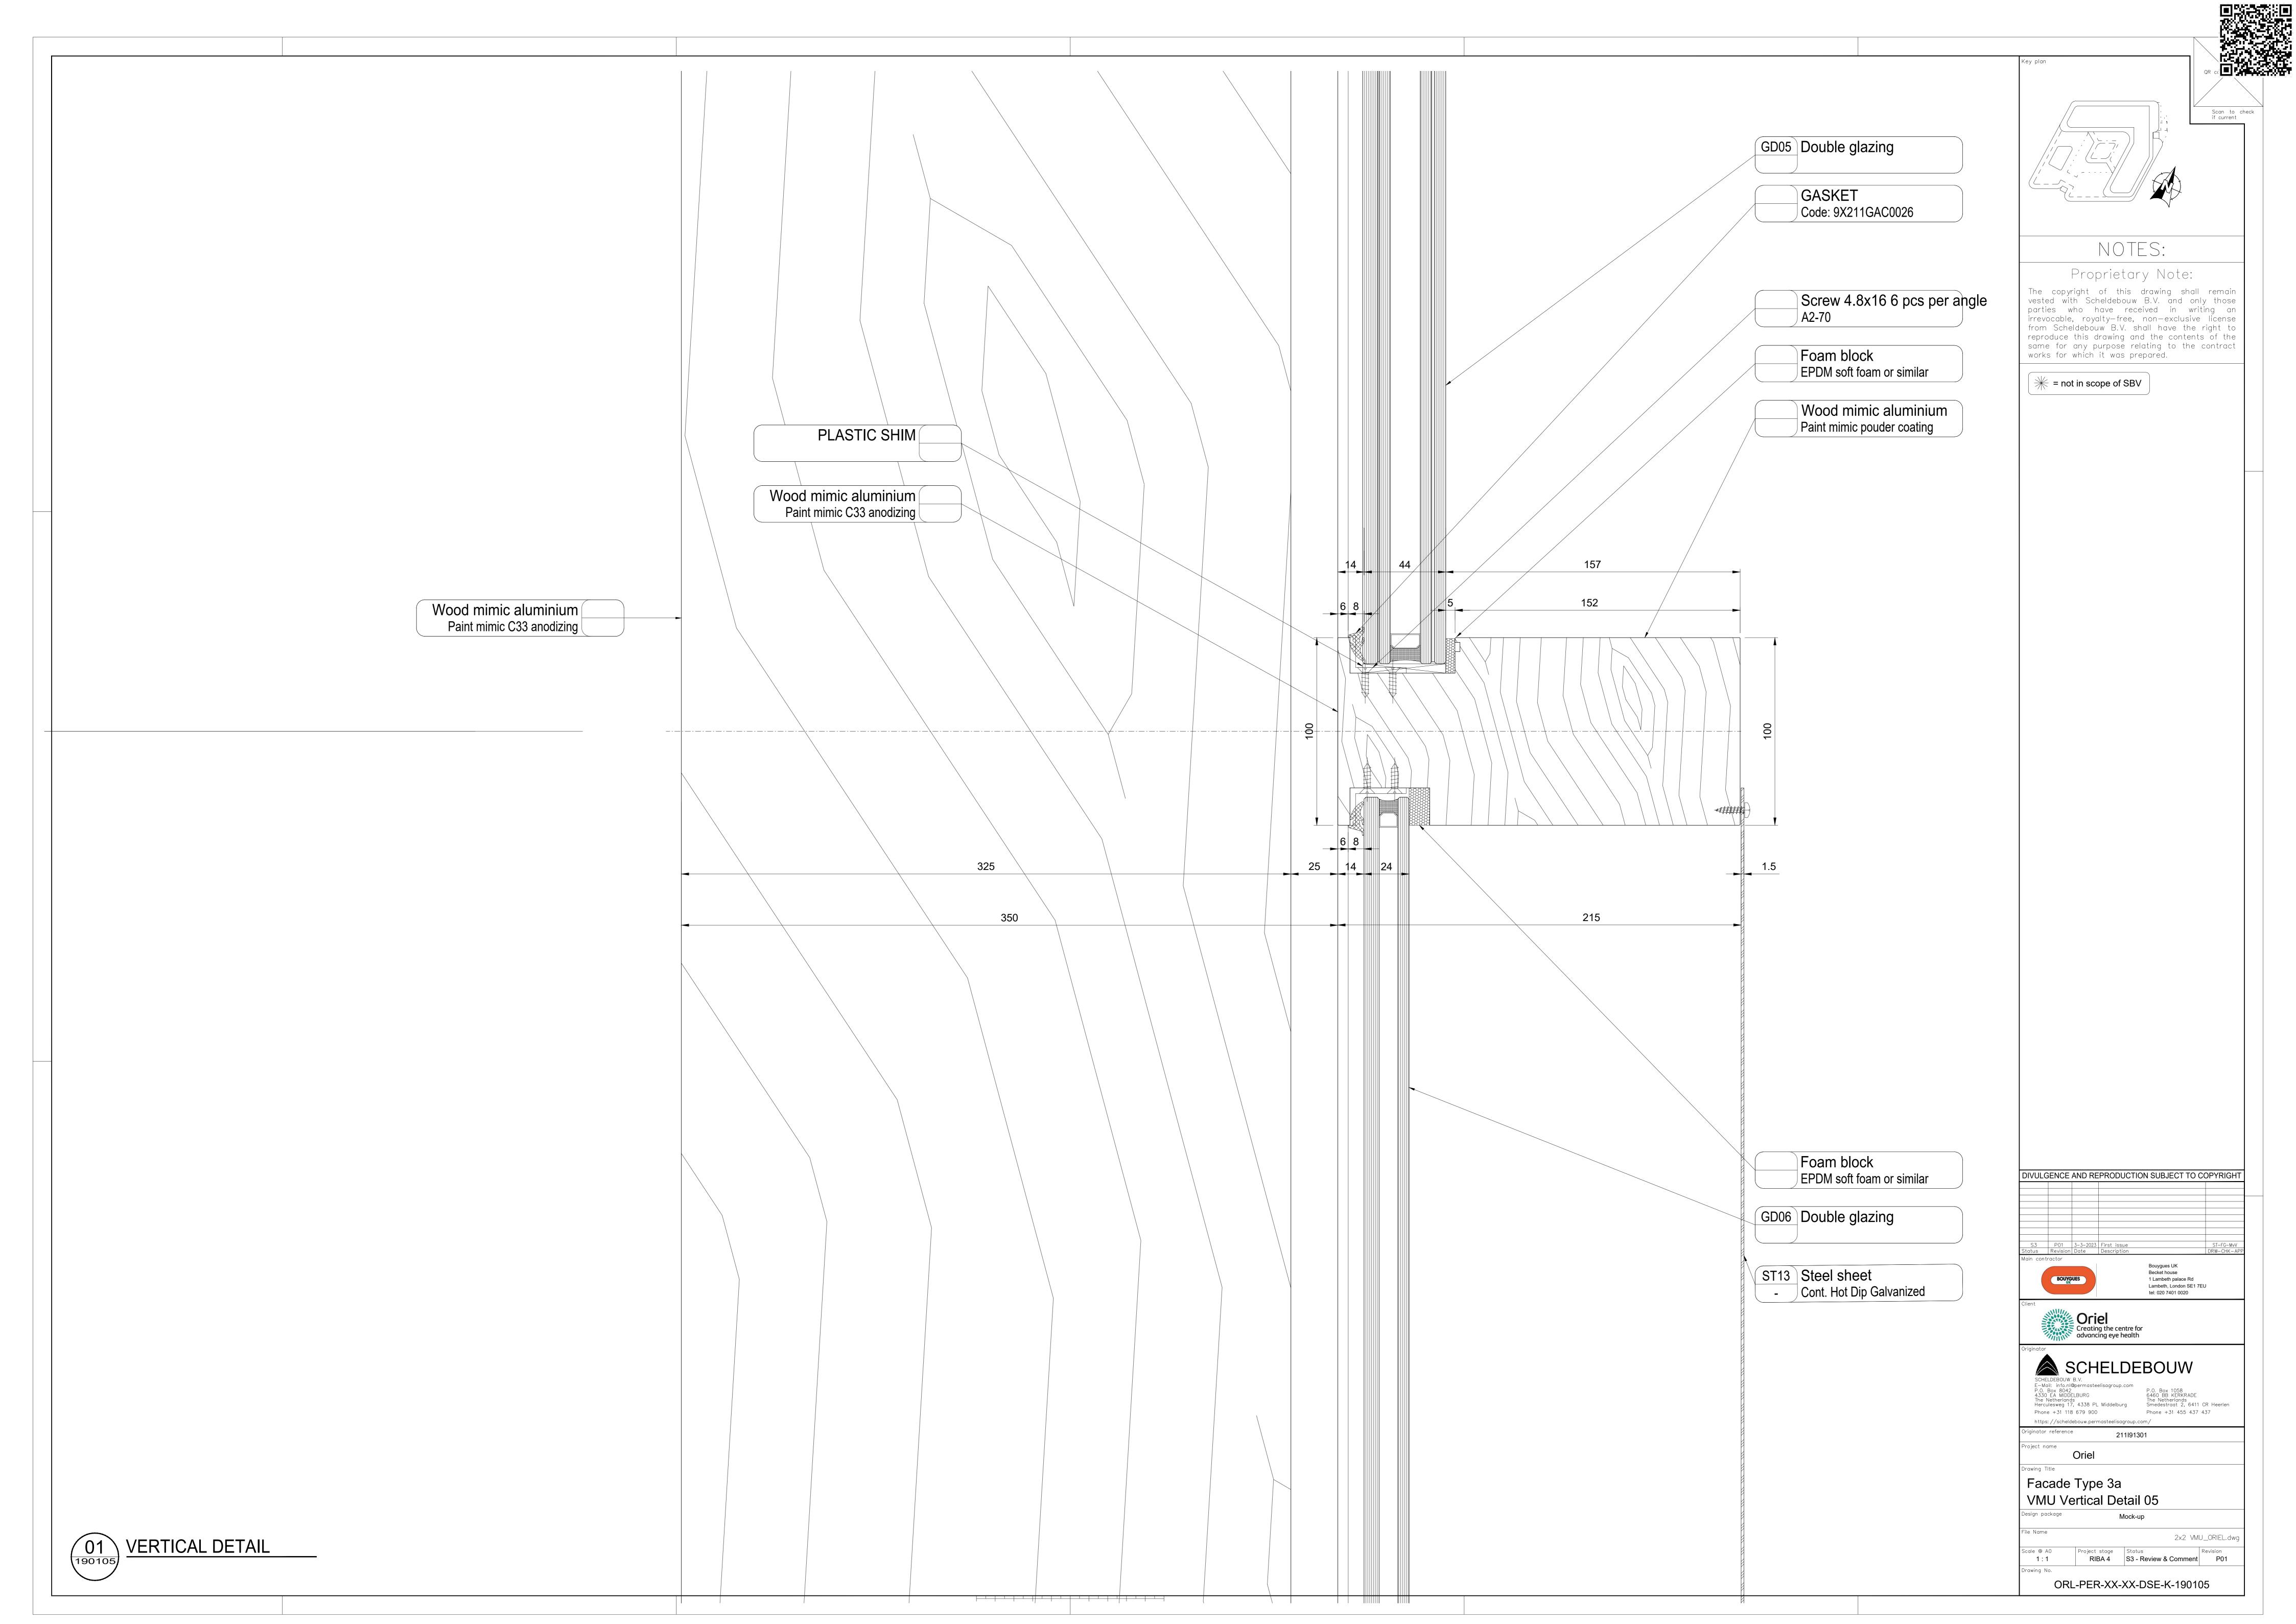

| *Description of Product: | 2X2 VMU          |
|--------------------------|------------------|
| *Manufacturer:           | Scheldebouw B.V. |
| *Model Number:           | NA               |
| *Colour reference:       | Various          |
| *Other data:             | NA               |
| *TPS Reference:          | Not applicable   |

## Photos:

 $TSSs\ represented:$ 

- TSS-K-000050 vision glazing quiet elevations (GD05)
- TSS-K-000060 spandrel glazing (GD06)
- TSS-K-001060 internal frames PPC finish
- TSS-K-002030 extrusion finishes
- TSS-K-004010 terracotta tiles