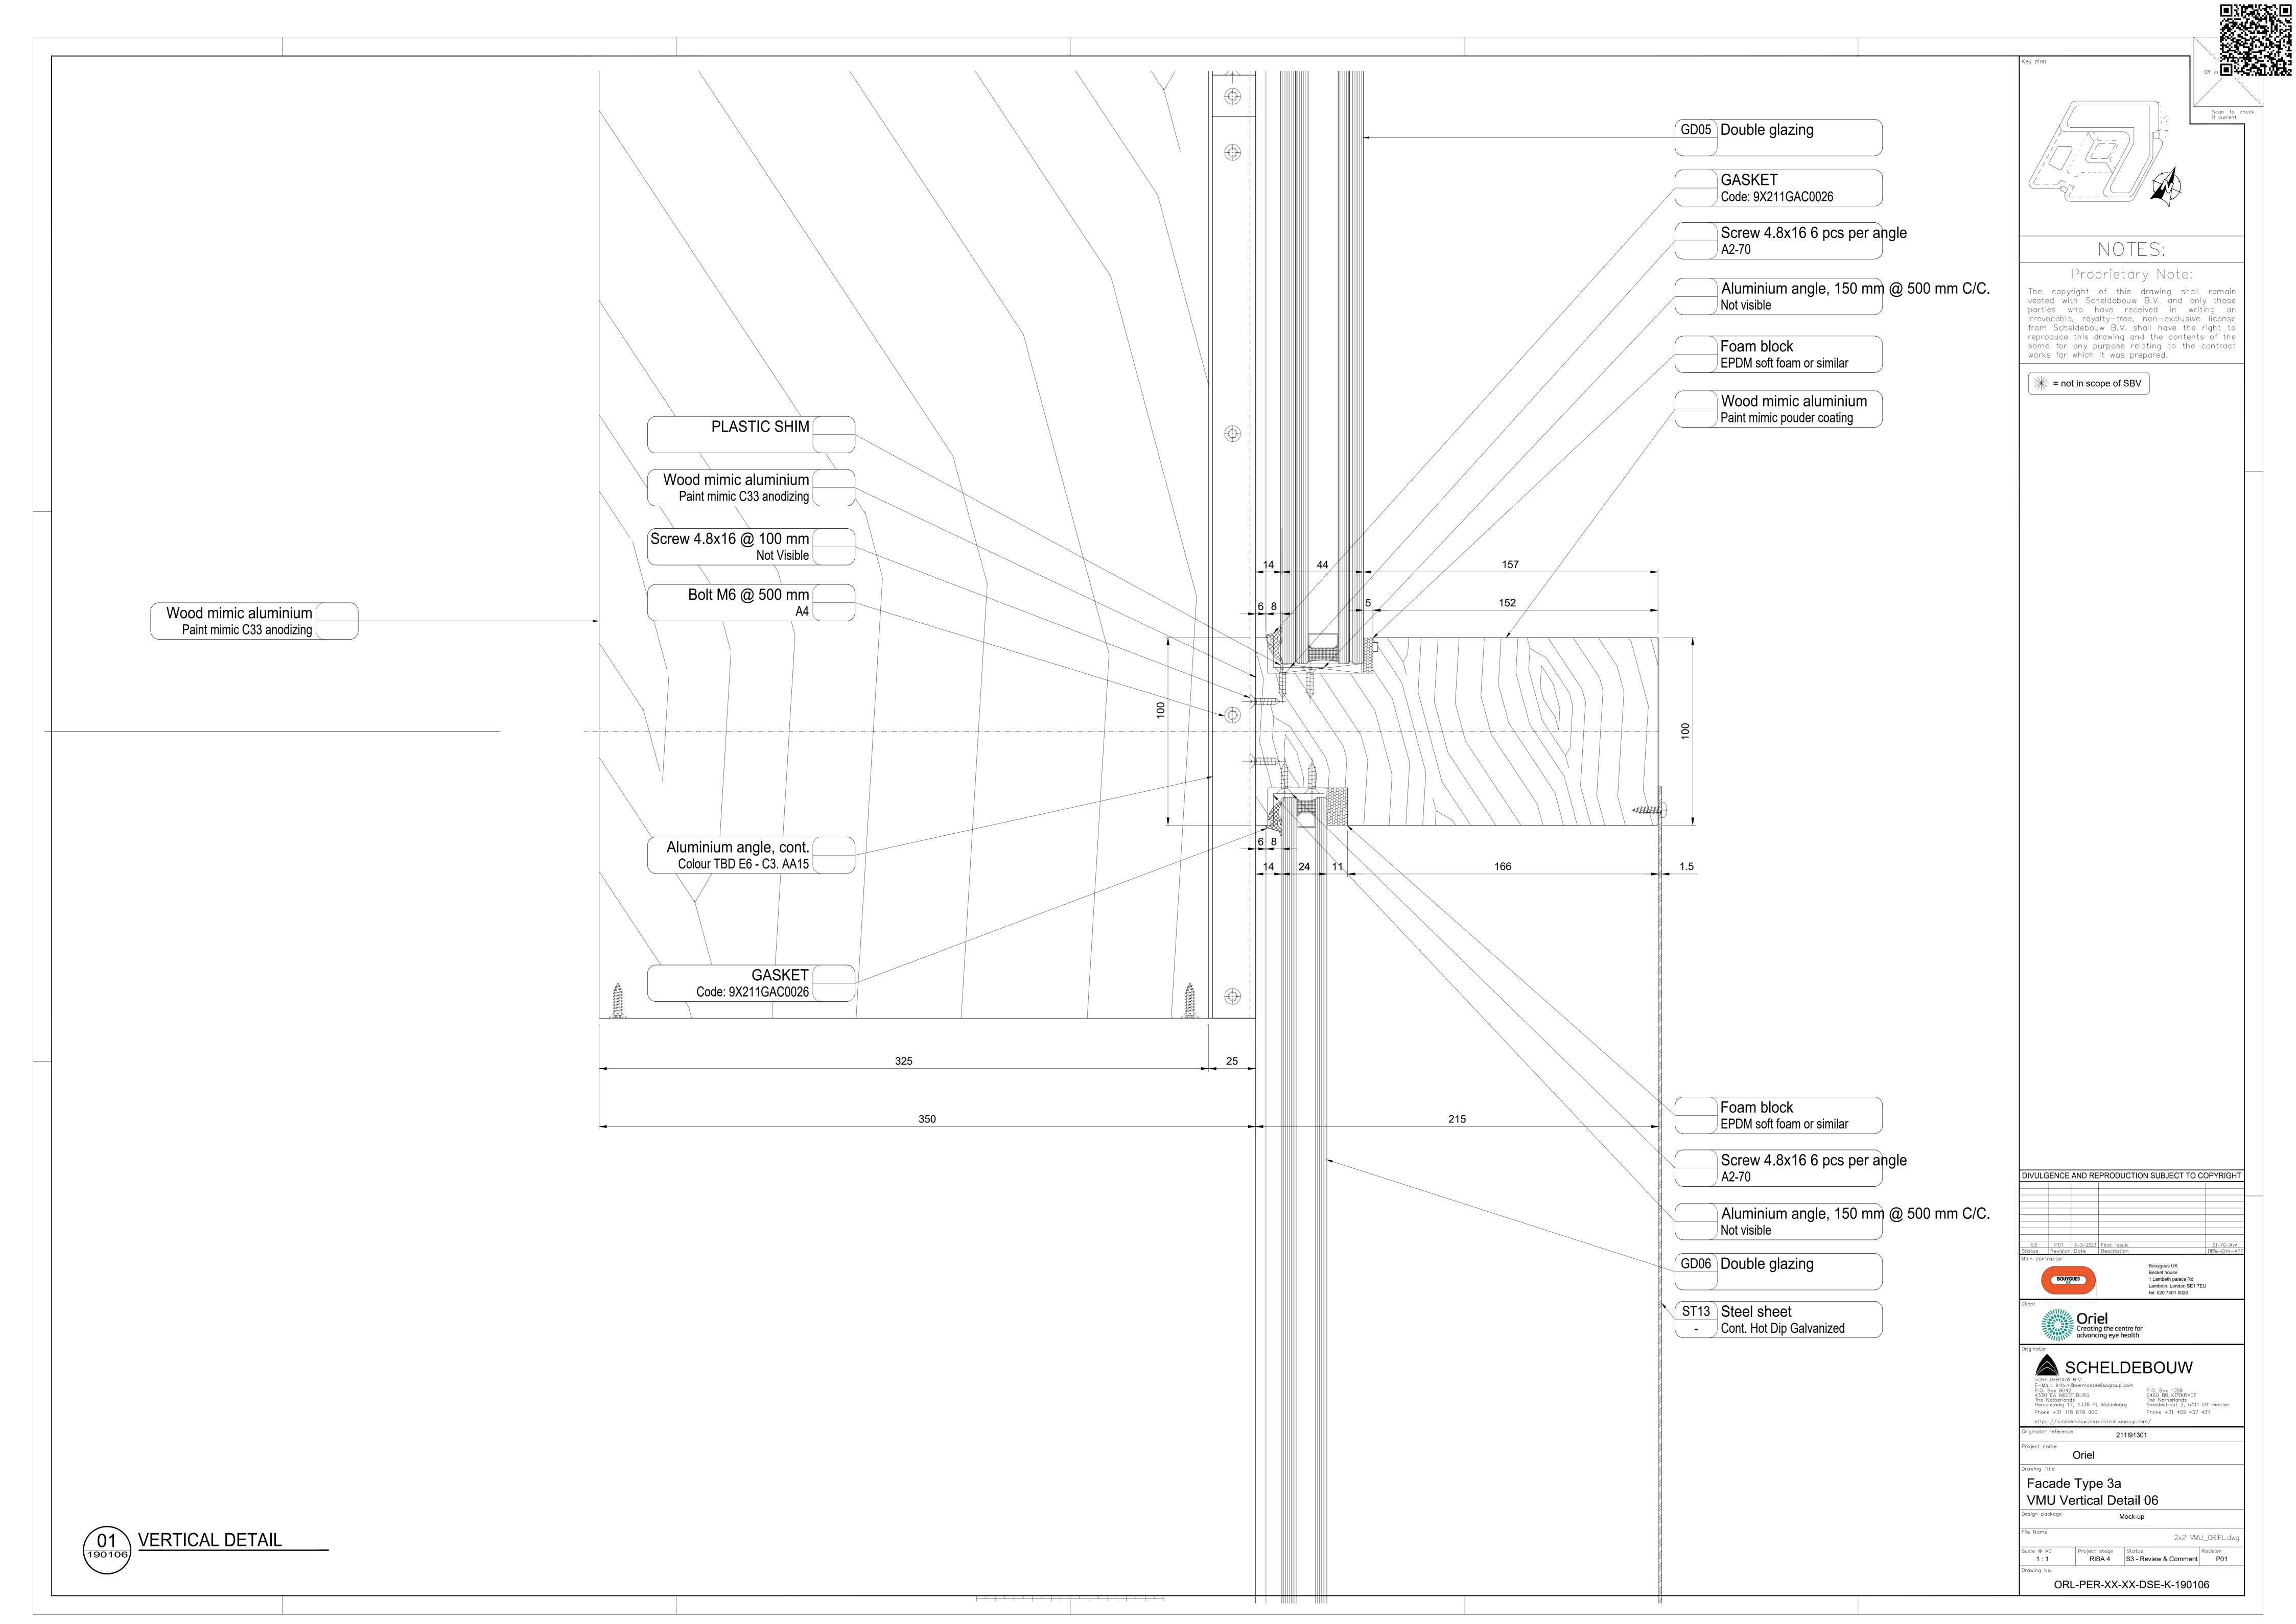

| *Description of Product: | 2X2 VMU          |
|--------------------------|------------------|
| *Manufacturer:           | Scheldebouw B.V. |
| *Model Number:           | NA               |
| *Colour reference:       | Various          |
| *Other data:             | NA               |
| *TPS Reference:          | Not applicable   |

## Photos:

 $TSSs\ represented:$ 

- TSS-K-000050 vision glazing quiet elevations (GD05)
- TSS-K-000060 spandrel glazing (GD06)
- TSS-K-001060 internal frames PPC finish
- TSS-K-002030 extrusion finishes
- TSS-K-004010 terracotta tiles