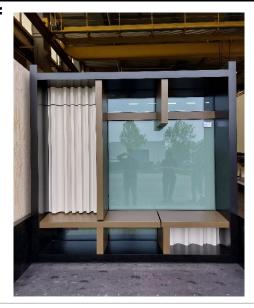

## Photos:

 $TSSs\ represented:$ 

- TSS-K-000050 vision glazing quiet elevations (GD05)
- TSS-K-000060 spandrel glazing (GD06)
- TSS-K-001060 internal frames PPC finish
- TSS-K-002030 extrusion finishes
- TSS-K-004010 terracotta tiles

The materials displayed in this Mock-up are not water and weather resistant so need to kept safe from weather influence.

Whilst every effort has been taken to mimic Project conditions, the materials displayed in this Mock-up are for color indication only and are technically not representative for the final Project materials due to the current stage and ongoing development of the Project. Production and application related variations are possible. Final Project production samples will be provided in due course.