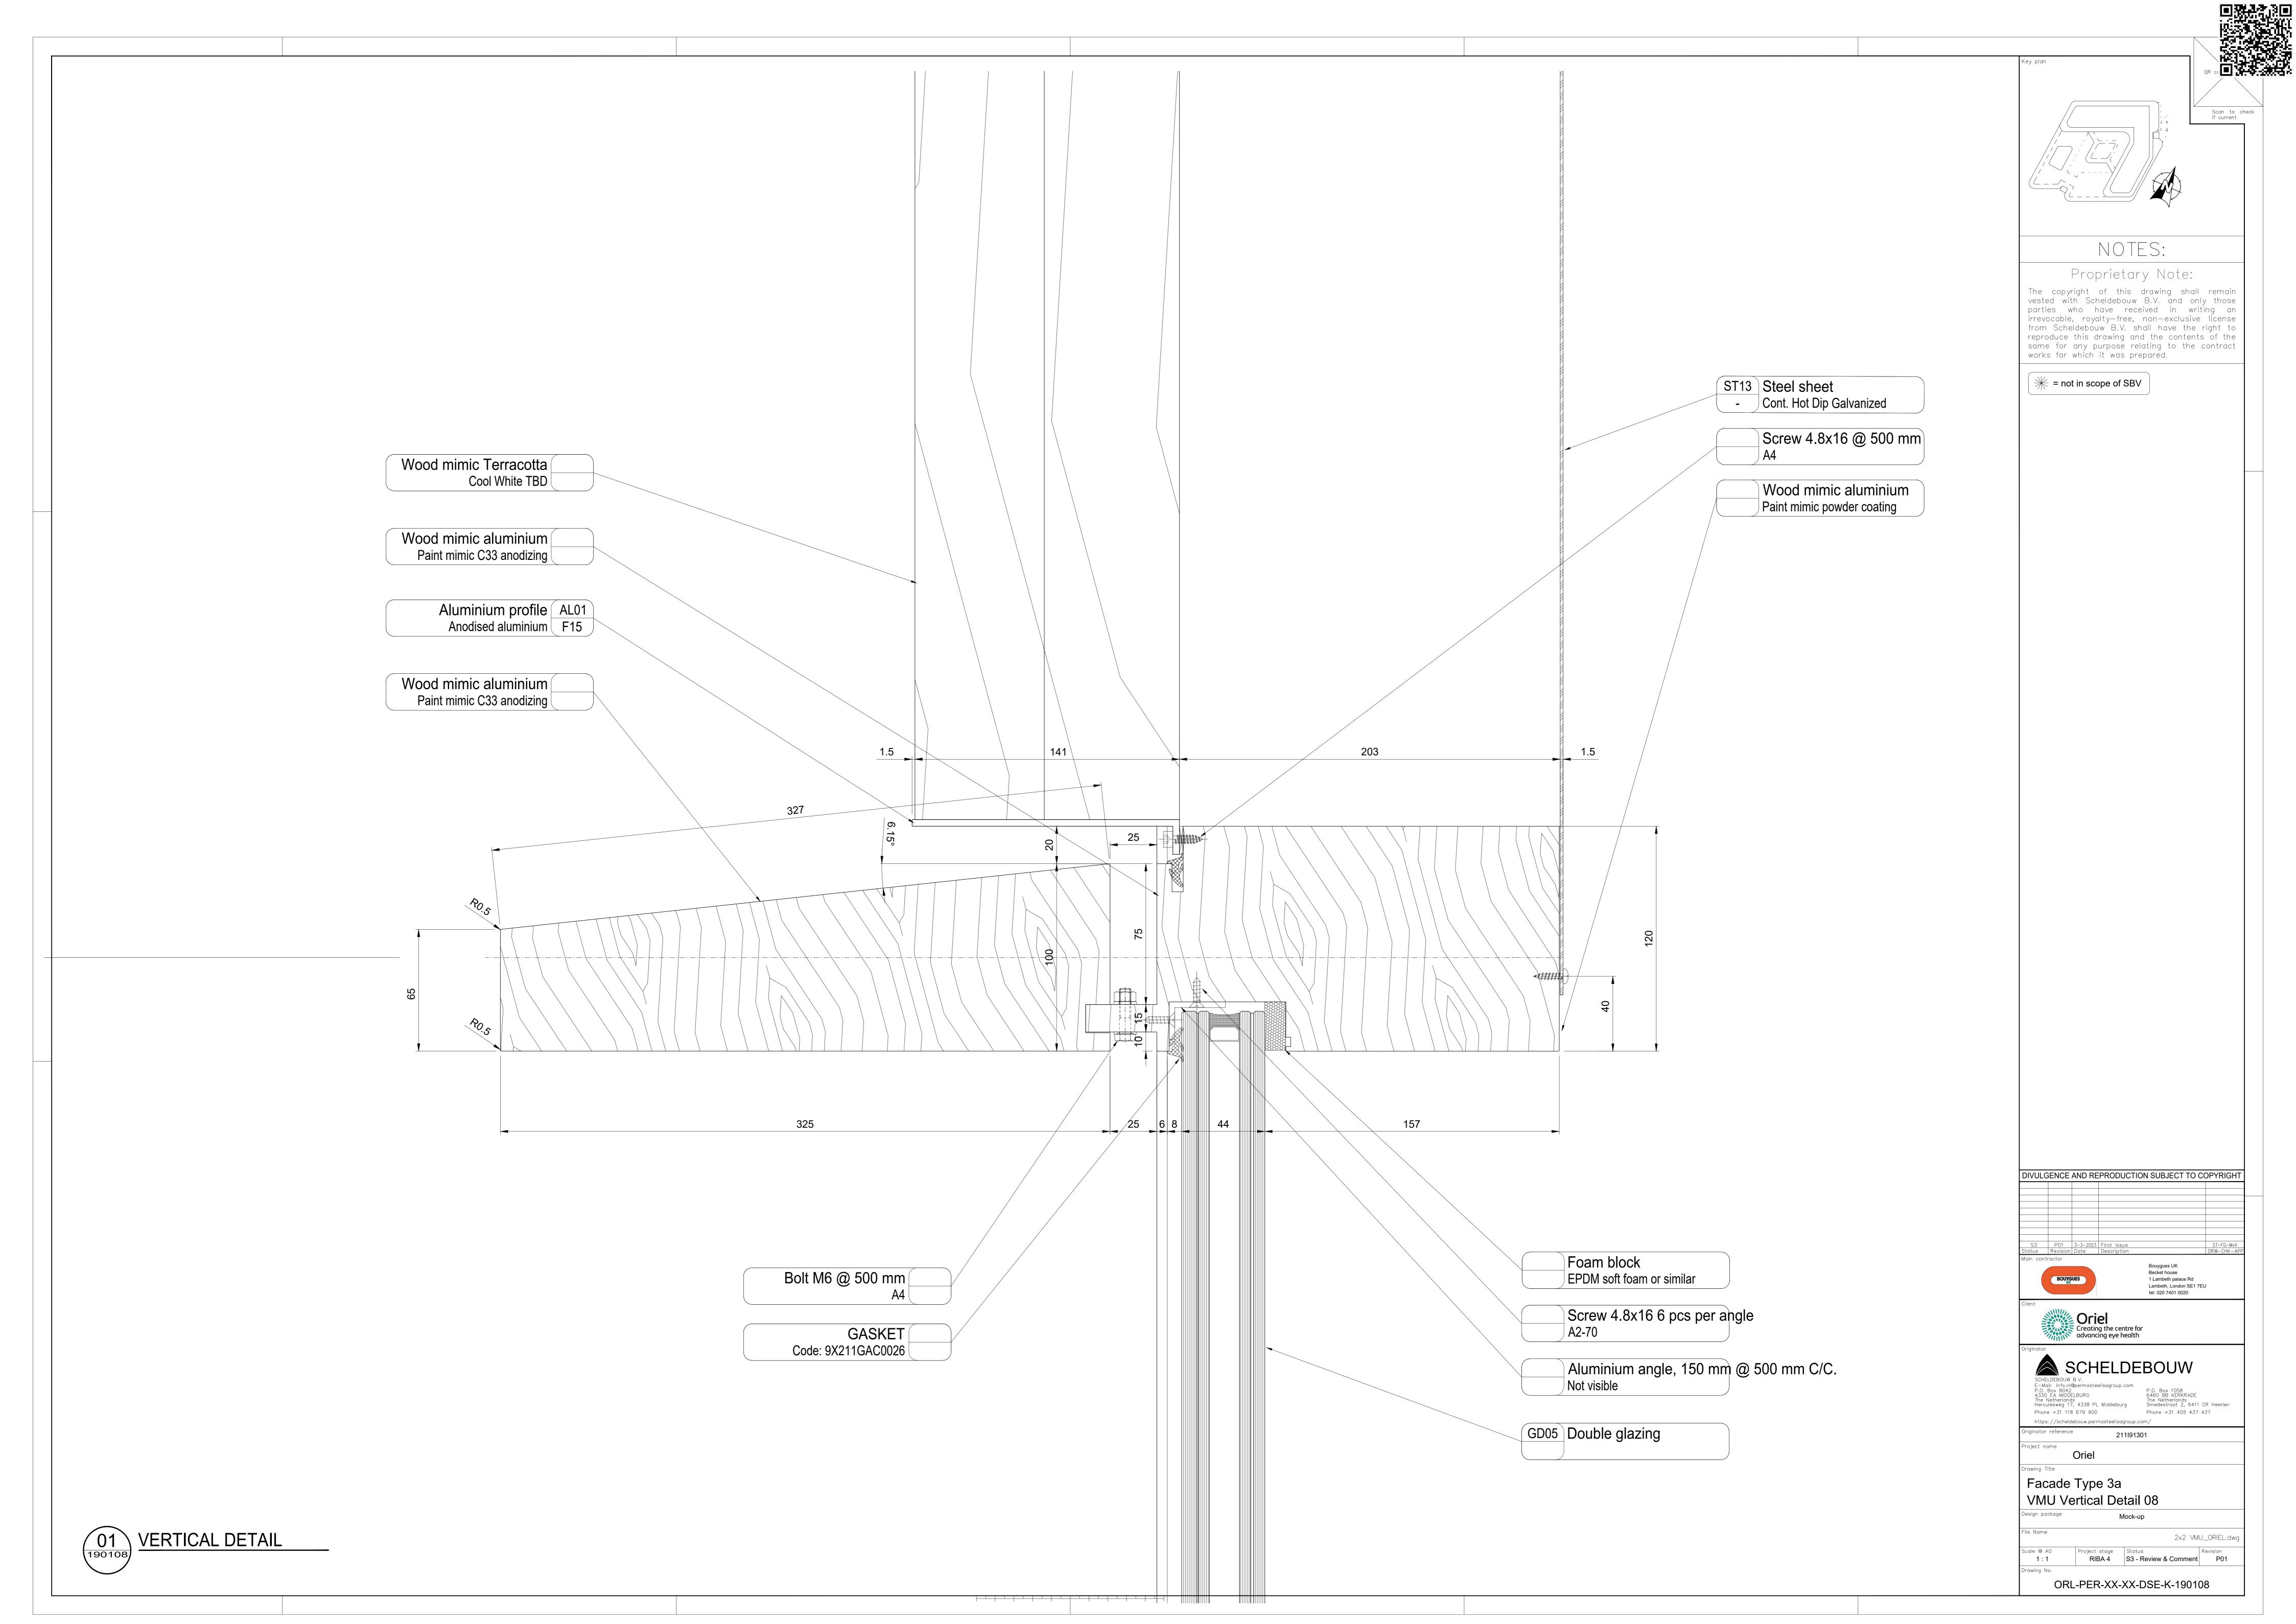

| *Description of Product: | 2X2 VMU          |
|--------------------------|------------------|
| *Manufacturer:           | Scheldebouw B.V. |
| *Model Number:           | NA               |
| *Colour reference:       | Various          |
| *Other data:             | NA               |
| *TPS Reference:          | Not applicable   |

## Photos:

 $TSSs\ represented:$ 

- TSS-K-000050 vision glazing quiet elevations (GD05)
- TSS-K-000060 spandrel glazing (GD06)
- TSS-K-001060 internal frames PPC finish
- TSS-K-002030 extrusion finishes
- TSS-K-004010 terracotta tiles