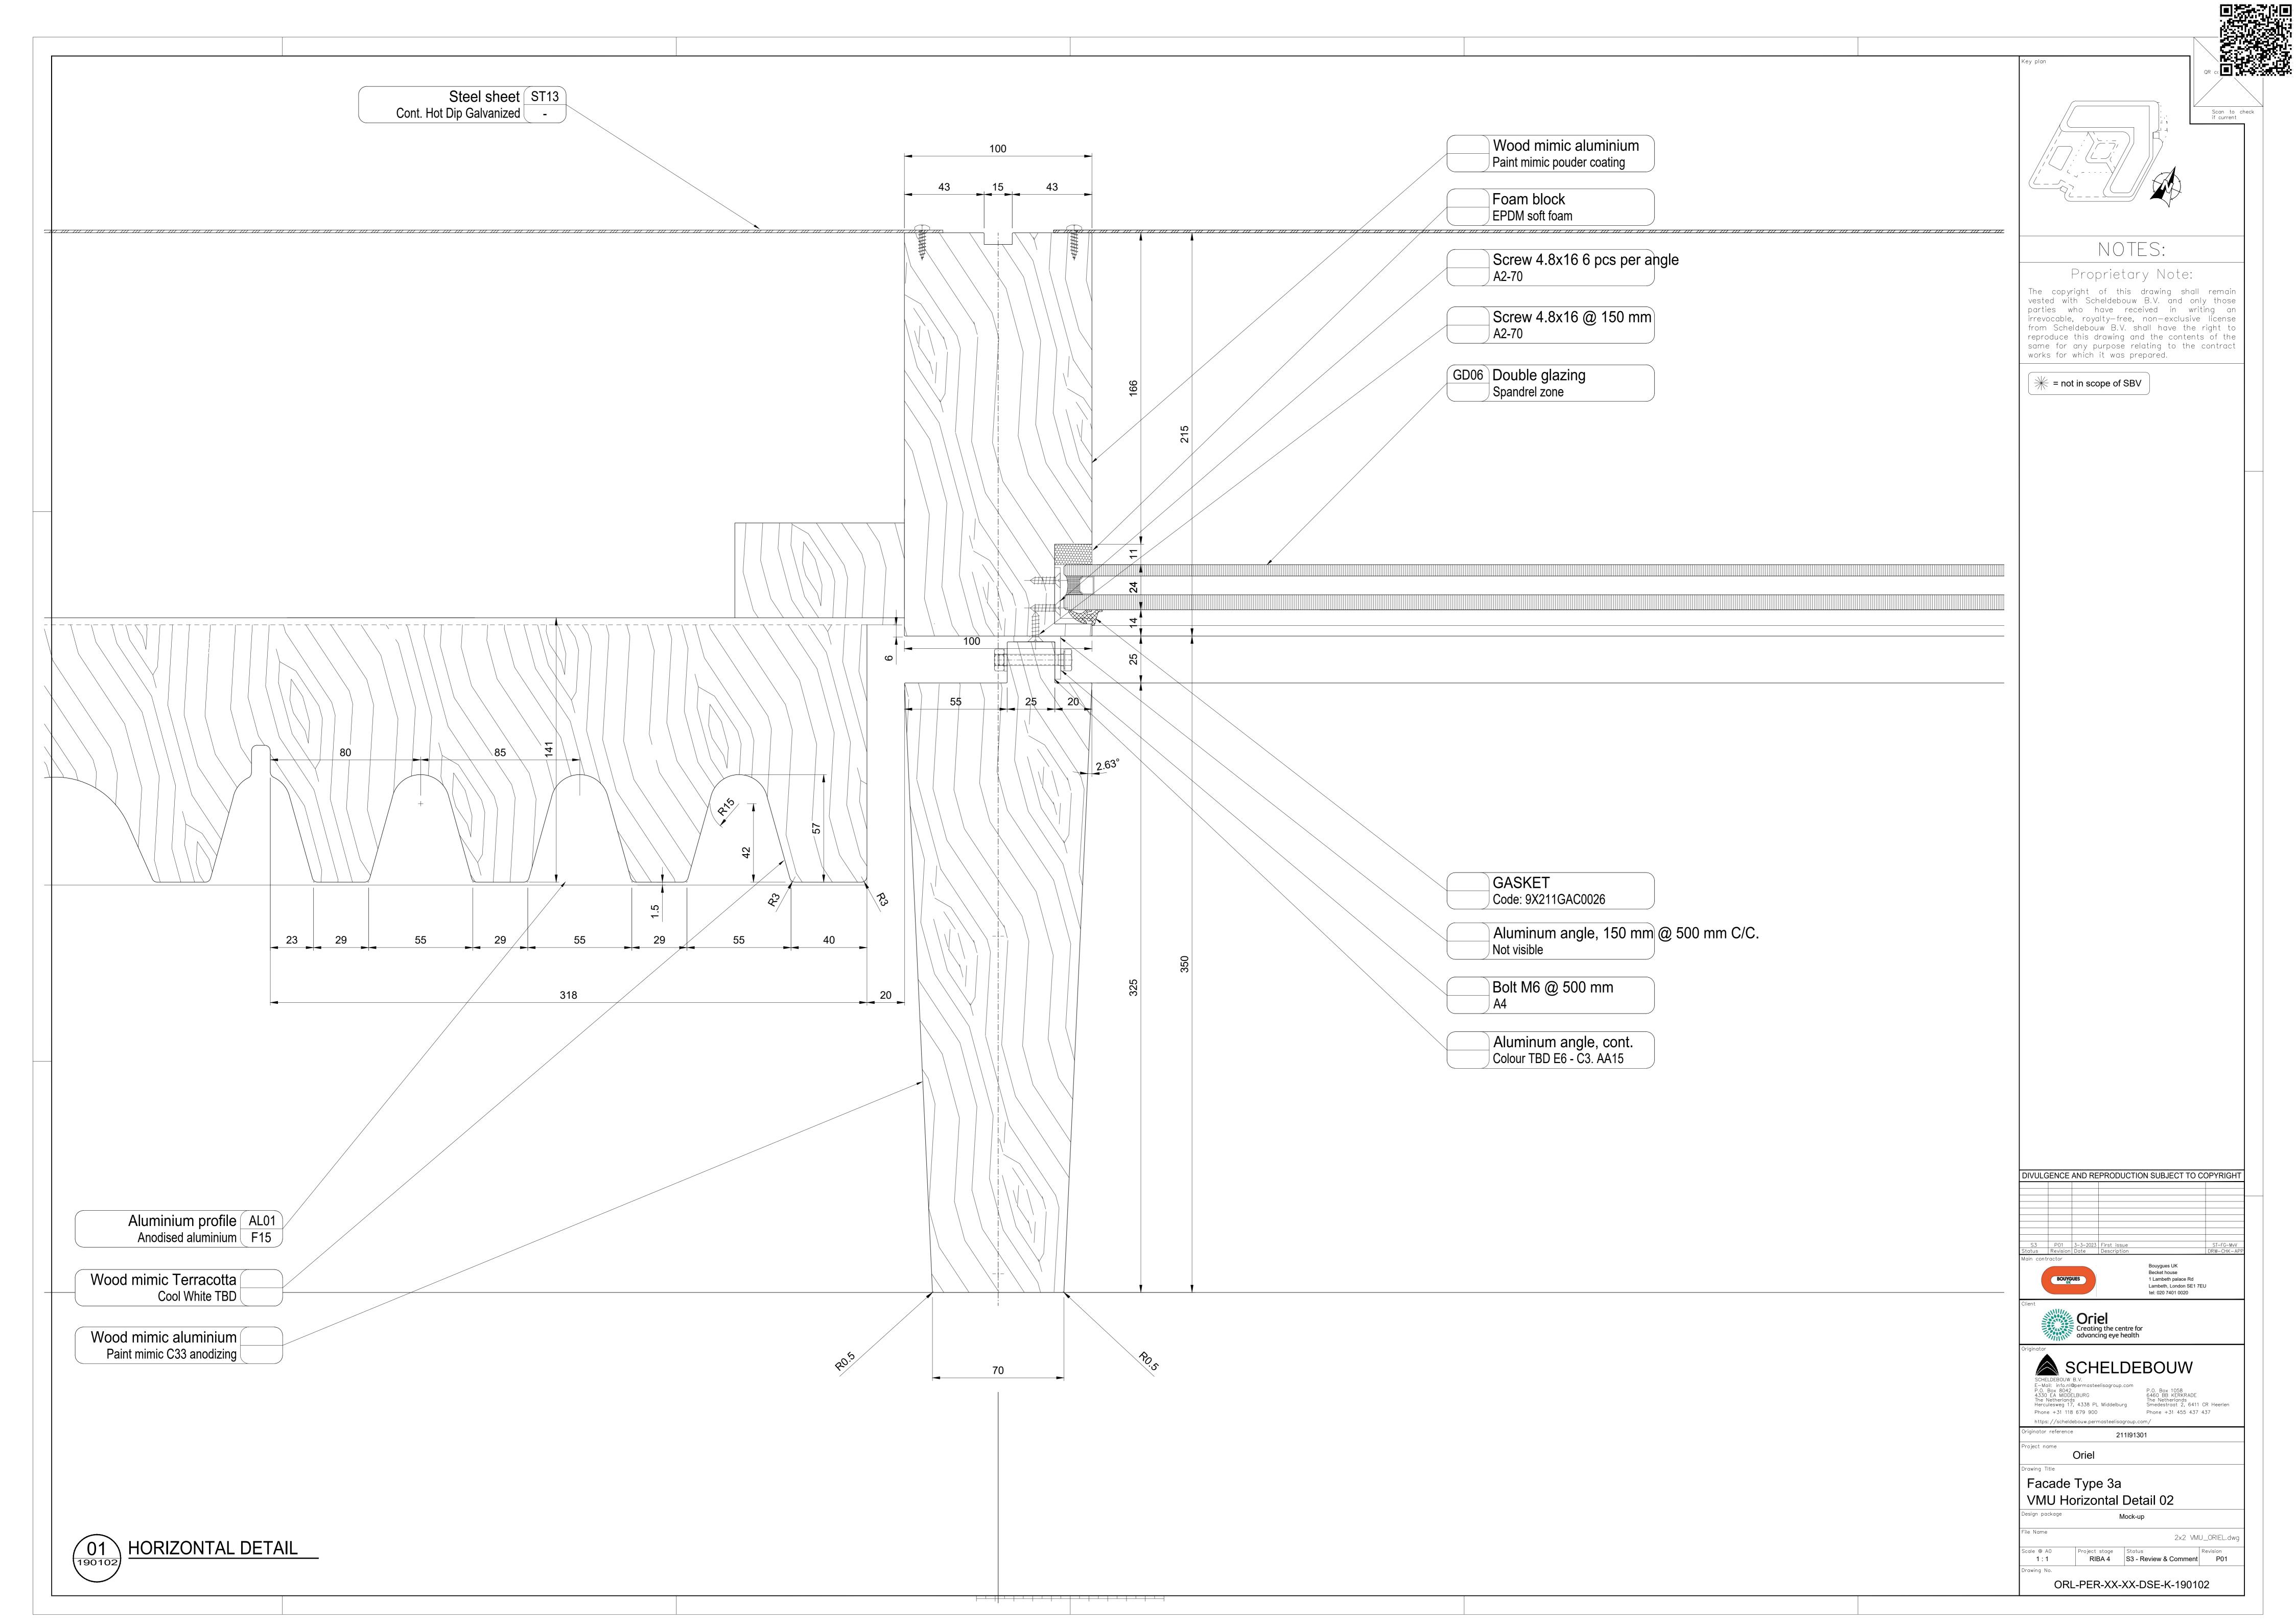

| *Description of Product: | 2X2 VMU          |
|--------------------------|------------------|
| *Manufacturer:           | Scheldebouw B.V. |
| *Model Number:           | NA               |
| *Colour reference:       | Various          |
| *Other data:             | NA               |
| *TPS Reference:          | Not applicable   |

## Photos:

 $TSSs\ represented:$ 

- TSS-K-000050 vision glazing quiet elevations (GD05)
- TSS-K-000060 spandrel glazing (GD06)
- TSS-K-001060 internal frames PPC finish
- TSS-K-002030 extrusion finishes
- TSS-K-004010 terracotta tiles