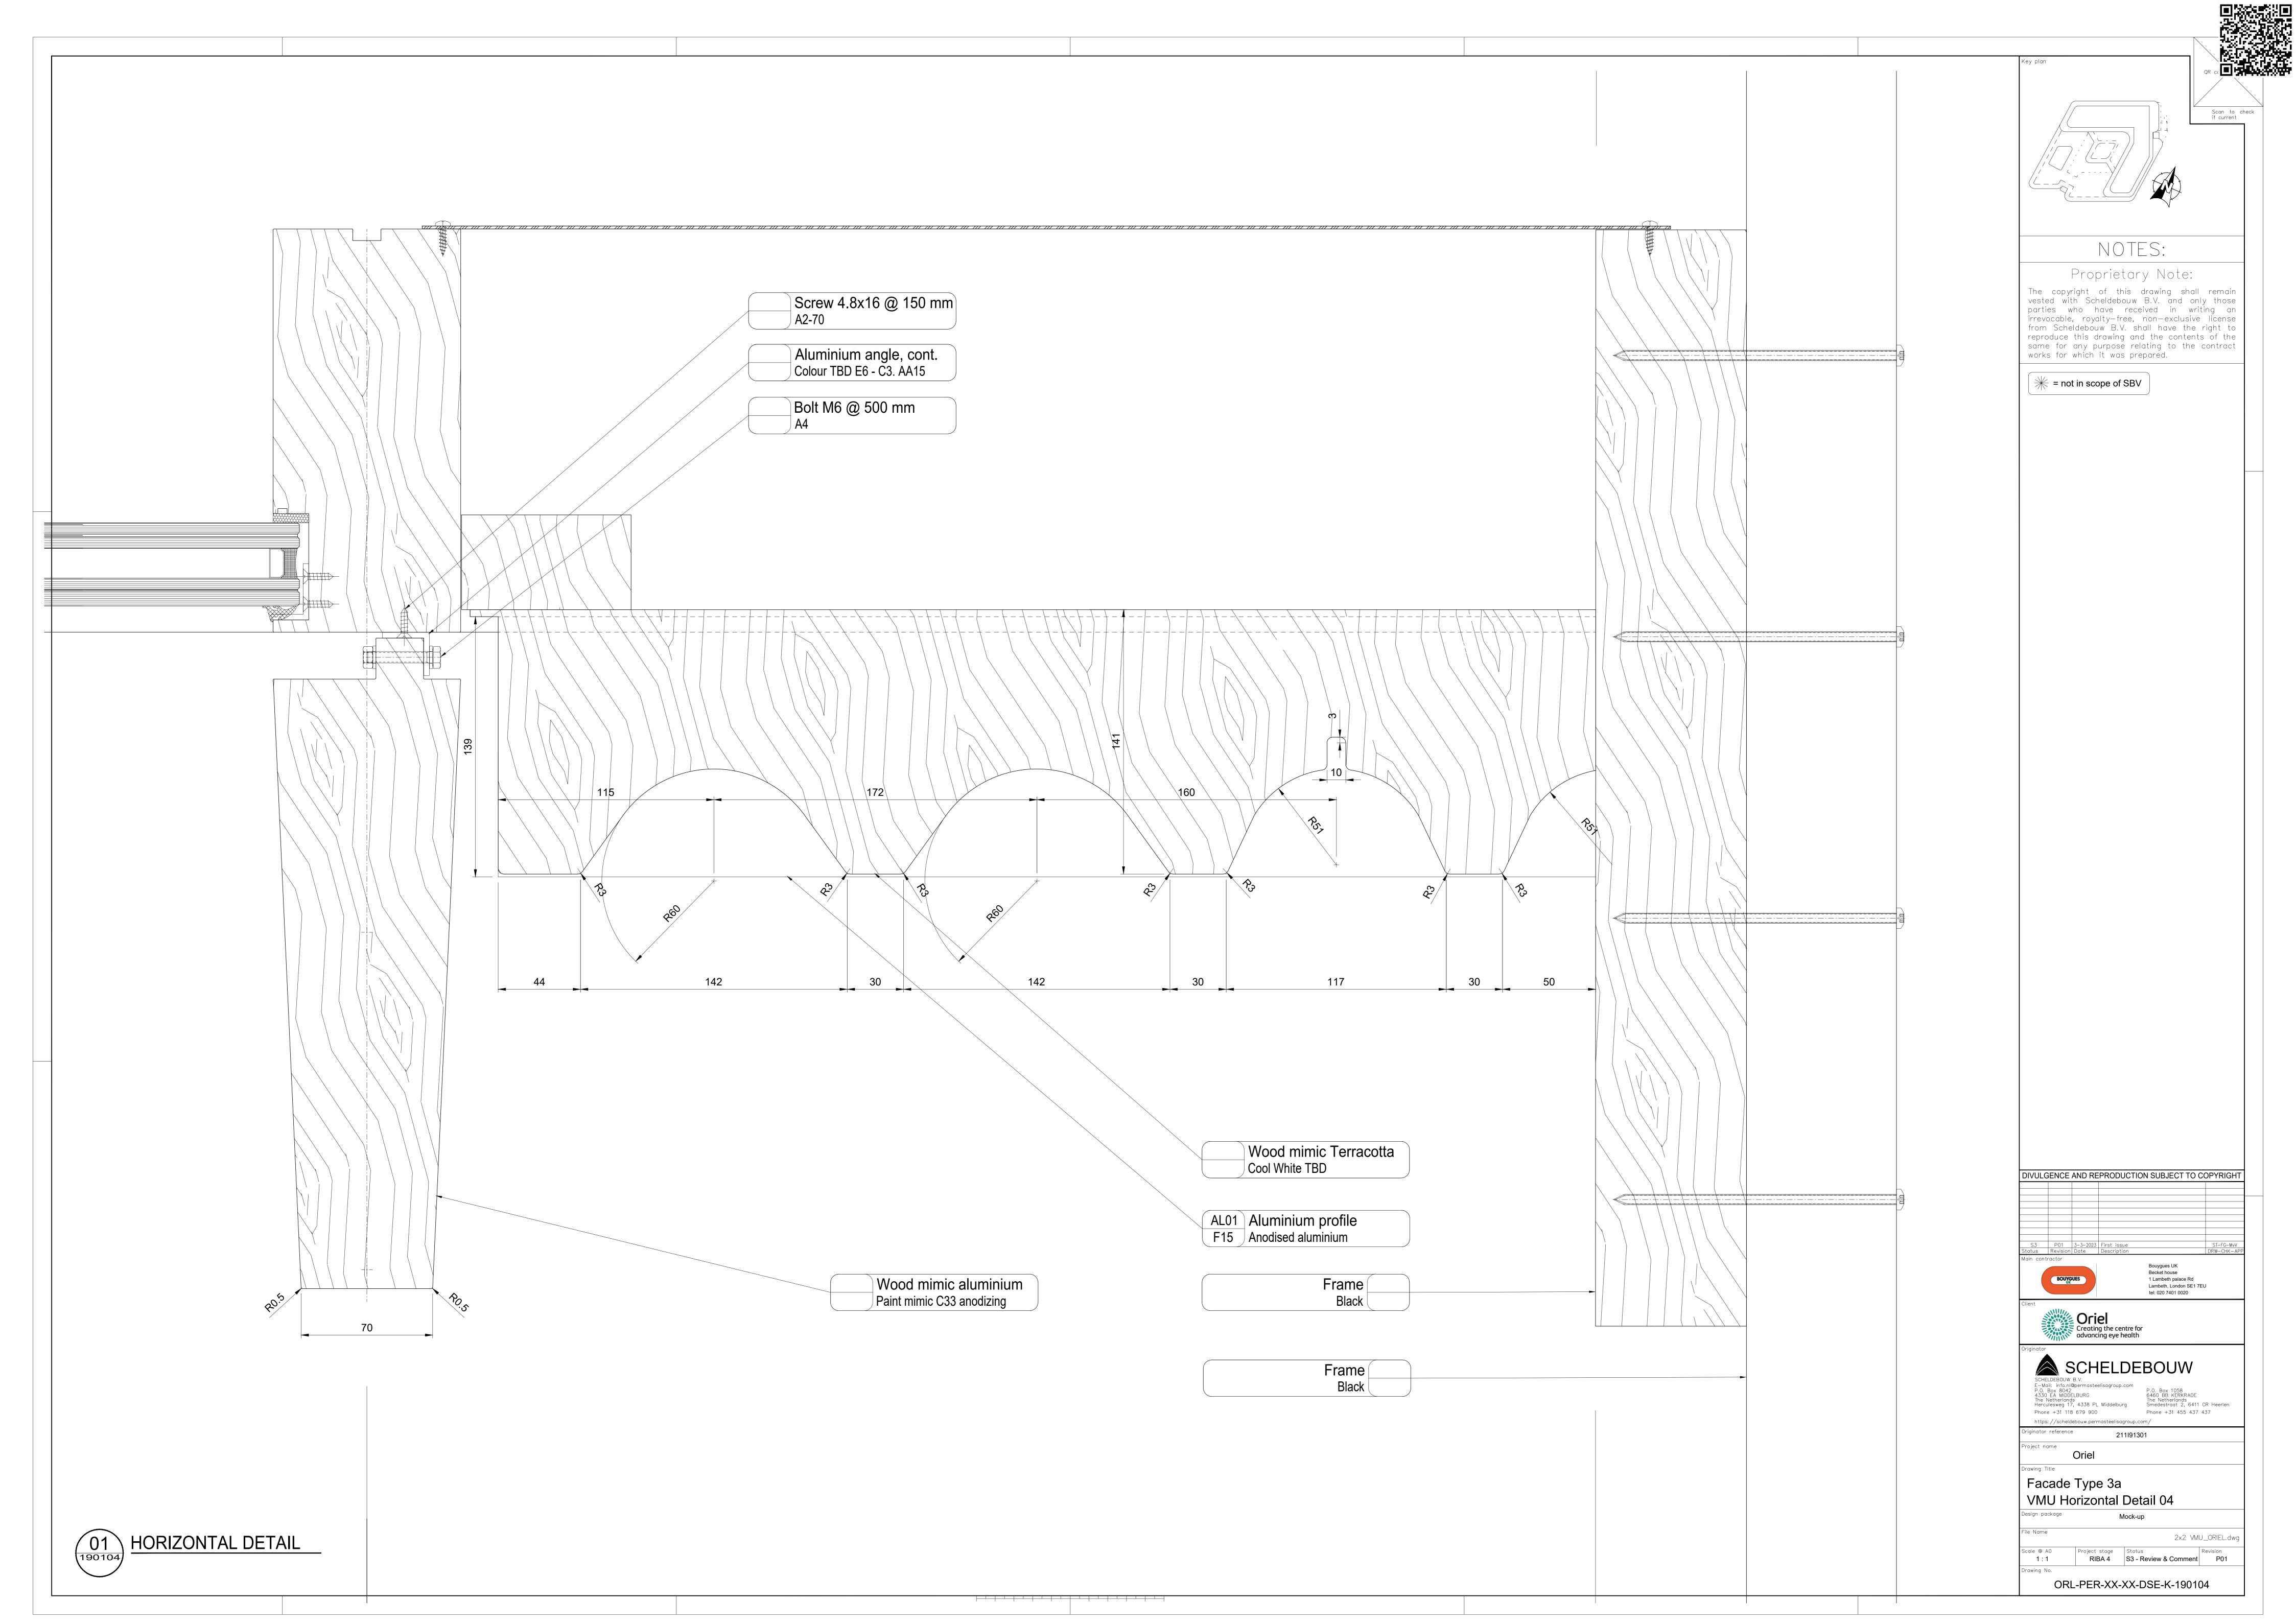

| *Description of Product: | 2X2 VMU          |
|--------------------------|------------------|
| *Manufacturer:           | Scheldebouw B.V. |
| *Model Number:           | NA               |
| *Colour reference:       | Various          |
| *Other data:             | NA               |
| *TPS Reference:          | Not applicable   |

## Photos:

 $TSSs\ represented:$ 

- TSS-K-000050 vision glazing quiet elevations (GD05)
- TSS-K-000060 spandrel glazing (GD06)
- TSS-K-001060 internal frames PPC finish
- TSS-K-002030 extrusion finishes
- TSS-K-004010 terracotta tiles