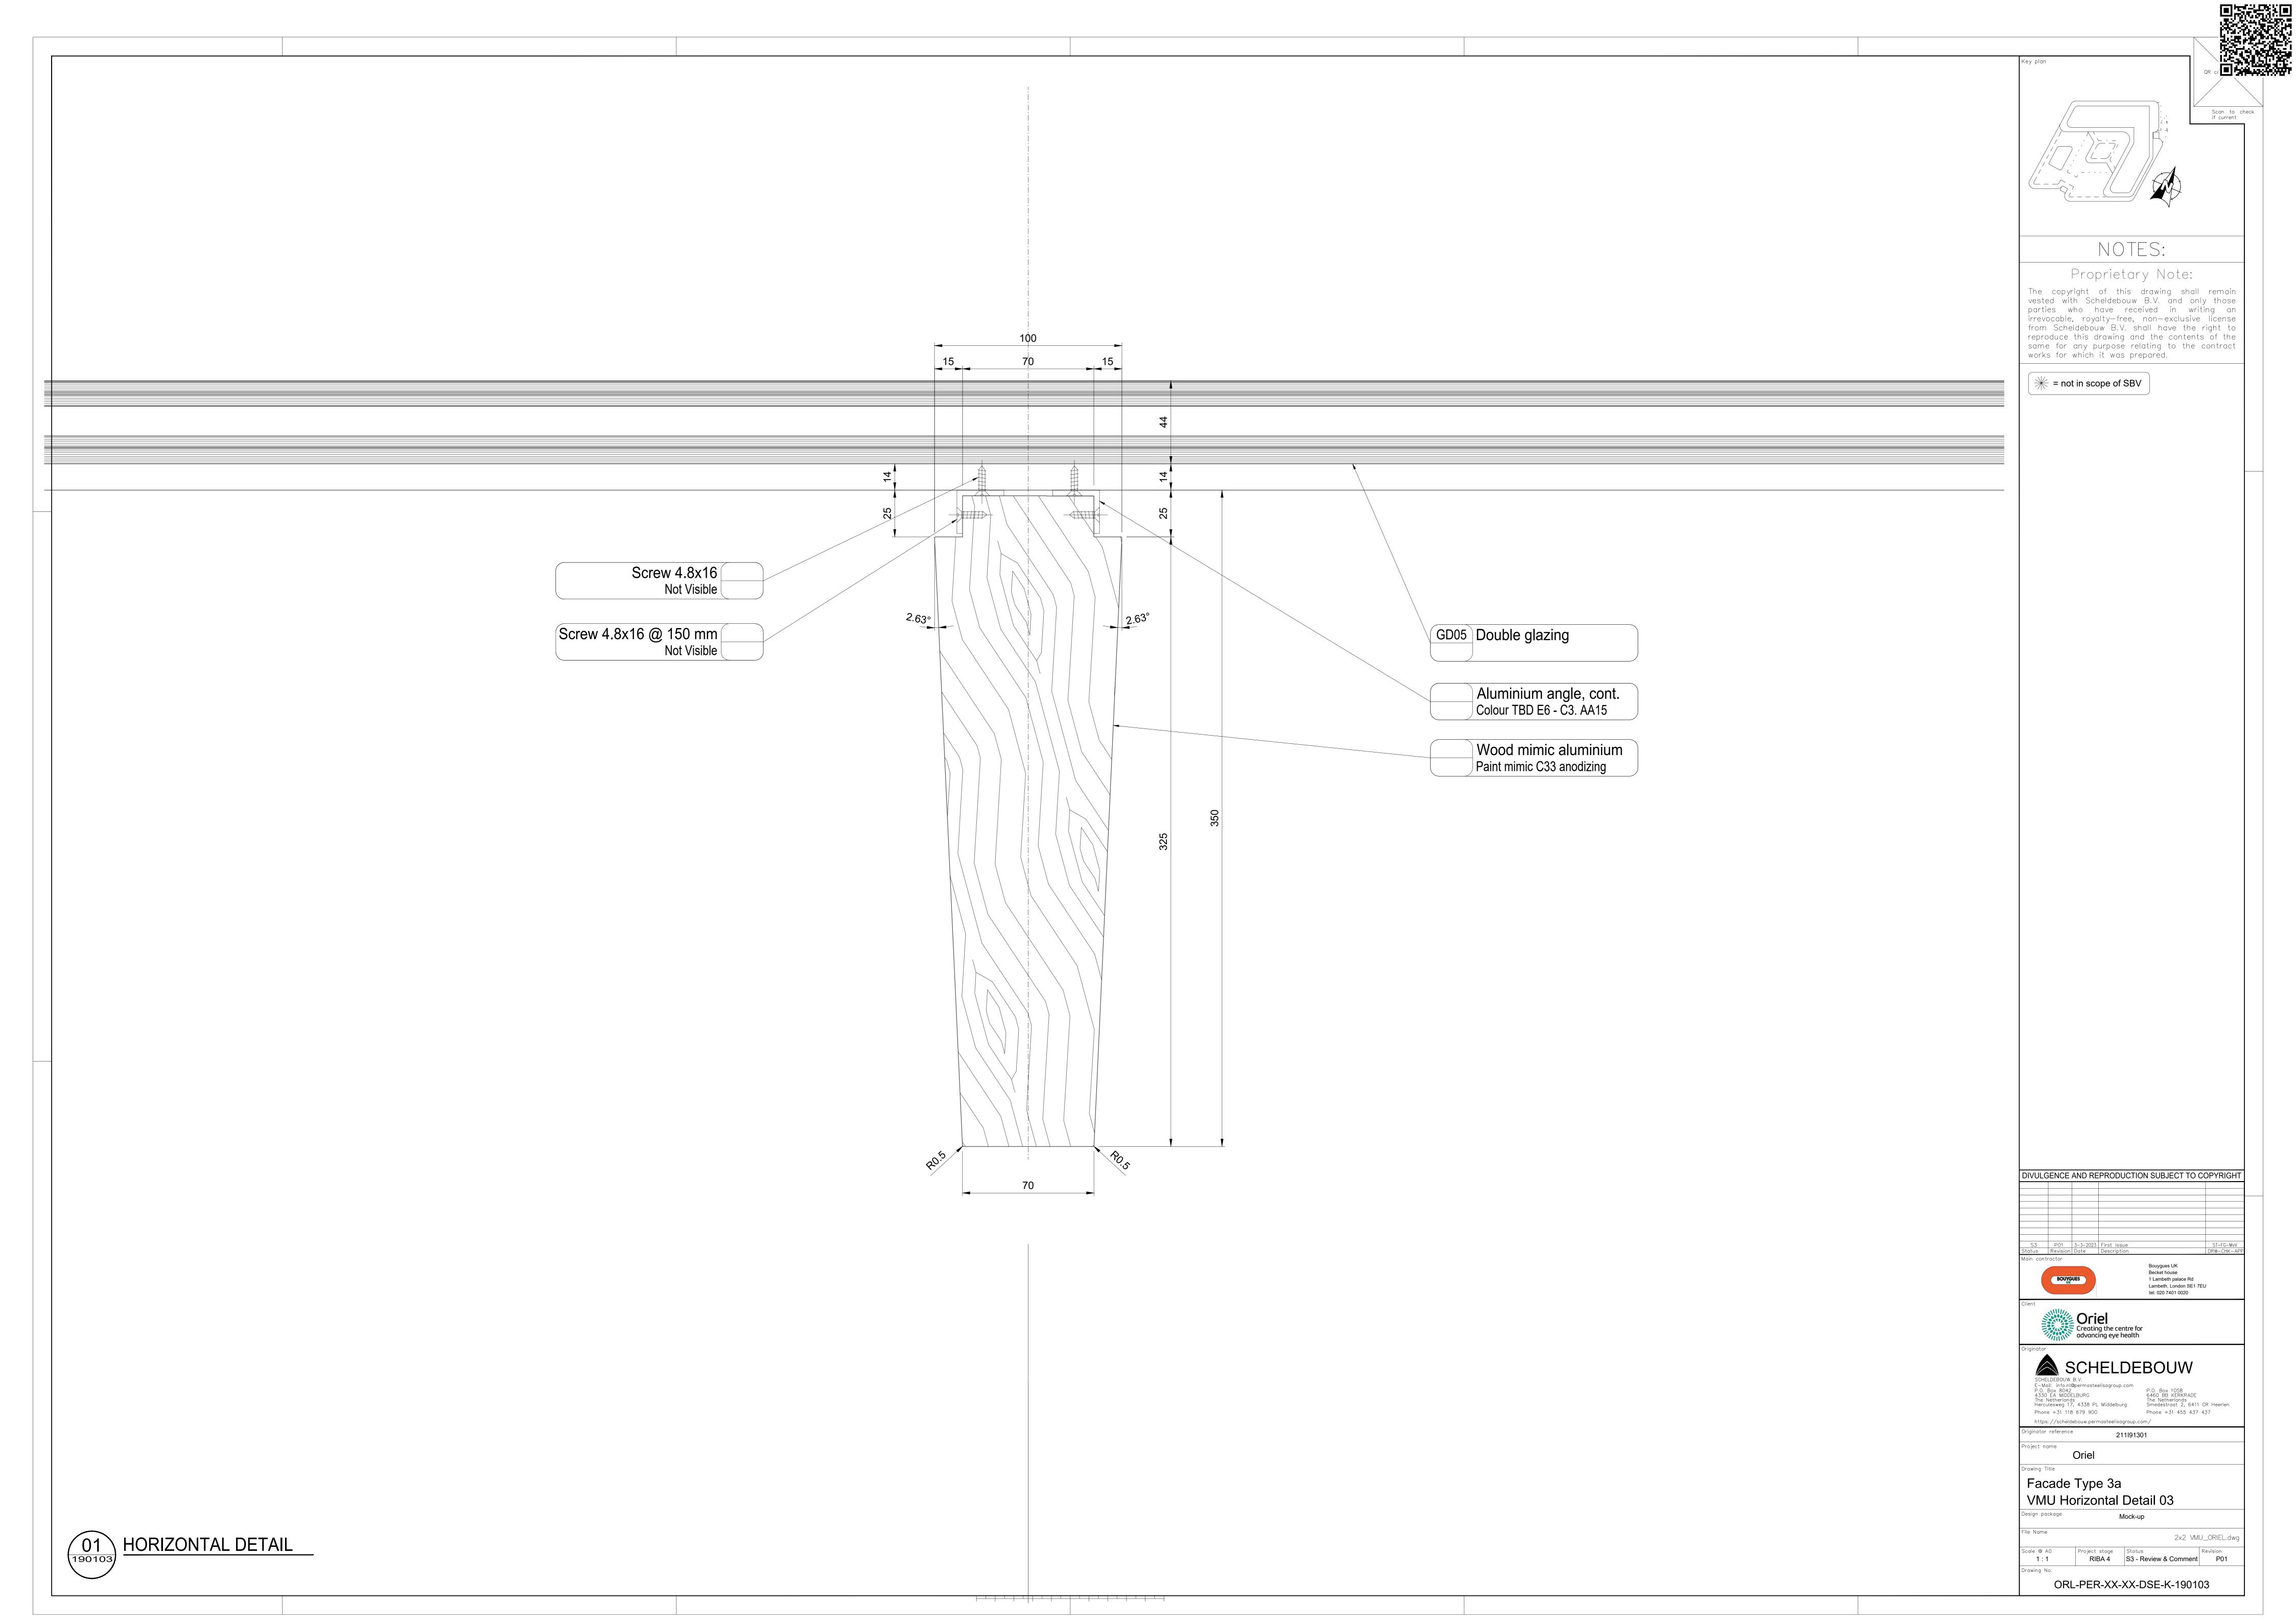

| *Description of Product: | 2X2 VMU          |
|--------------------------|------------------|
| *Manufacturer:           | Scheldebouw B.V. |
| *Model Number:           | NA               |
| *Colour reference:       | Various          |
| *Other data:             | NA               |
| *TPS Reference:          | Not applicable   |

## Photos:

 $TSSs\ represented:$ 

- TSS-K-000050 vision glazing quiet elevations (GD05)
- TSS-K-000060 spandrel glazing (GD06)
- TSS-K-001060 internal frames PPC finish
- TSS-K-002030 extrusion finishes
- TSS-K-004010 terracotta tiles