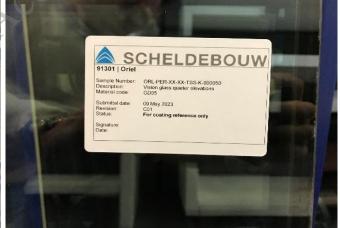

| *Description of Product: | Vision glass GD05 (quieter elevations) |
|--------------------------|----------------------------------------|
| *Manufacturer:           | Not yet selected                       |
| *Model Number:           | NA                                     |
| *Colour reference:       | Interpane ipasol ultraselect 62/29     |
| *Other data:             | NA                                     |
| *TPS Reference:          | ORL-PER-XX-XX-TPS-K-000010             |