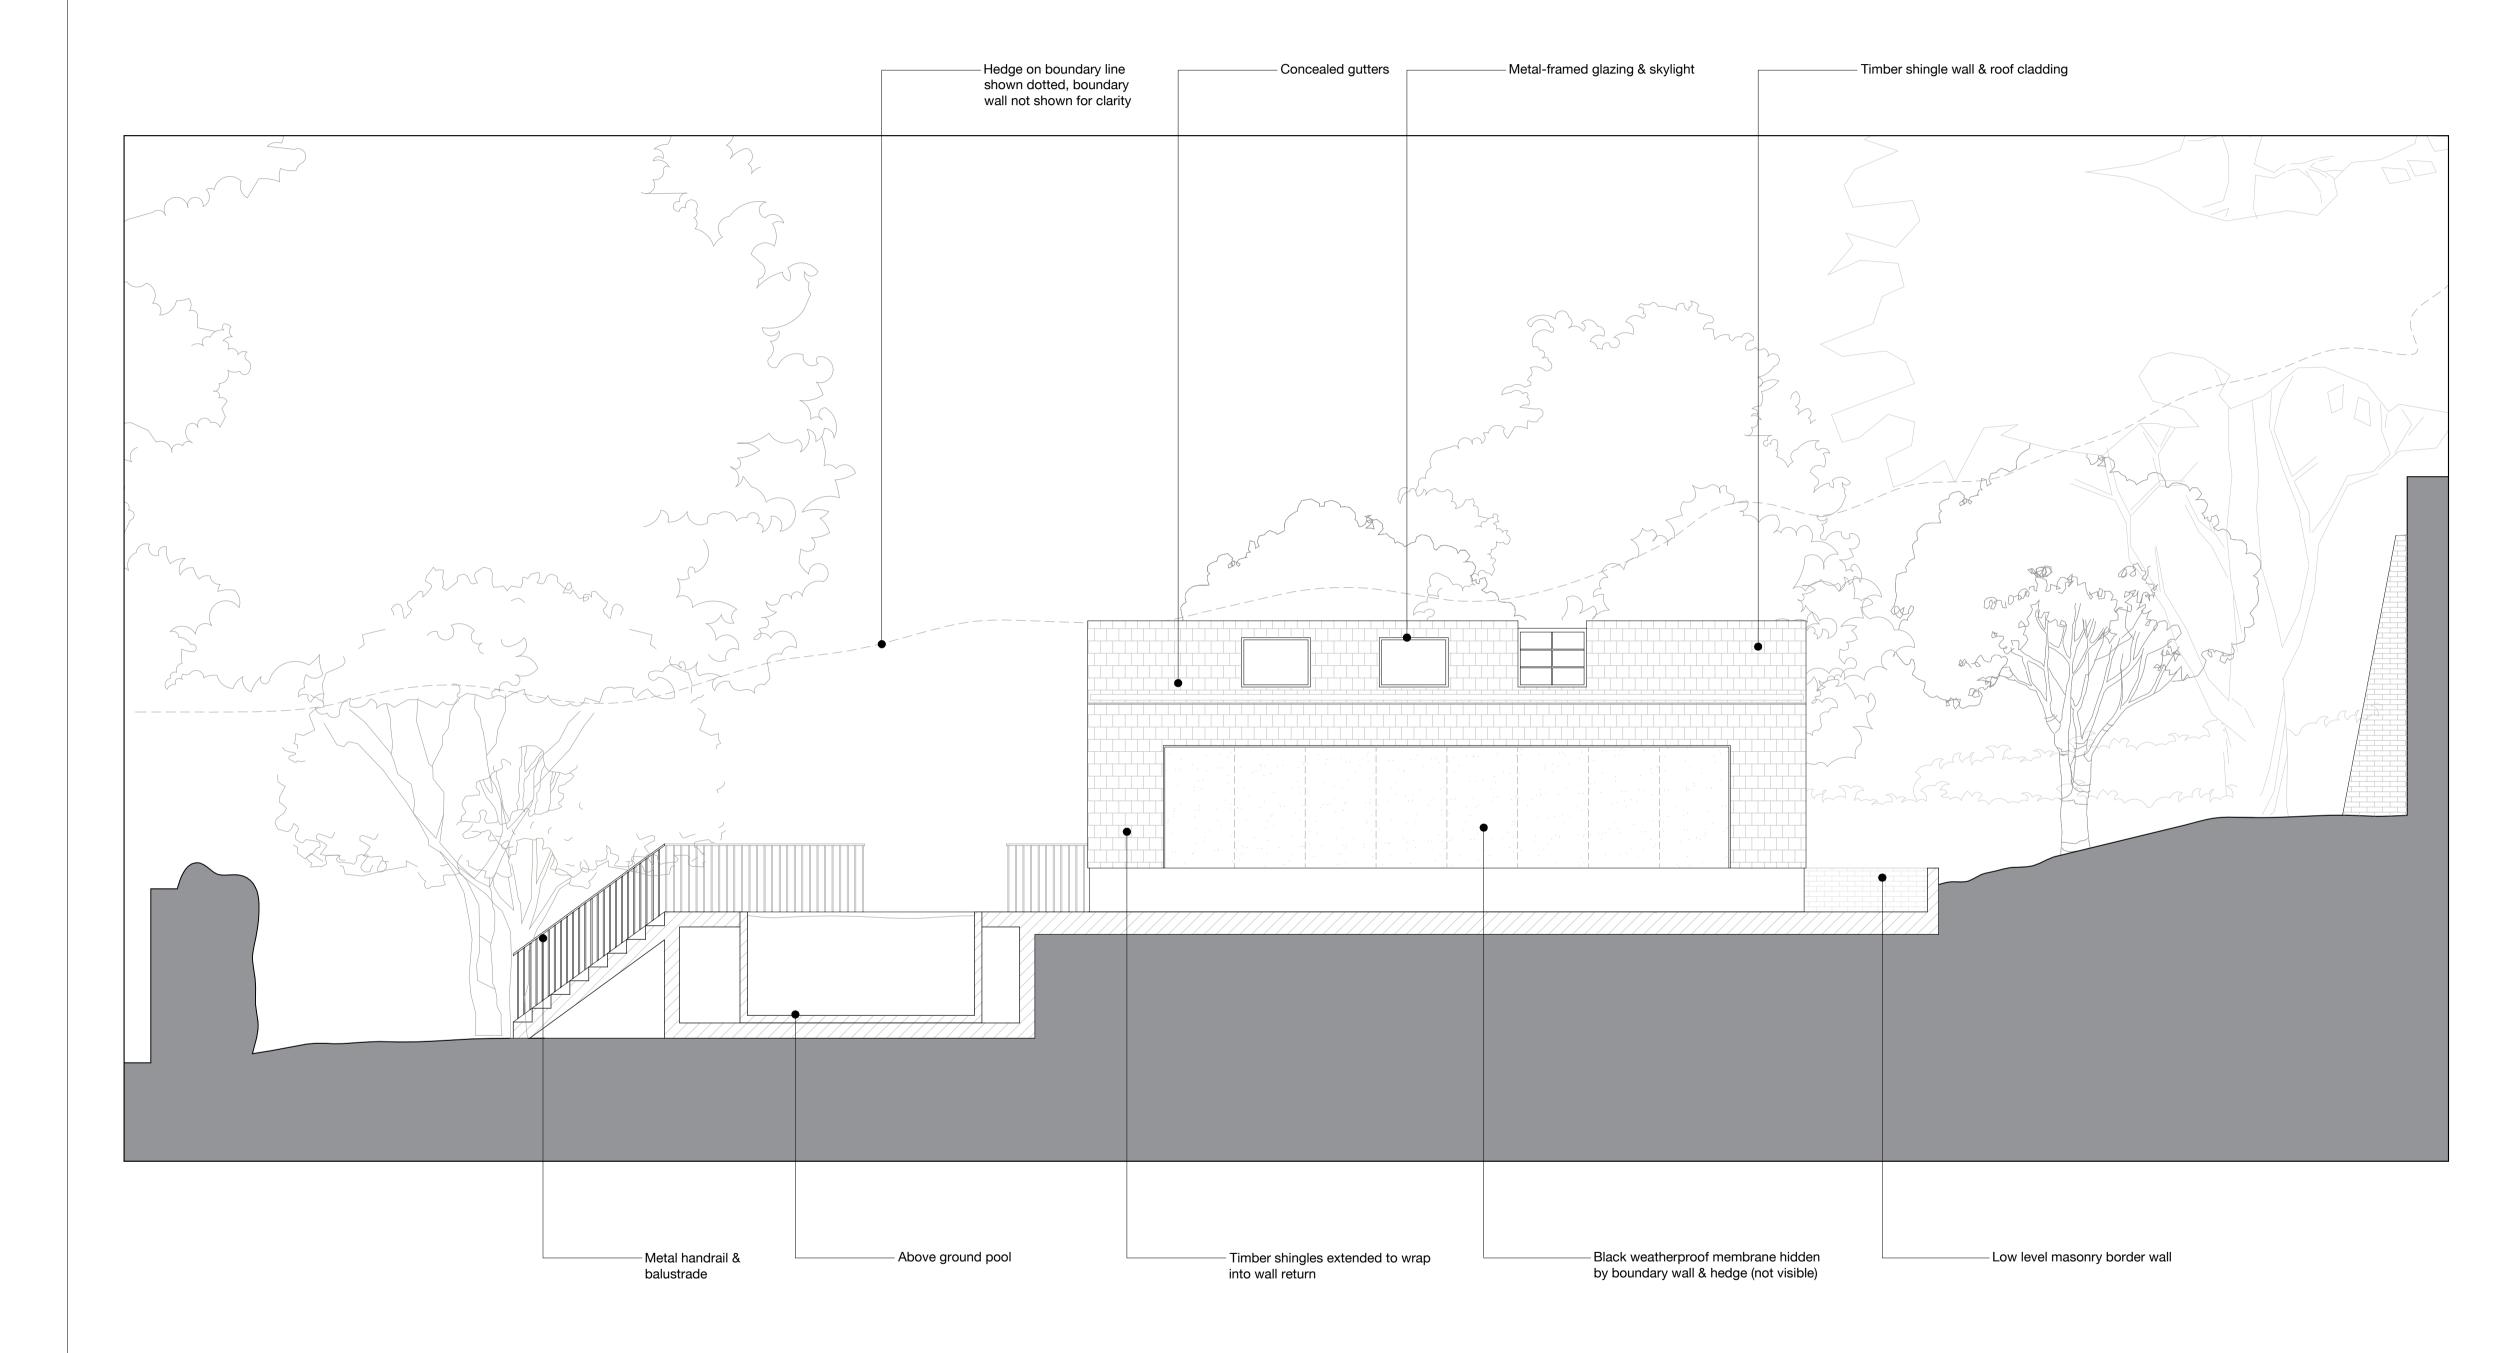

### NOTES

DRAWINGS BASED ON SURVEY INFORMATION RECEIVED FROM MSA ON 07/10/2022 TREES IN LOWER GARDEN BASED ON SURVEY INFORMATION RECEIVED FROM SJ STEPHENS ASSOCIATES ON 09/02/2023

KEY PLAN

 Assumed line of boundary wall shown dotted

KEY

PROPOSED WALLS

– Hedge on boundary line shown

- Assumed line of boundary wall shown dotted

P<u>02</u> P01

 $\sim$ 

date

03.11.23 ISSUED FOR PLANNING & LBC 01.06.23 ISSUED FOR PLANNING & LBC

SODA 1 Bourchier Street London W1D 4HX

studio@sodastudio.co.uk sodastudio.co.uk

job title NO. 4 THE GROVE

|                            | drawing title<br>PROPOSED ELEVATIONS<br>LOWER GARDEN ELEVATIONS NORTH |                    |     |          |  |
|----------------------------|-----------------------------------------------------------------------|--------------------|-----|----------|--|
| status PLANNING drawing no |                                                                       |                    |     | revision |  |
|                            | scale                                                                 | 1:100 @A3 1:50 @A1 | 055 | P02      |  |
|                            | job no.                                                               | A482               | 055 | FUZ      |  |