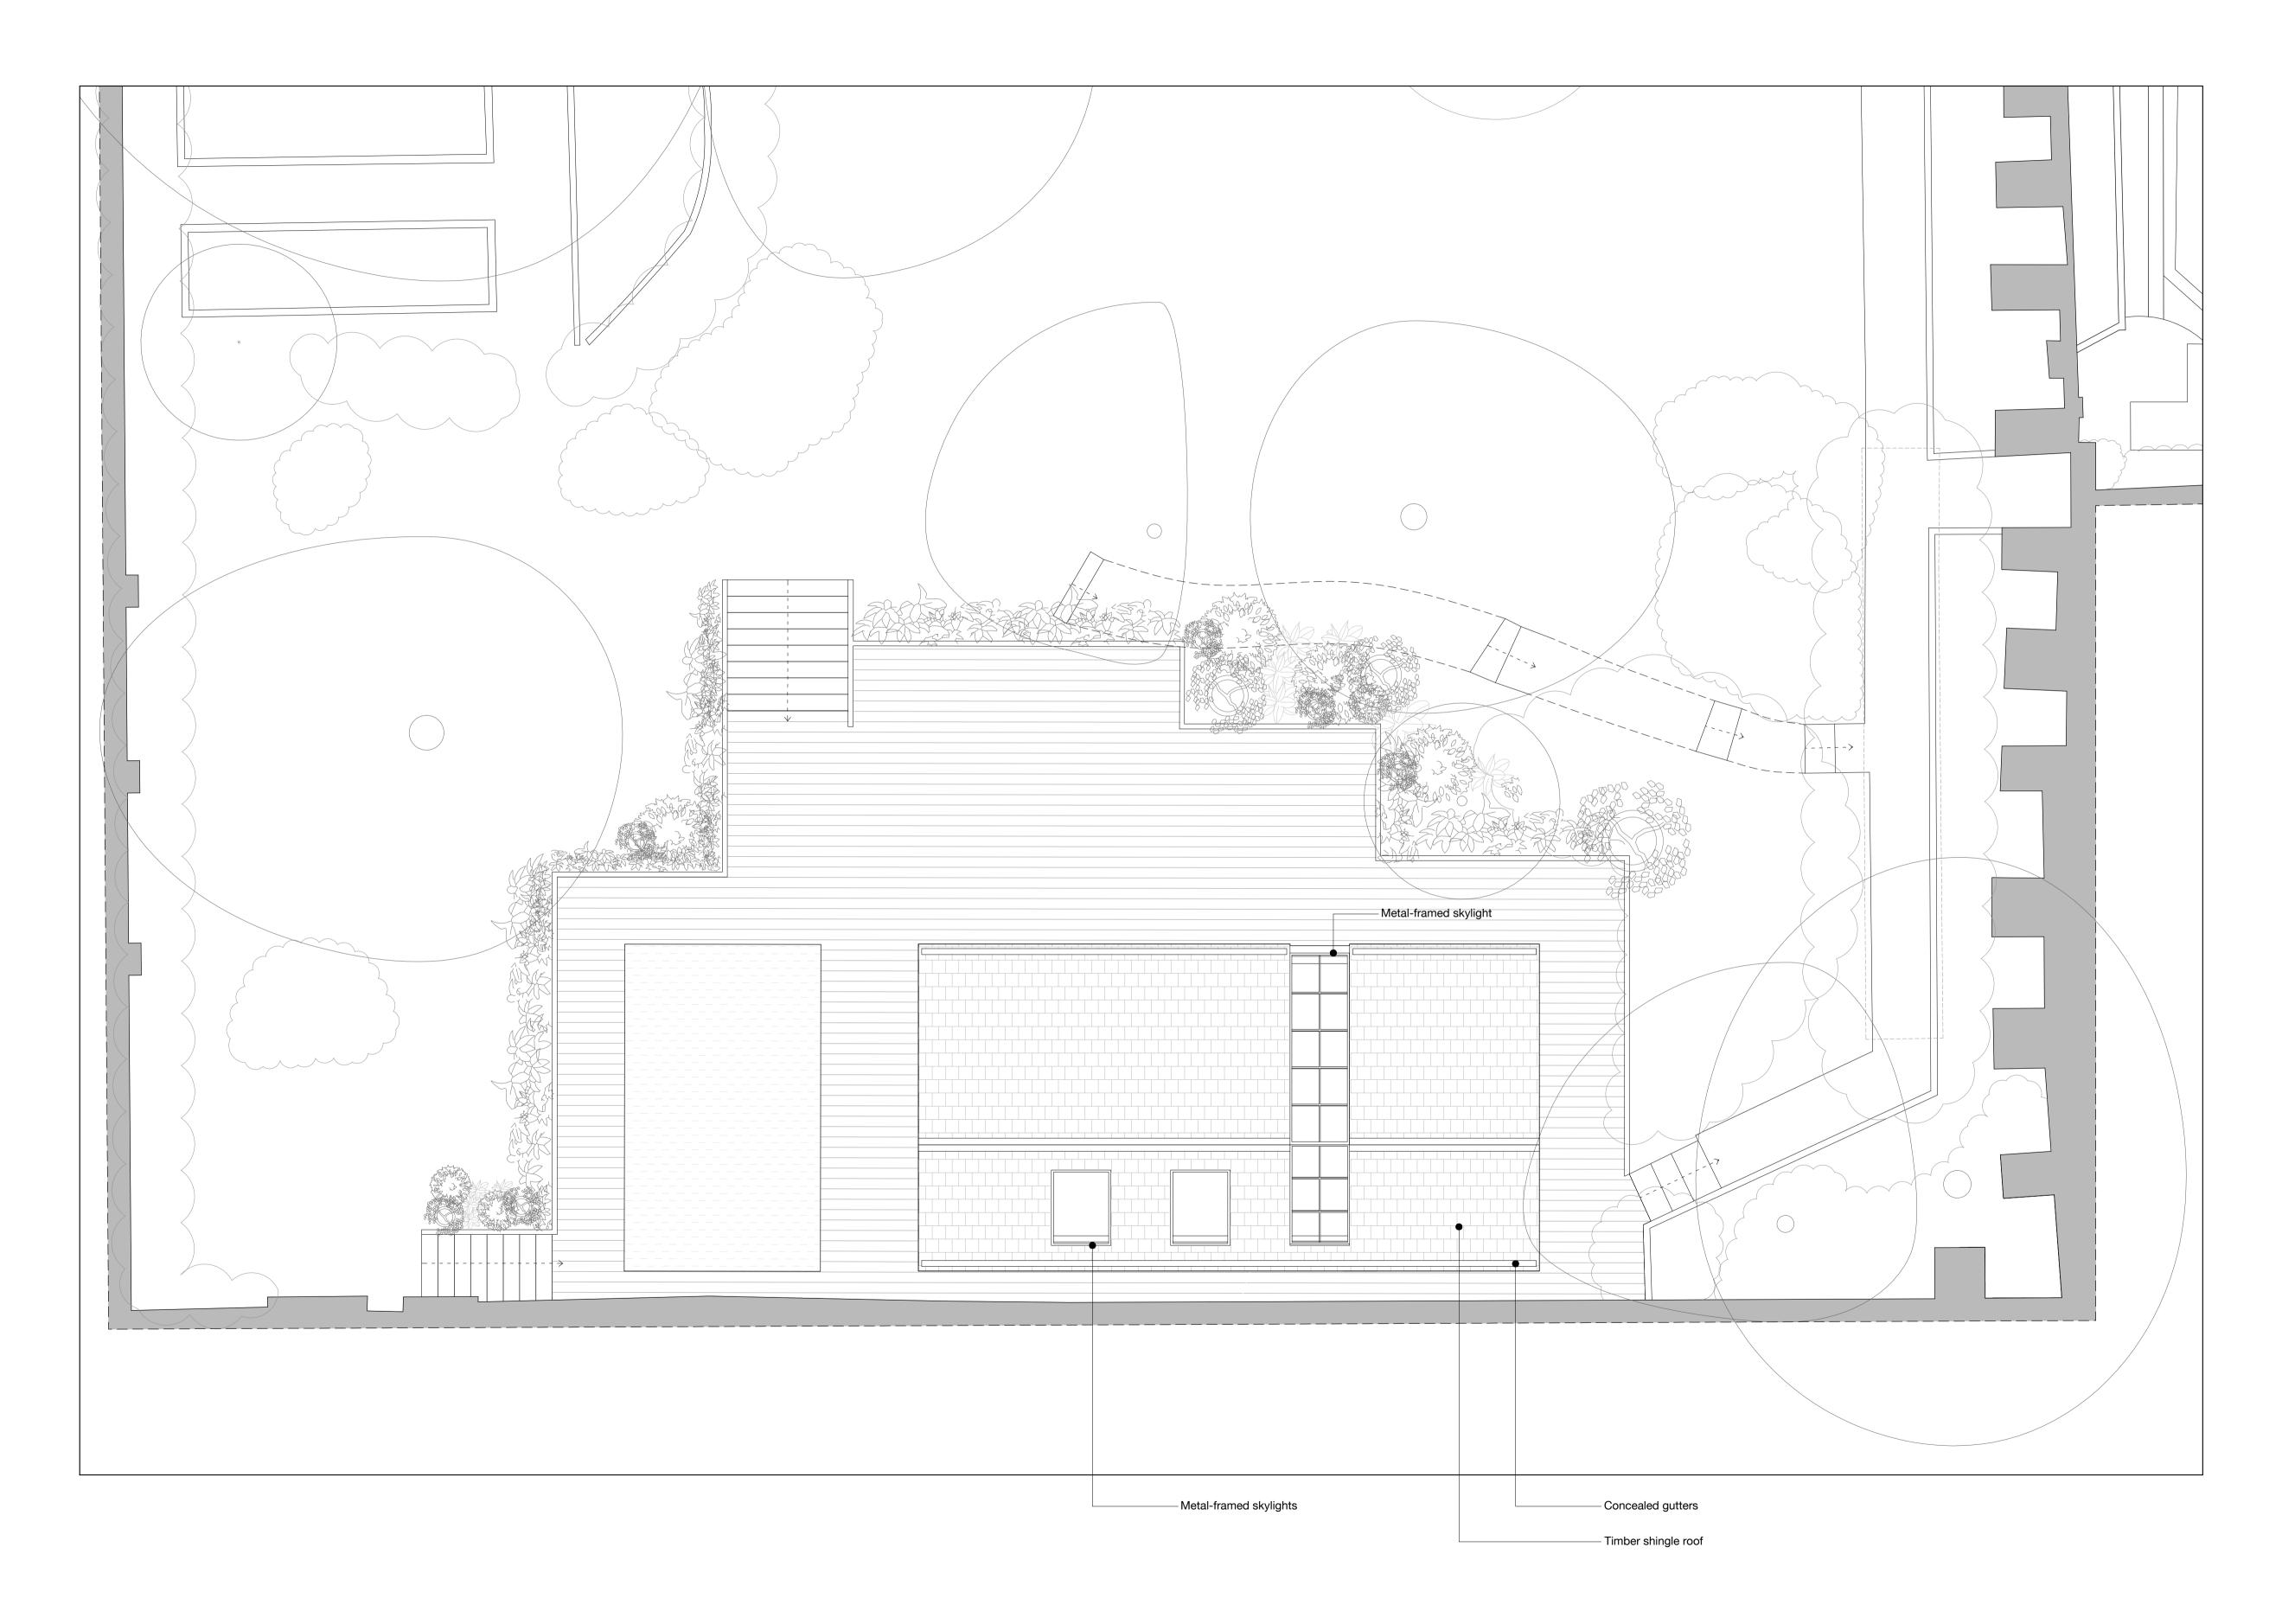

EXISTING WALLS

PROPOSED WALLS

| P <u>02</u><br>P01                                           | 03.11.23<br>01.06.23 | ISSUED FOR PLANNING & LBC<br>ISSUED FOR PLANNING & LBC |                                                                                         |          |
|--------------------------------------------------------------|----------------------|--------------------------------------------------------|-----------------------------------------------------------------------------------------|----------|
| rev                                                          | date                 | amendment                                              |                                                                                         |          |
| S                                                            |                      |                                                        | SODA<br>1 Bourchier Street<br>London<br>W1D 4HX<br>studio@sodastudi<br>sodastudio.co.uk |          |
| <b>job title</b><br>NO. 4 TH                                 | IE GROVE             |                                                        |                                                                                         |          |
| drawing title<br>PROPOSED GA PLANS<br>LOWER GARDEN ROOF PLAN |                      |                                                        |                                                                                         |          |
| status                                                       | PLANNI               | NG                                                     | drawing no.                                                                             | revision |
| scale                                                        | 1:100 @              | A3 1:50 @A1                                            | 027                                                                                     | P02      |
| job no.                                                      | A482                 |                                                        | 021                                                                                     | FUZ      |

### NOTES

DRAWINGS BASED ON SURVEY INFORMATION RECEIVED FROM MSA ON 07/10/2022 TREES IN LOWER GARDEN BASED ON SURVEY INFORMATION RECEIVED FROM SJ STEPHENS ASSOCIATES ON 09/02/2023

KEY PLAN

 Assumed line of boundary wall shown dotted

KEY

PROPOSED WALLS

– Hedge on boundary line shown

- Assumed line of boundary wall shown dotted

P<u>02</u> P01

 $\sim$ 

date

03.11.23 ISSUED FOR PLANNING & LBC 01.06.23 ISSUED FOR PLANNING & LBC