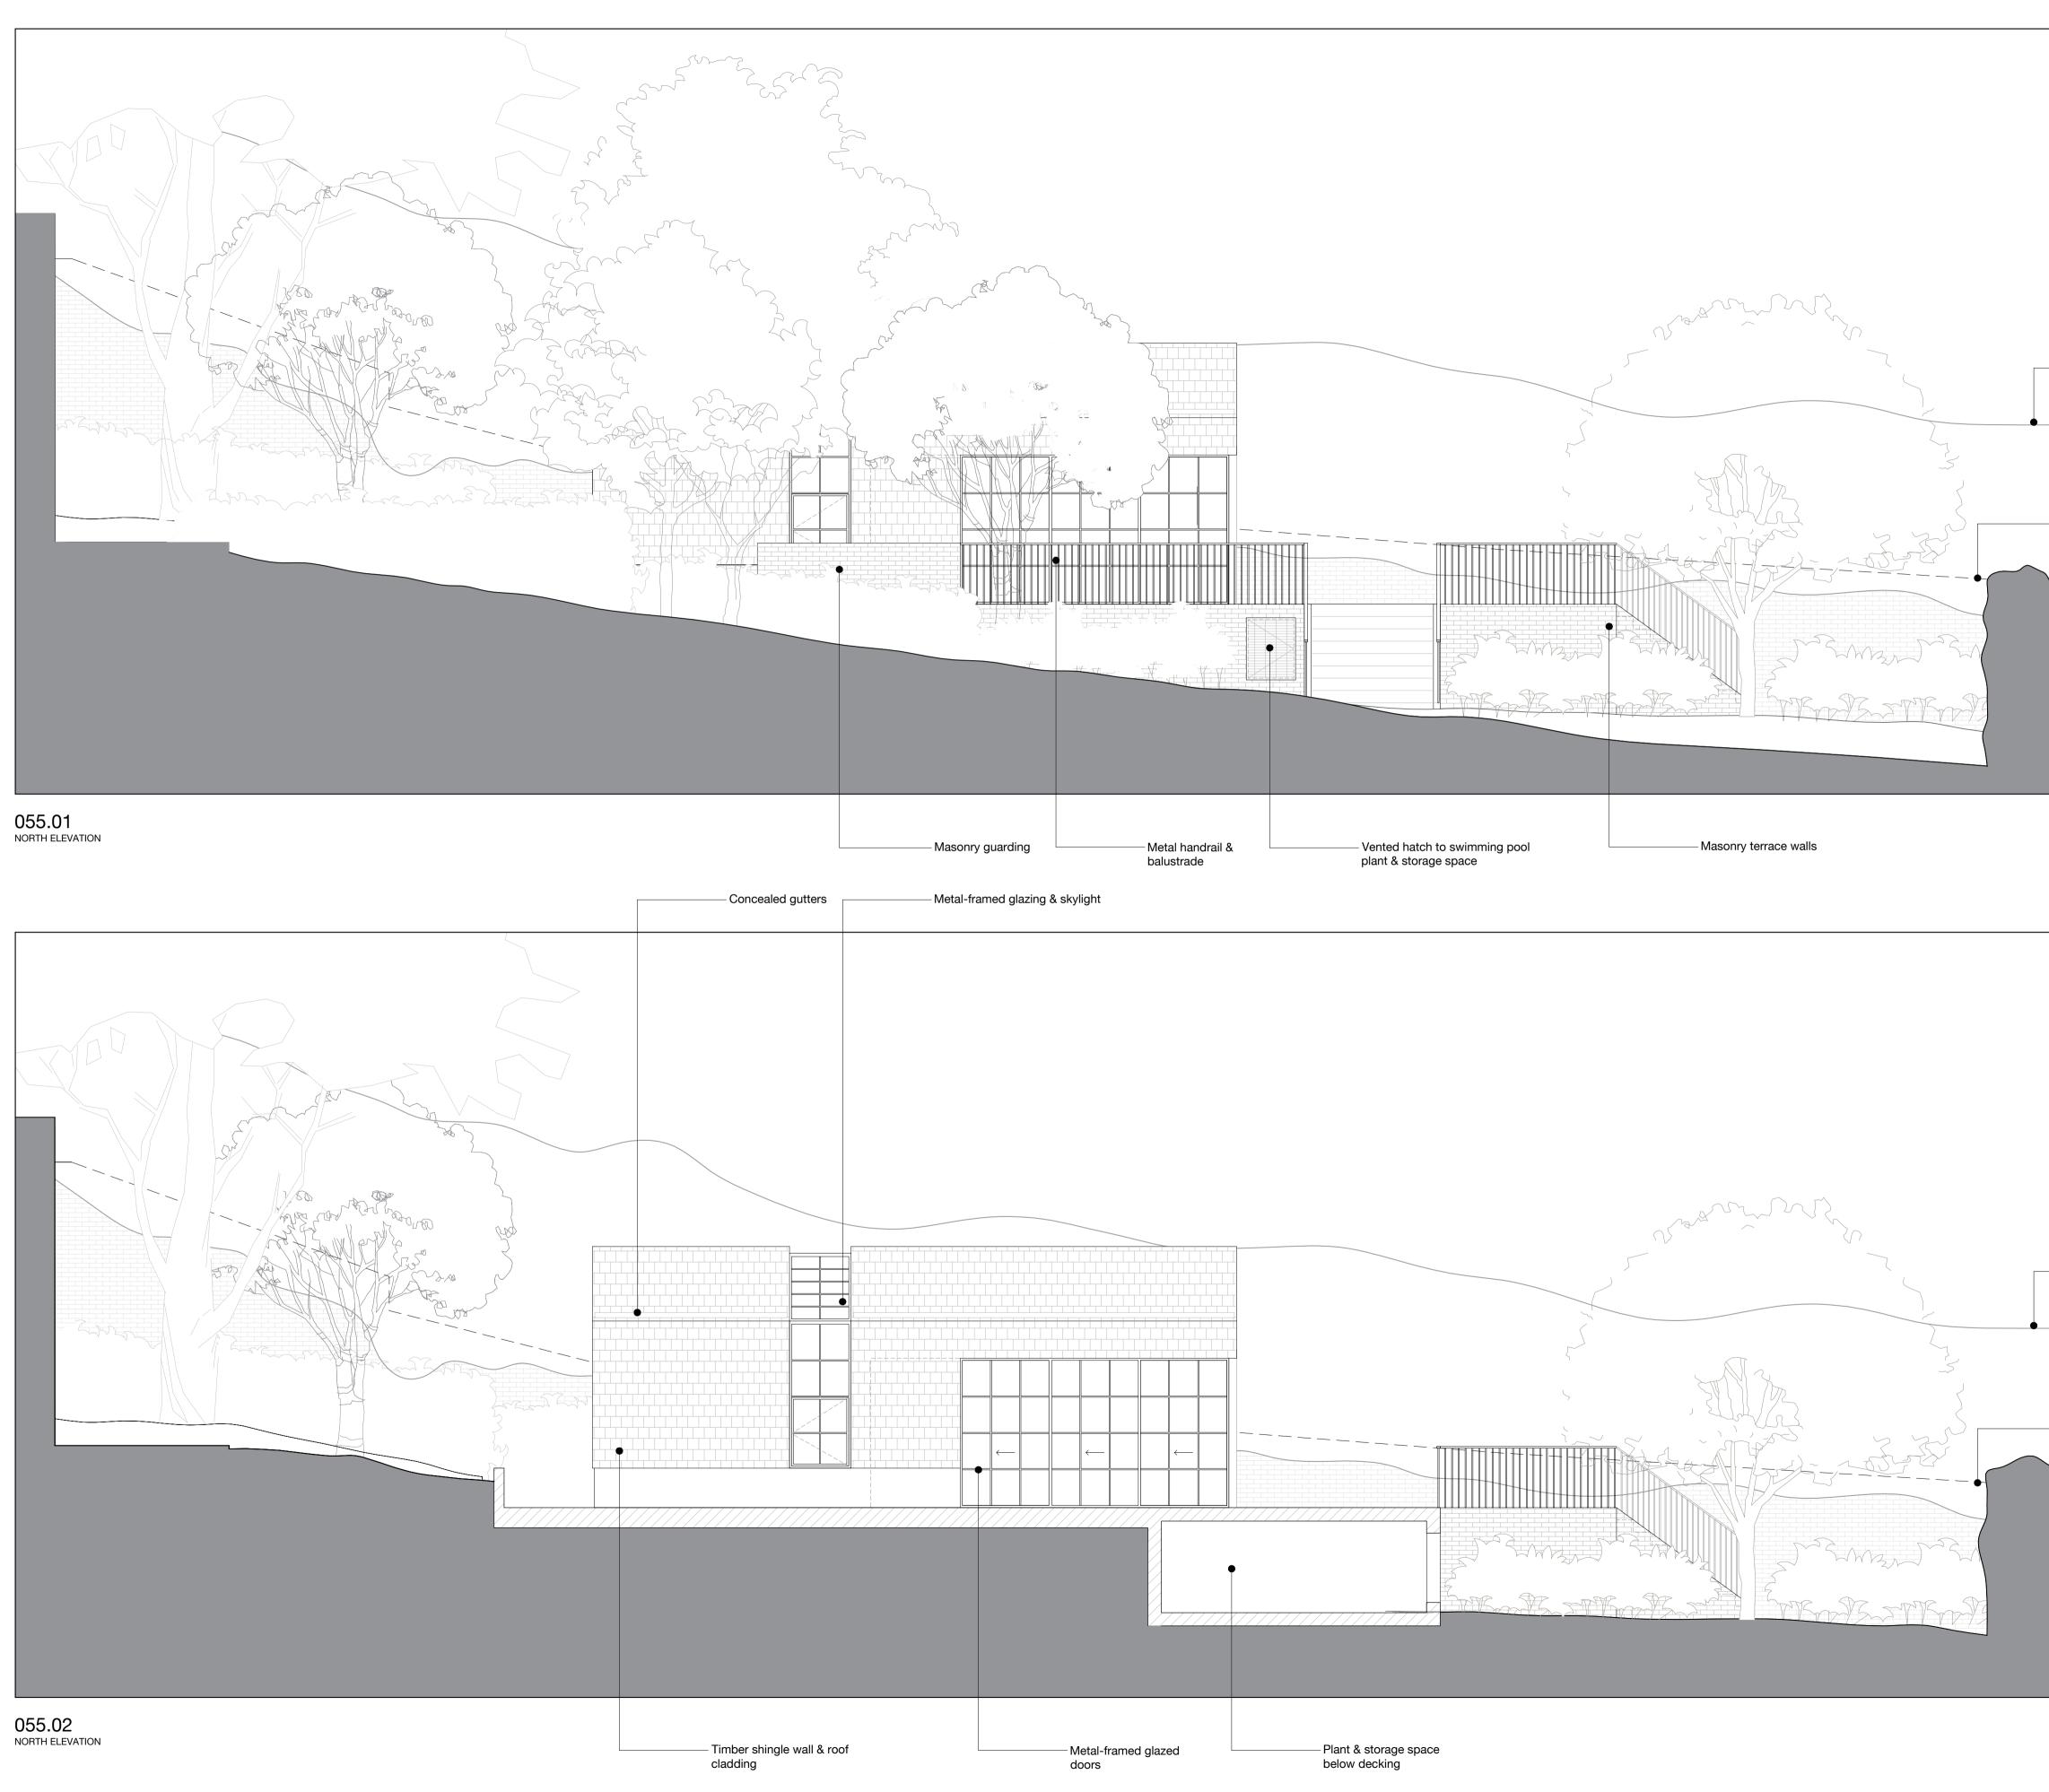

SODA 1 Bourchier Street London W1D 4HX

studio@sodastudio.co.uk sodastudio.co.uk

job title NO. 4 THE GROVE

|                            | drawing title<br>PROPOSED ELEVATIONS<br>LOWER GARDEN ELEVATIONS NORTH |                    |     |          |  |
|----------------------------|-----------------------------------------------------------------------|--------------------|-----|----------|--|
| status PLANNING drawing no |                                                                       |                    |     | revision |  |
|                            | scale                                                                 | 1:100 @A3 1:50 @A1 | 055 | P02      |  |
|                            | job no.                                                               | A482               | 055 | FUZ      |  |

**KEY PLAN** 

KEY

|                                                                             | 02 03.11.23 ISSUED FOR PLANNING & LBC<br>01 01.06.23 ISSUED FOR PLANNING & LBC |             |                                                 |     |  |
|-----------------------------------------------------------------------------|--------------------------------------------------------------------------------|-------------|-------------------------------------------------|-----|--|
| rev d                                                                       | ate                                                                            | amendment   |                                                 |     |  |
| SC                                                                          |                                                                                |             | SODA<br>1 Bourchier Street<br>London<br>W1D 4HX |     |  |
|                                                                             | studio@sodastudio.co.uk<br>sodastudio.co.uk                                    |             |                                                 |     |  |
| job title<br>NO. 4 THE GROVE                                                |                                                                                |             |                                                 |     |  |
| drawing title<br>PROPOSED ELEVATIONS<br>LOWER GARDEN ELEVATIONS EAST & WEST |                                                                                |             |                                                 |     |  |
| status                                                                      | s PLANNING drawing no. revision                                                |             |                                                 |     |  |
| scale                                                                       | 1:100 @/                                                                       | A3 1:50 @A1 | 056                                             | P02 |  |
| job no.                                                                     | A482                                                                           |             | 030                                             | FUZ |  |