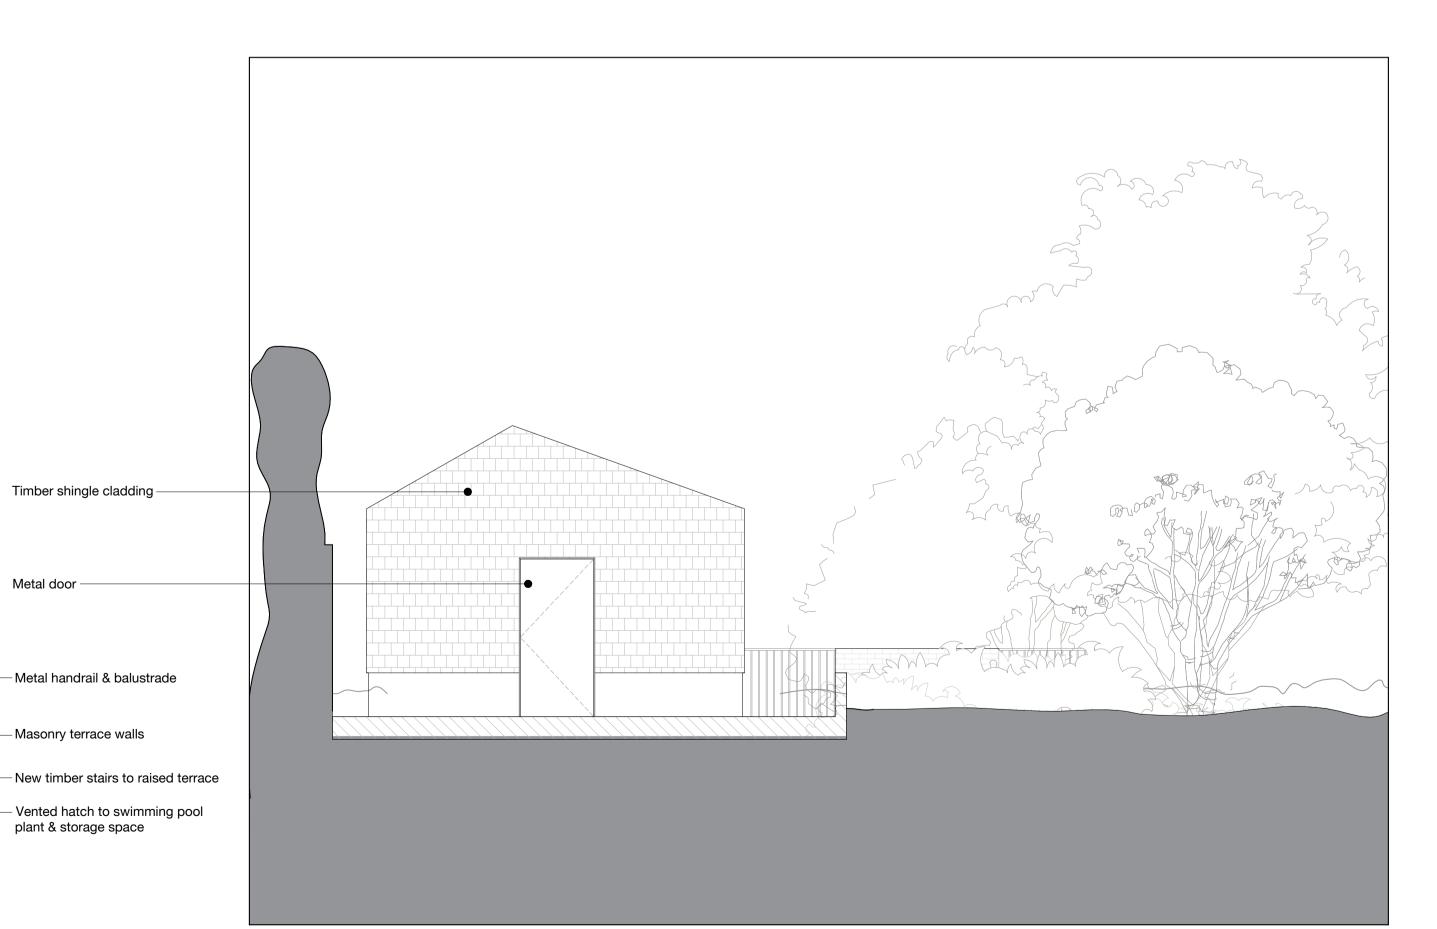

### NOTES

DRAWINGS BASED ON SURVEY INFORMATION RECEIVED FROM MSA ON 07/10/2022 TREES IN LOWER GARDEN BASED ON SURVEY INFORMATION RECEIVED FROM SJ STEPHENS ASSOCIATES ON 09/02/2023

KEY PLAN

KEY

EXISTING WALLS

PROPOSED WALLS

| PROPOSED ELEVATIONS<br>LOWER GARDEN ELEVATIONS SOUTH |                    |             |          |  |
|------------------------------------------------------|--------------------|-------------|----------|--|
| status                                               | PLANNING           | drawing no. | revision |  |
| scale                                                | 1:100 @A3 1:50 @A1 | 057         | P02      |  |
| job no.                                              | A482               | 057         |          |  |
|                                                      |                    |             |          |  |