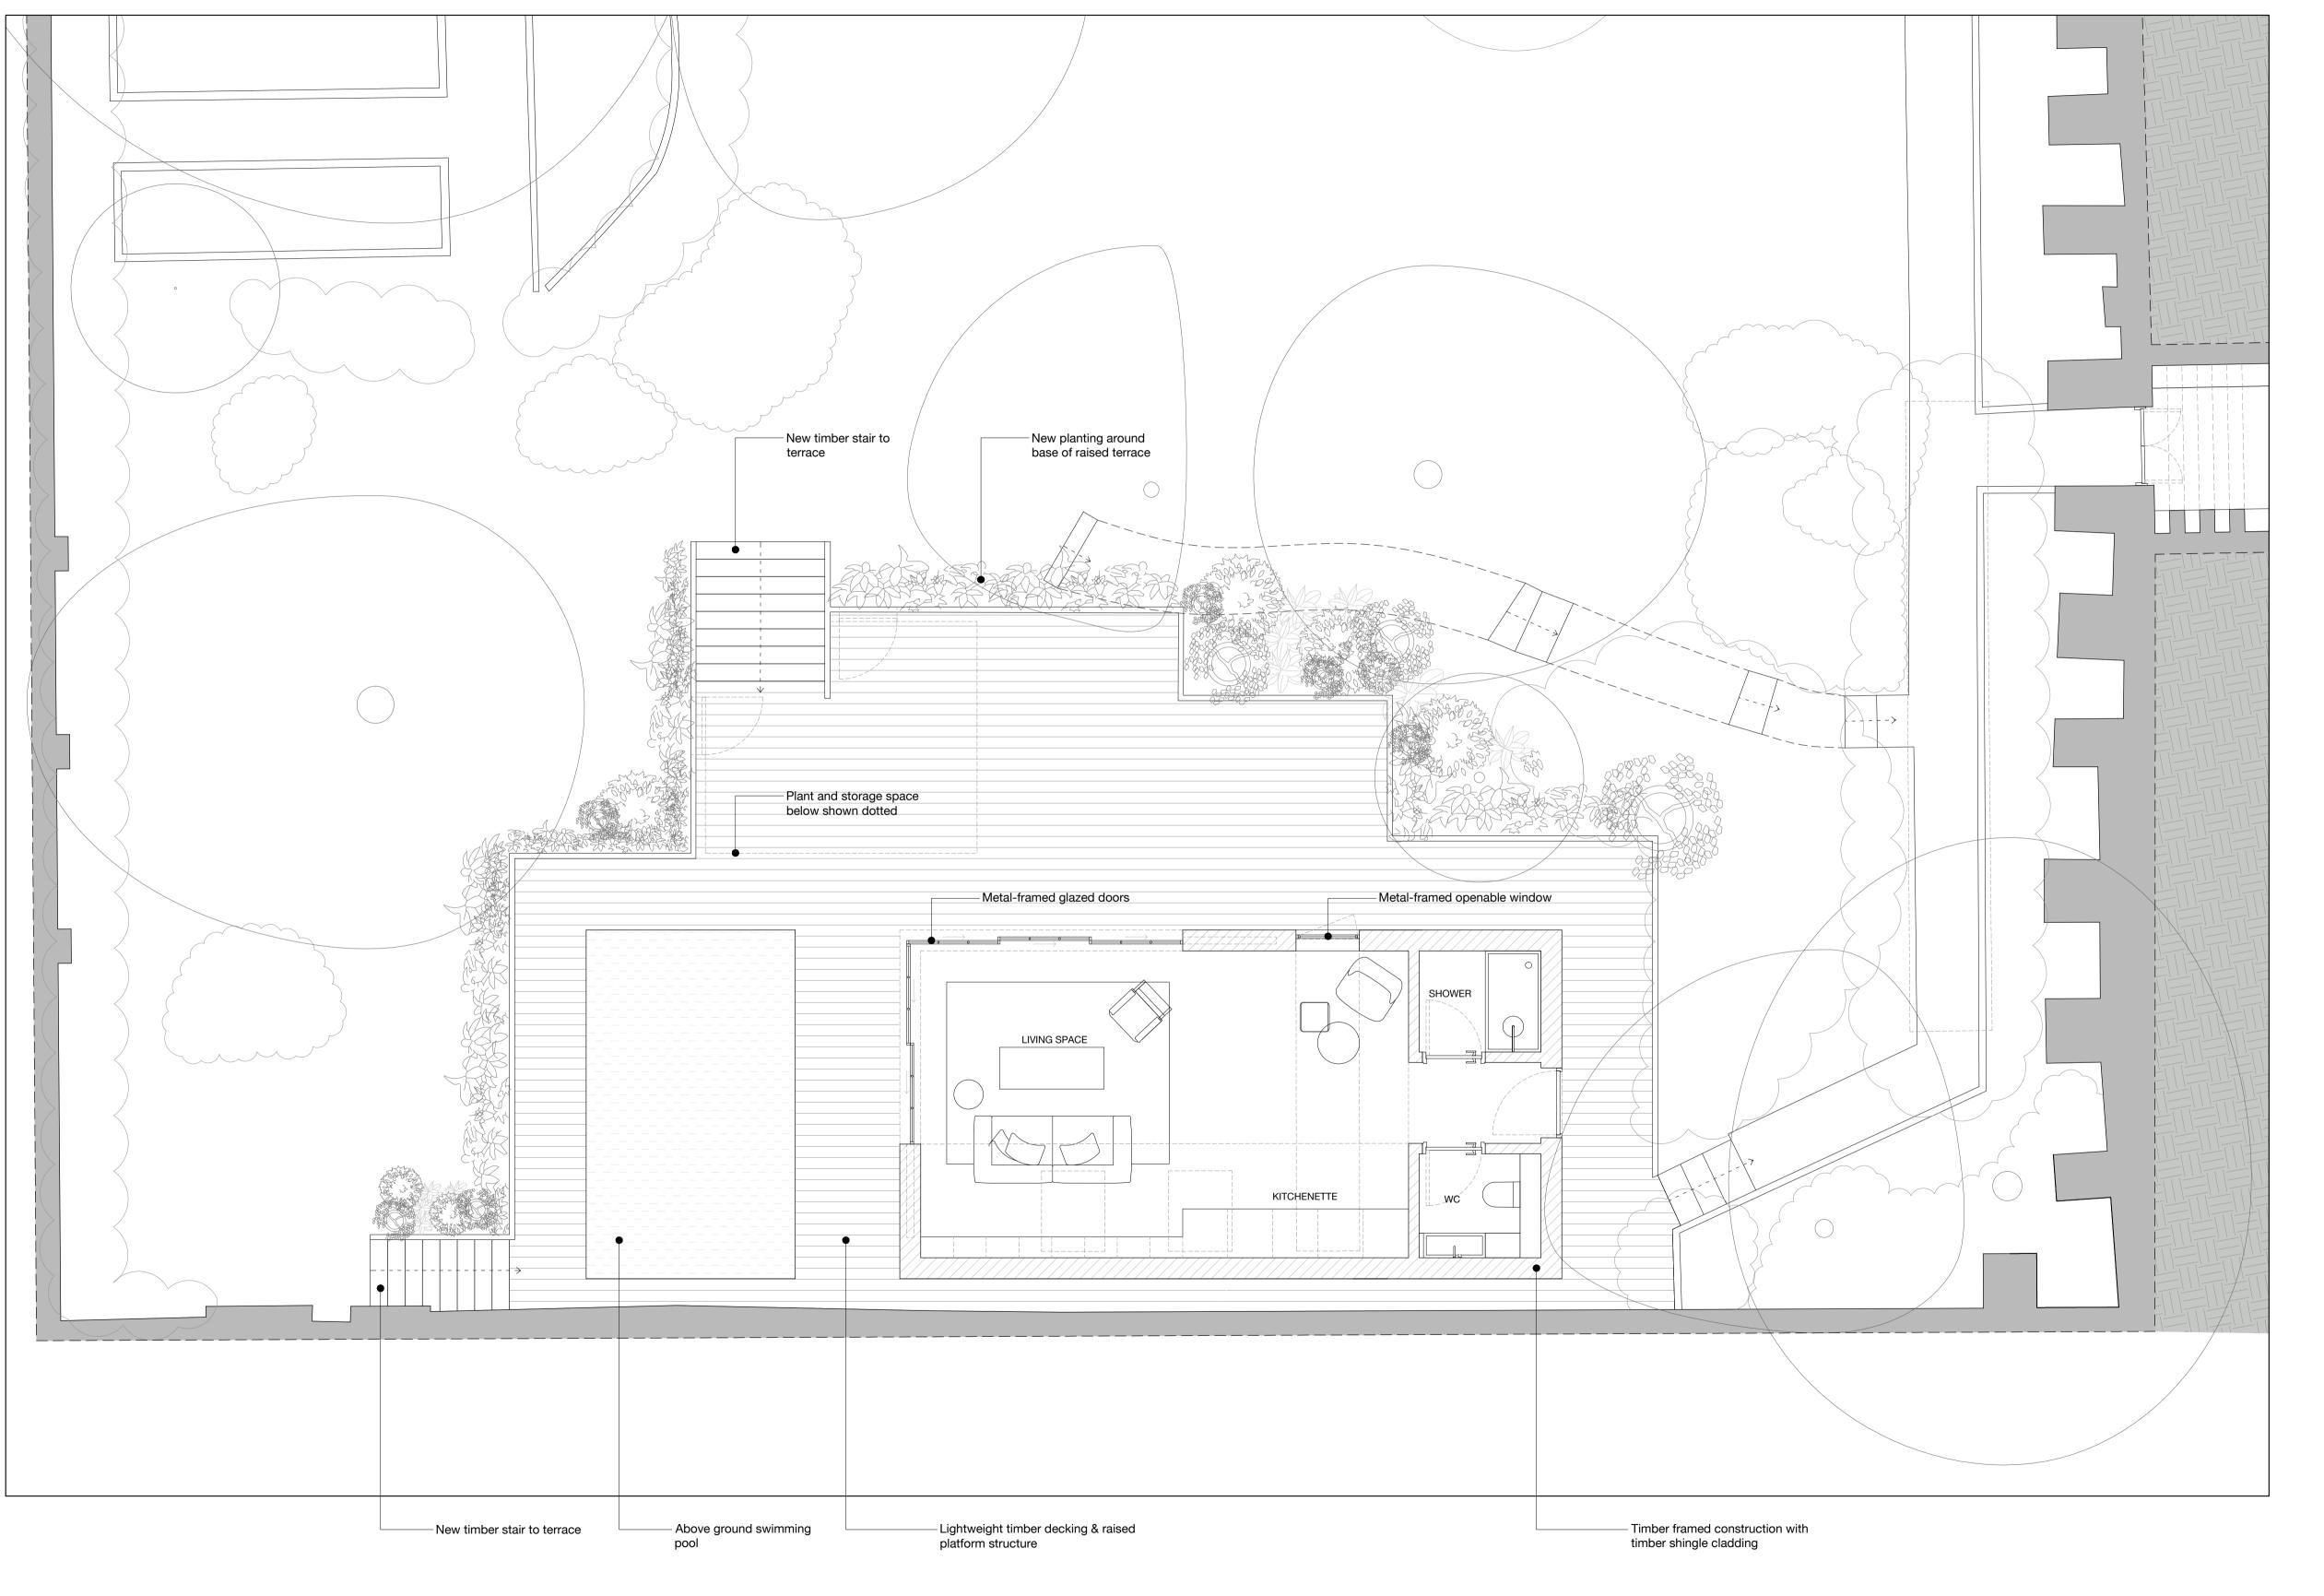

## NOTES

DRAWINGS BASED ON SURVEY INFORMATION RECEIVED FROM MSA ON 07/10/2022 TREES IN LOWER GARDEN BASED ON SURVEY INFORMATION RECEIVED FROM SJ STEPHENS ASSOCIATES ON 09/02/2023

EXISTING WALLS

PROPOSED WALLS

| job title<br>NO. 4 THE GROVE                                         |                                                                             |                                                                                         |  |  |
|----------------------------------------------------------------------|-----------------------------------------------------------------------------|-----------------------------------------------------------------------------------------|--|--|
| <b>wing title</b><br>OPOSED GA PLANS<br>WER GARDEN GROUND FLOOR PLAN |                                                                             |                                                                                         |  |  |
| status PLANNING drawing no. revision                                 |                                                                             |                                                                                         |  |  |
| 1:100 @A3 1:50 @A1                                                   | 0.06                                                                        |                                                                                         |  |  |
| A482                                                                 | 020                                                                         | P02                                                                                     |  |  |
|                                                                      | itle<br>ED GA PLANS<br>ARDEN GROUND FLOOR<br>PLANNING<br>1:100 @A3 1:50 @A1 | itle<br>ED GA PLANS<br>ARDEN GROUND FLOOR PLAN<br>PLANNING<br>1:100 @A3 1:50 @A1<br>026 |  |  |

GENERAL NOTES ON PRINTING All drawings to be printed in colour.

NOTES DRAWINGS BASED ON SURVEY INFORMATION RECEIVED FROM MSA ON 07/10/2022 TREES IN LOWER GARDEN BASED ON SURVEY INFORMATION RECEIVED FROM SJ STEPHENS ASSOCIATES ON 09/02/2023

### NOTES

DRAWINGS BASED ON SURVEY INFORMATION RECEIVED FROM MSA ON 07/10/2022 TREES IN LOWER GARDEN BASED ON SURVEY INFORMATION RECEIVED FROM SJ STEPHENS ASSOCIATES ON 09/02/2023

KEY PLAN

 Assumed line of boundary wall shown dotted