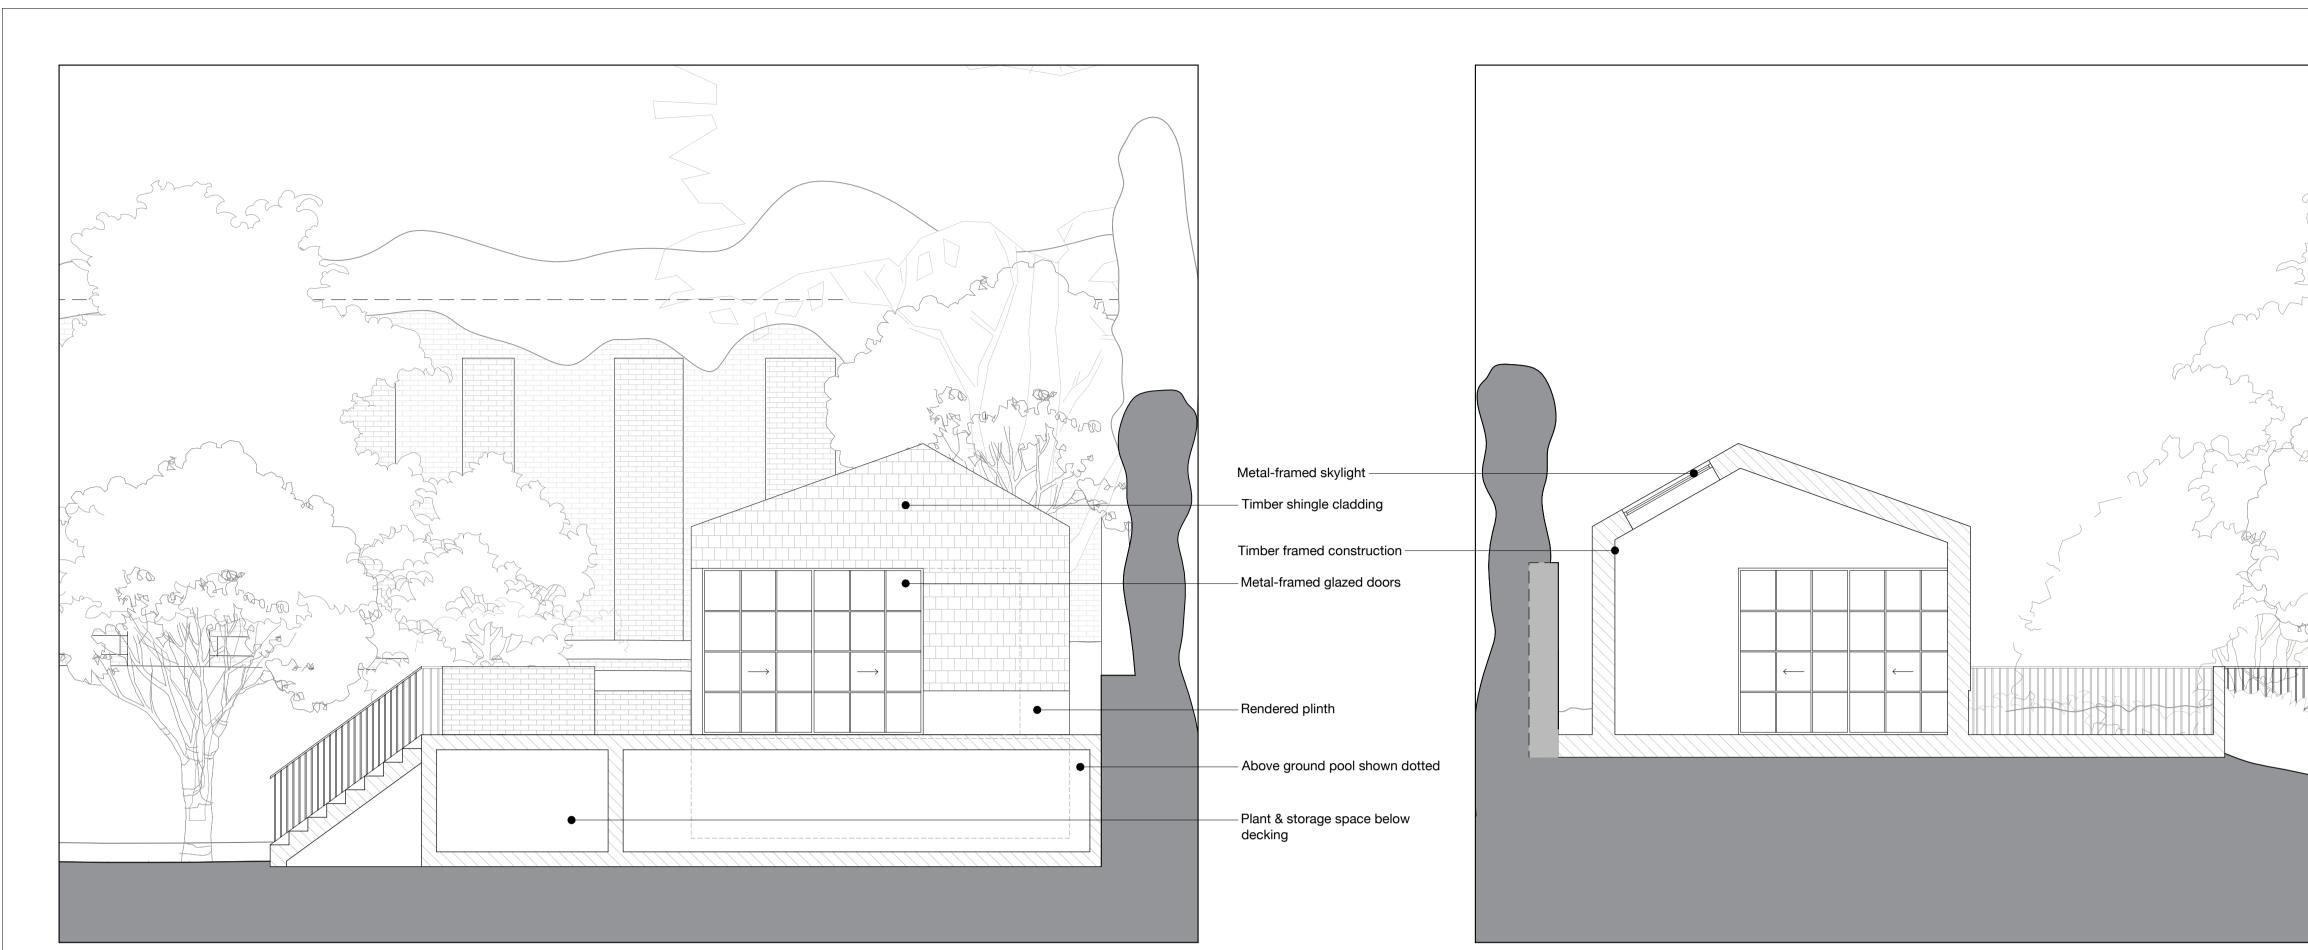

### NOTES

DRAWINGS BASED ON SURVEY INFORMATION RECEIVED FROM MSA ON 07/10/2022 TREES IN LOWER GARDEN BASED ON SURVEY INFORMATION RECEIVED FROM SJ STEPHENS ASSOCIATES ON 09/02/2023

KEY PLAN

 Assumed line of boundary wall shown dotted

KEY

PROPOSED WALLS

– Hedge on boundary line shown

- Assumed line of boundary wall shown dotted

P<u>02</u> P01

 $\sim$ 

date

03.11.23 ISSUED FOR PLANNING & LBC 01.06.23 ISSUED FOR PLANNING & LBC

SODA 1 Bourchier Street London W1D 4HX

studio@sodastudio.co.uk sodastudio.co.uk

job title NO. 4 THE GROVE

|                            | drawing title<br>PROPOSED ELEVATIONS<br>LOWER GARDEN ELEVATIONS NORTH |                    |     |          |  |
|----------------------------|-----------------------------------------------------------------------|--------------------|-----|----------|--|
| status PLANNING drawing no |                                                                       |                    |     | revision |  |
|                            | scale                                                                 | 1:100 @A3 1:50 @A1 | 055 | P02      |  |
|                            | job no.                                                               | A482               | 055 | FUZ      |  |