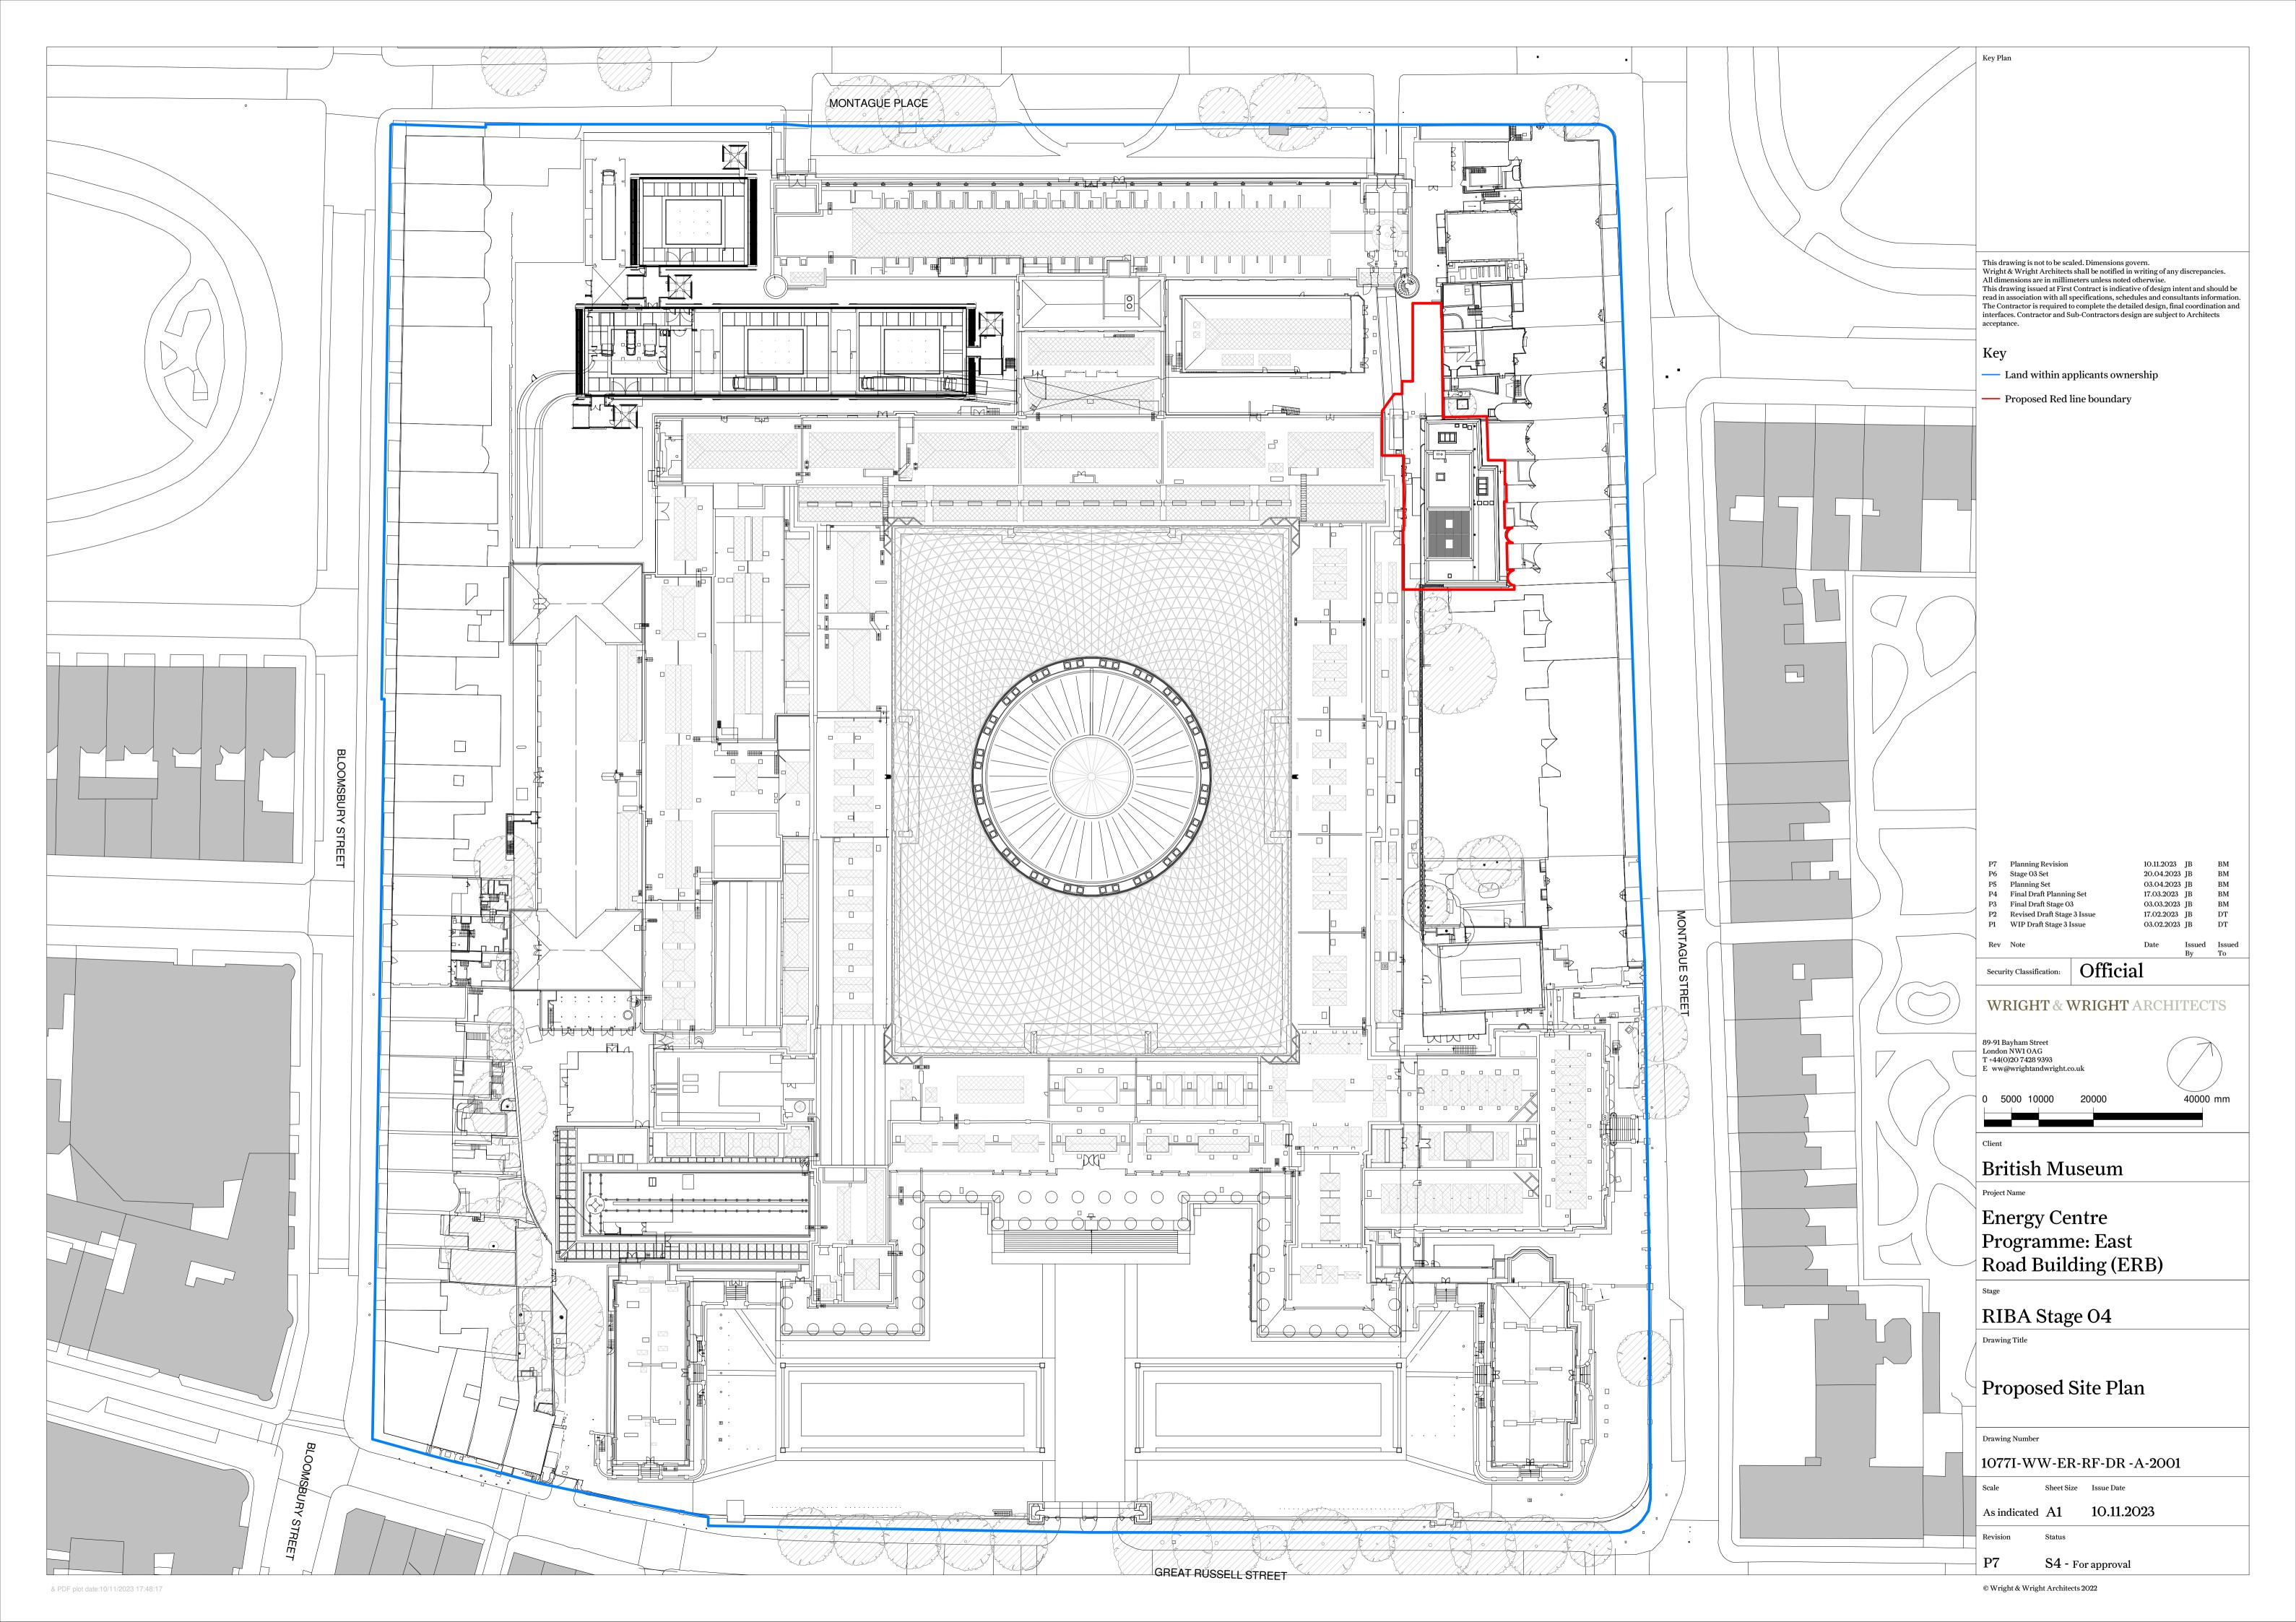

## Table of Contents

| 10771-~1                                                 | 2 |
|----------------------------------------------------------|---|
| 1.1 2110 - Proposed ERB Level 00 Plan                    |   |
| 10771-~2                                                 | 3 |
| 1.1 2111 - Proposed ERB Level 01 Plan                    |   |
| 10771-~4                                                 | 4 |
| 1.1 2112 - Proposed ERB Level 02 Plan                    |   |
| 10771-WW-ER-01-DR-A-2114-S4-P6 Proposed Landscaping Plan | 5 |
| 1.1 2114 - Proposed ERB Landscape Plan                   |   |
| 10771-WW-ER-RF-DR-A-2000-S4-P7 Proposed Location Plan    | 6 |
| 1.1 2000 - Proposed Location Plan                        |   |
| 10771-WW-ER-RF-DR-A-2001-S4-P7 Proposed Site Plan        | 7 |
| 1.1 2001 - Proposed Site Plan                            |   |
| 10771-WW-ER-RF-DR-A-2113-S4-P9 Proposed ERB - Roof Plan  | 8 |
| 1.1 2113 - Proposed ERB Roof Plan                        |   |