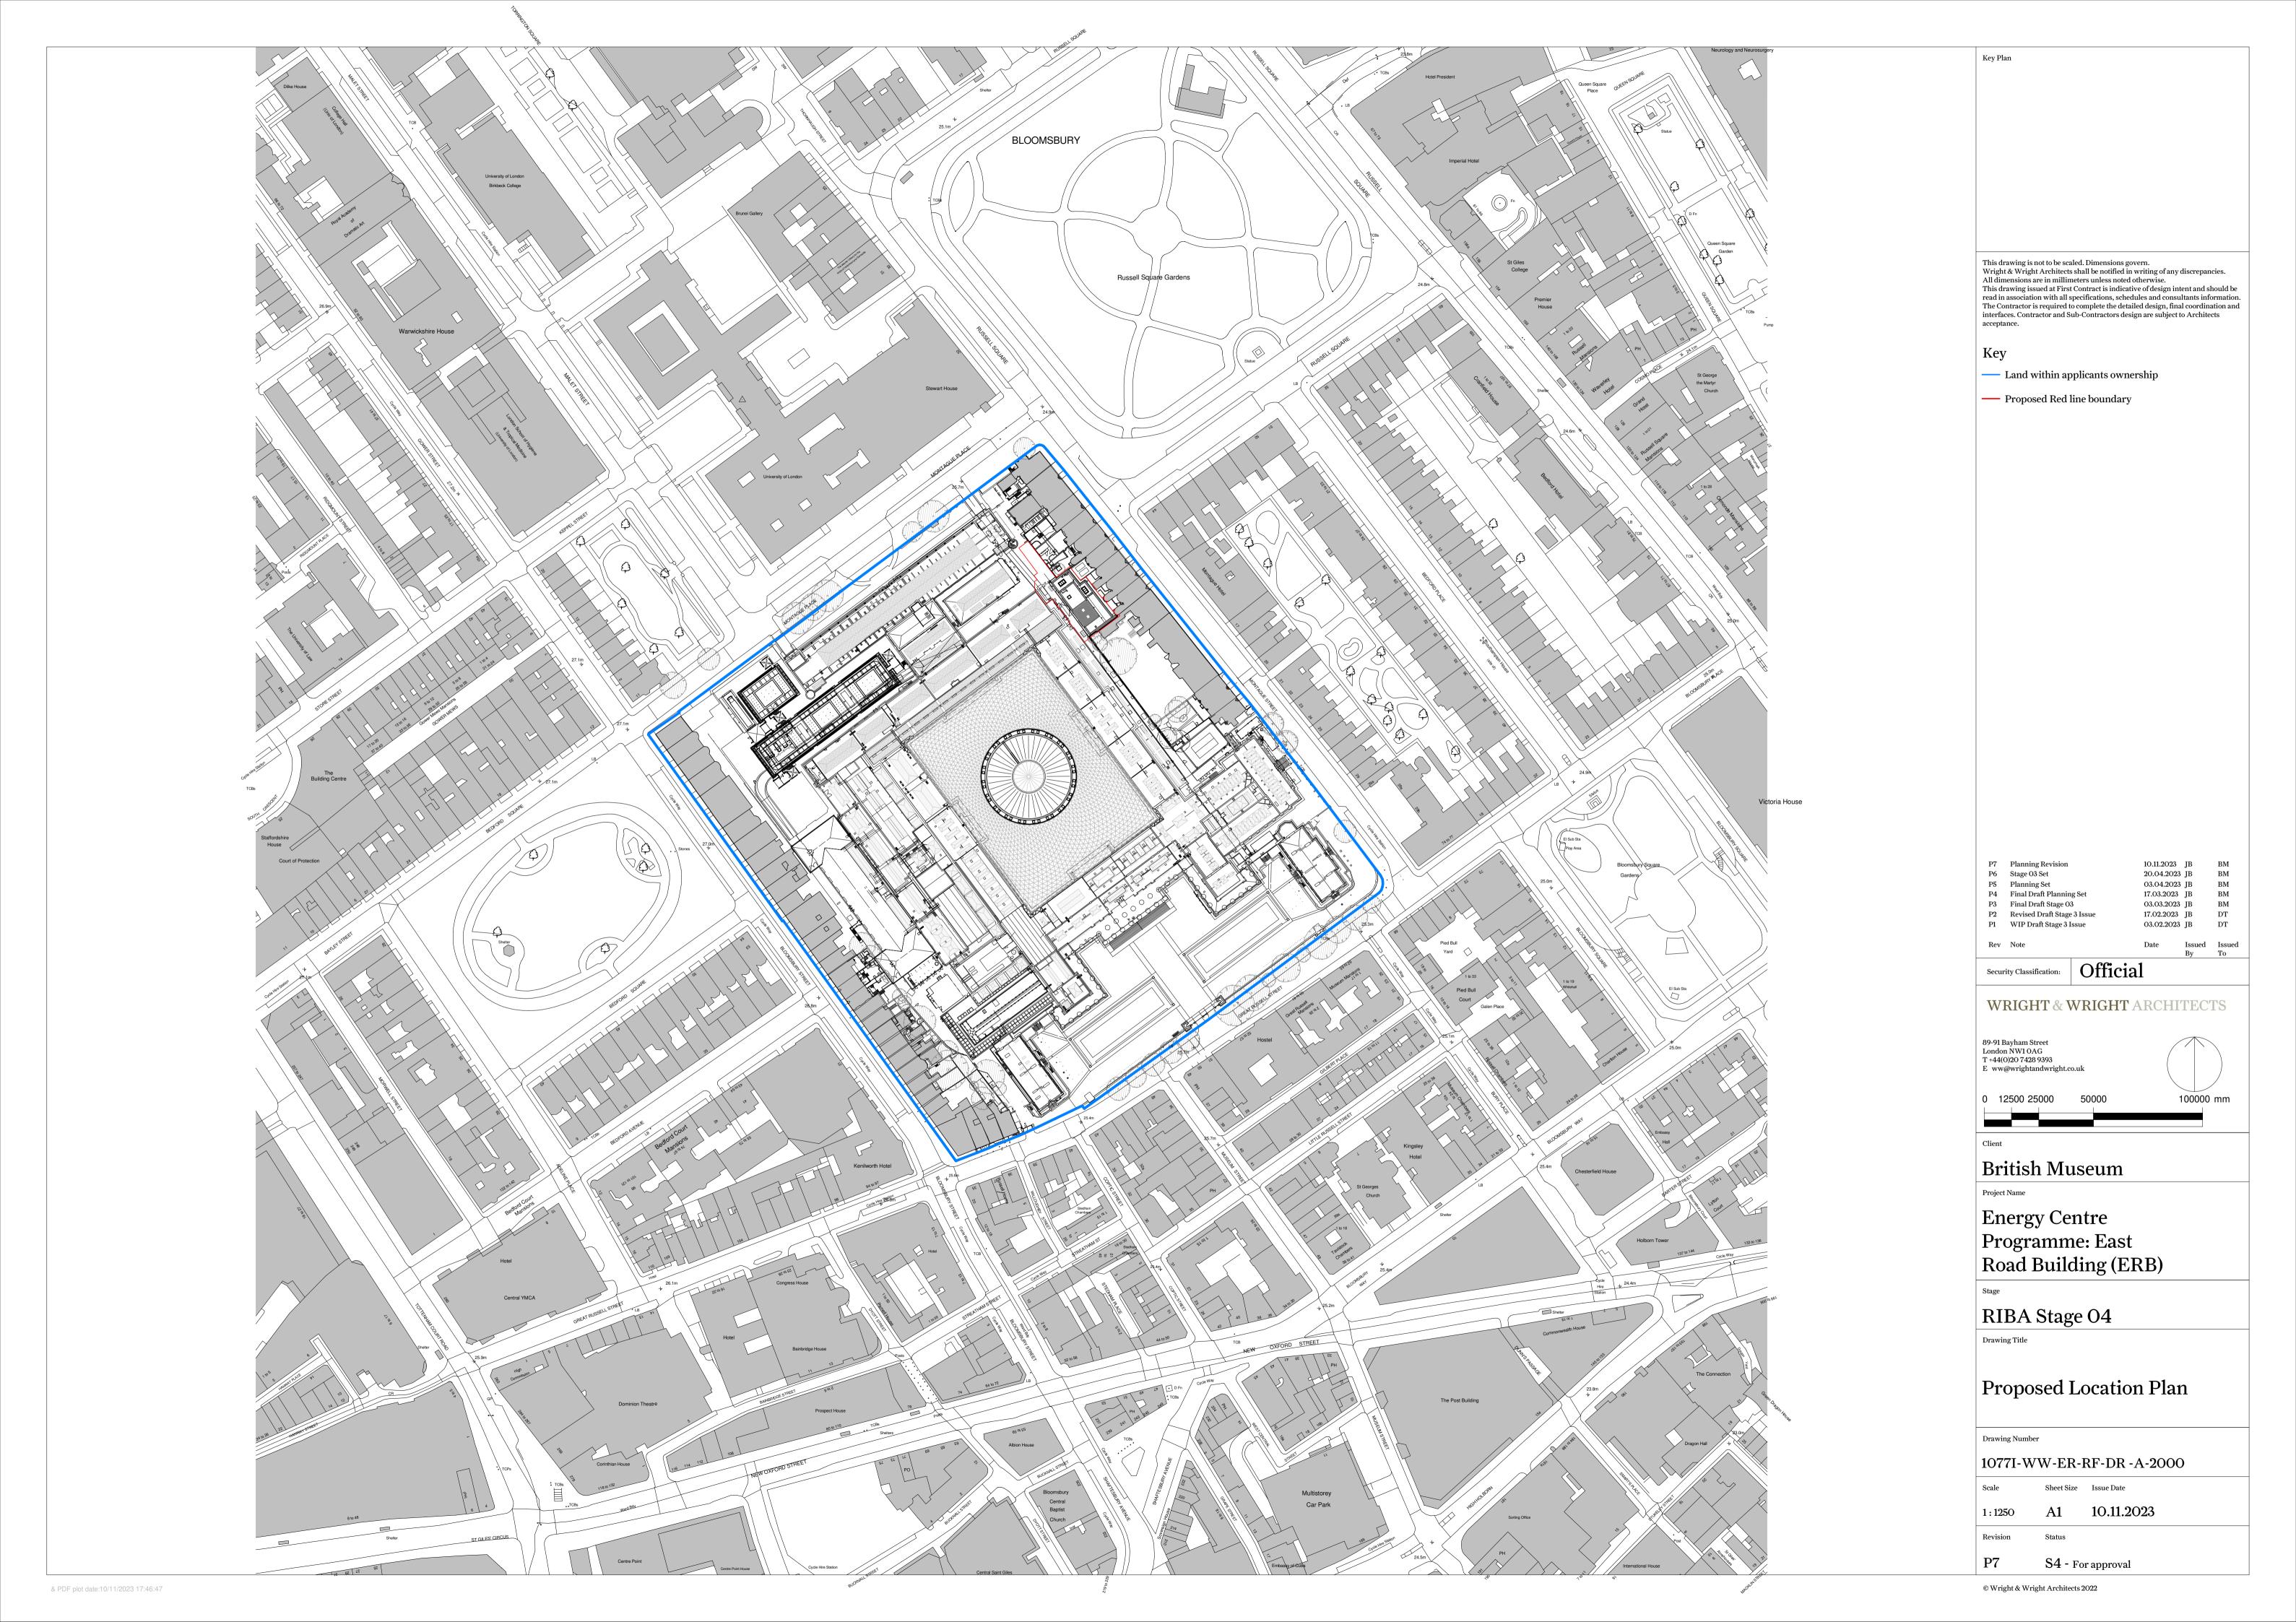

## Table of Contents

| 10771-~1                                                 | 2 |
|----------------------------------------------------------|---|
| 1.1 2110 - Proposed ERB Level 00 Plan                    |   |
| 10771-~2                                                 | 3 |
| 1.1 2111 - Proposed ERB Level 01 Plan                    |   |
| 10771-~4                                                 | 4 |
| 1.1 2112 - Proposed ERB Level 02 Plan                    |   |
| 10771-WW-ER-01-DR-A-2114-S4-P6 Proposed Landscaping Plan | 5 |
| 1.1 2114 - Proposed ERB Landscape Plan                   |   |
| 10771-WW-ER-RF-DR-A-2000-S4-P7 Proposed Location Plan    | 6 |
| 1.1 2000 - Proposed Location Plan                        |   |
| 10771-WW-ER-RF-DR-A-2001-S4-P7 Proposed Site Plan        | 7 |
| 1.1 2001 - Proposed Site Plan                            |   |
| 10771-WW-ER-RF-DR-A-2113-S4-P9 Proposed ERB - Roof Plan  | 8 |
| 1.1 2113 - Proposed ERB Roof Plan                        |   |