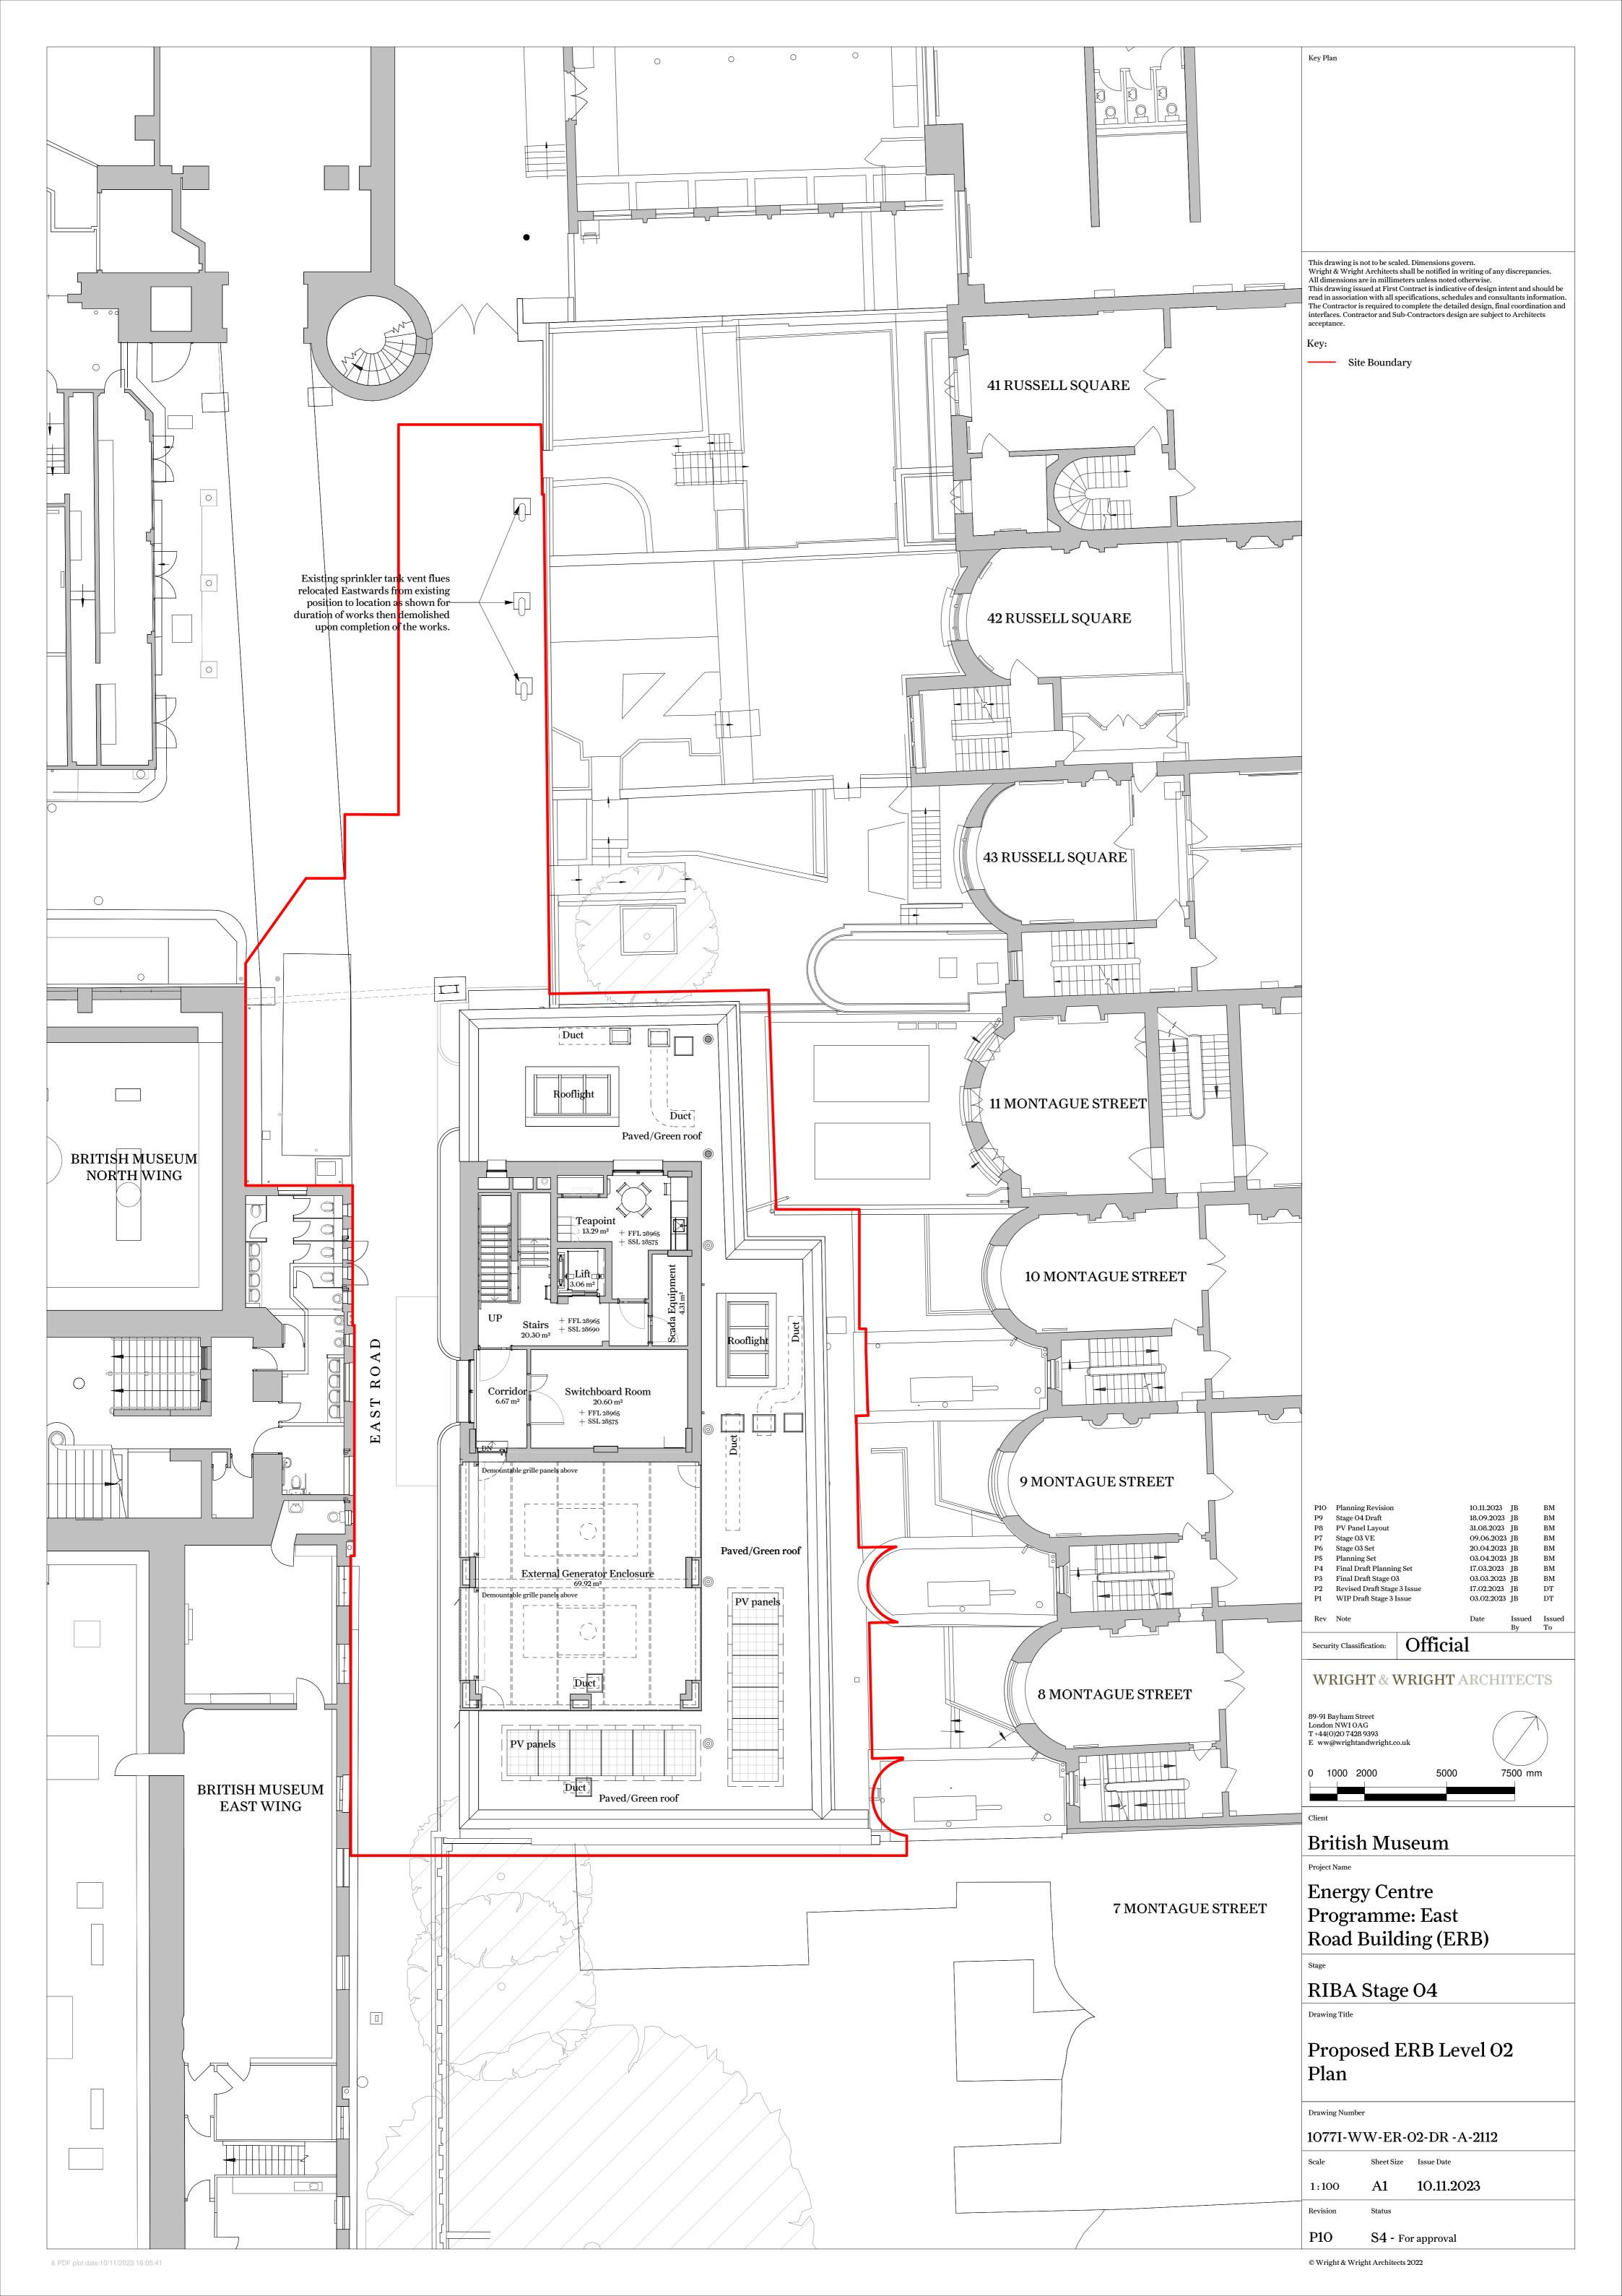

## Table of Contents

| 10771-~1                                                 | 2 |
|----------------------------------------------------------|---|
| 1.1 2110 - Proposed ERB Level 00 Plan                    |   |
| 10771-~2                                                 | 3 |
| 1.1 2111 - Proposed ERB Level 01 Plan                    |   |
| 10771-~4                                                 | 4 |
| 1.1 2112 - Proposed ERB Level 02 Plan                    |   |
| 10771-WW-ER-01-DR-A-2114-S4-P6 Proposed Landscaping Plan | 5 |
| 1.1 2114 - Proposed ERB Landscape Plan                   |   |
| 10771-WW-ER-RF-DR-A-2000-S4-P7 Proposed Location Plan    | 6 |
| 1.1 2000 - Proposed Location Plan                        |   |
| 10771-WW-ER-RF-DR-A-2001-S4-P7 Proposed Site Plan        | 7 |
| 1.1 2001 - Proposed Site Plan                            |   |
| 10771-WW-ER-RF-DR-A-2113-S4-P9 Proposed ERB - Roof Plan  | 8 |
| 1.1 2113 - Proposed ERB Roof Plan                        |   |