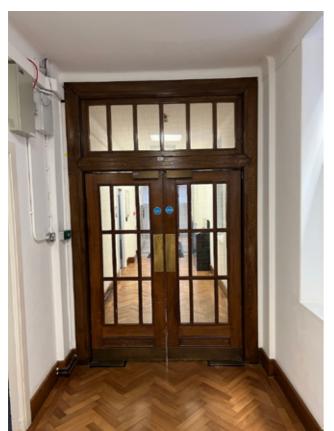

# 2.0 Photographic Survey

Photograph P1: Existing Door D.3.3 (Stair Core Side)

Photograph P2: Existing Door D.3.3 (Corridor Side)

Photograph P3: Existing Door D.3.4 (Stair Core Side)

Photograph P4: Existing Door D.3.4 (Corridor Side)