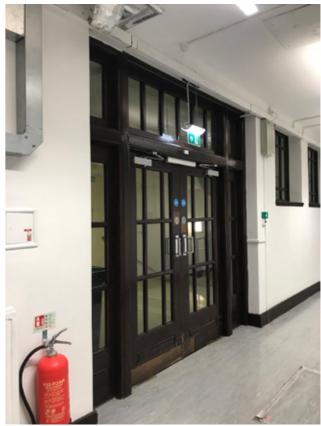

# 2.0 Photographic Survey

Photograph P1: Existing Door D.3.3 (Stair Core Side)

Photograph P2: Existing Door D.3.3 (Corridor Side)

Photograph P3: Existing Door D.3.4 (Stair Core Side)

Photograph P4: Existing Door D.3.4 (Corridor Side)