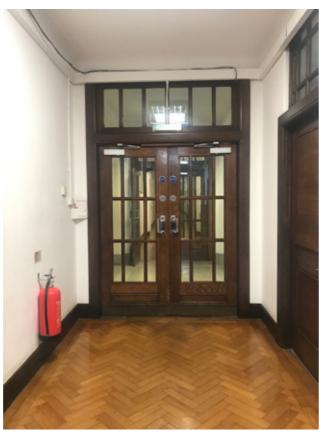

# 2.0 Photographic Survey

Photograph P1: Existing Door D.3.3 (Stair Core Side)

Photograph P2: Existing Door D.3.3 (Corridor Side)

Photograph P3: Existing Door D.3.4 (Stair Core Side)

Photograph P4: Existing Door D.3.4 (Corridor Side)