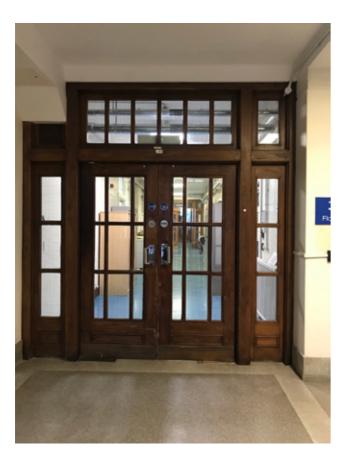

# 2.0 Photographic Survey

Photograph P1: Existing Door D.3.3 (Stair Core Side)

Photograph P2: Existing Door D.3.3 (Corridor Side)

Photograph P3: Existing Door D.3.4 (Stair Core Side)

Photograph P4: Existing Door D.3.4 (Corridor Side)