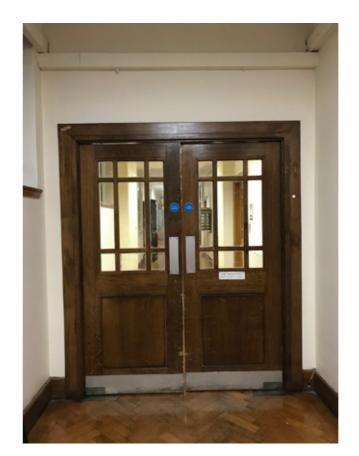

### 2.17 First Floor Circulation Corridors

Photograph P3: Existing Door D.1.7 (Corridor Side)

Photograph P4: Existing Door D.1.7 (Library Lobby Side)

Photograph P5: Existing Door D.1.8 (Corridor Side)

Photograph P6: Existing DoorD.1.8 (Library Lobby Side)