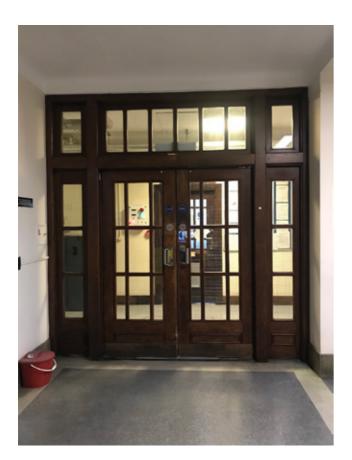

Plan of Stair Core 2: Third Floor

Photograph P1: Existing Door D.3.1 (Stair Core Side)

Photograph P2 Existing Door D.3.1 (Corridor Side)

Photograph P3: Existing Door D.3.2 (Stair Core Side)

Photograph P4: Existing Door D.3.2 (Corridor Side)