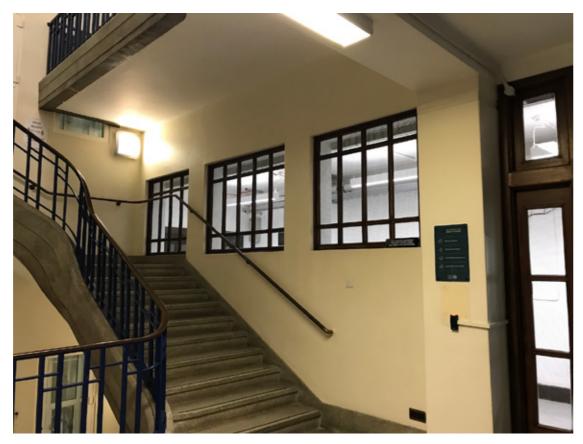

Photograph P5: Stair Core 3 South-West Elevation: Existing Windows at Third Floor (Corridor Side)

Photograph P6: Stair Core 3 South-West Elevation: Existing Windows at Third Floor (Corridor Side)