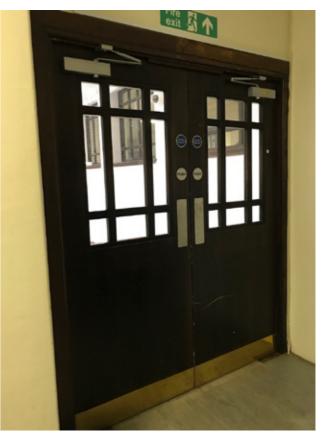

# 2.0 Photographic Survey

Photograph P1: Existing Door D.3.3 (Stair Core Side)

Photograph P2: Existing Door D.3.3 (Corridor Side)

Photograph P3: Existing Door D.3.4 (Stair Core Side)

Photograph P4: Existing Door D.3.4 (Corridor Side)