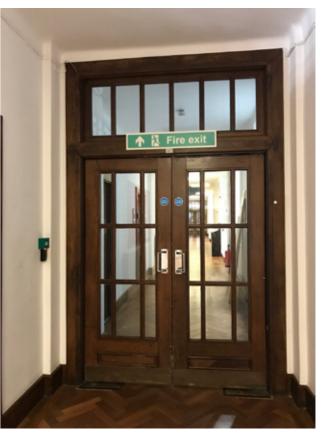

# 2.0 Photographic Survey

Photograph P1: Existing Door D.3.3 (Stair Core Side)

Photograph P2: Existing Door D.3.3 (Corridor Side)

Photograph P3: Existing Door D.3.4 (Stair Core Side)

Photograph P4: Existing Door D.3.4 (Corridor Side)