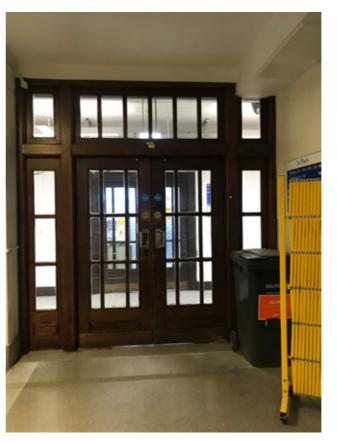

# 2.0 Photographic Survey

Photograph P1: Existing Door D.3.3 (Stair Core Side)

Photograph P2: Existing Door D.3.3 (Corridor Side)

Photograph P3: Existing Door D.3.4 (Stair Core Side)

Photograph P4: Existing Door D.3.4 (Corridor Side)