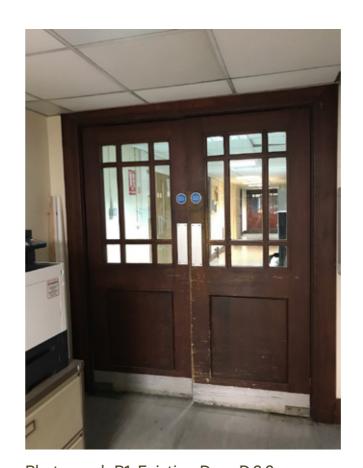

### 2.19 Third Floor Circulation Corridors

Photograph P1: Existing Door D.3.6

Photograph P2: Existing Door D.3.6