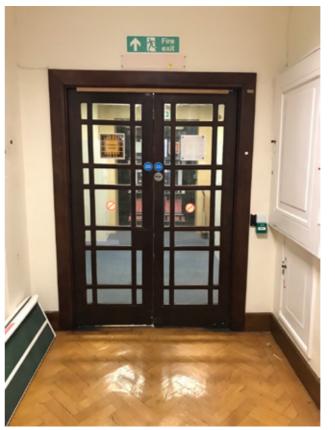

### 2.18 Second Floor Circulation Corridors

Photograph P1: Existing Door D.2.3

Photograph P2: Existing Door D.2.3