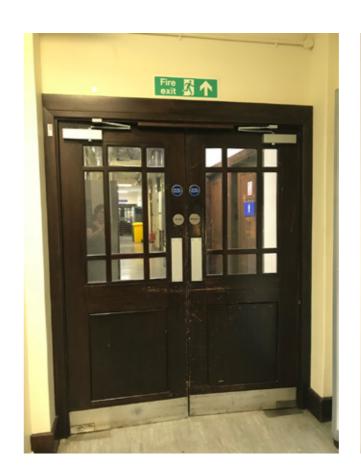

### 2.19 Third Floor Circulation Corridors

Photograph P1: Existing Door D.3.6

Photograph P2: Existing Door D.3.6