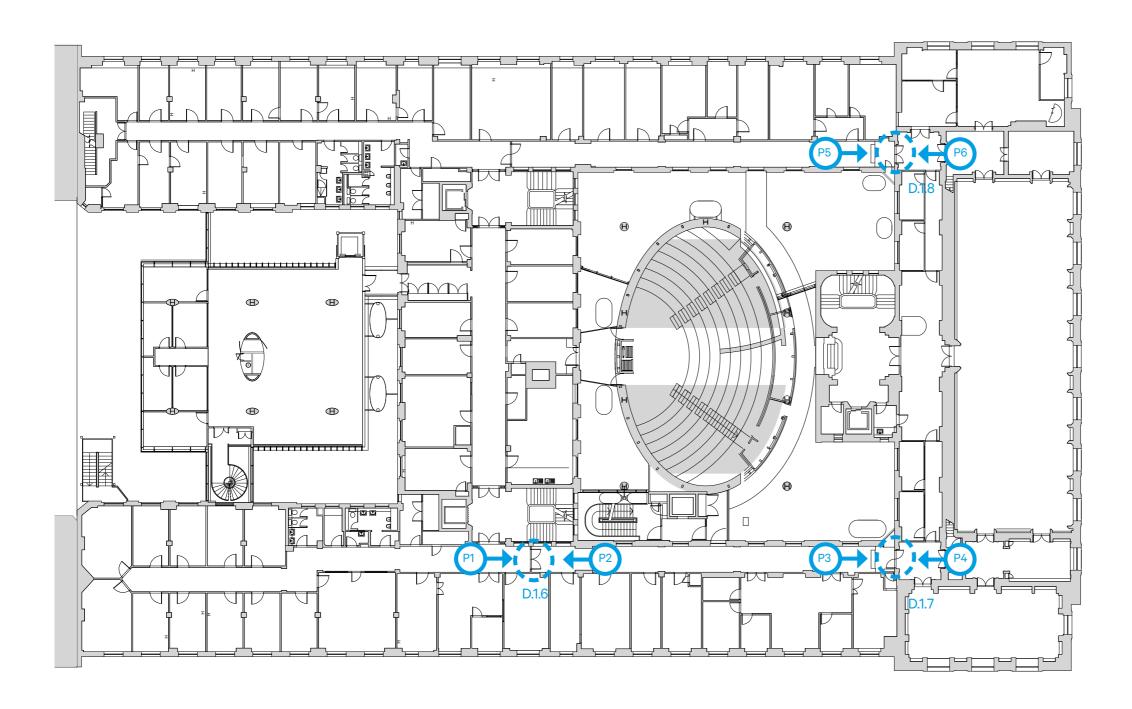

### 2.17 First Floor Circulation Corridors

### 2.17 First Floor Circulation Corridors

Photograph P1: Existing Door D.1.6

Photograph P2: Existing Door D.1.6

### 2.17 First Floor Circulation Corridors

Photograph P3: Existing Door D.1.7 (Corridor Side)

Photograph P4: Existing Door D.1.7 (Library Lobby Side)

Photograph P5: Existing Door D.1.8 (Corridor Side)

Photograph P6: Existing DoorD.1.8 (Library Lobby Side)