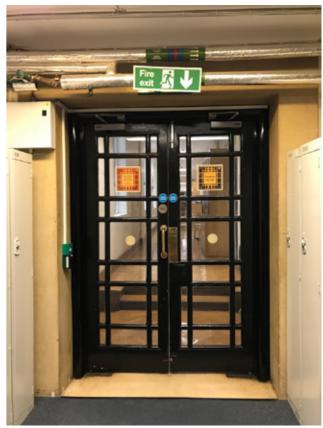

### 2.18 Second Floor Circulation Corridors

Photograph P1: Existing Door D.2.3

Photograph P2: Existing Door D.2.3