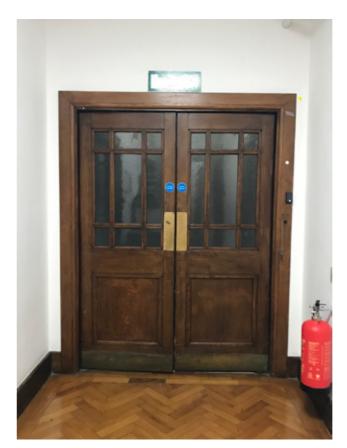

### 2.16 Ground Floor Circulation Corridors

Photograph P1: Existing Door D.G.10

Photograph P2: Existing Door D.G.10

### 2.16 Ground Floor Circulation Corridors

Photograph P3: Existing Door D.G.11

Photograph P4: Existing Door D.G.11

Photograph P5: Existing Door D.G.12

Photograph P6: Existing Door D.G.12