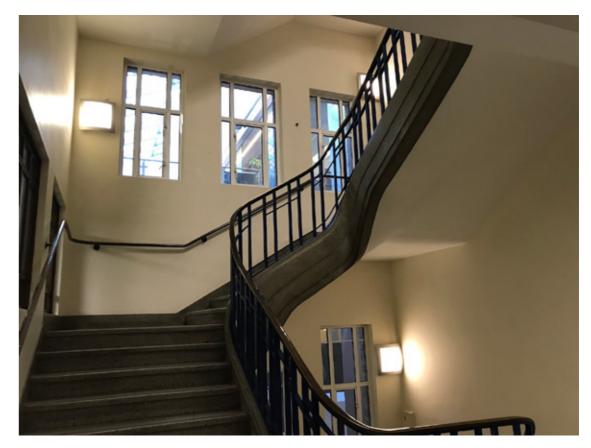

Photograph P5: Stair Core 2 South-East Elevation: Existing Windows Above Third Floor

Photograph P6: Stair Core 2 North-East Elevation: Existing Windows at Third Floor (Stair Core Side)

Photograph P7: Stair Core 2 North-East Elevation: Existing Windows at Third Floor (Corridor Side)