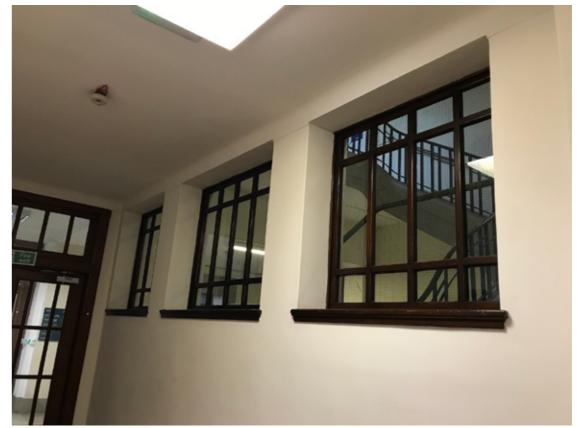

Photograph P6: Stair Core 3 South-West Elevation: Existing Windows at First Floor (Corridor Side)

Photograph P7: Stair Core 3 South-West Elevation: Existing Windows at First Floor (Corridor Side)

Plan of Stair Core 3: Third Floor