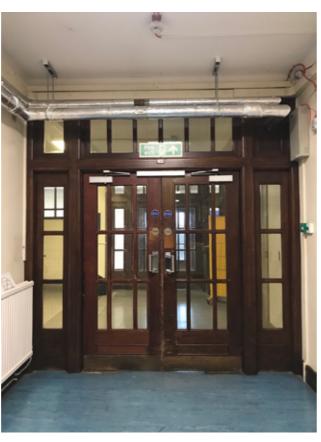

# 2.0 Photographic Survey

Photograph P1: Existing Door D.3.3 (Stair Core Side)

Photograph P2: Existing Door D.3.3 (Corridor Side)

Photograph P3: Existing Door D.3.4 (Stair Core Side)

Photograph P4: Existing Door D.3.4 (Corridor Side)