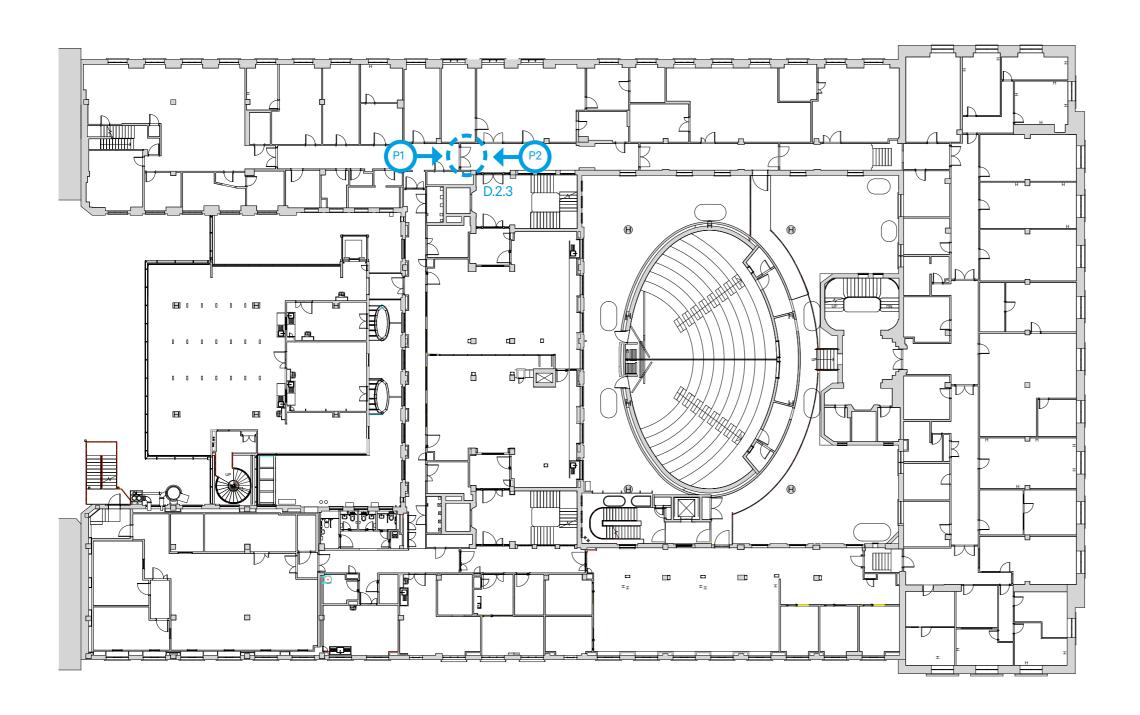

### 2.18 Second Floor Circulation Corridors

Existing Second Floor Layout

### 2.18 Second Floor Circulation Corridors

Photograph P1: Existing Door D.2.3

Photograph P2: Existing Door D.2.3