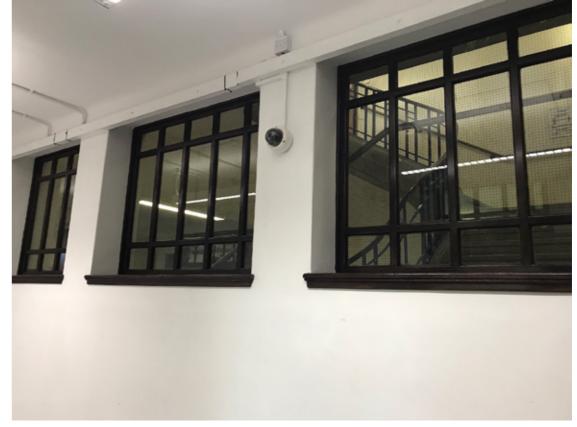

Photograph P5: Existing Door D.G.6 (Stair Core Side)

Photograph P6: Existing Door D.G.6 (Corridor Side)

Photograph P7: Stair Core 3 South-West Elevation: Existing Windows at Ground Floor (Stair Core Side)

Photograph P8: Stair Core 3 South-West Elevation: Existing Windows at Ground Floor (Corridor Side)

Plan of Stair Core 3: First Floor

Photograph P1: Existing Door D.1.3 (Stair Core Side)

Photograph P2: Existing Door D.1.3 (Corridor Side)