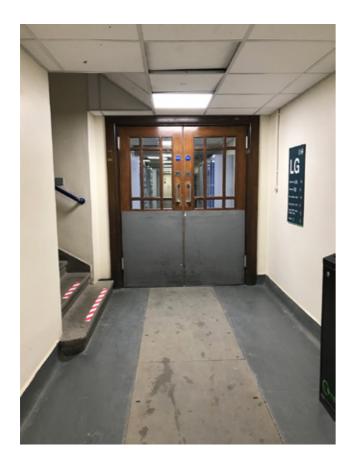

### 2.12 Stair Core 3: Lower Ground Floor

Photograph P1: Existing Door D.LG.3 (Stair Core Side)

Photograph P2 Existing Door D.LG.3 (Corridor Side)

Photograph P3: Existing Door D.LG.4 (Stair Core Side)

Photograph P4: Existing Door D.LG.4 (Corridor Side)