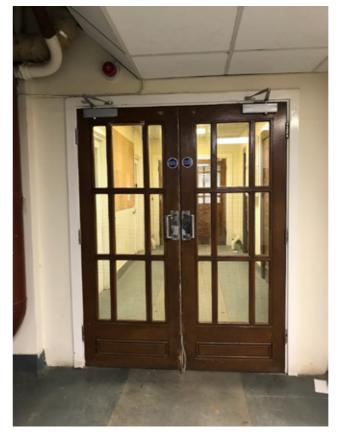

### 2.12 Stair Core 3: Lower Ground Floor

Photograph P1: Existing Door D.LG.3 (Stair Core Side)

Photograph P2 Existing Door D.LG.3 (Corridor Side)

Photograph P3: Existing Door D.LG.4 (Stair Core Side)

Photograph P4: Existing Door D.LG.4 (Corridor Side)