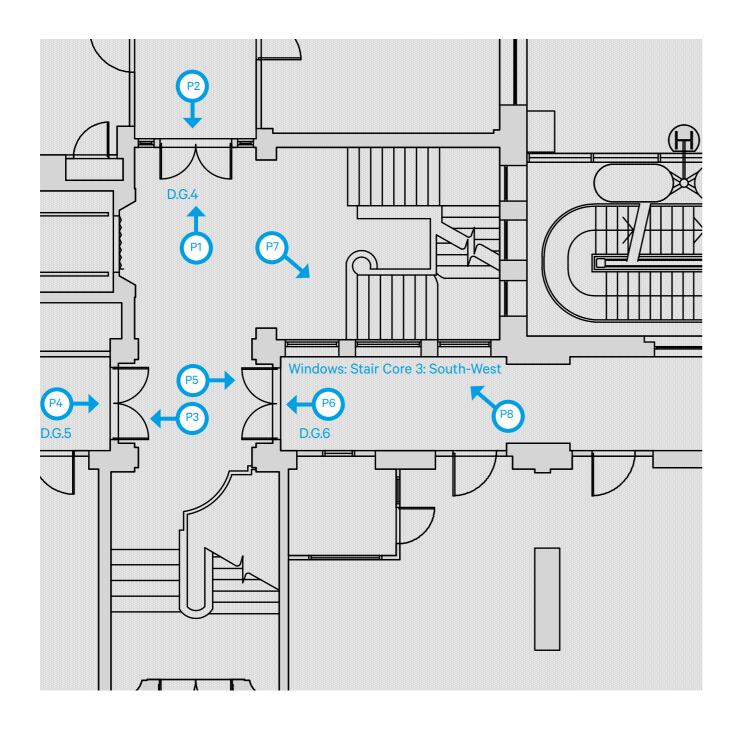

Plan of Stair Core 3: Ground Floor

Photograph P1: Existing Door D.G.4 (Stair Core Side)

Photograph P2: Existing Door D.G.4 (Corridor Side)

Photograph P3: Existing Door D.G.5 (Stair Core Side)

Photograph P4 Existing Door D.G.5 (Corridor Side)

Photograph P5: Existing Door D.G.6 (Stair Core Side)

Photograph P6: Existing Door D.G.6 (Corridor Side)

Photograph P7: Stair Core 3 South-West Elevation: Existing Windows at Ground Floor (Stair Core Side)

Photograph P8: Stair Core 3 South-West Elevation: Existing Windows at Ground Floor (Corridor Side)

Plan of Stair Core 3: First Floor

Photograph P1: Existing Door D.1.3 (Stair Core Side)

Photograph P2: Existing Door D.1.3 (Corridor Side)