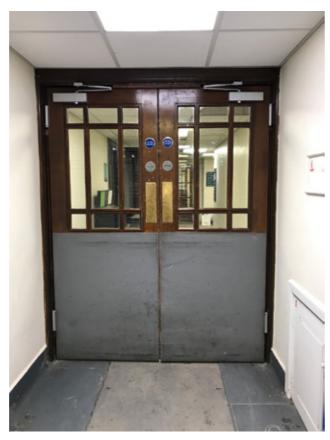

### 2.12 Stair Core 3: Lower Ground Floor

Photograph P1: Existing Door D.LG.3 (Stair Core Side)

Photograph P2 Existing Door D.LG.3 (Corridor Side)

Photograph P3: Existing Door D.LG.4 (Stair Core Side)

Photograph P4: Existing Door D.LG.4 (Corridor Side)