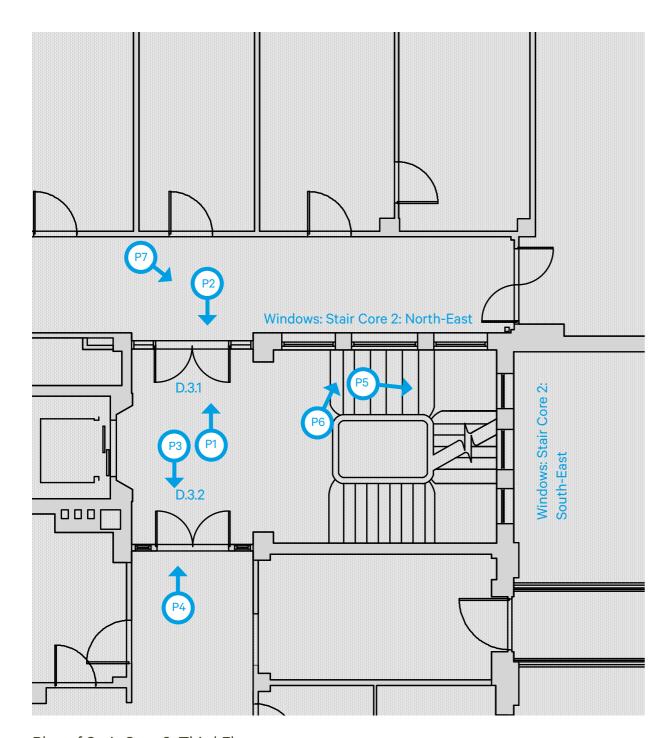

Plan of Stair Core 2: Third Floor

Photograph P1: Existing Door D.3.1 (Stair Core Side)

Photograph P2 Existing Door D.3.1 (Corridor Side)

Photograph P3: Existing Door D.3.2 (Stair Core Side)

Photograph P4: Existing Door D.3.2 (Corridor Side)

Photograph P5: Stair Core 2 South-East Elevation: Existing Windows Above Third Floor

Photograph P6: Stair Core 2 North-East Elevation: Existing Windows at Third Floor (Stair Core Side)

Photograph P7: Stair Core 2 North-East Elevation: Existing Windows at Third Floor (Corridor Side)