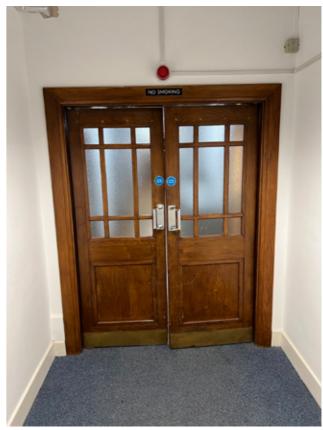

### 2.16 Ground Floor Circulation Corridors

Photograph P3: Existing Door D.G.11

Photograph P4: Existing Door D.G.11

Photograph P5: Existing Door D.G.12

Photograph P6: Existing Door D.G.12