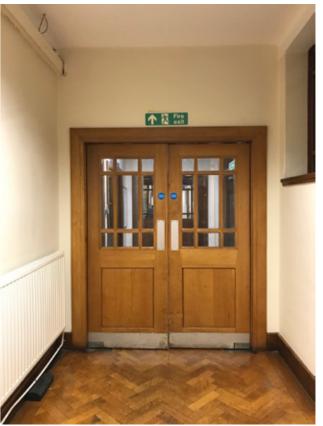

### 2.17 First Floor Circulation Corridors

Photograph P3: Existing Door D.1.7 (Corridor Side)

Photograph P4: Existing Door D.1.7 (Library Lobby Side)

Photograph P5: Existing Door D.1.8 (Corridor Side)

Photograph P6: Existing DoorD.1.8 (Library Lobby Side)