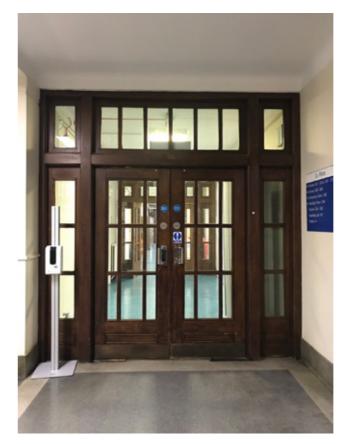

Plan of Stair Core 2: Third Floor

Photograph P1: Existing Door D.3.1 (Stair Core Side)

Photograph P2 Existing Door D.3.1 (Corridor Side)

Photograph P3: Existing Door D.3.2 (Stair Core Side)

Photograph P4: Existing Door D.3.2 (Corridor Side)