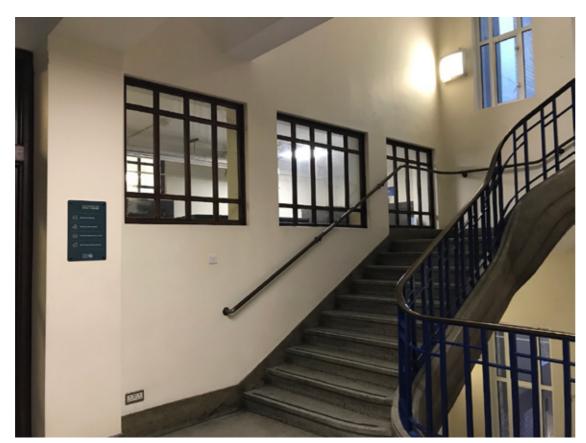

Photograph P8: Stair Core 3 South-West Elevation: Existing Windows at Ground Floor (Corridor Side)

Plan of Stair Core 3: First Floor

Photograph P1: Existing Door D.1.3 (Stair Core Side)

Photograph P2: Existing Door D.1.3 (Corridor Side)