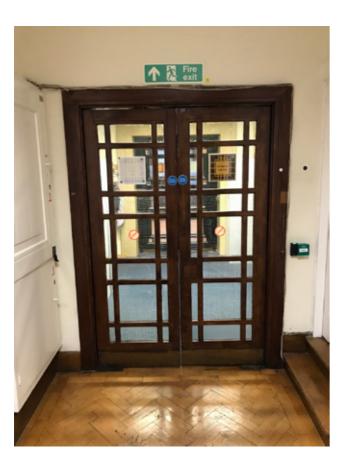

### 2.17 First Floor Circulation Corridors

Photograph P3: Existing Door D.1.7 (Corridor Side)

Photograph P4: Existing Door D.1.7 (Library Lobby Side)

Photograph P5: Existing Door D.1.8 (Corridor Side)

Photograph P6: Existing DoorD.1.8 (Library Lobby Side)