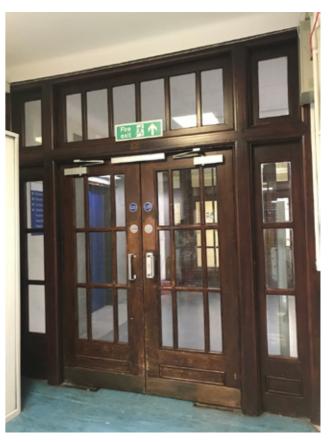

# 2.0 Photographic Survey

Photograph P1: Existing Door D.3.3 (Stair Core Side)

Photograph P2: Existing Door D.3.3 (Corridor Side)

Photograph P3: Existing Door D.3.4 (Stair Core Side)

Photograph P4: Existing Door D.3.4 (Corridor Side)