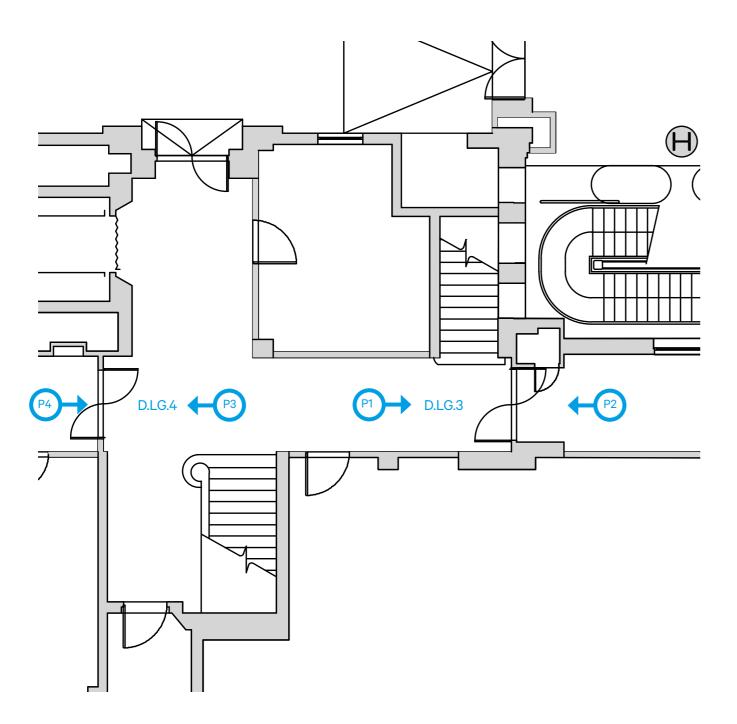

Plan of Stair Core 3: Lower Ground Floor

2.12 Stair Core 3: Lower Ground Floor

### 2.12 Stair Core 3: Lower Ground Floor

Photograph P1: Existing Door D.LG.3 (Stair Core Side)

Photograph P2 Existing Door D.LG.3 (Corridor Side)

Photograph P3: Existing Door D.LG.4 (Stair Core Side)

Photograph P4: Existing Door D.LG.4 (Corridor Side)