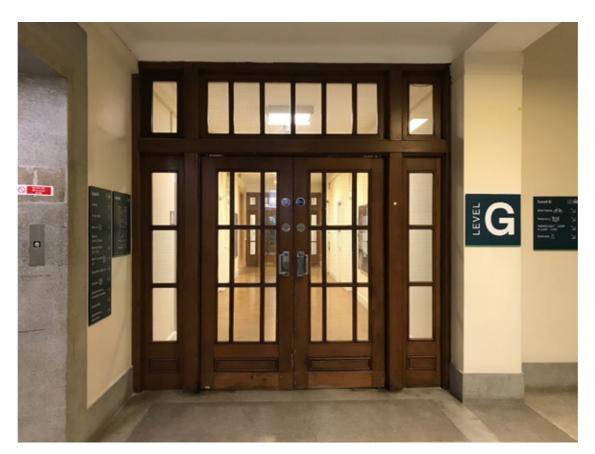

Plan of Stair Core 3: Ground Floor

Photograph P1: Existing Door D.G.4 (Stair Core Side)

Photograph P2: Existing Door D.G.4 (Corridor Side)

Photograph P3: Existing Door D.G.5 (Stair Core Side)

Photograph P4 Existing Door D.G.5 (Corridor Side)