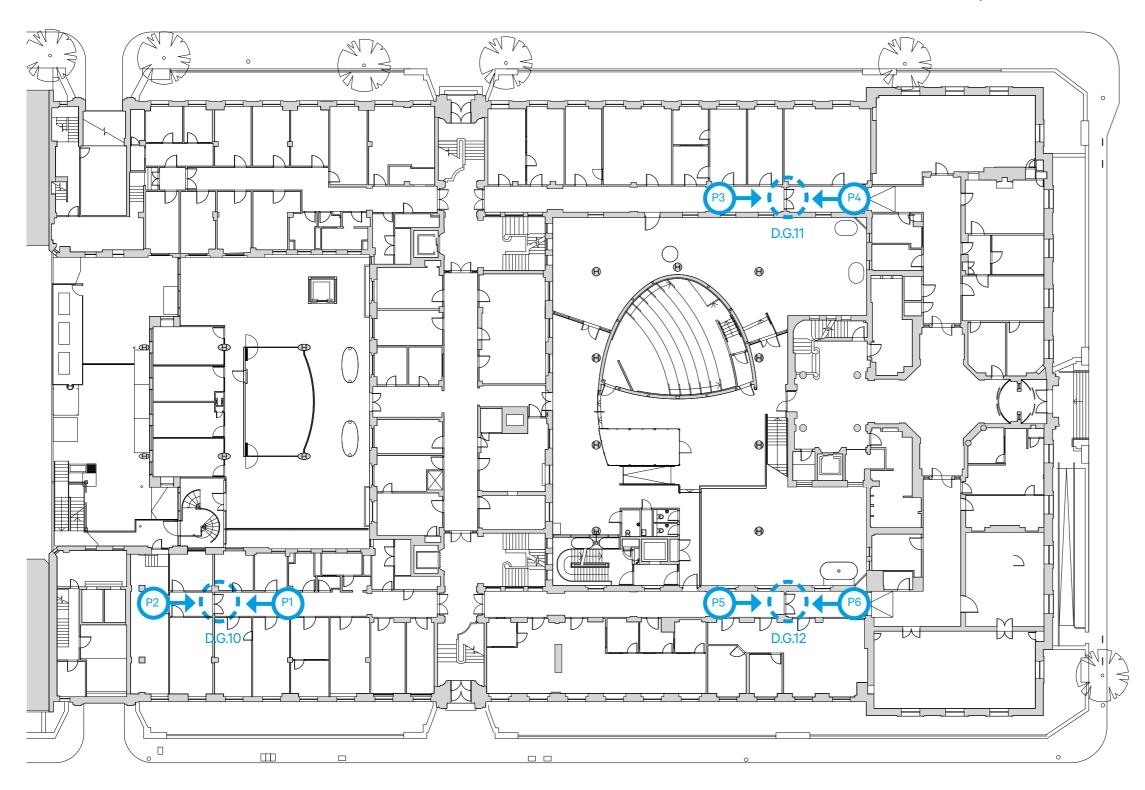

### 2.16 Ground Floor Circulation Corridors

Existing Ground Floor Layout

### 2.16 Ground Floor Circulation Corridors

Photograph P1: Existing Door D.G.10

Photograph P2: Existing Door D.G.10

### 2.16 Ground Floor Circulation Corridors

Photograph P3: Existing Door D.G.11

Photograph P4: Existing Door D.G.11

Photograph P5: Existing Door D.G.12

Photograph P6: Existing Door D.G.12