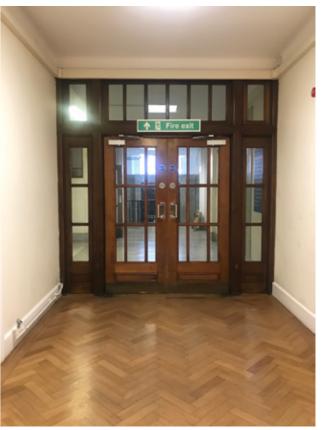

Plan of Stair Core 3: Ground Floor

Photograph P1: Existing Door D.G.4 (Stair Core Side)

Photograph P2: Existing Door D.G.4 (Corridor Side)

Photograph P3: Existing Door D.G.5 (Stair Core Side)

Photograph P4 Existing Door D.G.5 (Corridor Side)