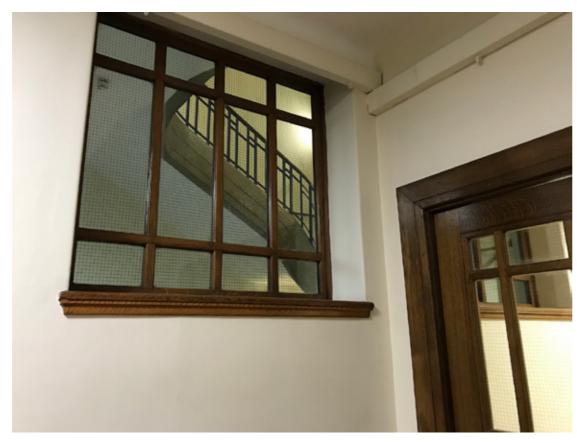

Photograph P5: Stair Core 3 South-West Elevation: Existing Windows at Third Floor (Corridor Side)

Photograph P6: Stair Core 3 South-West Elevation: Existing Windows at Third Floor (Corridor Side)