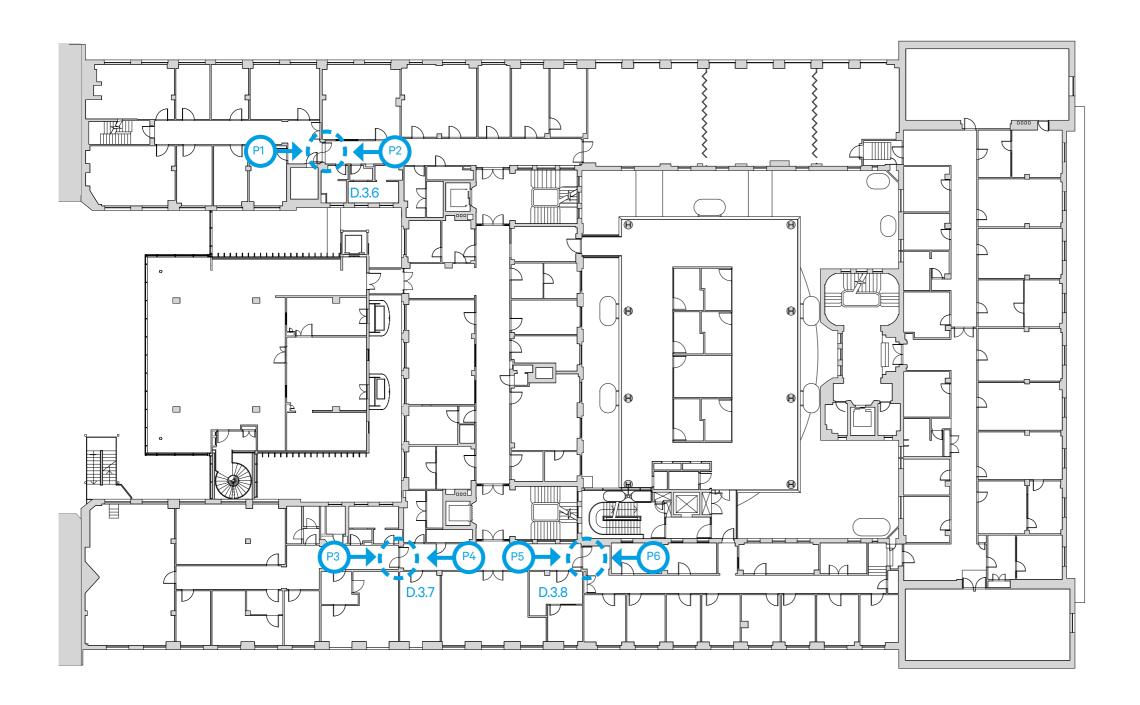

### 2.19 Third Floor Circulation Corridors

### 2.19 Third Floor Circulation Corridors

Photograph P1: Existing Door D.3.6

Photograph P2: Existing Door D.3.6

### 2.19 Third Floor Circulation Corridors

Photograph P3: Existing Door D.3.7

Photograph P4: Existing Door D.3.7

Photograph P5: Existing Door D.3.8

Photograph P6: Existing Door D.3.8