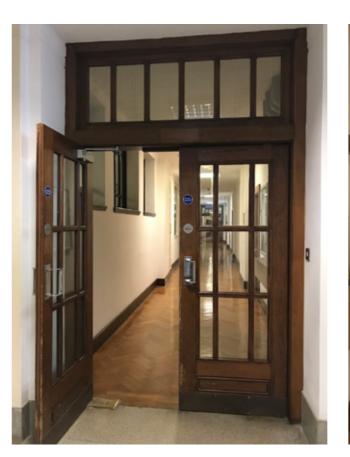

# 2.0 Photographic Survey

Photograph P1: Existing Door D.3.3 (Stair Core Side)

Photograph P2: Existing Door D.3.3 (Corridor Side)

Photograph P3: Existing Door D.3.4 (Stair Core Side)

Photograph P4: Existing Door D.3.4 (Corridor Side)