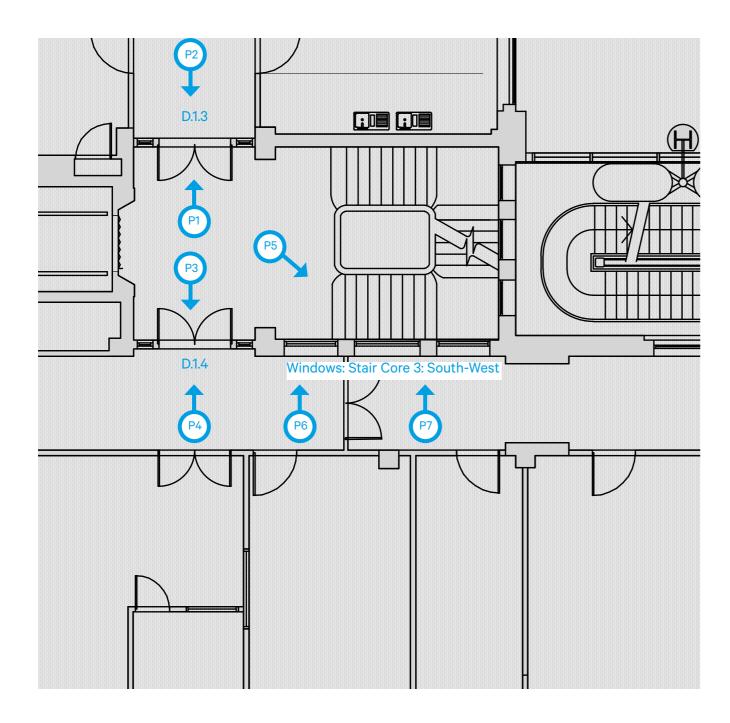

Photograph P8: Stair Core 3 South-West Elevation: Existing Windows at Ground Floor (Corridor Side)

Plan of Stair Core 3: First Floor

Photograph P1: Existing Door D.1.3 (Stair Core Side)

Photograph P2: Existing Door D.1.3 (Corridor Side)

Photograph P3: Existing Door D.1.4 (Stair Core Side)

Photograph P4: Existing Door D.1.4 (Corridor Side)

Photograph P5: Stair Core 3 South-West Elevation: Existing Windows at First Floor (Stair Core Side)