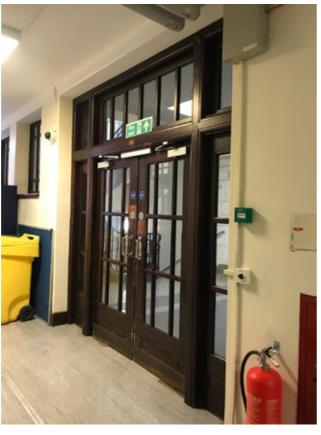

Plan of Stair Core 2: Third Floor

Photograph P1: Existing Door D.3.1 (Stair Core Side)

Photograph P2 Existing Door D.3.1 (Corridor Side)

Photograph P3: Existing Door D.3.2 (Stair Core Side)

Photograph P4: Existing Door D.3.2 (Corridor Side)