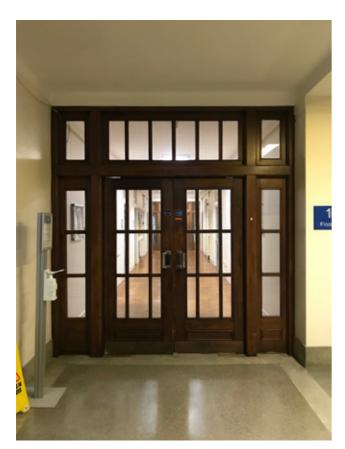

Photograph P8: Stair Core 3 South-West Elevation: Existing Windows at Ground Floor (Corridor Side)

Plan of Stair Core 3: First Floor

Photograph P1: Existing Door D.1.3 (Stair Core Side)

Photograph P2: Existing Door D.1.3 (Corridor Side)