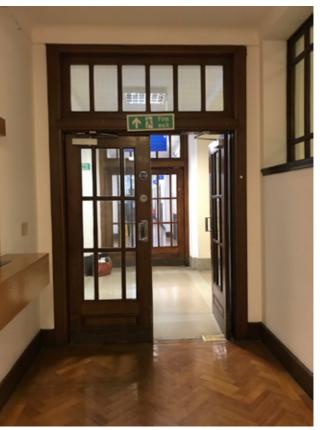

# 2.0 Photographic Survey

Photograph P1: Existing Door D.3.3 (Stair Core Side)

Photograph P2: Existing Door D.3.3 (Corridor Side)

Photograph P3: Existing Door D.3.4 (Stair Core Side)

Photograph P4: Existing Door D.3.4 (Corridor Side)