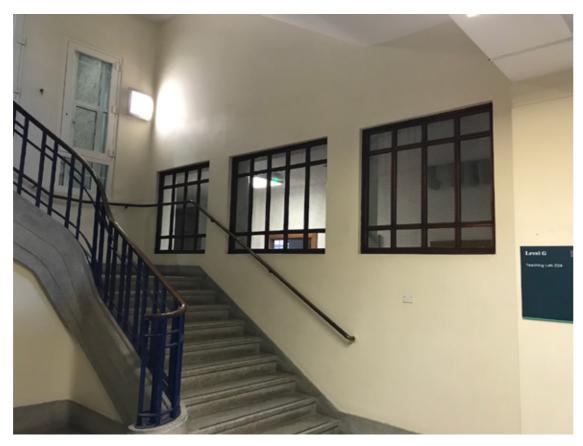

Photograph P3: Existing Door D.1.4 (Stair Core Side)

Photograph P4: Existing Door D.1.4 (Corridor Side)

Photograph P5: Stair Core 3 South-West Elevation: Existing Windows at First Floor (Stair Core Side)