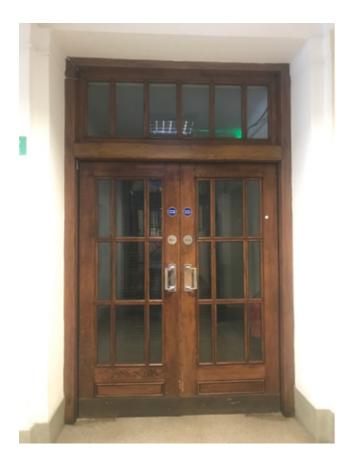

# 2.0 Photographic Survey

Photograph P1: Existing Door D.3.3 (Stair Core Side)

Photograph P2: Existing Door D.3.3 (Corridor Side)

Photograph P3: Existing Door D.3.4 (Stair Core Side)

Photograph P4: Existing Door D.3.4 (Corridor Side)