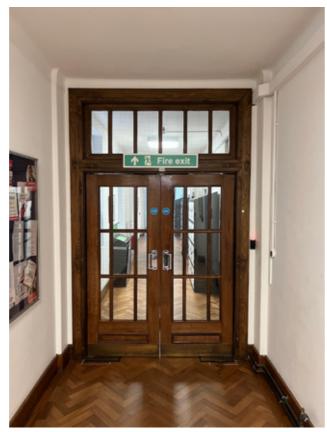

# 2.0 Photographic Survey

Photograph P1: Existing Door D.3.3 (Stair Core Side)

Photograph P2: Existing Door D.3.3 (Corridor Side)

Photograph P3: Existing Door D.3.4 (Stair Core Side)

Photograph P4: Existing Door D.3.4 (Corridor Side)