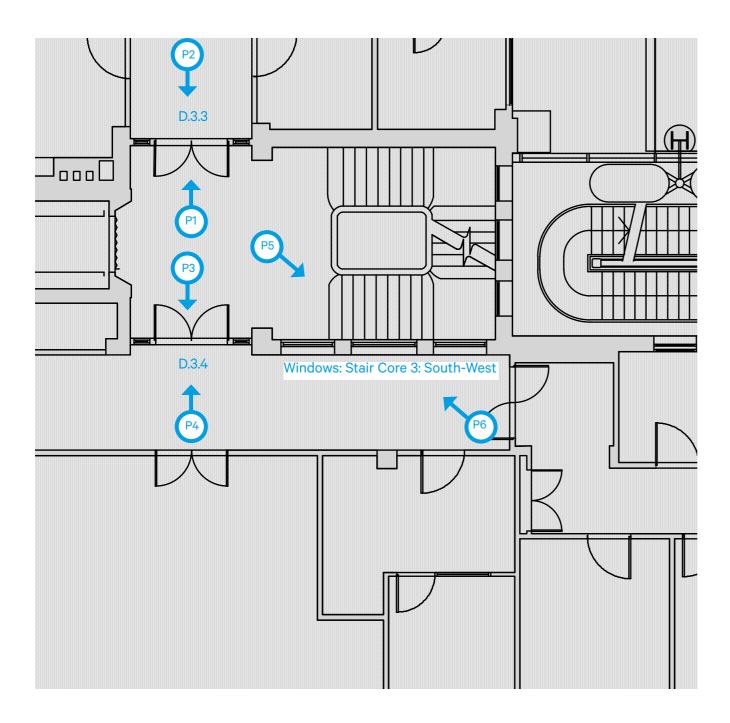

# 2.0 Photographic Survey

Photograph P1: Existing Door D.3.3 (Stair Core Side)

Photograph P2: Existing Door D.3.3 (Corridor Side)

Photograph P3: Existing Door D.3.4 (Stair Core Side)

Photograph P4: Existing Door D.3.4 (Corridor Side)

Photograph P5: Stair Core 3 South-West Elevation: Existing Windows at Third Floor (Corridor Side)

Photograph P6: Stair Core 3 South-West Elevation: Existing Windows at Third Floor (Corridor Side)