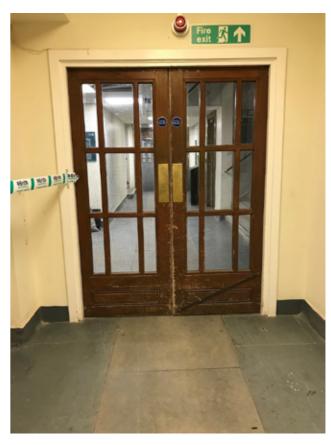

Plan of Stair Core 3: Ground Floor

Photograph P1: Existing Door D.G.4 (Stair Core Side)

Photograph P2: Existing Door D.G.4 (Corridor Side)

Photograph P3: Existing Door D.G.5 (Stair Core Side)

Photograph P4 Existing Door D.G.5 (Corridor Side)

Photograph P5: Existing Door D.G.6 (Stair Core Side)

Photograph P6: Existing Door D.G.6 (Corridor Side)

Photograph P7: Stair Core 3 South-West Elevation: Existing Windows at Ground Floor (Stair Core Side)