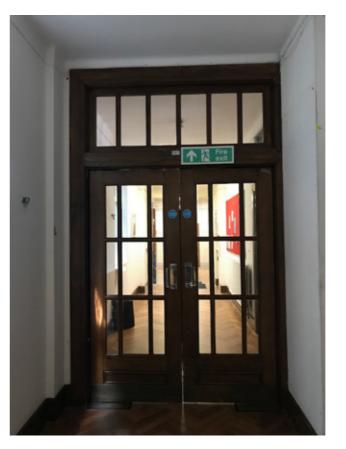

# 2.0 Photographic Survey

Photograph P1: Existing Door D.3.3 (Stair Core Side)

Photograph P2: Existing Door D.3.3 (Corridor Side)

Photograph P3: Existing Door D.3.4 (Stair Core Side)

Photograph P4: Existing Door D.3.4 (Corridor Side)