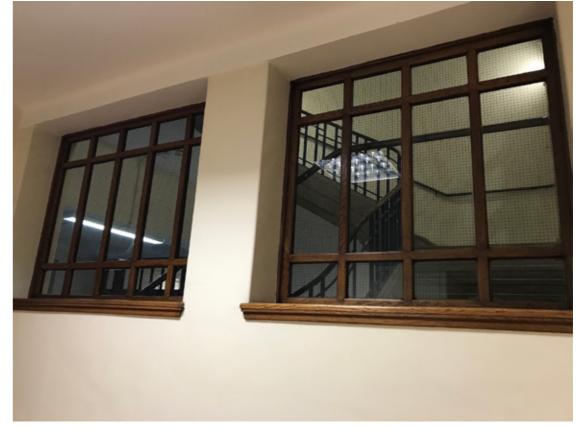

Photograph P5: Stair Core 3 South-West Elevation: Existing Windows at Third Floor (Corridor Side)

Photograph P6: Stair Core 3 South-West Elevation: Existing Windows at Third Floor (Corridor Side)