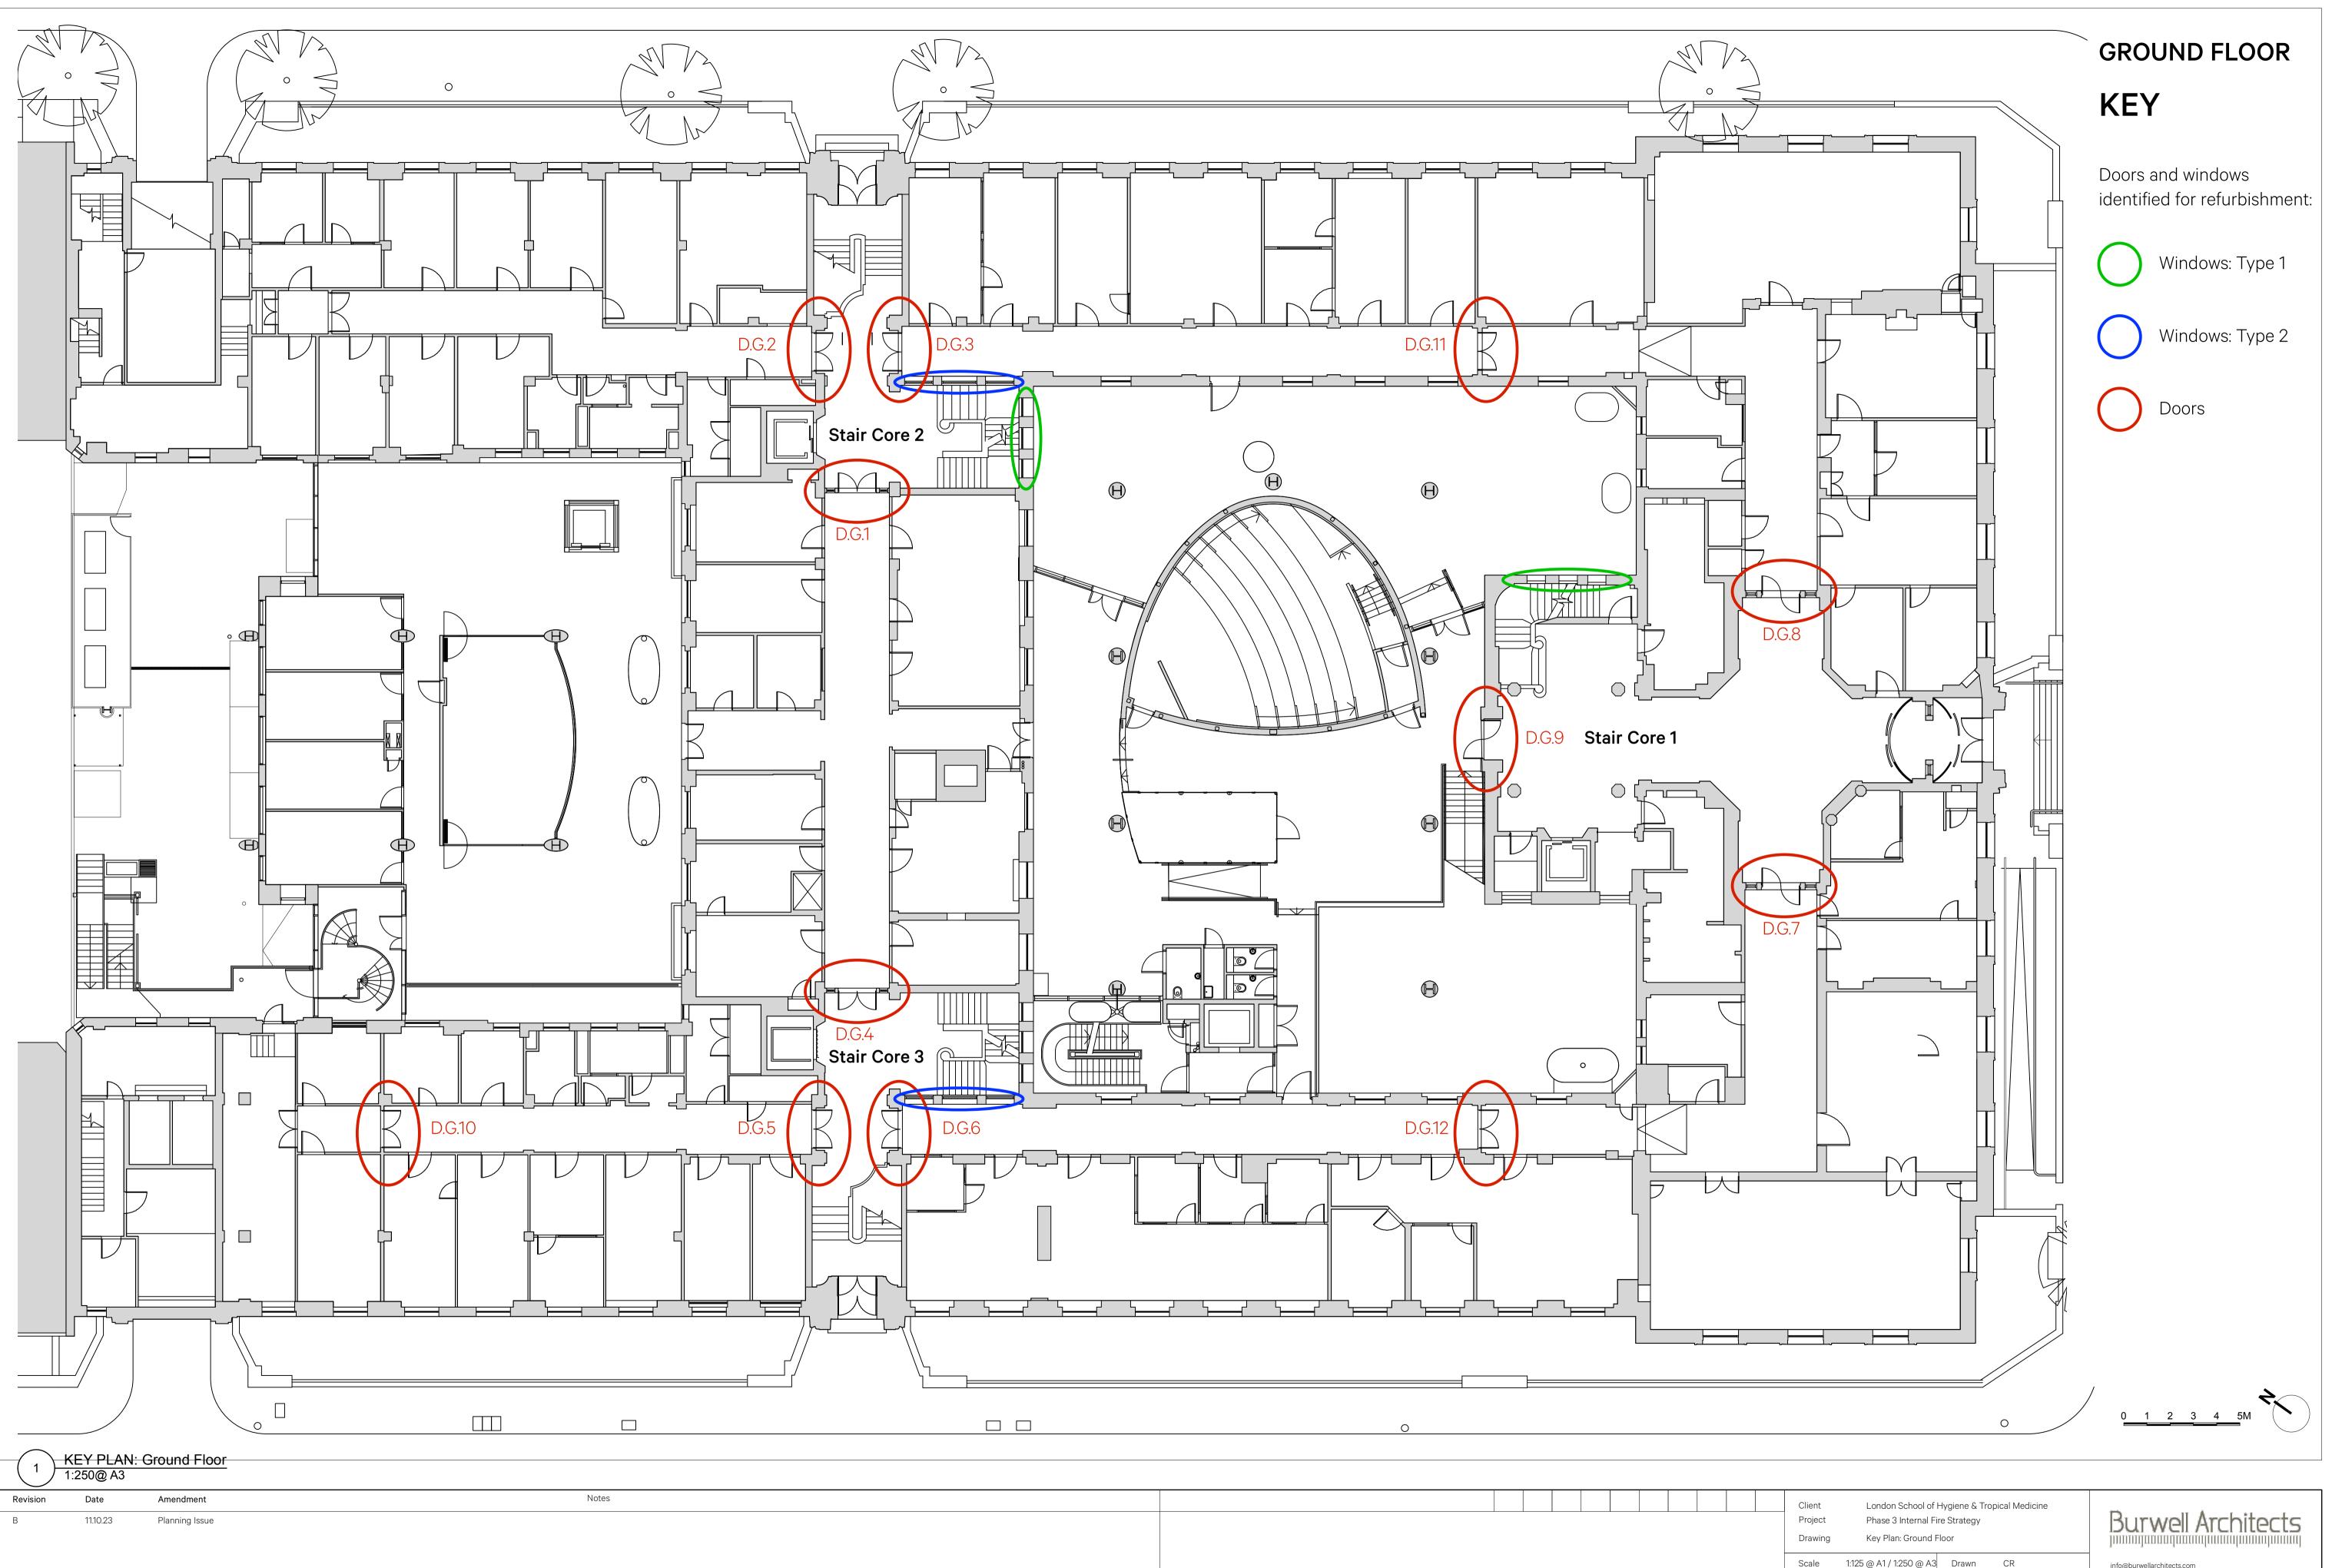

| ClientLondon School of Hygiene & Tropical MedicineProjectPhase 3 Internal Fire StrategyDrawingKey Plan: Ground Floor |                          |               | Burwell Architects                                                                 |
|----------------------------------------------------------------------------------------------------------------------|--------------------------|---------------|------------------------------------------------------------------------------------|
| Scale  1:125 @ A1 / 1:250 @ A3  Drawn    Date  October 2023                                                          |                          | Drawn CR      | info@burwellarchitects.com<br>www.burwellarchitects.com                            |
| Project Nº<br>951                                                                                                    | Drawing N°<br>951/PL/111 | Revision<br>B | Unit 0.01 California Building<br>Deals Gateway<br>London SE13 7SB<br>020 8305 6010 |