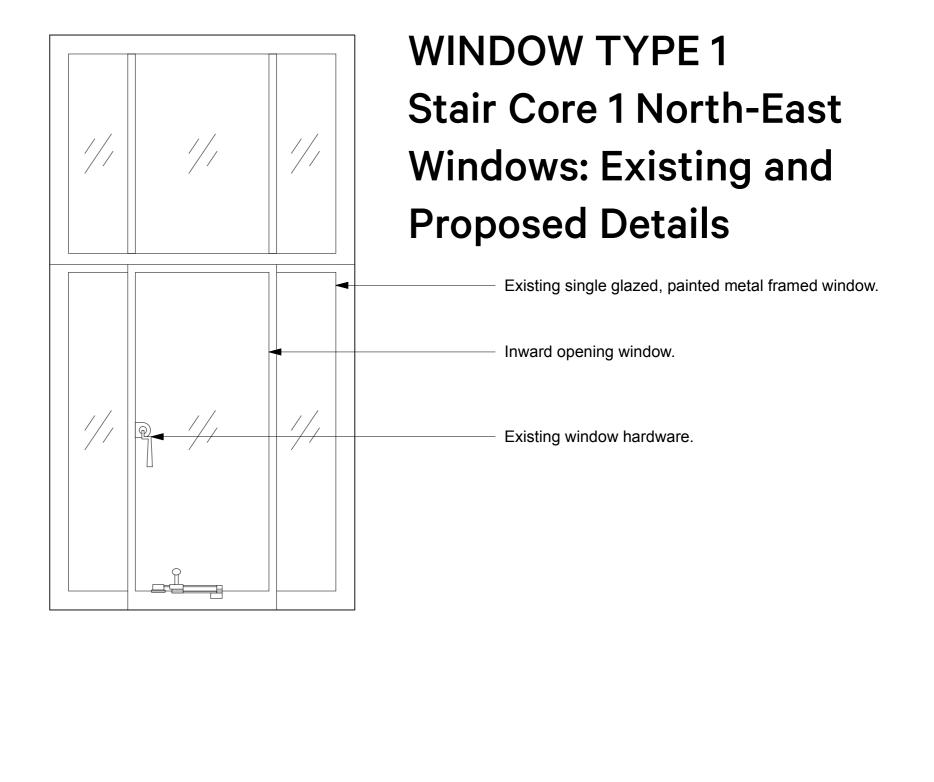

## EXISTING

For window locations refer to location key plans (drawing 951/PL/110 - 951/PL/115)

Existing single glazed, painted metal framed window.

Atrium Side

| Revision | Date     | Amendment      | Notes                                                                                                                                                                                               |   |  |  |               | Client                    | London School of Hy         | geine and Tropical Medicine                             |                                                                                    |
|----------|----------|----------------|-----------------------------------------------------------------------------------------------------------------------------------------------------------------------------------------------------|---|--|--|---------------|---------------------------|-----------------------------|---------------------------------------------------------|------------------------------------------------------------------------------------|
| A        | 11.10.23 | Planning Issue |                                                                                                                                                                                                     | 1 |  |  | 2             | M Project<br>Drawing      | Phase 3 Internal Fire       | Strategy                                                | Burwell Architects                                                                 |
|          |          |                |                                                                                                                                                                                                     |   |  |  | Scale<br>Date | 1:20 @ A3<br>October 2023 | Drawn TW                    | info@burwellarchitects.com<br>www.burwellarchitects.com |                                                                                    |
|          |          |                | NO DIMENSIONS ARE TO BE SCALED FROM THIS DRAWING. THE CONTRACTOR/MANUFACTURER IS RESPONSIBLE<br>LTD. COPYRIGHT IS RESERVED BY THEM AND THE DRAWING IS ISSUED ON CONDITION THAT IT IS NOT COPIED, RE |   |  |  |               | 054                       | N° Drawing N°<br>951_PL_155 | Revision<br>A                                           | Unit 0.01 California Building<br>Deals Gateway<br>London SE13 7SB<br>020 8305 6010 |