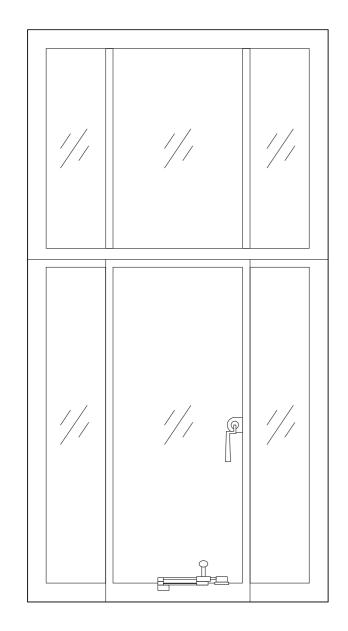

## EXISTING

For window locations refer to location key plans (drawing 951/PL/110 - 951/PL/115)

Existing single glazed, painted metal framed window.

Atrium Side

| Revision | Date     | Amendment      | Notes                                                                                                                                                                                               |   |  |  |               | Client                    | London School of Hy         | geine and Tropical Medicine                             |                                                                                    |
|----------|----------|----------------|-----------------------------------------------------------------------------------------------------------------------------------------------------------------------------------------------------|---|--|--|---------------|---------------------------|-----------------------------|---------------------------------------------------------|------------------------------------------------------------------------------------|
| A        | 11.10.23 | Planning Issue |                                                                                                                                                                                                     | 1 |  |  | 2             | M Project<br>Drawing      | Phase 3 Internal Fire       | Strategy                                                | Burwell Architects                                                                 |
|          |          |                |                                                                                                                                                                                                     |   |  |  | Scale<br>Date | 1:20 @ A3<br>October 2023 | Drawn TW                    | info@burwellarchitects.com<br>www.burwellarchitects.com |                                                                                    |
|          |          |                | NO DIMENSIONS ARE TO BE SCALED FROM THIS DRAWING. THE CONTRACTOR/MANUFACTURER IS RESPONSIBLE<br>LTD. COPYRIGHT IS RESERVED BY THEM AND THE DRAWING IS ISSUED ON CONDITION THAT IT IS NOT COPIED, RE |   |  |  |               | 054                       | N° Drawing N°<br>951_PL_155 | Revision<br>A                                           | Unit 0.01 California Building<br>Deals Gateway<br>London SE13 7SB<br>020 8305 6010 |