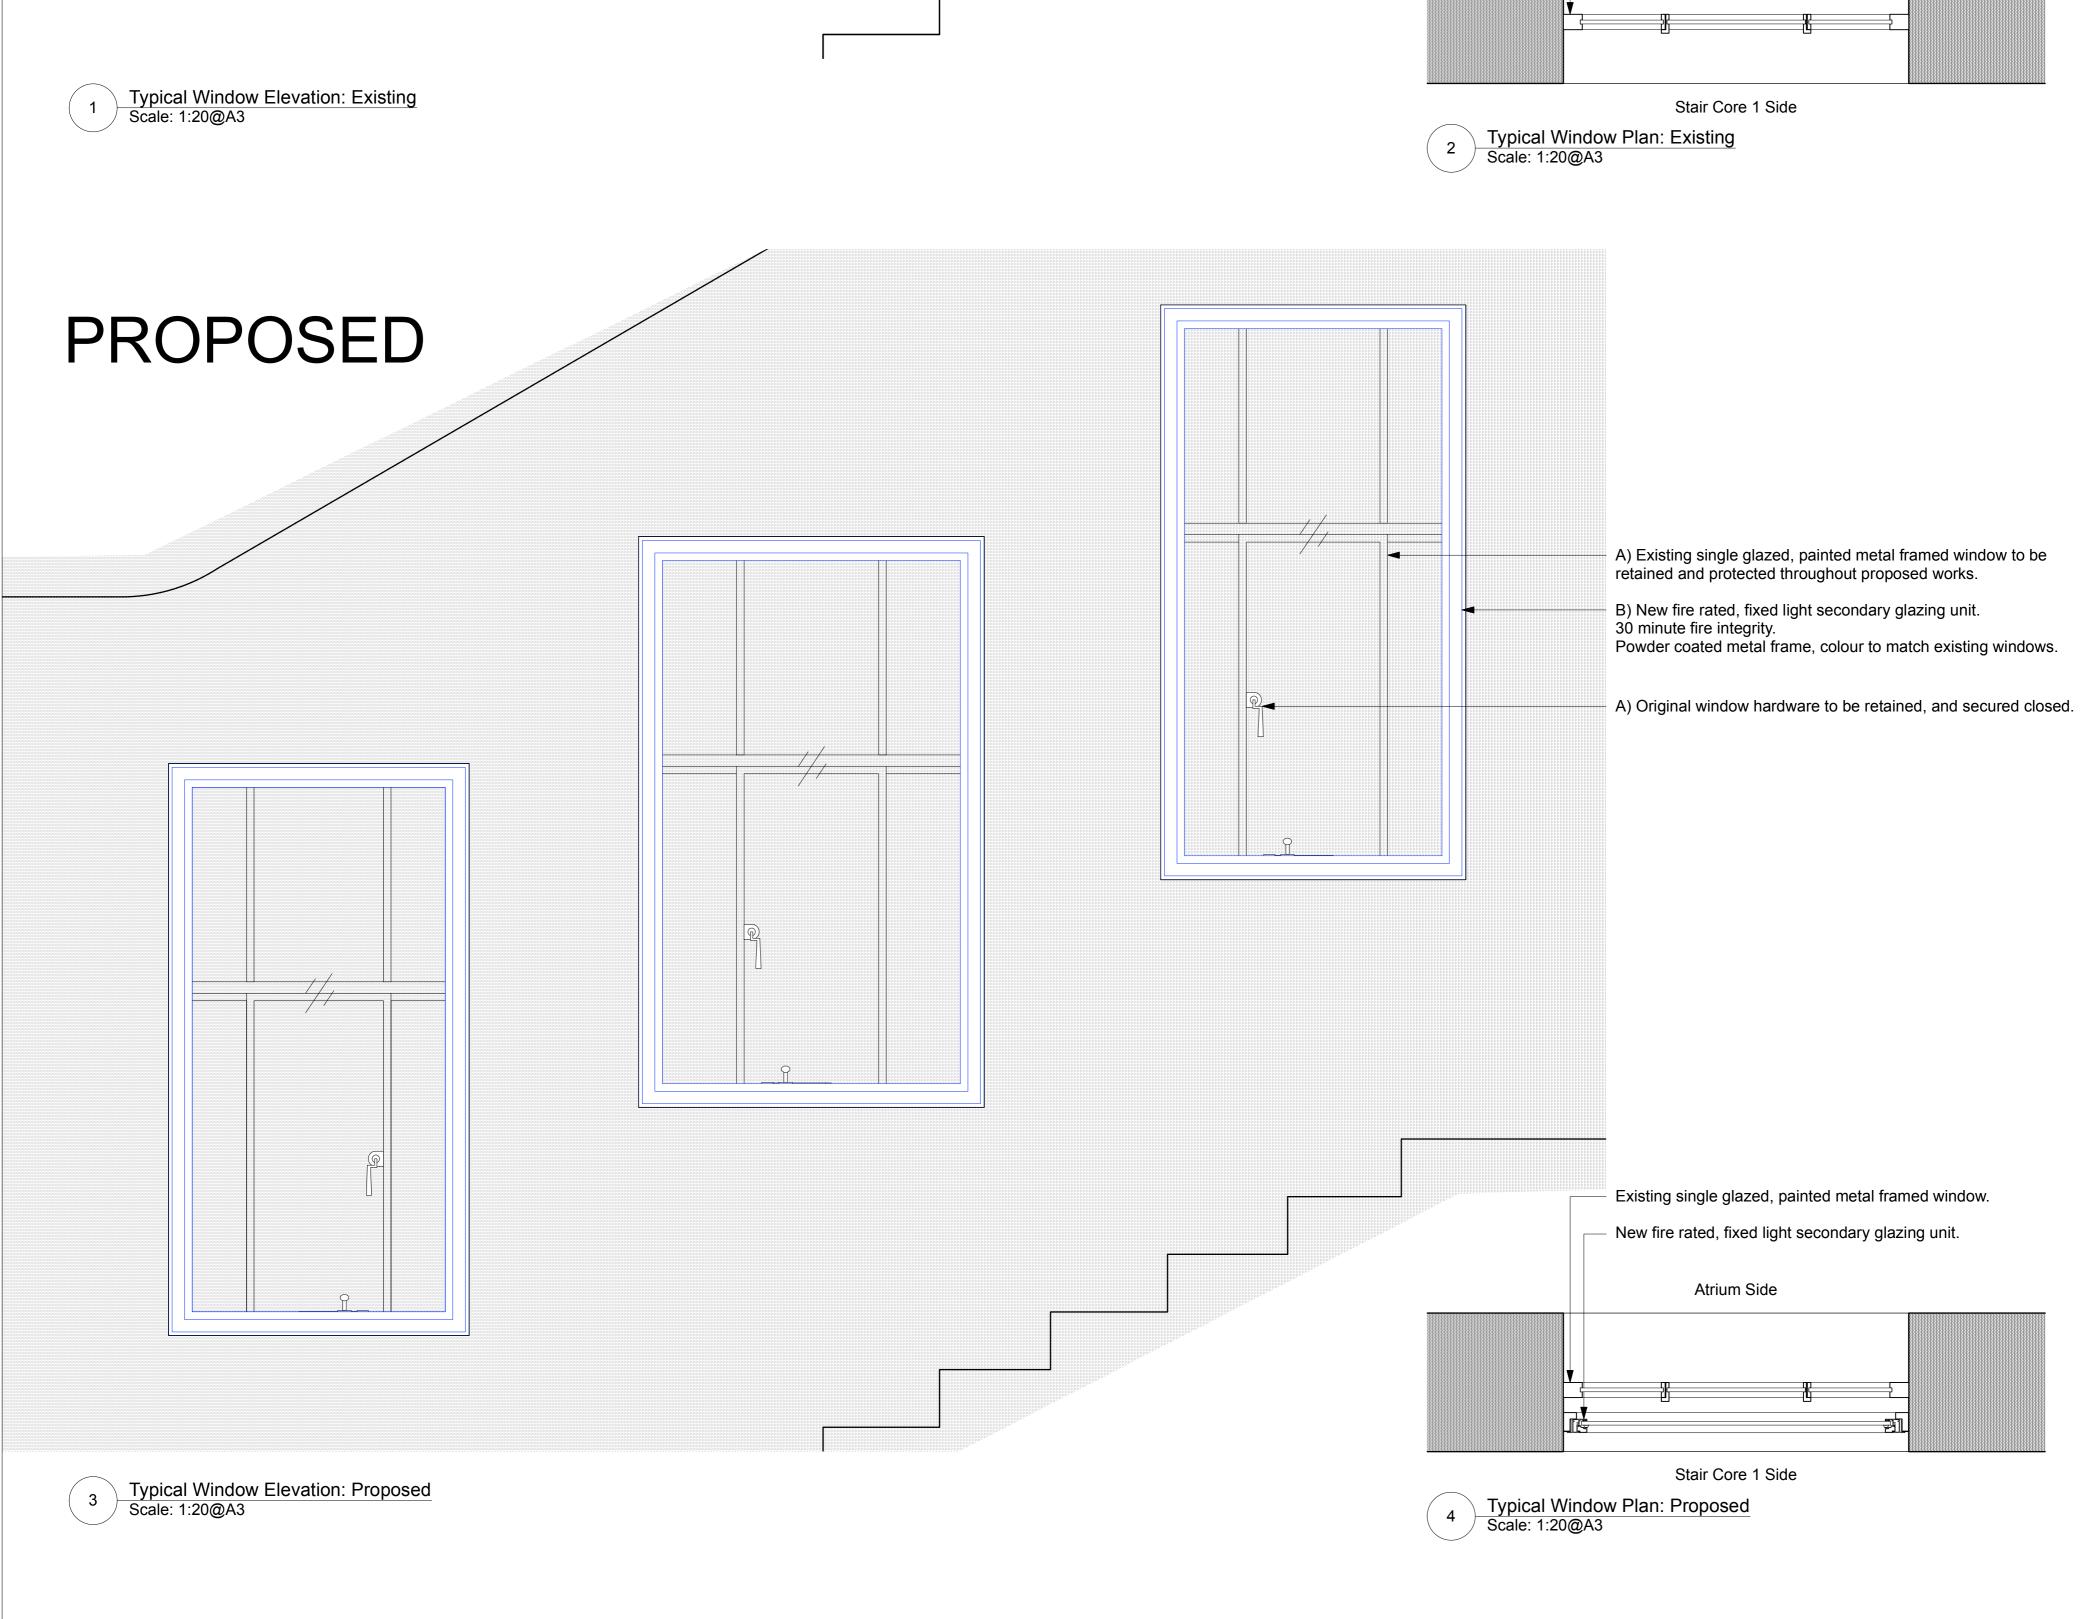

## EXISTING

For window locations refer to location key plans (drawing 951/PL/110 - 951/PL/115)

Existing single glazed, painted metal framed window.

Atrium Side

| Revision | Date     | Amendment      | Notes                                                                                                                                                                                               |   |  |  |               | Client                    | London School of Hy         | geine and Tropical Medicine                             |                                                                                    |
|----------|----------|----------------|-----------------------------------------------------------------------------------------------------------------------------------------------------------------------------------------------------|---|--|--|---------------|---------------------------|-----------------------------|---------------------------------------------------------|------------------------------------------------------------------------------------|
| A        | 11.10.23 | Planning Issue |                                                                                                                                                                                                     | 1 |  |  | 2             | M Project<br>Drawing      | Phase 3 Internal Fire       | Strategy                                                | Burwell Architects                                                                 |
|          |          |                |                                                                                                                                                                                                     |   |  |  | Scale<br>Date | 1:20 @ A3<br>October 2023 | Drawn TW                    | info@burwellarchitects.com<br>www.burwellarchitects.com |                                                                                    |
|          |          |                | NO DIMENSIONS ARE TO BE SCALED FROM THIS DRAWING. THE CONTRACTOR/MANUFACTURER IS RESPONSIBLE<br>LTD. COPYRIGHT IS RESERVED BY THEM AND THE DRAWING IS ISSUED ON CONDITION THAT IT IS NOT COPIED, RE |   |  |  |               | 054                       | N° Drawing N°<br>951_PL_155 | Revision<br>A                                           | Unit 0.01 California Building<br>Deals Gateway<br>London SE13 7SB<br>020 8305 6010 |