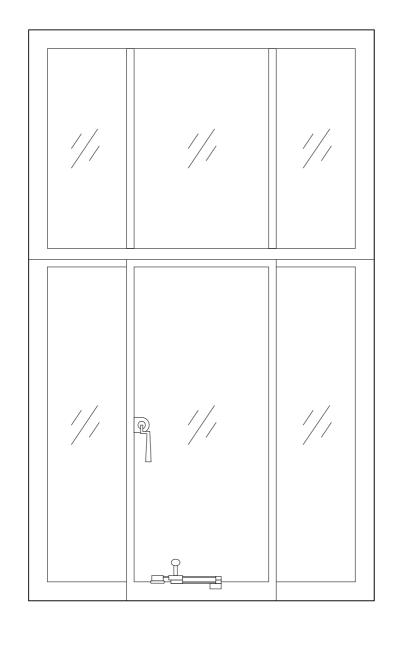

## EXISTING

For window locations refer to location key plans (drawing 951/PL/110 - 951/PL/115)

Existing single glazed, painted metal framed window.

Atrium Side

| Revision | Date     | Amendment      | Notes                                                                                                                                                                                               |   |  |  |               | Client                    | London School of Hy         | geine and Tropical Medicine                             |                                                                                    |
|----------|----------|----------------|-----------------------------------------------------------------------------------------------------------------------------------------------------------------------------------------------------|---|--|--|---------------|---------------------------|-----------------------------|---------------------------------------------------------|------------------------------------------------------------------------------------|
| A        | 11.10.23 | Planning Issue |                                                                                                                                                                                                     | 1 |  |  | 2             | M Project<br>Drawing      | Phase 3 Internal Fire       | Strategy                                                | Burwell Architects                                                                 |
|          |          |                |                                                                                                                                                                                                     |   |  |  | Scale<br>Date | 1:20 @ A3<br>October 2023 | Drawn TW                    | info@burwellarchitects.com<br>www.burwellarchitects.com |                                                                                    |
|          |          |                | NO DIMENSIONS ARE TO BE SCALED FROM THIS DRAWING. THE CONTRACTOR/MANUFACTURER IS RESPONSIBLE<br>LTD. COPYRIGHT IS RESERVED BY THEM AND THE DRAWING IS ISSUED ON CONDITION THAT IT IS NOT COPIED, RE |   |  |  |               | 054                       | N° Drawing N°<br>951_PL_155 | Revision<br>A                                           | Unit 0.01 California Building<br>Deals Gateway<br>London SE13 7SB<br>020 8305 6010 |