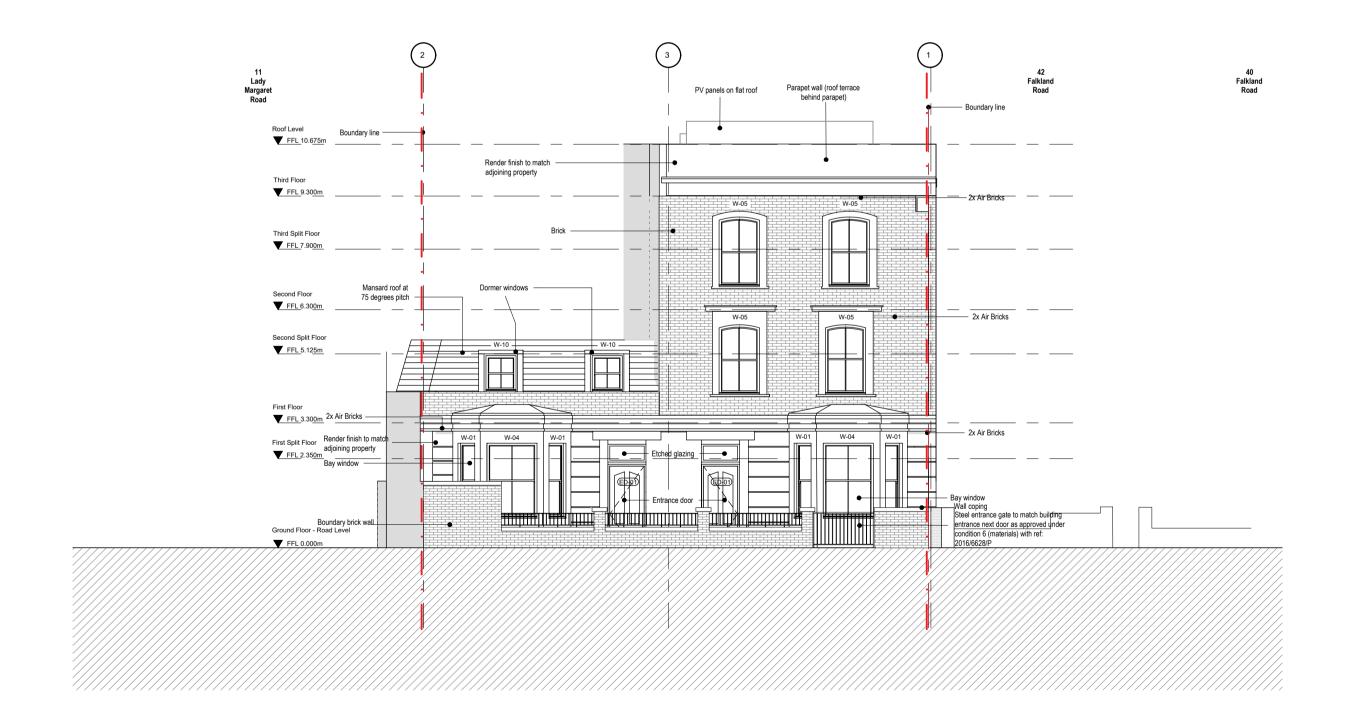

North Elevation
As Proposed

North Elevation
As Approved (2022/1406/P)

|                                                                                                                                       | Comments:  1. Distance between front doors changed from 1465mm to 2000mm. 2. New dormer window added. 3. New external guard added as per adjacent property. | drawing status PLANNING SUBMISSION                                         | FALKLAND ROAD -      |          | CP  Nottlingham 13 St. Peter's Gate, Nottingham, NG1 London 31 / 35 Kirby Street, London, E C1N 8 Birmingham Spaces, The Mailbox, Level 1, 3 Whe enquiries@cpmg-architects.com | BTE<br>arfside St. B1 1RD | tects Ltd<br>.Purpose.Place<br>0115 958 9500<br>0207 492 1805<br>0121 387 4188<br>pmg-architects.com |
|---------------------------------------------------------------------------------------------------------------------------------------|-------------------------------------------------------------------------------------------------------------------------------------------------------------|----------------------------------------------------------------------------|----------------------|----------|--------------------------------------------------------------------------------------------------------------------------------------------------------------------------------|---------------------------|------------------------------------------------------------------------------------------------------|
|                                                                                                                                       |                                                                                                                                                             | ISO 0001: 2015 Quality Management ISO 14001; 2015 Environmental Management | drawing title        | drawn by | date                                                                                                                                                                           | checked by                | scale                                                                                                |
| Pool 20 11 22 AO Vertical Pailing added                                                                                               |                                                                                                                                                             |                                                                            | SECTION 96A DRAWINGS | CD       | 29.06.23                                                                                                                                                                       | AO                        | 1:100                                                                                                |
| <u> </u>                                                                                                                              |                                                                                                                                                             |                                                                            |                      | job no.  | drawing no.                                                                                                                                                                    | revision                  | media                                                                                                |
| P01         29.06.23         CD         First Issue         AO           rev         date         by         description         chkd |                                                                                                                                                             |                                                                            |                      | 9013     | CPM-01-ZZ-DR-A-8020                                                                                                                                                            | P01                       | A2                                                                                                   |