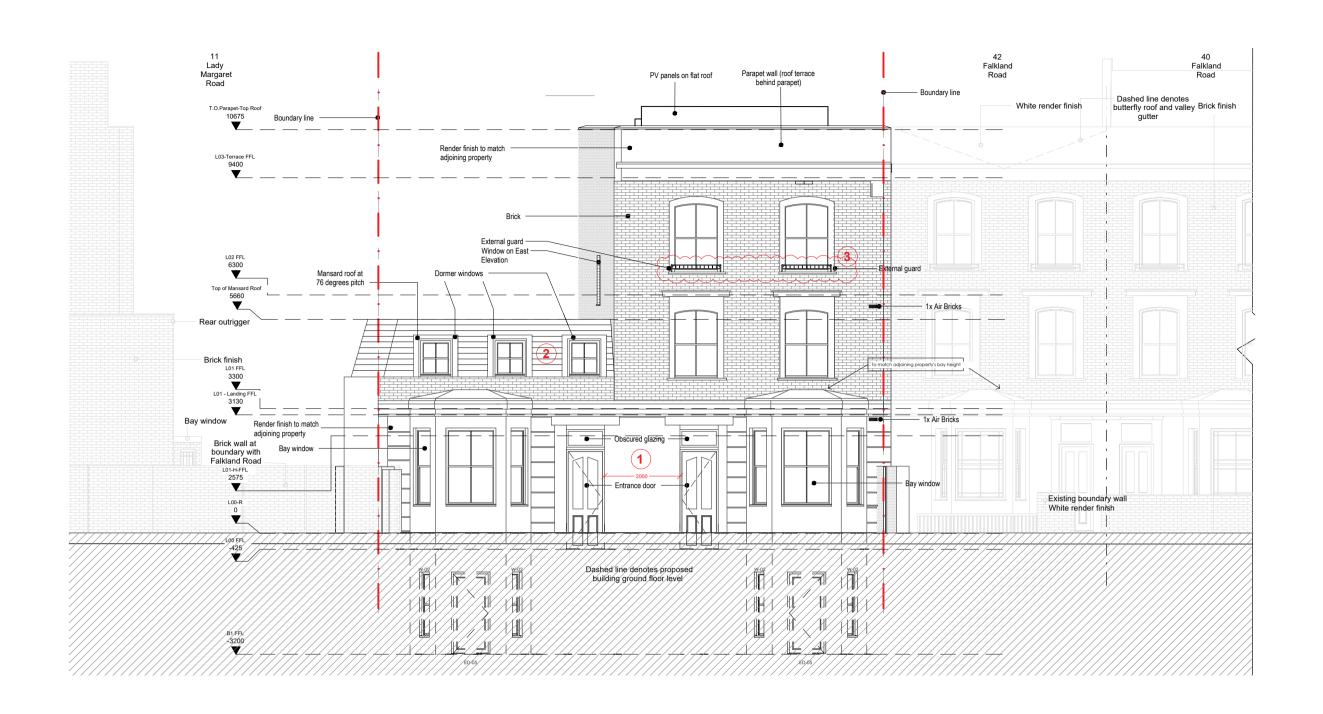

North Elevation
As Proposed

North Elevation
As Approved (2022/1406/P)

|                                                                                                                                       | Comments:  1. Distance between front doors changed from 1465mm to 2000mm. 2. New dormer window added. 3. New external guard added as per adjacent property. | drawing status PLANNING SUBMISSION                                         | FALKLAND ROAD -      |          | CP  Nottlingham 13 St. Peter's Gate, Nottingham, NG1 London 31 / 35 Kirby Street, London, E C1N 8 Birmingham Spaces, The Mailbox, Level 1, 3 Whe enquiries@cpmg-architects.com | BTE<br>arfside St. B1 1RD | tects Ltd<br>.Purpose.Place<br>0115 958 9500<br>0207 492 1805<br>0121 387 4188<br>pmg-architects.com |
|---------------------------------------------------------------------------------------------------------------------------------------|-------------------------------------------------------------------------------------------------------------------------------------------------------------|----------------------------------------------------------------------------|----------------------|----------|--------------------------------------------------------------------------------------------------------------------------------------------------------------------------------|---------------------------|------------------------------------------------------------------------------------------------------|
|                                                                                                                                       |                                                                                                                                                             | ISO 0001: 2015 Quality Management ISO 14001; 2015 Environmental Management | drawing title        | drawn by | date                                                                                                                                                                           | checked by                | scale                                                                                                |
| Pool 20 11 22 AO Vertical Pailing added                                                                                               |                                                                                                                                                             |                                                                            | SECTION 96A DRAWINGS | CD       | 29.06.23                                                                                                                                                                       | AO                        | 1:100                                                                                                |
| <u> </u>                                                                                                                              |                                                                                                                                                             |                                                                            |                      | job no.  | drawing no.                                                                                                                                                                    | revision                  | media                                                                                                |
| P01         29.06.23         CD         First Issue         AO           rev         date         by         description         chkd |                                                                                                                                                             |                                                                            |                      | 9013     | CPM-01-ZZ-DR-A-8020                                                                                                                                                            | P01                       | A2                                                                                                   |