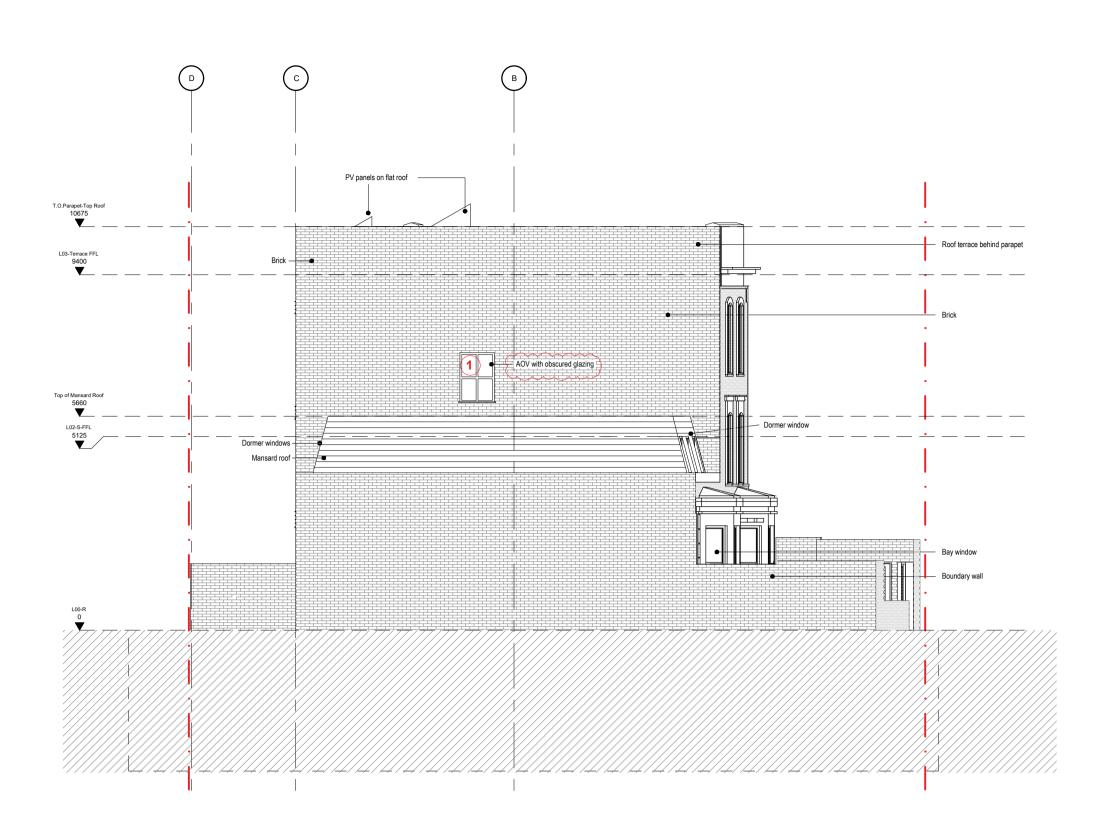

1 East Elevation
As Proposed

2 East Elevation
As Approved (2022/1406/P)

|     |                                                                                      |                          | drawing status                                                                                                                                                                                                                                    | job title            |                                                                                                                                                                                                                                                                                  | CP                                                    | CPMG Architects Ltd People.Purpose.Place        |       |
|-----|--------------------------------------------------------------------------------------|--------------------------|---------------------------------------------------------------------------------------------------------------------------------------------------------------------------------------------------------------------------------------------------|----------------------|----------------------------------------------------------------------------------------------------------------------------------------------------------------------------------------------------------------------------------------------------------------------------------|-------------------------------------------------------|-------------------------------------------------|-------|
|     |                                                                                      | Comments:                | PLANNING SUBMISSION                                                                                                                                                                                                                               | FALKLAND ROAD        | cpmg                                                                                                                                                                                                                                                                             |                                                       |                                                 |       |
|     |                                                                                      | Window changed position. | LY (INTINO GODIVIIGSION                                                                                                                                                                                                                           | -                    | Nottingham         13 St. Peter's Gate, Nottingham, NG1 2.JF         0115 058 9500           London         31 / 35 Kirby Street, London, EC1N 8TE         0207 492 1805           Birmingham         Spaces, The Mallbox, Level 1, 3 Wharfside St. B1 1RD         0121 387 4188 |                                                       | 0115 958 9500<br>0207 492 1805<br>0121 387 4188 |       |
|     |                                                                                      |                          |                                                                                                                                                                                                                                                   |                      |                                                                                                                                                                                                                                                                                  | enquiries@cpmg-architects.com www.cpmg-architects.com |                                                 |       |
| P01 | P02 29.11.23 AO Obscured word added to side window AO P01 29.06.23 CD First Issue AO |                          | be reproduced, stored in any retrieval system or transmitted in any form or by any means without prior<br>Permission of CPMG Architects Limited. Do not scale from drawing, use figured<br>dimensions only, all dimensions to be checked on site. | drawing title        | drawn by                                                                                                                                                                                                                                                                         | date                                                  | checked by                                      | scale |
|     |                                                                                      |                          |                                                                                                                                                                                                                                                   | SECTION 96A DRAWINGS | CD                                                                                                                                                                                                                                                                               | 29.06.23                                              | AO                                              | 1:100 |
|     |                                                                                      |                          |                                                                                                                                                                                                                                                   | EACT ELEVIATION      | job no.                                                                                                                                                                                                                                                                          | drawing no.                                           | revision                                        | media |
|     | rev date by description chkd                                                         |                          |                                                                                                                                                                                                                                                   |                      | 9013                                                                                                                                                                                                                                                                             | CPM-01-ZZ-DR-A-8022                                   | P01                                             | A2    |