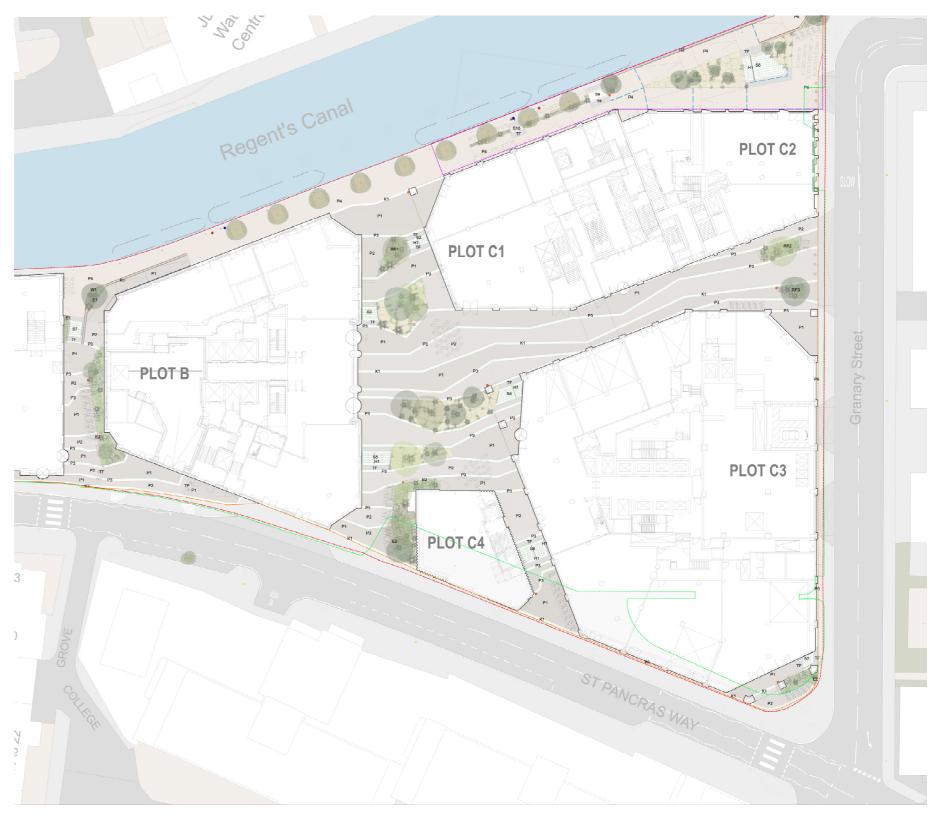

## B. Current Landcape Plan

Current landscape plan updated with London Borough of Camden comments.

Further design development has taken place including coordination with the Camden Bridge team

Updates include:

- 'Playable' natural stone terraces around the bridge and in the central public realm area.

- Updates to the step arrangement by the bridge in coodination with the bridge team.

- Updates to some of the roof space to provide greenery and amenity space.

General Arrangement Public Realm Plan - Current