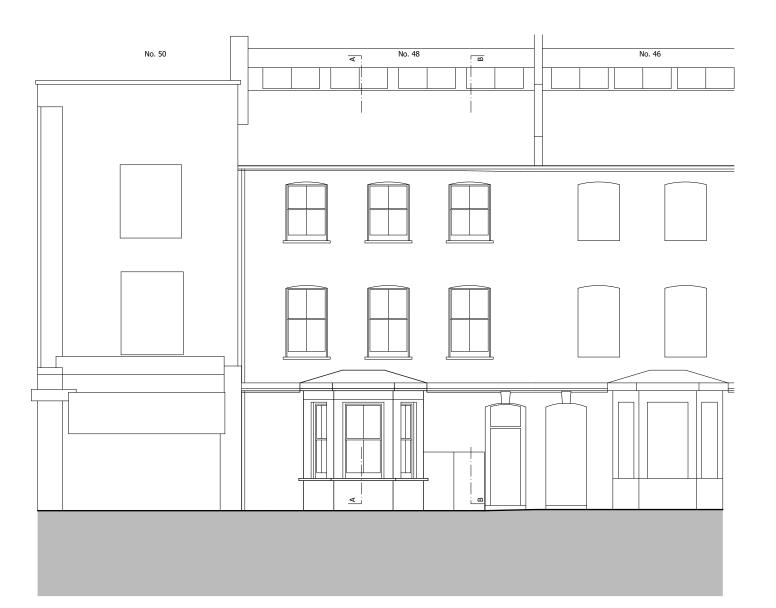

1/100 Scale Bar - Metres 1 2 3 4 5

Revisions A - 28/11/23 - Updated for Planning

|   | Project | Extension & Alterations<br>at Flat 1, 48 Leverton Street<br>London, NW5 2PG |         |             | Neil Kahawatte Architects<br>Studio 36<br>Archway Studios<br>Bickerton House<br>25-27 Bickerton Road<br>London, N19 5JT |
|---|---------|-----------------------------------------------------------------------------|---------|-------------|-------------------------------------------------------------------------------------------------------------------------|
| - | Drawing | Front Elevation<br>As Proposed                                              |         |             |                                                                                                                         |
| _ | Number  | 2306_A005_A                                                                 | Status  | Information | —                                                                                                                       |
| - | Scale   | 1/100 @ A3                                                                  | Drawn   | SÓT         | 020 7360 5330<br>mail@neilkahawatte.com                                                                                 |
| - | Date    | 23/11/2023                                                                  | Checked | FMS         | Company Number: 8530938                                                                                                 |