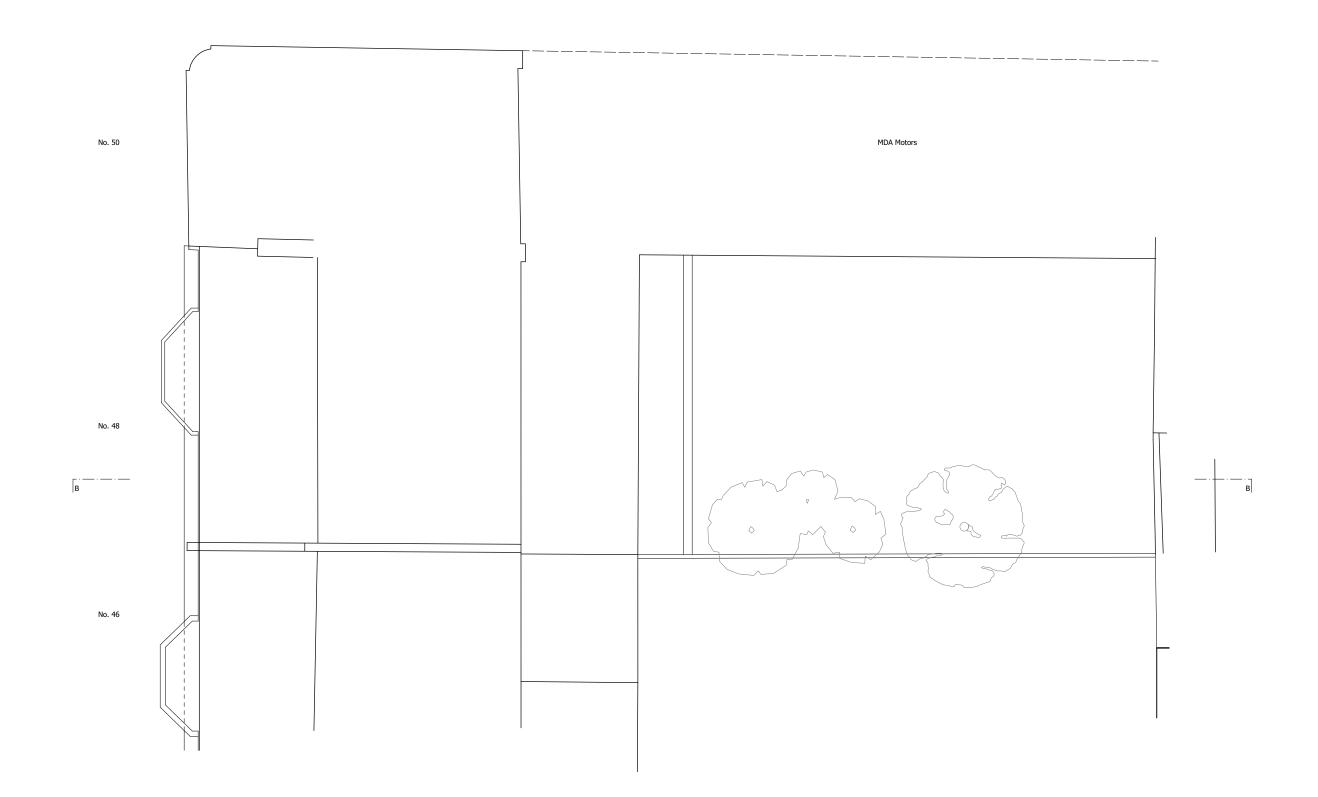

| Project | Extension & Alterations<br>at Flat 1, 48 Leverton Street<br>London, NW5 2PG |         |             | Neil Kahawatte Architects<br>Studio 36                                                                              |
|---------|-----------------------------------------------------------------------------|---------|-------------|---------------------------------------------------------------------------------------------------------------------|
| Drawing | Roof Plan<br>As Existing                                                    |         |             | <ul> <li>Archway Studios</li> <li>Bickerton House</li> <li>25-27 Bickerton Road</li> <li>London, N19 5JT</li> </ul> |
| Number  | 2306_E002_A                                                                 | Status  | Information | _                                                                                                                   |
| Scale   | 1/100 @ A3                                                                  | Drawn   | IFS         | 020 7360 5330<br>mail@neilkahawatte.com<br>Company Number: 8530938                                                  |
| Date    | 06/10/2023                                                                  | Checked | NJK         |                                                                                                                     |