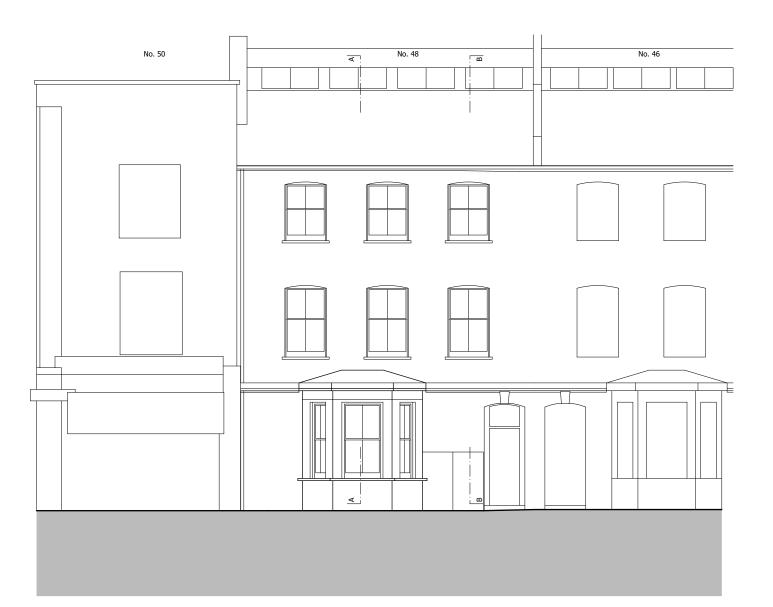

1/100 Scale Bar - Metres 1 2 3 4 5

Revisions A - 08/11/23 - Scale Change

| Project | at Flat 1, 48 Leverton Street<br>London, NW5 2PG |         |             | Neil Kahawatte Architects<br>Studio 36<br>Archway Studios<br>Bickerton House<br>25-27 Bickerton Road<br>London, N19 5JT |
|---------|--------------------------------------------------|---------|-------------|-------------------------------------------------------------------------------------------------------------------------|
| Drawing |                                                  |         |             |                                                                                                                         |
| Number  | 2306_E005_A                                      | Status  | Information | _                                                                                                                       |
| Scale   | 1/100 @ A3                                       | Drawn   | IFS         | 020 7360 5330<br>mail@neilkahawatte.com<br>Company Number: 8530938                                                      |
| Date    | 06/10/2023                                       | Checked | NJK         |                                                                                                                         |