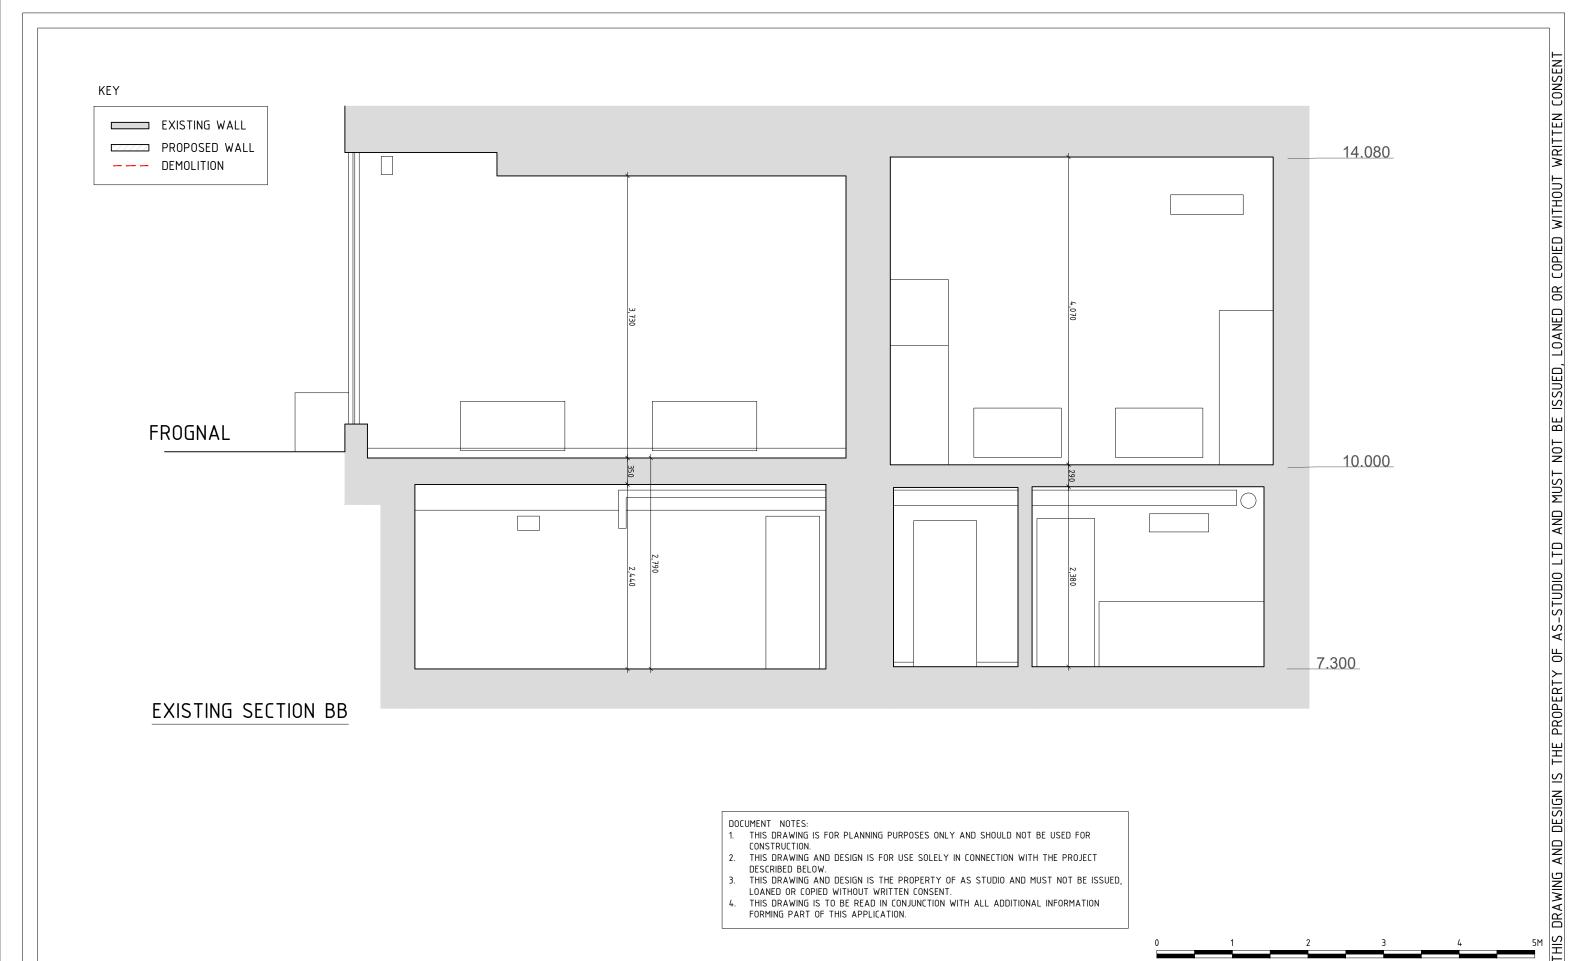

2 magdalen mews back of 164 finchley road london NW3 5HB

tel:+44 (0)207 794 1625 fax:+44 (0) 207 794 0296 info@as-studio.co.uk

|                                                  |                          | U | Ι Ζ                | 3        | 4           | 511 |
|--------------------------------------------------|--------------------------|---|--------------------|----------|-------------|-----|
| PROJECT ADDRESS:<br>162-164 FINCHLEY ROAD<br>NW3 | EXISTING SECTION BB      |   |                    |          |             |     |
|                                                  | DRAWING NO: 4164(PLA)300 |   | DWG FILE: 4164(PLA | _        |             |     |
| CLIENT NAME:                                     | PROJECT STAGE: PLANNING  |   | DRAWN: CS          |          |             |     |
|                                                  | VERSION:                 |   | SCALE: 1:50        | SIZE: A3 | 12 NOV 2023 | 3   |