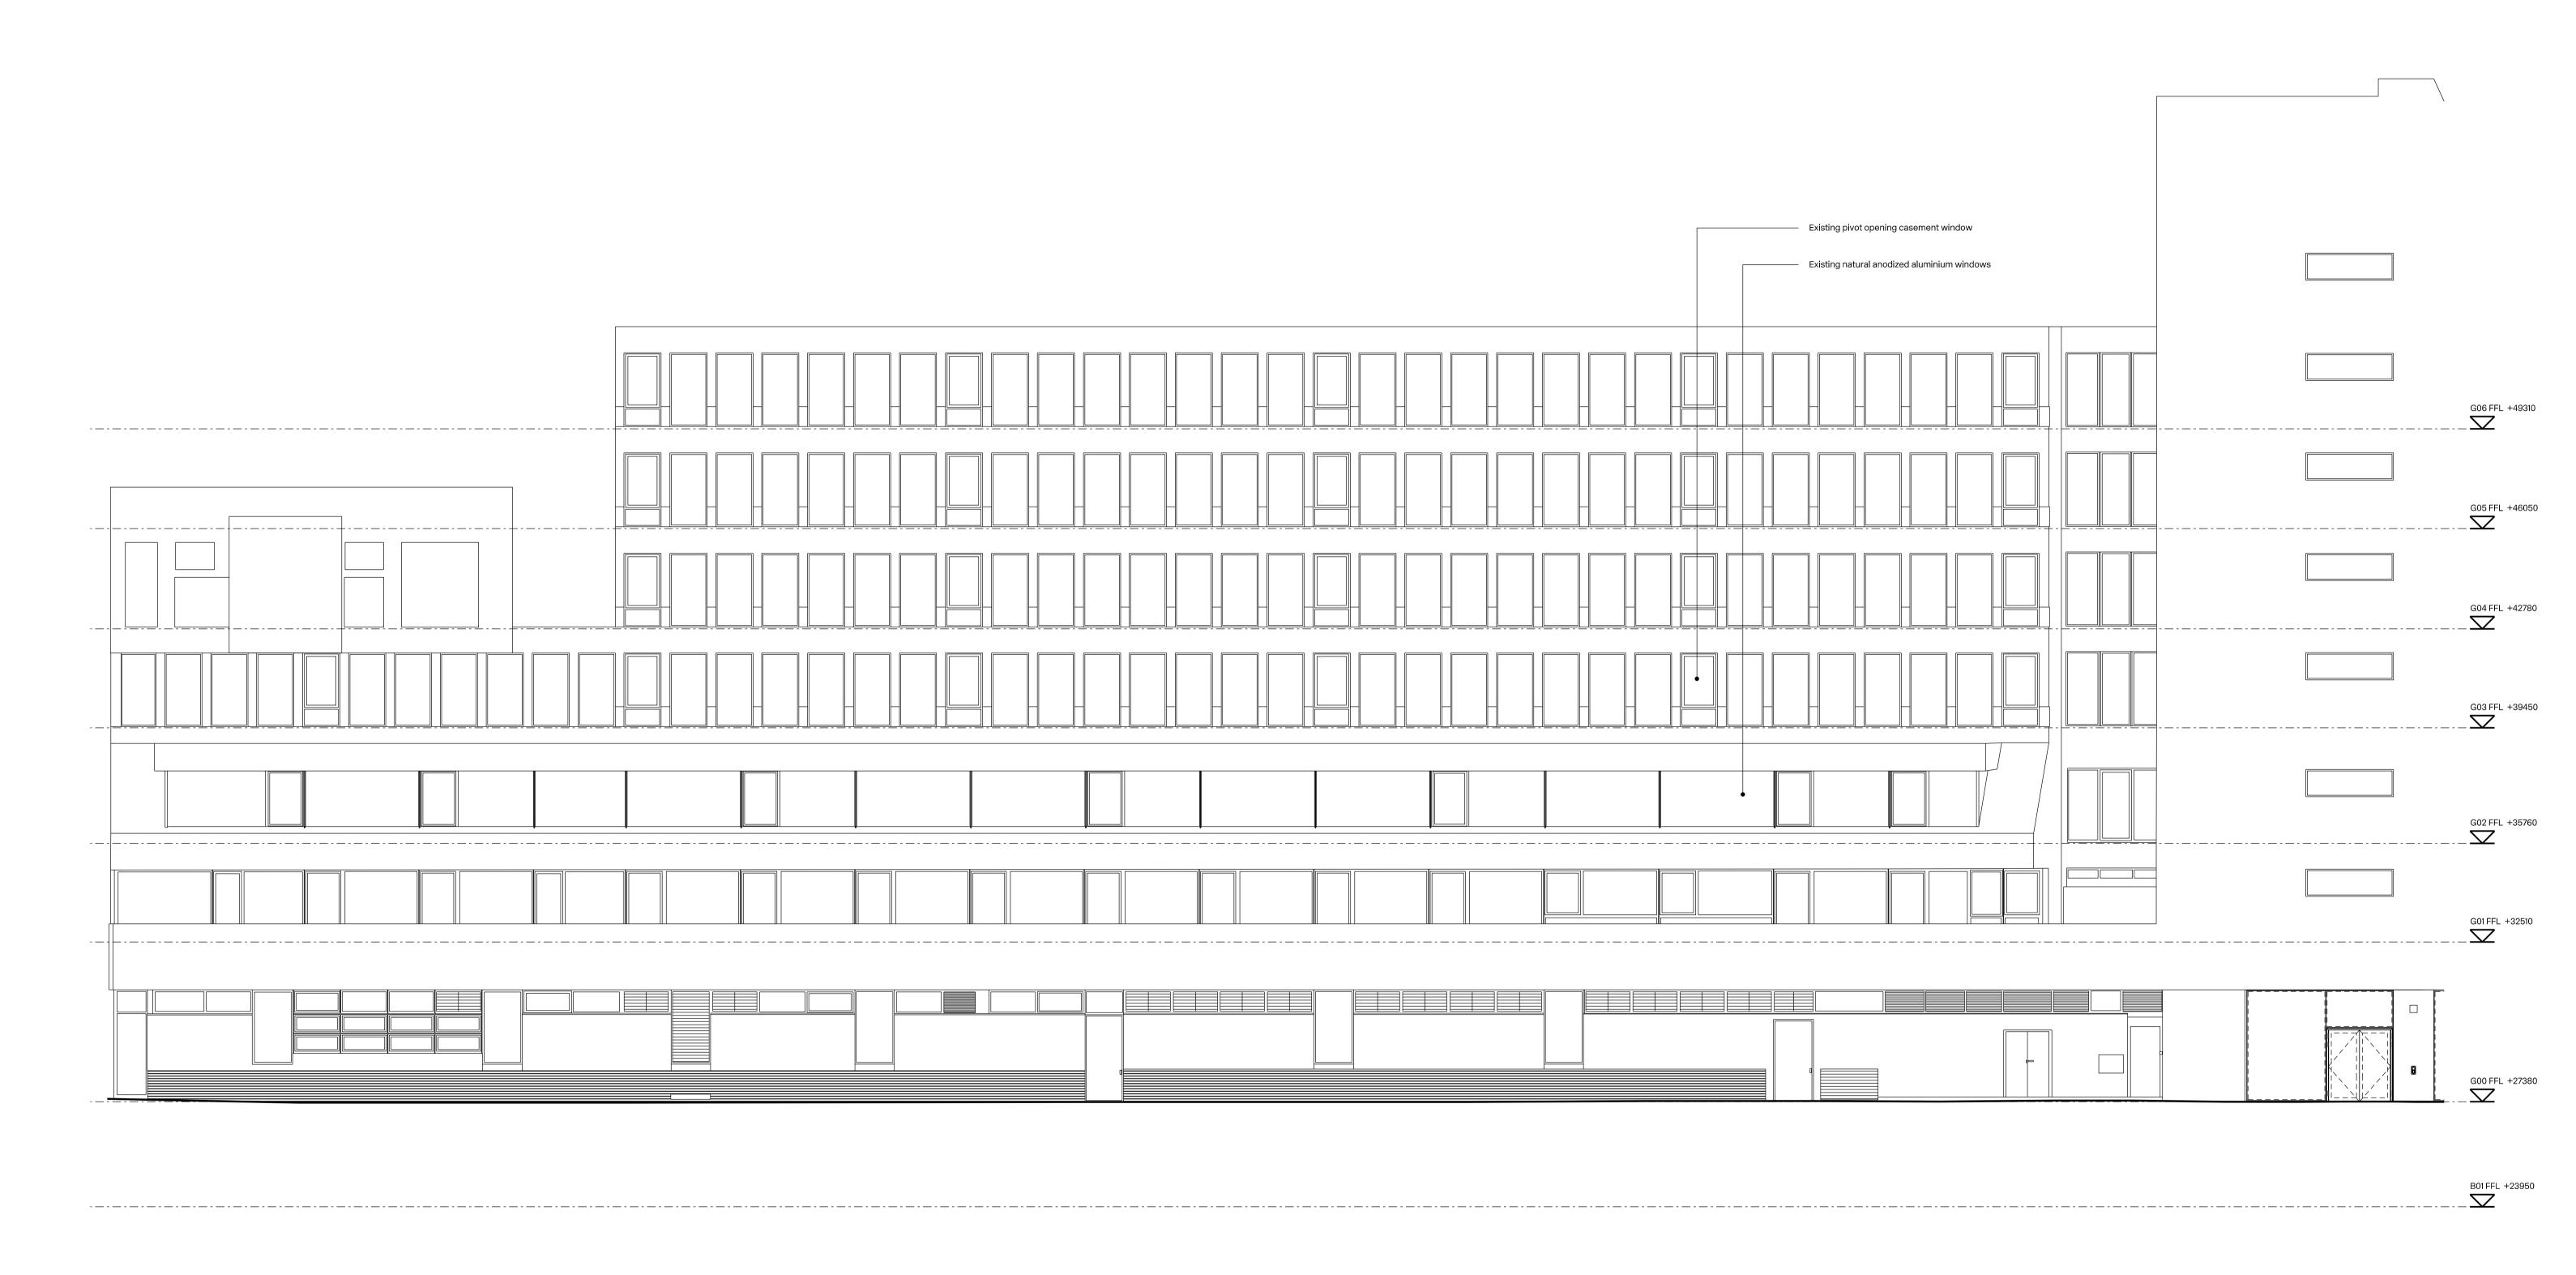

**Gibson Thornley** 

Scale Status

20024B - AL [00]

Maple House Drawing Title Existing North Elevation Gibson Thornley Architects Limited No. 4 The Hangar, Perseverance Works 25-27 Hackney Road London E2 7NX Checked by BG 1:100 @ A1 / 1:200 @ A3 +44 (0)20 7729 7064 www.gibsonthornley.com Project Zone Type Classification Drawing No Revision