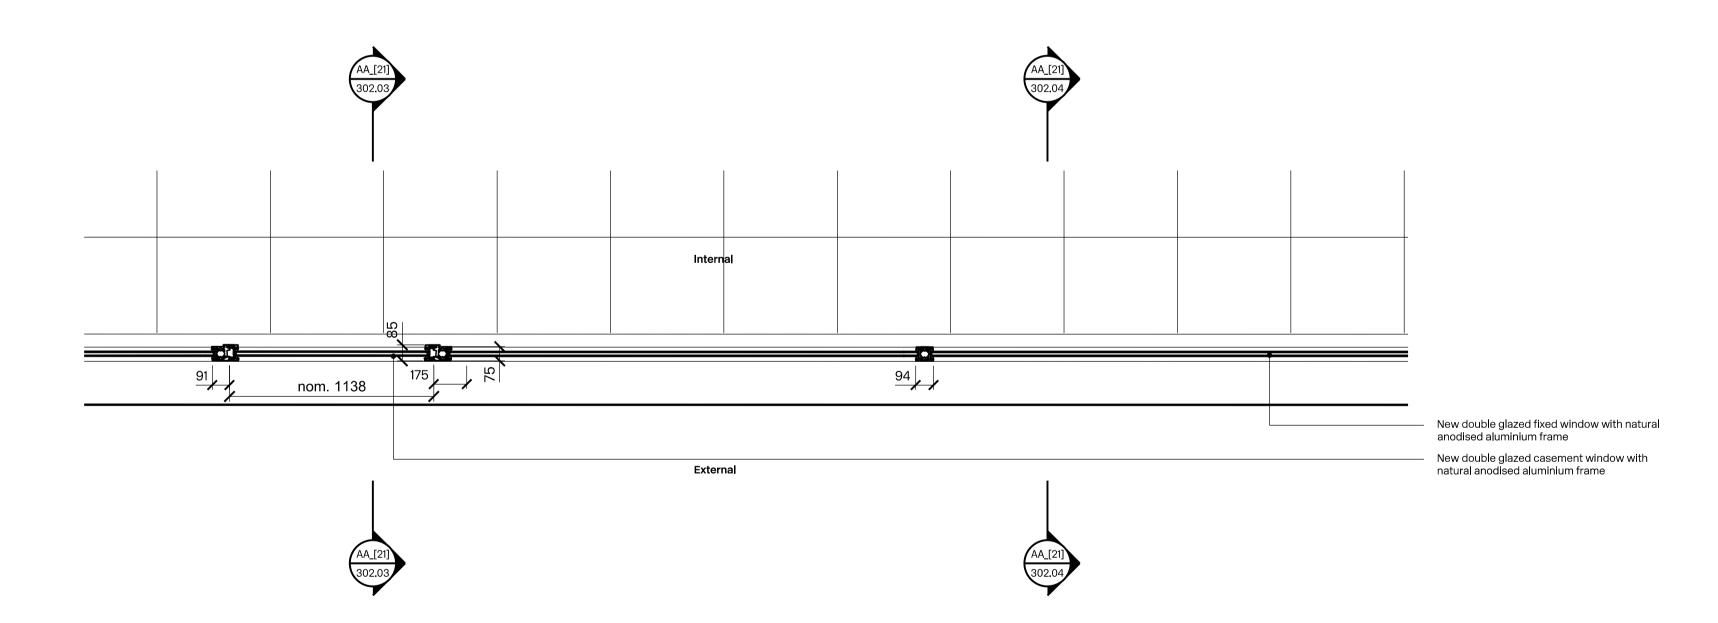

01 - L02 Proposed Plan

SCALE (m)

0 0.5 1 2 5

**Drawing Notes** Status Team **General Notes** Location **Gibson Thornley Architects** Lazari Investments Ltd 01. Do not scale from this drawing. 01 27.11.2023 Planning Drawing Issue Client Architect Gibson Thornley Architects 02. All dimesnions to be checked on site by the contractor and such dimensions to be Studio ONB Landscape Architect his responsibility. Graphic Designer BOB Design Job Title Maple House
Drawing Title Proposed L02 Block B Glazing Details Structural Engineer Quadrant Harmon 03. Report all drawing errors, omissions and discrepancies to the architect. Civil Engineer GLP 04. This document may be used in an uncontrolled CAD format to enable others to use it as background information to make alterations and/or additions. In that instance the file will be accompanied by a PDF version. It is for those making such alterations and additions to ensure that they make use of current background information. MEP Engineer GLP Gibson Thornley Architects Limited Fire Consultant Checked by BG Scale 1:20 @ A1 / 1:40 @ A3 Jenson Hughes No. 4 The Hangar, Perseverance Works Sustainability Consultant Scale Status GLP 25-27 Hackney Road Cost Consultant London E2 7NX C N Associates Planning 05. Gibson Thornley Architects accepts no liability for any such alterations or additions to the background information or arising out of changes to background information which occur prior to alterations or additions being made. Lighting Consultant Pritchard Themis Planning Consultant CBRE Project Zone Type Classification Drawing No Revision 20024B - AA [21] 302 01 +44 (0)20 7729 7064 www.gibsonthornley.com Approved Inspector Salus Project Manager Cushman & Wakefield