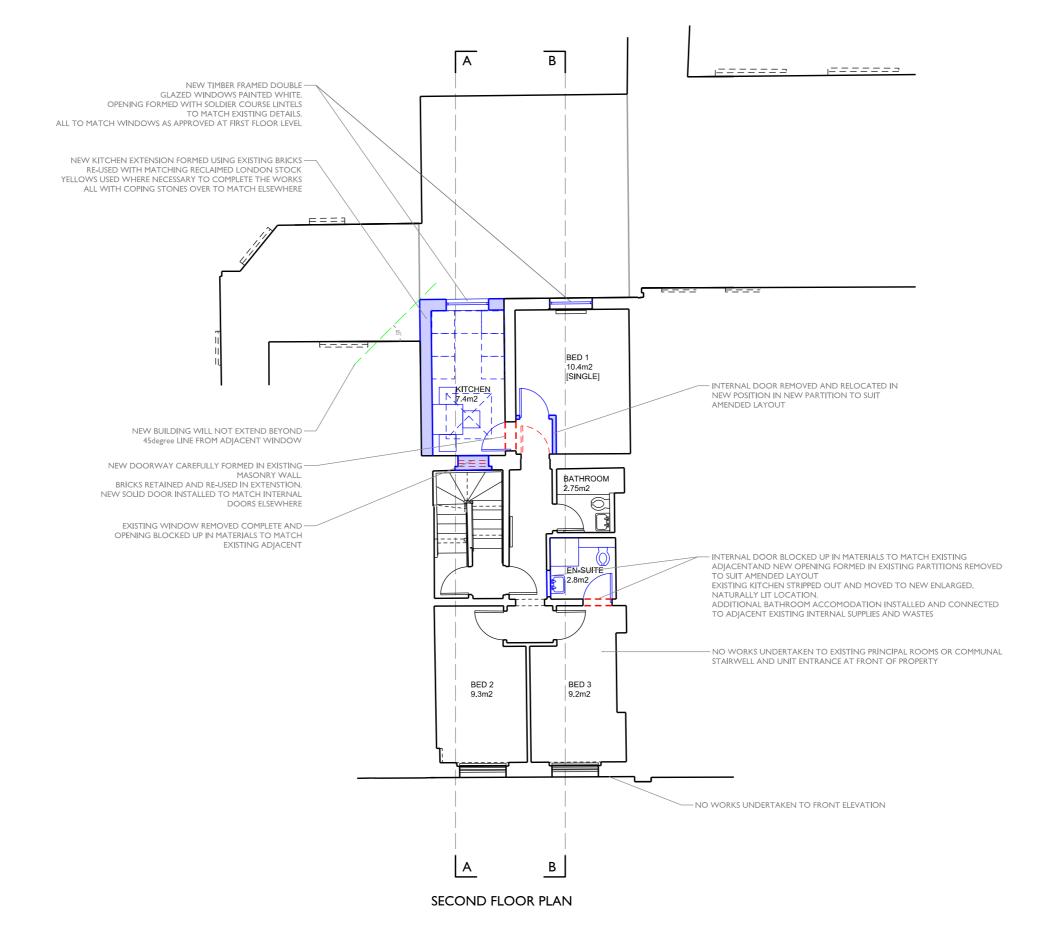

## GENERAL NOTES TO DESCRIBE PROPOSALS

\*New, enlarged kitchen above HMO requirements with communcal eating space formed over existing/approved extension below with access to new window and natural light and ventilation \*Additional sanitary accomdation added above HMO requirements with Bed 3 provided with ensuite

\*2nd Floor extended to full extent of 1st Floor extension with Greenroof and Rooflight over

shower room

GENERAL NOTES REGARDING HISTORIC FEATURES AND REPAIRS

ORIGINAL OR HISTORIC FEATURES TO BE RETAINED AND ALL REPAIRS, IF REQUIRED, TO BE IN MATCHING MATERIALS

| _   |                |    |             |              |                                                                                                                     |                   |               |
|-----|----------------|----|-------------|--------------|---------------------------------------------------------------------------------------------------------------------|-------------------|---------------|
|     |                |    |             | _            | I 68 NORTH GOWER STREET, NWI 2ND JOB TITLE  MARLAH INVESTMENTS INC CLIENT  PROPOSED SECOND FLOOR PLAN DRAWING TITLE |                   |               |
|     |                |    |             | <del> </del> |                                                                                                                     |                   |               |
|     |                |    |             |              |                                                                                                                     |                   |               |
|     |                |    |             |              |                                                                                                                     |                   |               |
|     |                |    | or colored  | -            | ZRP087                                                                                                              | P_101             | DEC 22        |
| - 1 | REV            | BY | DESCRIPTION | DATE         | JOB NUMBER                                                                                                          | DRAWING NUMBER    | DATE          |
|     | DRAWING RECORD |    |             |              | MS<br>CREATED BY                                                                                                    | I:100@A3<br>SCALE | =<br>REVISION |