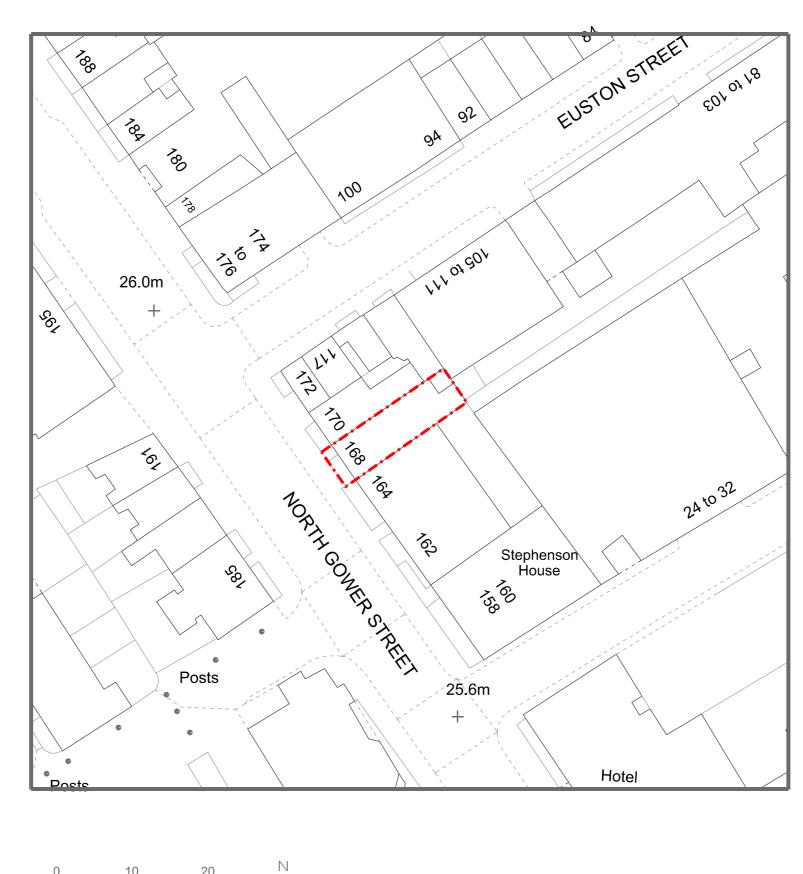

 $\Delta$ 

© Crown copyright 2022 Ordnance Survey 100053

|     |    |                |      | I68 NORTH GOWER STREET<br>JOB TITLE<br>MARLAH INVESTMENTS INC<br>CLENT<br>EXISTING SITE PLAN |                         |          |
|-----|----|----------------|------|----------------------------------------------------------------------------------------------|-------------------------|----------|
|     |    |                |      | DRAWING TITLE                                                                                |                         |          |
| REV | BY | DESCRIPTION    | DATE | ZRP087<br>JOB NUMBER                                                                         | S_010<br>DRAWING NUMBER | DEC 2    |
|     | -  | DRAWING RECORD | •    | AM<br>CREATED BY                                                                             | I:500@A3                | REVISION |