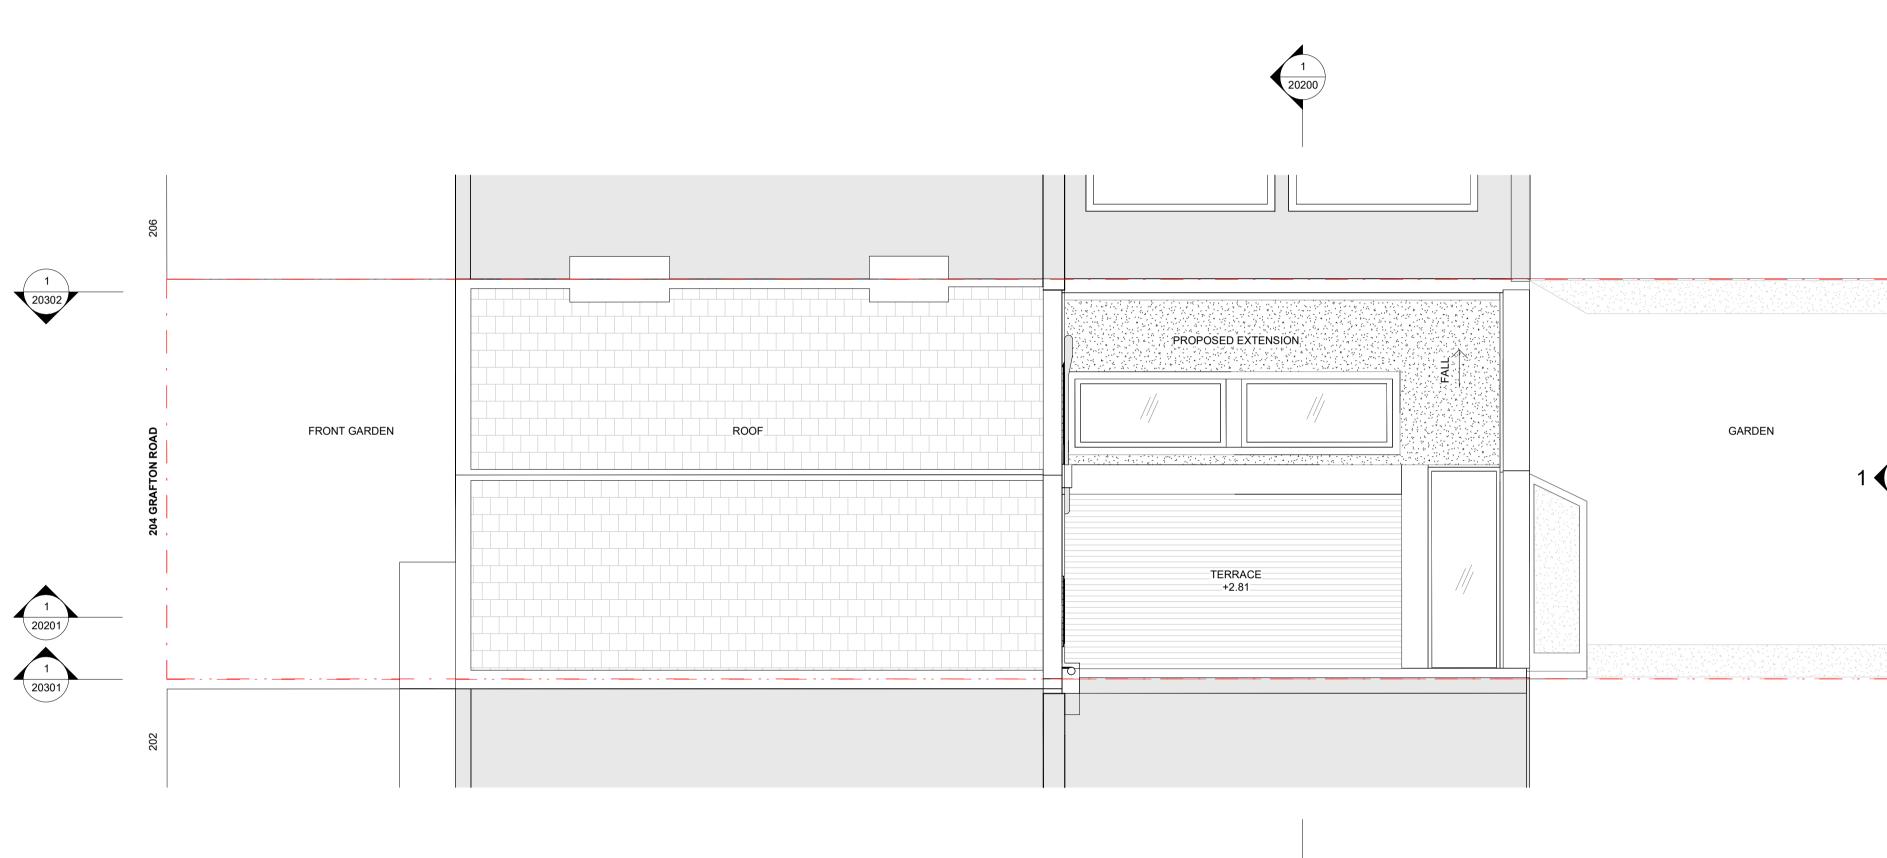

Existing

Landscape and green roof

roposed

— - — Assumed boundary line

| designer <b>Isd architects</b><br>Unit 13, 39 Gransden Ave. London E | <b>lsd architects</b><br>Unit 13, 39 Gransden Ave, London E8 3QA, UK                                                                                                                         | project       | 2306 204 Grafton Road              |        |
|----------------------------------------------------------------------|----------------------------------------------------------------------------------------------------------------------------------------------------------------------------------------------|---------------|------------------------------------|--------|
|                                                                      | +44 (0) 7950 007 996<br>hello@lsdarchitects.co.uk www.lsdarchitects.co.uk                                                                                                                    | zone          | Rear Garden                        |        |
| client                                                               | Elizabeth Silva<br>204 Grafton Rd, London NW5 4AX                                                                                                                                            | drawing title | Proposed Long Section <sup>2</sup> | 1      |
| 204 Granon Nu, London NW3 4AX                                        | scale                                                                                                                                                                                        | 1 : 50 @ A1   |                                    |        |
| notes                                                                | Dimensions govern.<br>All dimensions are in millimeters unless noted otherwise.                                                                                                              | status        | For planning                       |        |
|                                                                      | All dimensions shall be verified on site before proceeding.<br>All discrepancies to be notified in writing to LSD Architects.<br>This drawing is to be read in conjunction with all relevant | date          | 09/06/2023                         |        |
|                                                                      | architect's and engineer's information.<br>Area measurements must not be taken to represent<br>contractual documentation.                                                                    | drawn by      | LA checked by                      | DC     |
|                                                                      | All rights reserved. © LSD Architects Ltd.                                                                                                                                                   | drawing no    |                                    | rev no |
|                                                                      | This drawing may contain data under lease from Ordnance<br>Survey. Unauthorised reproduction infringes crown<br>copyright.                                                                   | 2306          | - LSD - 20201                      | Α      |