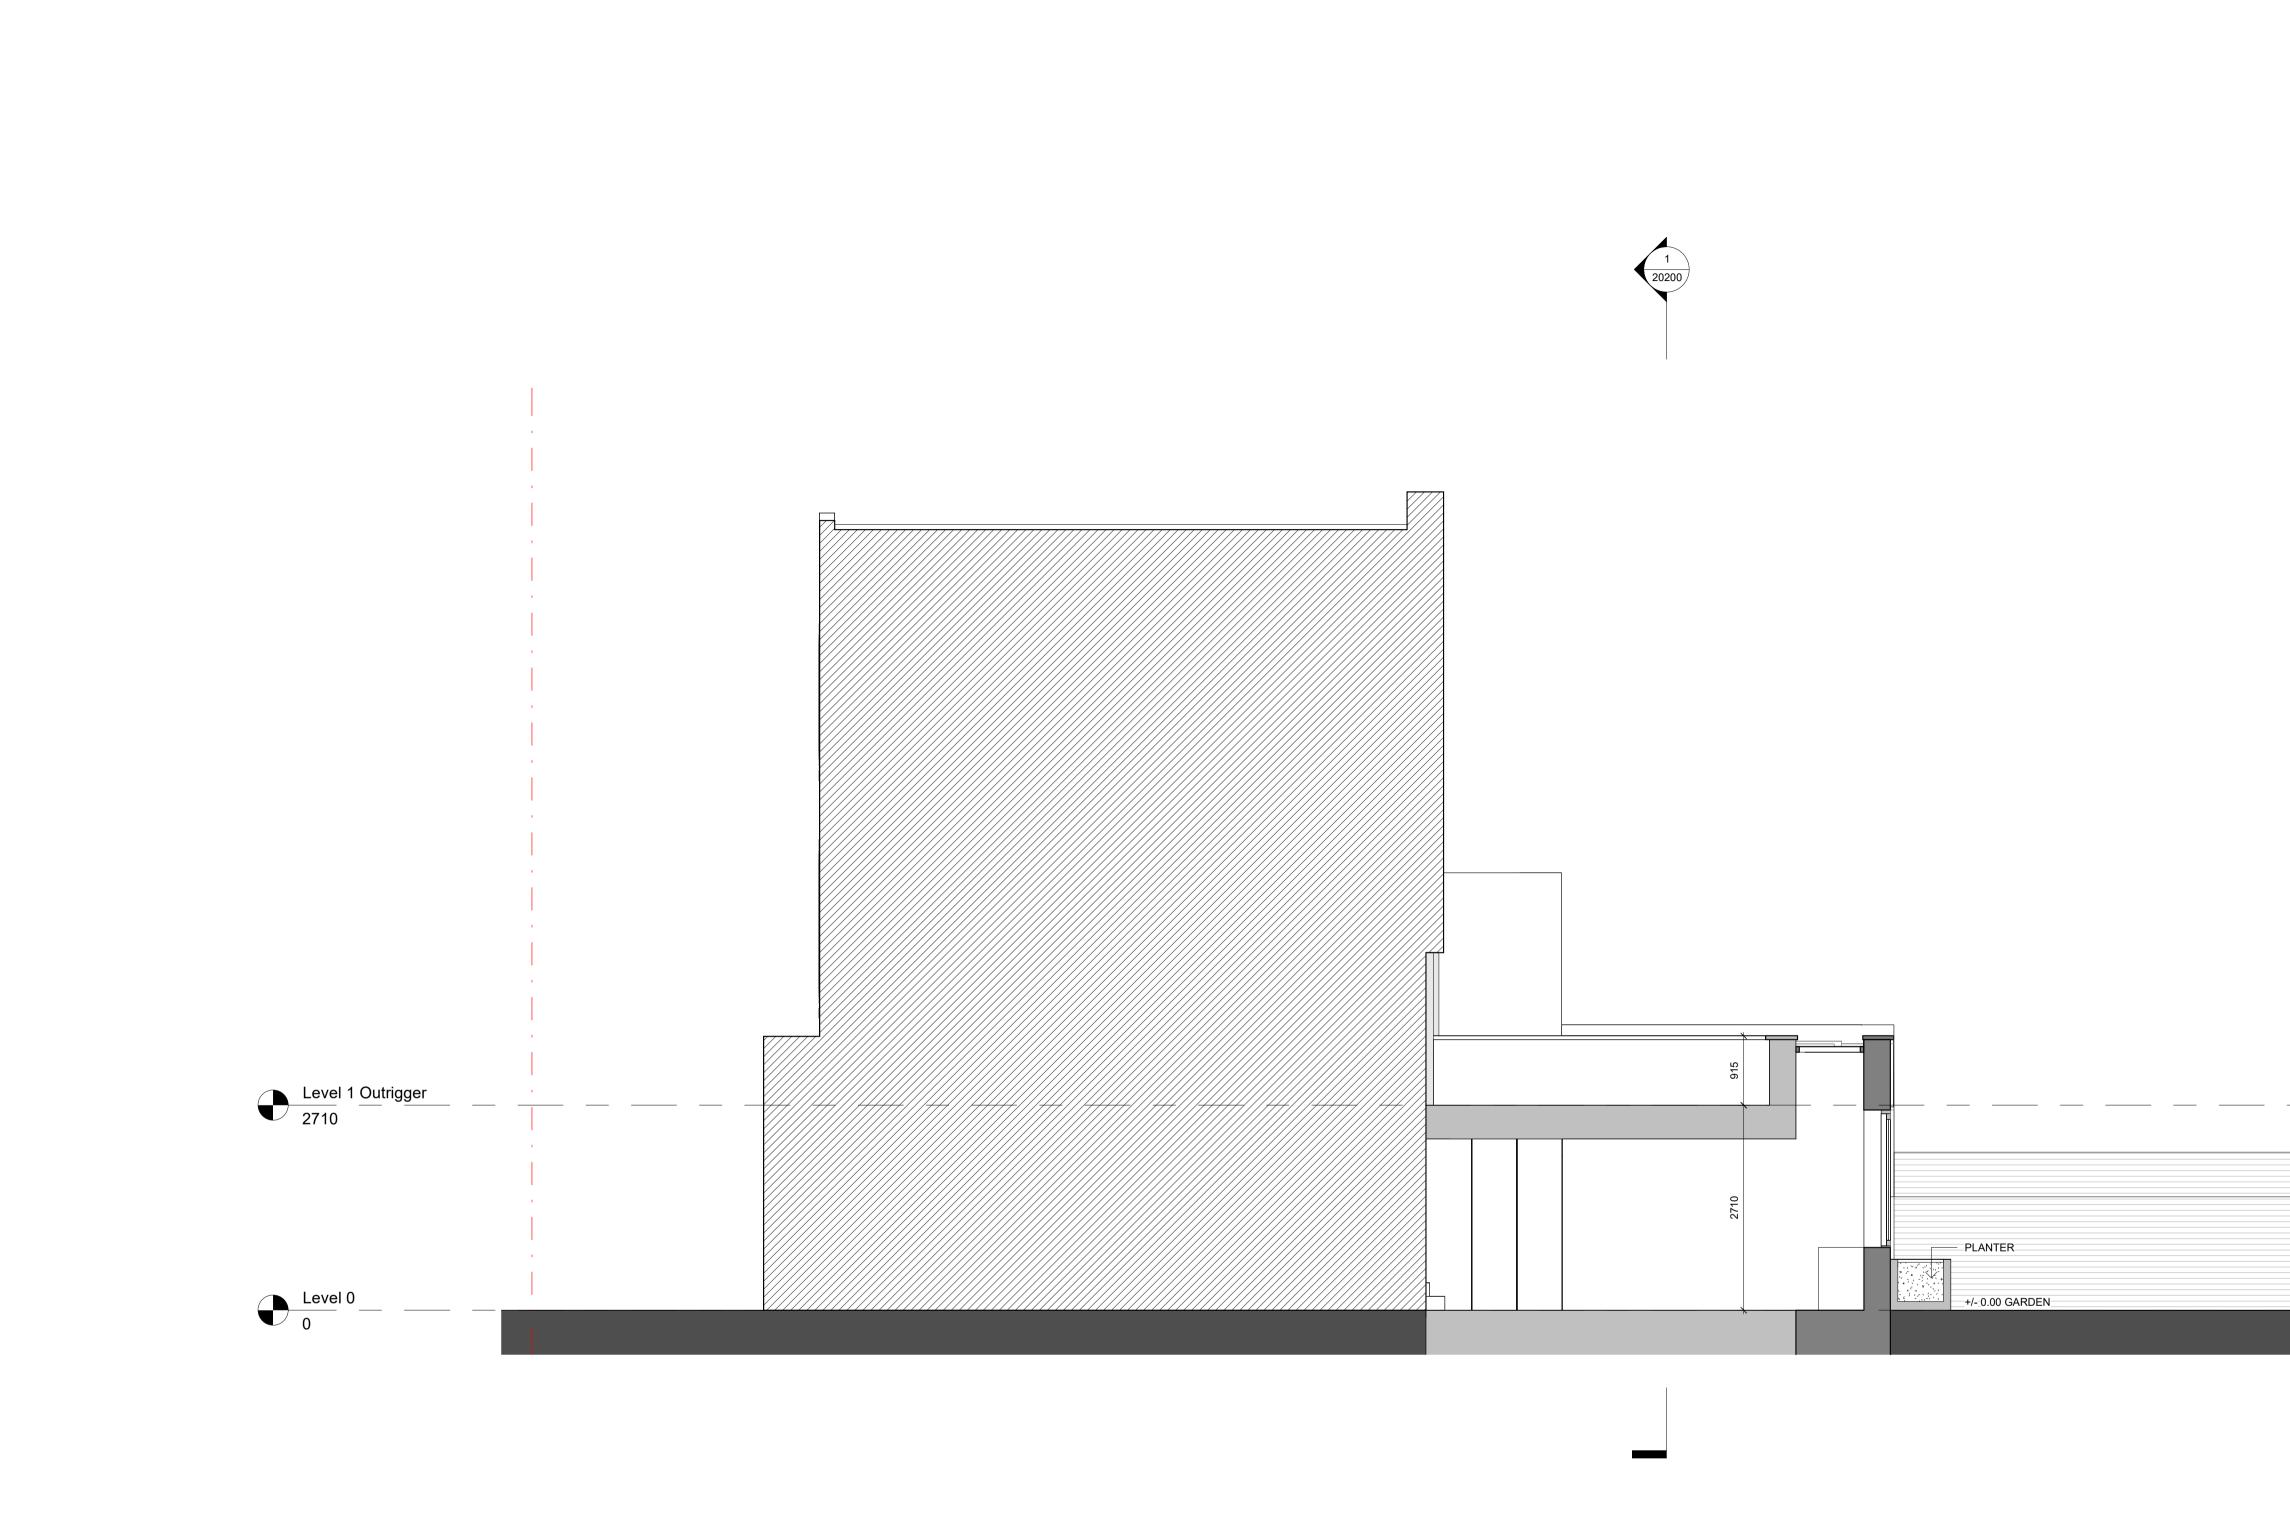

Existing

Landscape and green roof

roposed

— - — Assumed boundary line

| designer <b>Isd architects</b><br>Unit 13, 39 Gransden Ave. London E | <b>lsd architects</b><br>Unit 13, 39 Gransden Ave, London E8 3QA, UK                                                                                                                         | project       | 2306 204 Grafton Road              |        |
|----------------------------------------------------------------------|----------------------------------------------------------------------------------------------------------------------------------------------------------------------------------------------|---------------|------------------------------------|--------|
|                                                                      | +44 (0) 7950 007 996<br>hello@lsdarchitects.co.uk www.lsdarchitects.co.uk                                                                                                                    | zone          | Rear Garden                        |        |
| client                                                               | Elizabeth Silva<br>204 Grafton Rd, London NW5 4AX                                                                                                                                            | drawing title | Proposed Long Section <sup>2</sup> | 1      |
| 204 Granon Nu, London NW3 4AX                                        | scale                                                                                                                                                                                        | 1 : 50 @ A1   |                                    |        |
| notes                                                                | Dimensions govern.<br>All dimensions are in millimeters unless noted otherwise.                                                                                                              | status        | For planning                       |        |
|                                                                      | All dimensions shall be verified on site before proceeding.<br>All discrepancies to be notified in writing to LSD Architects.<br>This drawing is to be read in conjunction with all relevant | date          | 09/06/2023                         |        |
|                                                                      | architect's and engineer's information.<br>Area measurements must not be taken to represent<br>contractual documentation.                                                                    | drawn by      | LA checked by                      | DC     |
|                                                                      | All rights reserved. © LSD Architects Ltd.                                                                                                                                                   | drawing no    |                                    | rev no |
|                                                                      | This drawing may contain data under lease from Ordnance<br>Survey. Unauthorised reproduction infringes crown<br>copyright.                                                                   | 2306          | - LSD - 20201                      | Α      |