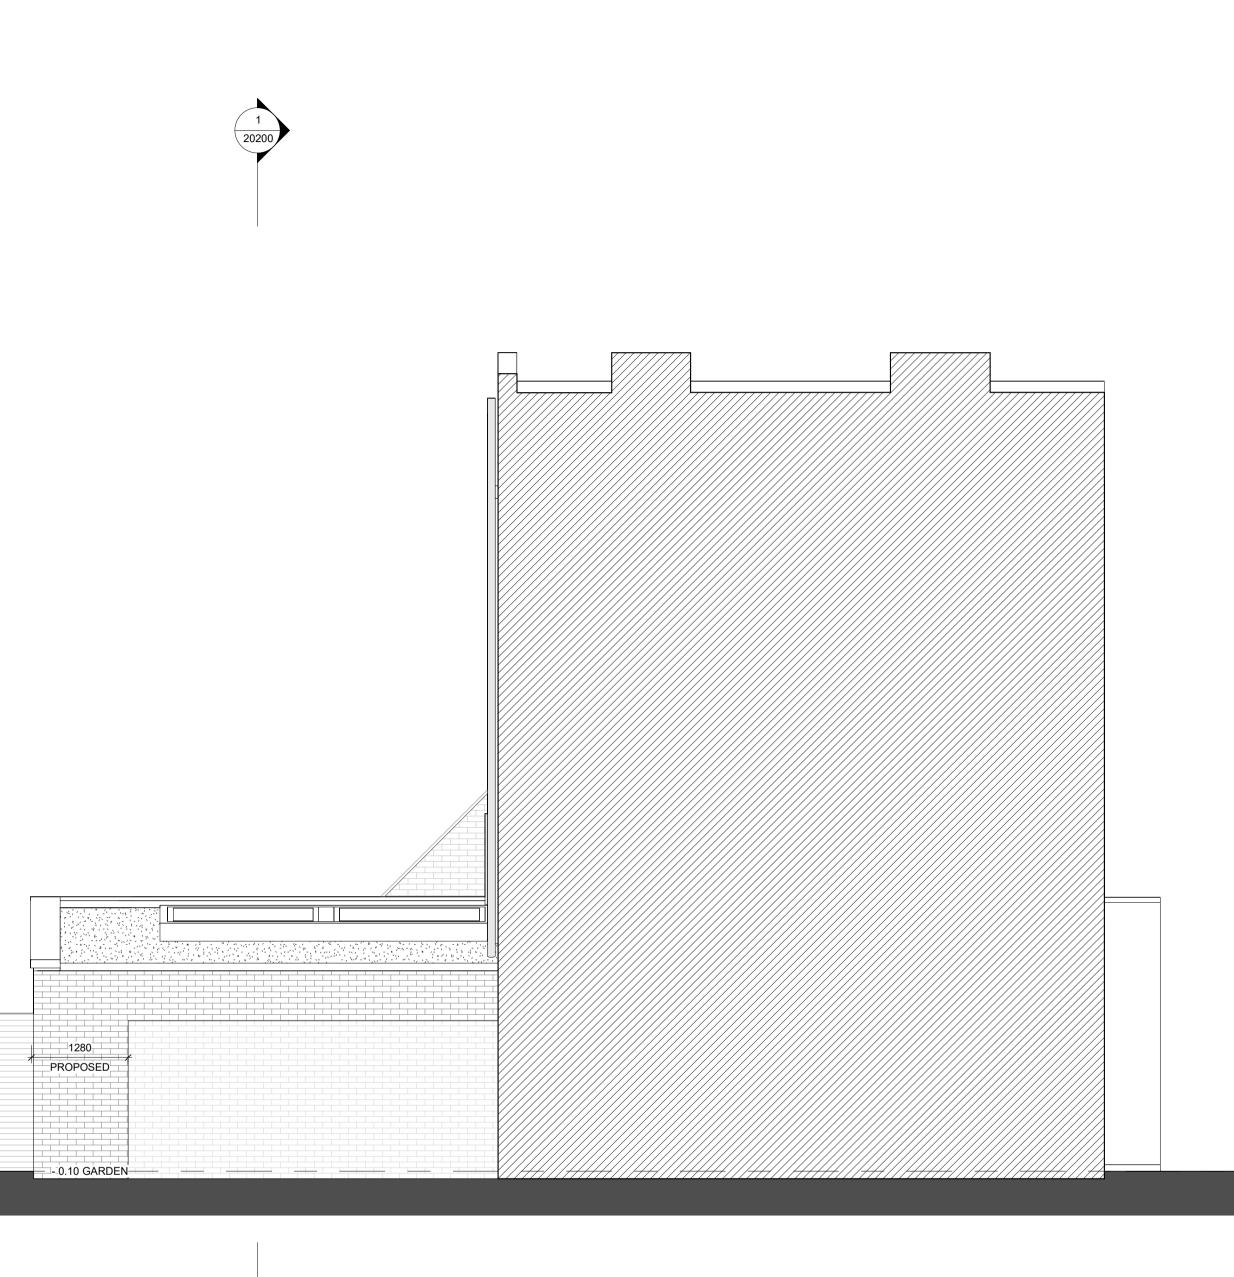

| designer  | <b>lsd architects</b><br>Unit 13, 39 Gransden Ave, London E8 3QA, UK                                                                                                                         | project       | 2306 204 Grafton Road   |
|-----------|----------------------------------------------------------------------------------------------------------------------------------------------------------------------------------------------|---------------|-------------------------|
|           | +44 (0) 7950 007 996<br>hello@lsdarchitects.co.uk www.lsdarchitects.co.uk                                                                                                                    | zone          | Rear Garden             |
| lient     | Elizabeth Silva<br>204 Grafton Rd, London NW5 4AX                                                                                                                                            | drawing title | Proposed Rear Elevation |
| 204 Orano | 204 Granon Nd, London NWS 4AX                                                                                                                                                                | scale         | 1 : 50 @ A1             |
| notes     | otes Dimensions govern.<br>All dimensions are in millimeters unless noted otherwise.                                                                                                         | status        | For planning            |
|           | All dimensions shall be verified on site before proceeding.<br>All discrepancies to be notified in writing to LSD Architects.<br>This drawing is to be read in conjunction with all relevant | date          | 15/05/2023              |
|           | architect's and engineer's information.<br>Area measurements must not be taken to represent<br>contractual documentation.                                                                    | drawn by      | LA checked by DC        |
|           | All rights reserved. © LSD Architects Ltd.                                                                                                                                                   | drawing no    | rev no                  |
|           | This drawing may contain data under lease from Ordnance<br>Survey. Unauthorised reproduction infringes crown<br>copyright.                                                                   | 2306          | - LSD - 20300 A         |