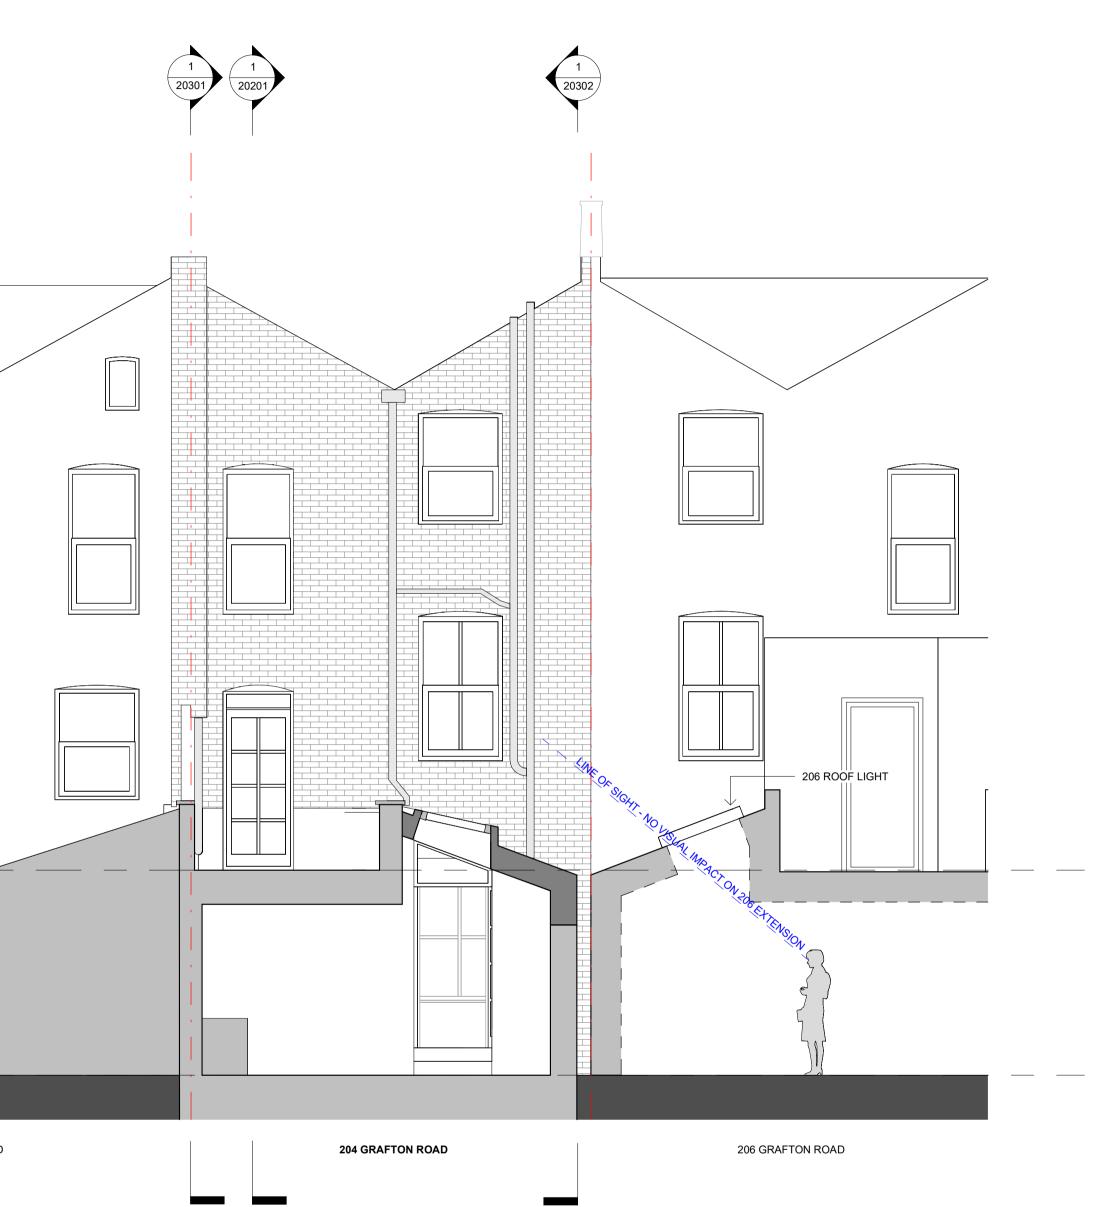

# LEGEND:

Proposed Landscape and green roof

Existing

— - — Assumed boundary line

| designer | <b>Isd architects</b><br>Unit 13, 39 Gransden Ave, London E8 3QA, UK<br>+44 (0) 7950 007 996<br>hello@lsdarchitects.co.uk www.lsdarchitects.co.uk                                                                                                                                                                                                                                                                                                                                                                                                                                        | project       | 2306 204 Grafton Road     |               |        |
|----------|------------------------------------------------------------------------------------------------------------------------------------------------------------------------------------------------------------------------------------------------------------------------------------------------------------------------------------------------------------------------------------------------------------------------------------------------------------------------------------------------------------------------------------------------------------------------------------------|---------------|---------------------------|---------------|--------|
|          |                                                                                                                                                                                                                                                                                                                                                                                                                                                                                                                                                                                          | zone          | Rear Garden               |               |        |
| client   | Elizabeth Silva<br>204 Grafton Rd, London NW5 4AX                                                                                                                                                                                                                                                                                                                                                                                                                                                                                                                                        | drawing title | Proposed Side Elevation 2 |               |        |
|          |                                                                                                                                                                                                                                                                                                                                                                                                                                                                                                                                                                                          | scale         | 1 : 50 @ A1               |               |        |
| notes    | Dimensions govern.<br>All dimensions are in millimeters unless noted otherwise.<br>All dimensions shall be verified on site before proceeding.<br>All discrepancies to be notified in writing to LSD Architects.<br>This drawing is to be read in conjunction with all relevant<br>architect's and engineer's information.<br>Area measurements must not be taken to represent<br>contractual documentation.<br>All rights reserved. © LSD Architects Ltd.<br>This drawing may contain data under lease from Ordnance<br>Survey. Unauthorised reproduction infringes crown<br>copyright. | status        | For planning              |               |        |
|          |                                                                                                                                                                                                                                                                                                                                                                                                                                                                                                                                                                                          | date          | 15/05/2023                |               |        |
|          |                                                                                                                                                                                                                                                                                                                                                                                                                                                                                                                                                                                          | drawn by      | LA                        | checked by DC |        |
|          |                                                                                                                                                                                                                                                                                                                                                                                                                                                                                                                                                                                          | drawing no    |                           |               | rev no |
|          |                                                                                                                                                                                                                                                                                                                                                                                                                                                                                                                                                                                          | 2306          | - LSD - 20                | 0302          | Α      |