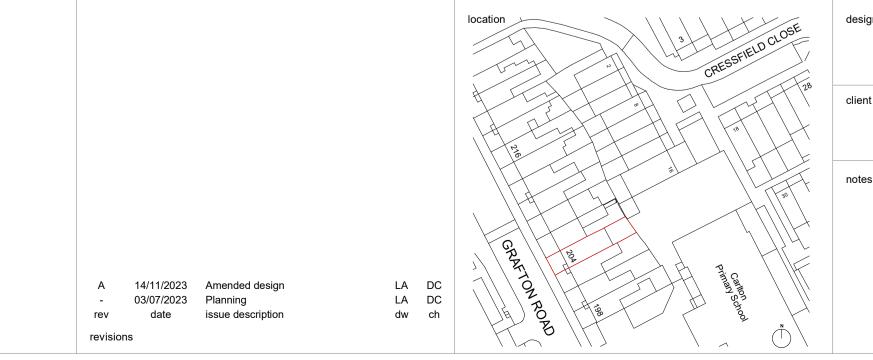

| drawn by      | LA            | checked by | DC   |        |
|          | All rights reserved. © LSD Architects Ltd.                                                                                                                                                                                                                | drawing no    |               |            |      | rev no |
|          | This drawing may contain data under lease from Ordnance<br>Survey. Unauthorised reproduction infringes crown<br>copyright.                                                                                                                                | 2306          | - LSD - 20    | 0100       |      | Α      |





Proposed

Existing

Landscape and green roof

— - — Assumed boundary line



|              |   |   | 0m 0. | 5 | 2.5 |
|--------------|---|---|-------|---|-----|
|              |   |   |       |   |     |
|              |   |   |       |   |     |
|              |   |   |       |   |     |
|              |   |   |       |   |     |
|              |   |   |       |   |     |
|              |   |   |       |   |     |
|              |   |   |       |   |     |
|              |   |   |       |   |     |
|              |   |   |       |   |     |
|              |   |   |       |   |     |
|              |   |   |       |   |     |
|              |   |   |       |   |     |
|              |   |   |       |   |     |
|              |   |   |       |   |     |
|              |   |   |       |   |     |
|              |   |   |       |   |     |
|              |   |   |