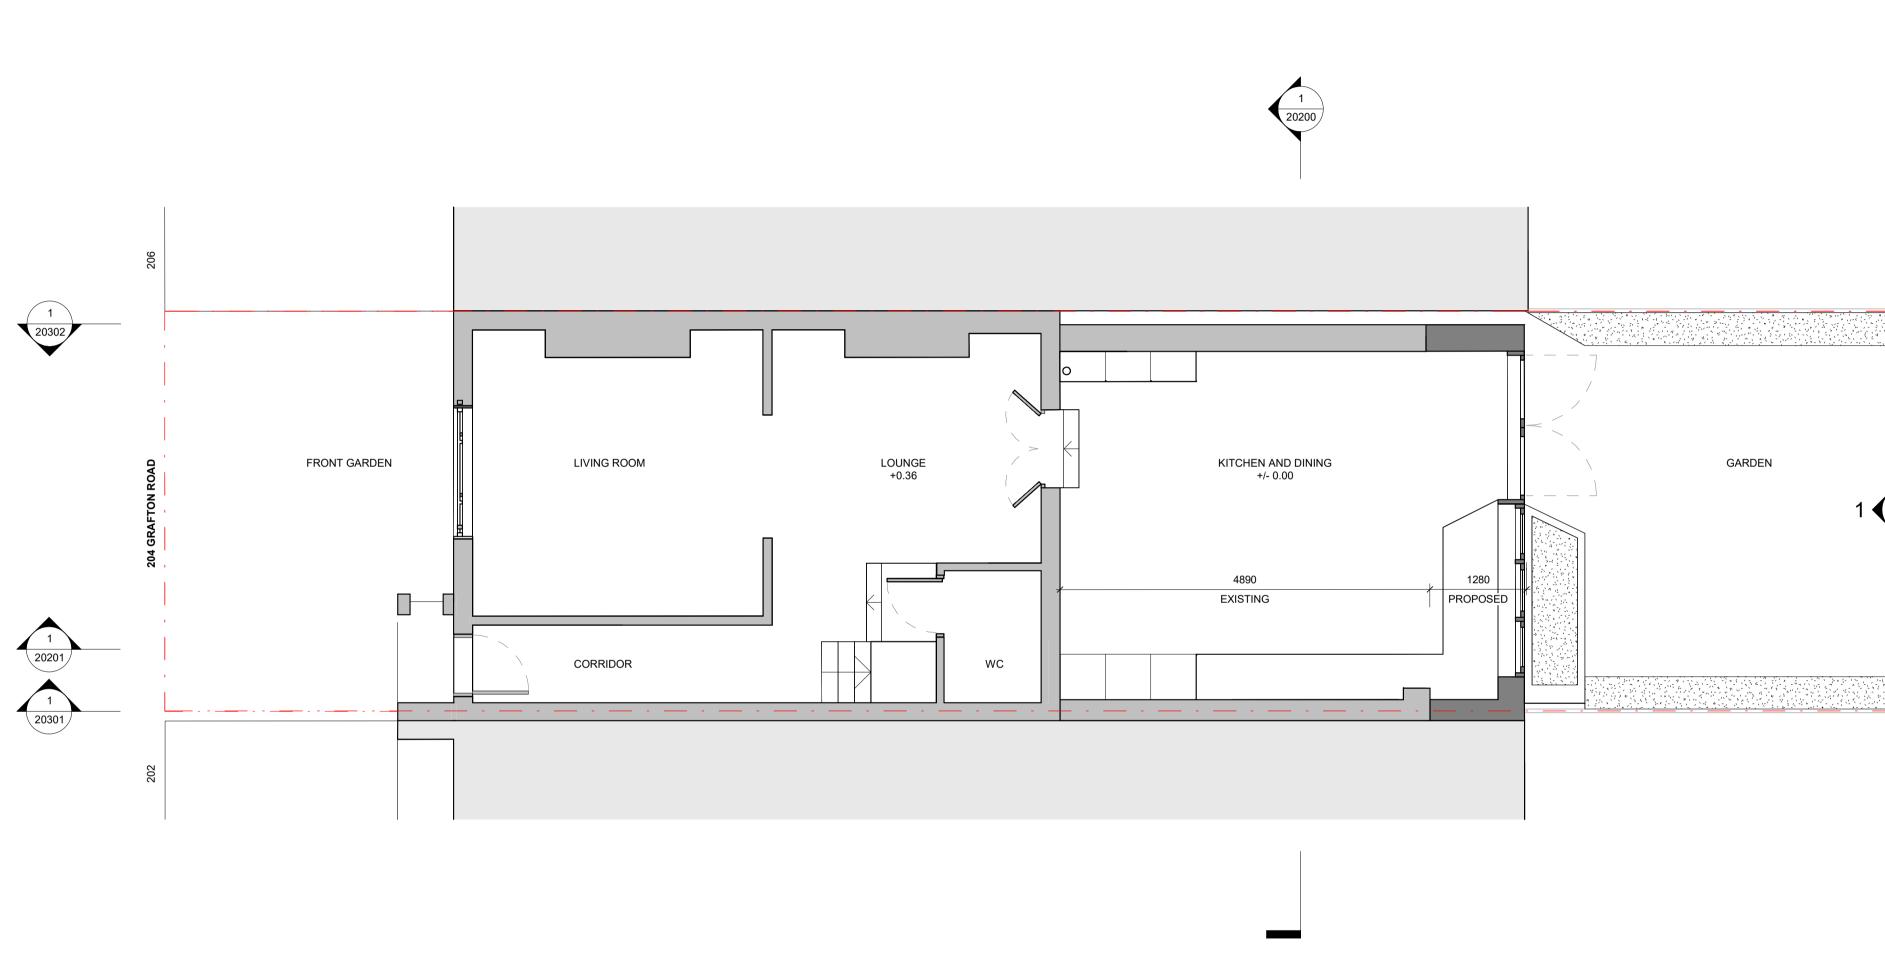

| designer | <b>lsd architects</b><br>Unit 13, 39 Gransden Ave, London E8 3QA, UK                                                                                                                                                                                      | project       | 2306 204 Graf | ton Road   |      |        |
|----------|-----------------------------------------------------------------------------------------------------------------------------------------------------------------------------------------------------------------------------------------------------------|---------------|---------------|------------|------|--------|
|          | +44 (0) 7950 007 996<br>hello@lsdarchitects.co.uk www.lsdarchitects.co.uk                                                                                                                                                                                 | zone          | Rear Garden   |            |      |        |
| client   | Elizabeth Silva<br>204 Grafton Rd, London NW5 4AX                                                                                                                                                                                                         | drawing title | Proposed Gro  | und Floor  | Plan |        |
|          |                                                                                                                                                                                                                                                           | scale         | 1 : 50 @ A1   |            |      |        |
| notes    | Dimensions govern.<br>All dimensions are in millimeters unless noted otherwise.                                                                                                                                                                           | status        | For planning  |            |      |        |
|          | All dimensions are in millimeters unless noted otherwise.<br>All dimensions shall be verified on site before proceeding.<br>All discrepancies to be notified in writing to LSD Architects.<br>This drawing is to be read in conjunction with all relevant | date          | 15/05/2023    |            |      |        |
|          | architect's and engineer's information.<br>Area measurements must not be taken to represent<br>contractual documentation.                                                                                                                                 | drawn by      | LA            | checked by | DC   |        |
|          | All rights reserved. © LSD Architects Ltd.                                                                                                                                                                                                                | drawing no    |               |            |      | rev no |
|          | This drawing may contain data under lease from Ordnance<br>Survey. Unauthorised reproduction infringes crown<br>copyright.                                                                                                                                | 2306          | - LSD - 20    | 0100       |      | Α      |