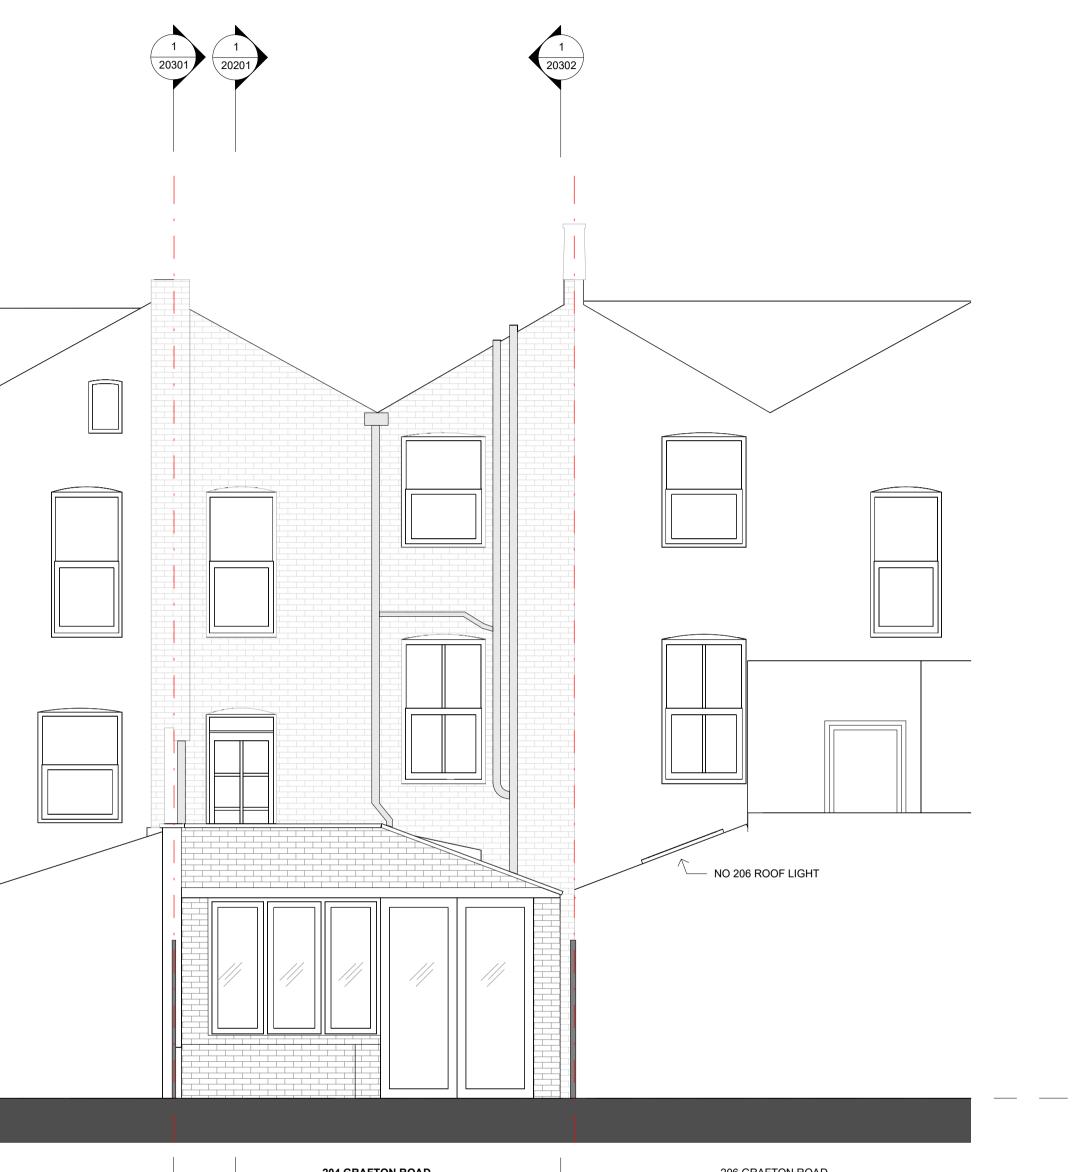

| designer  | <b>lsd architects</b><br>Unit 13, 39 Gransden Ave, London E8 3QA, UK                                                                                                                         | project       | 2306 204 Grafton Road   |
|-----------|----------------------------------------------------------------------------------------------------------------------------------------------------------------------------------------------|---------------|-------------------------|
|           | +44 (0) 7950 007 996<br>hello@lsdarchitects.co.uk www.lsdarchitects.co.uk                                                                                                                    | zone          | Rear Garden             |
| lient     | Elizabeth Silva<br>204 Grafton Rd, London NW5 4AX                                                                                                                                            | drawing title | Proposed Rear Elevation |
| 204 Orano | 204 Granon Nd, London NWS 4AX                                                                                                                                                                | scale         | 1 : 50 @ A1             |
| notes     | otes Dimensions govern.<br>All dimensions are in millimeters unless noted otherwise.                                                                                                         | status        | For planning            |
|           | All dimensions shall be verified on site before proceeding.<br>All discrepancies to be notified in writing to LSD Architects.<br>This drawing is to be read in conjunction with all relevant | date          | 15/05/2023              |
|           | architect's and engineer's information.<br>Area measurements must not be taken to represent<br>contractual documentation.                                                                    | drawn by      | LA checked by DC        |
|           | All rights reserved. © LSD Architects Ltd.                                                                                                                                                   | drawing no    | rev no                  |
|           | This drawing may contain data under lease from Ordnance<br>Survey. Unauthorised reproduction infringes crown<br>copyright.                                                                   | 2306          | - LSD - 20300 A         |

202 GRAFTON ROAD

2.5

0m 0.5

\_\_\_\_\_

202 GRAFTON ROAD