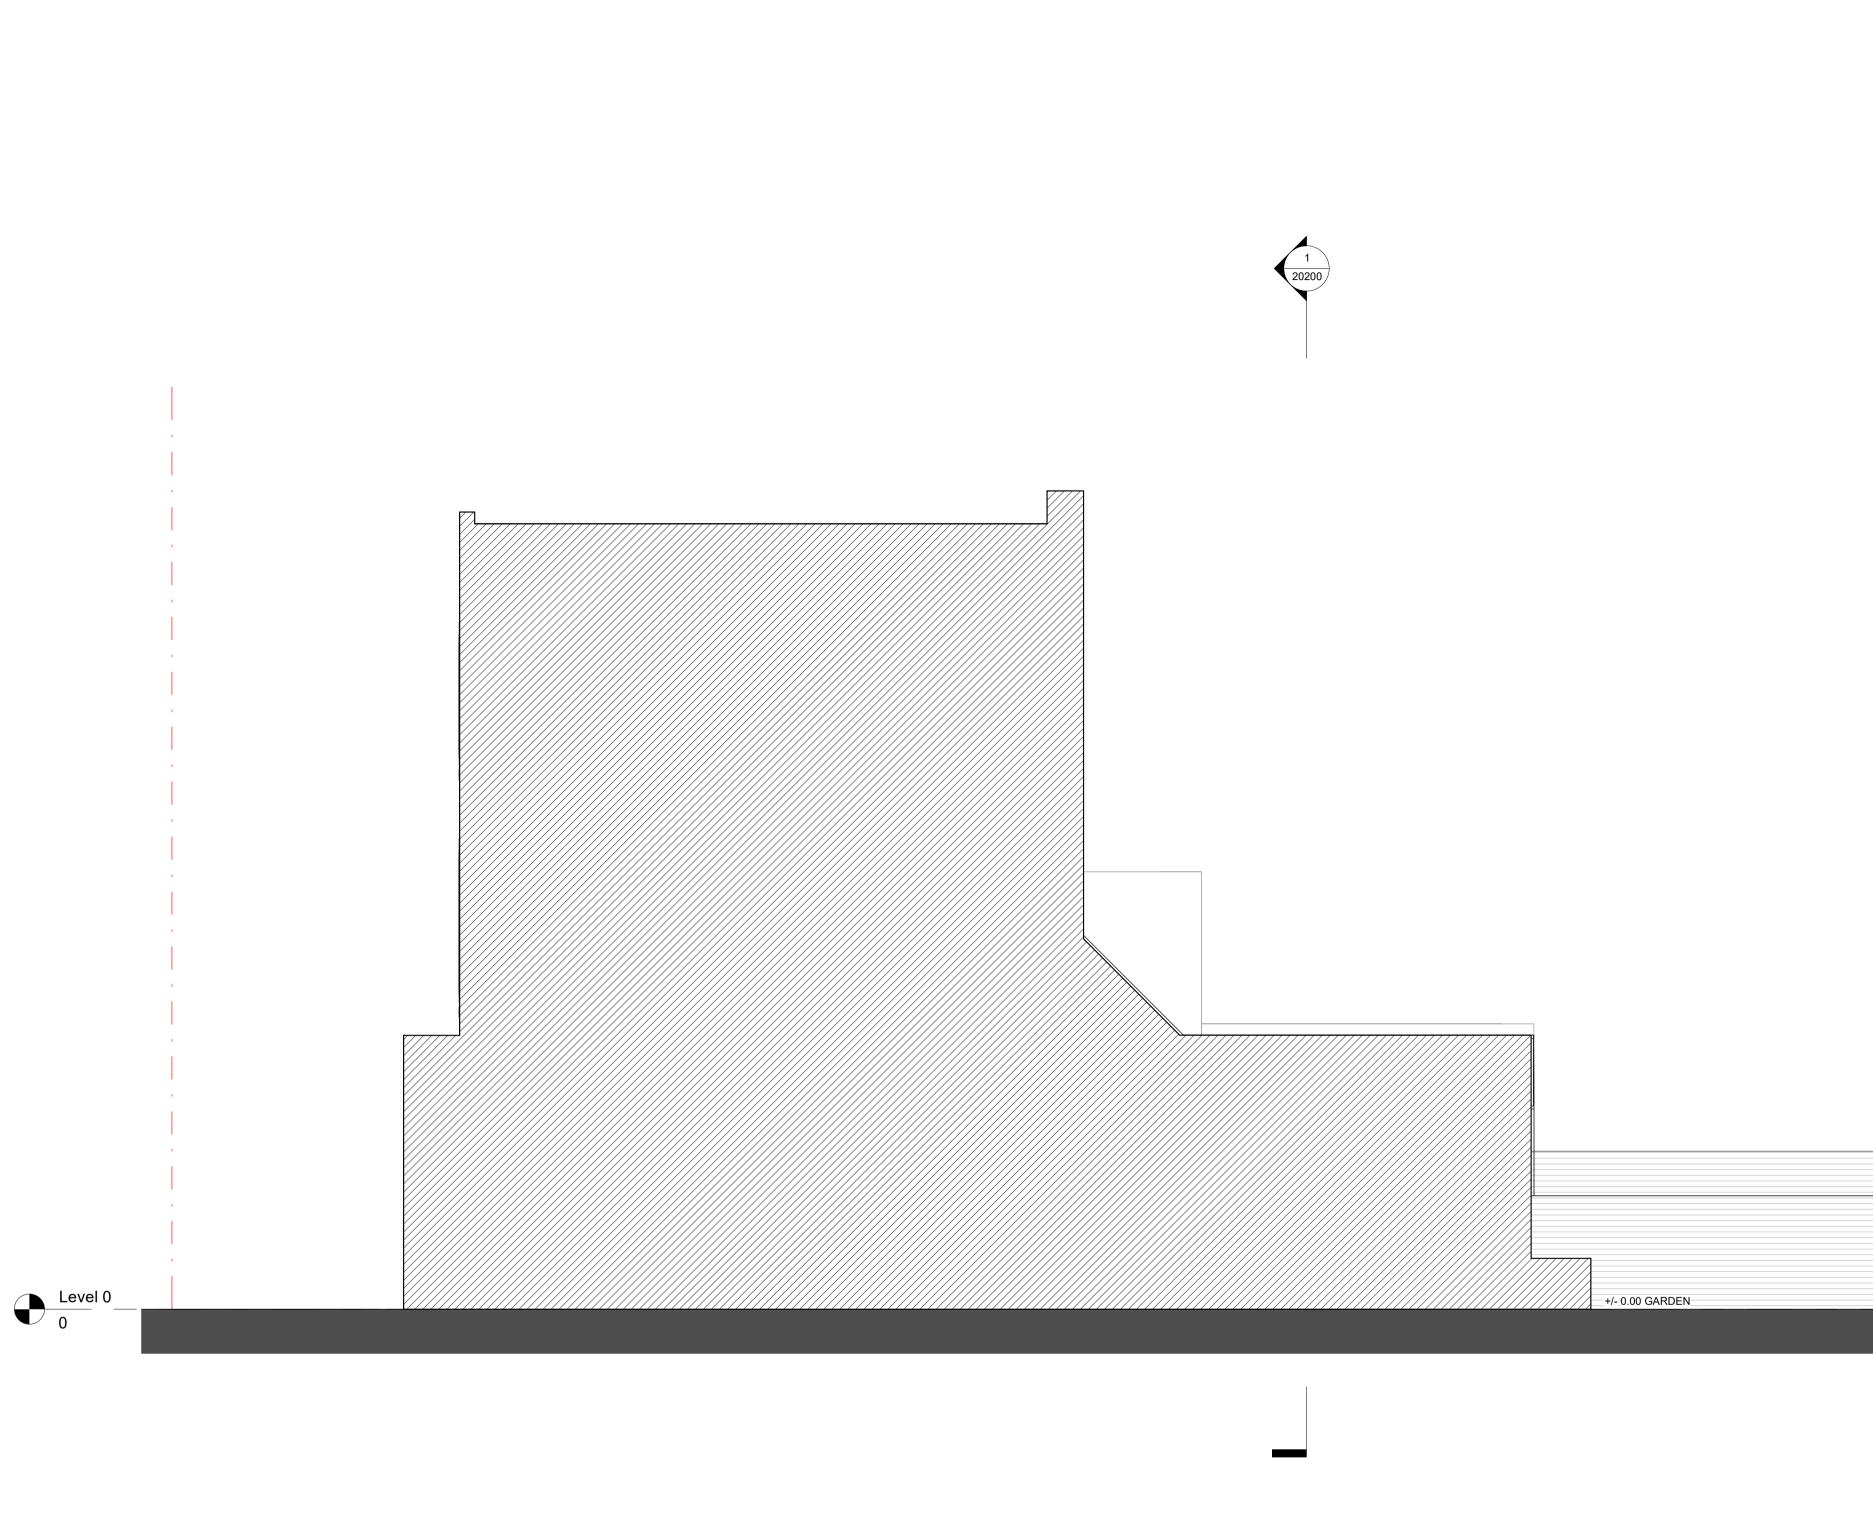

| designer  | <b>lsd architects</b><br>Unit 13, 39 Gransden Ave, London E8 3QA, UK                                                                                                                         | project       | 2306 204 Grafton Road   |
|-----------|----------------------------------------------------------------------------------------------------------------------------------------------------------------------------------------------|---------------|-------------------------|
|           | +44 (0) 7950 007 996<br>hello@lsdarchitects.co.uk www.lsdarchitects.co.uk                                                                                                                    | zone          | Rear Garden             |
| lient     | Elizabeth Silva<br>204 Grafton Rd, London NW5 4AX                                                                                                                                            | drawing title | Proposed Rear Elevation |
| 204 Orano | 204 Granon Nd, London NWS 4AX                                                                                                                                                                | scale         | 1 : 50 @ A1             |
| notes     | otes Dimensions govern.<br>All dimensions are in millimeters unless noted otherwise.                                                                                                         | status        | For planning            |
|           | All dimensions shall be verified on site before proceeding.<br>All discrepancies to be notified in writing to LSD Architects.<br>This drawing is to be read in conjunction with all relevant | date          | 15/05/2023              |
|           | architect's and engineer's information.<br>Area measurements must not be taken to represent<br>contractual documentation.                                                                    | drawn by      | LA checked by DC        |
|           | All rights reserved. © LSD Architects Ltd.                                                                                                                                                   | drawing no    | rev no                  |
|           | This drawing may contain data under lease from Ordnance<br>Survey. Unauthorised reproduction infringes crown<br>copyright.                                                                   | 2306          | - LSD - 20300 A         |

0m 0.5

2.5

+/-\_0.00 GARDEN