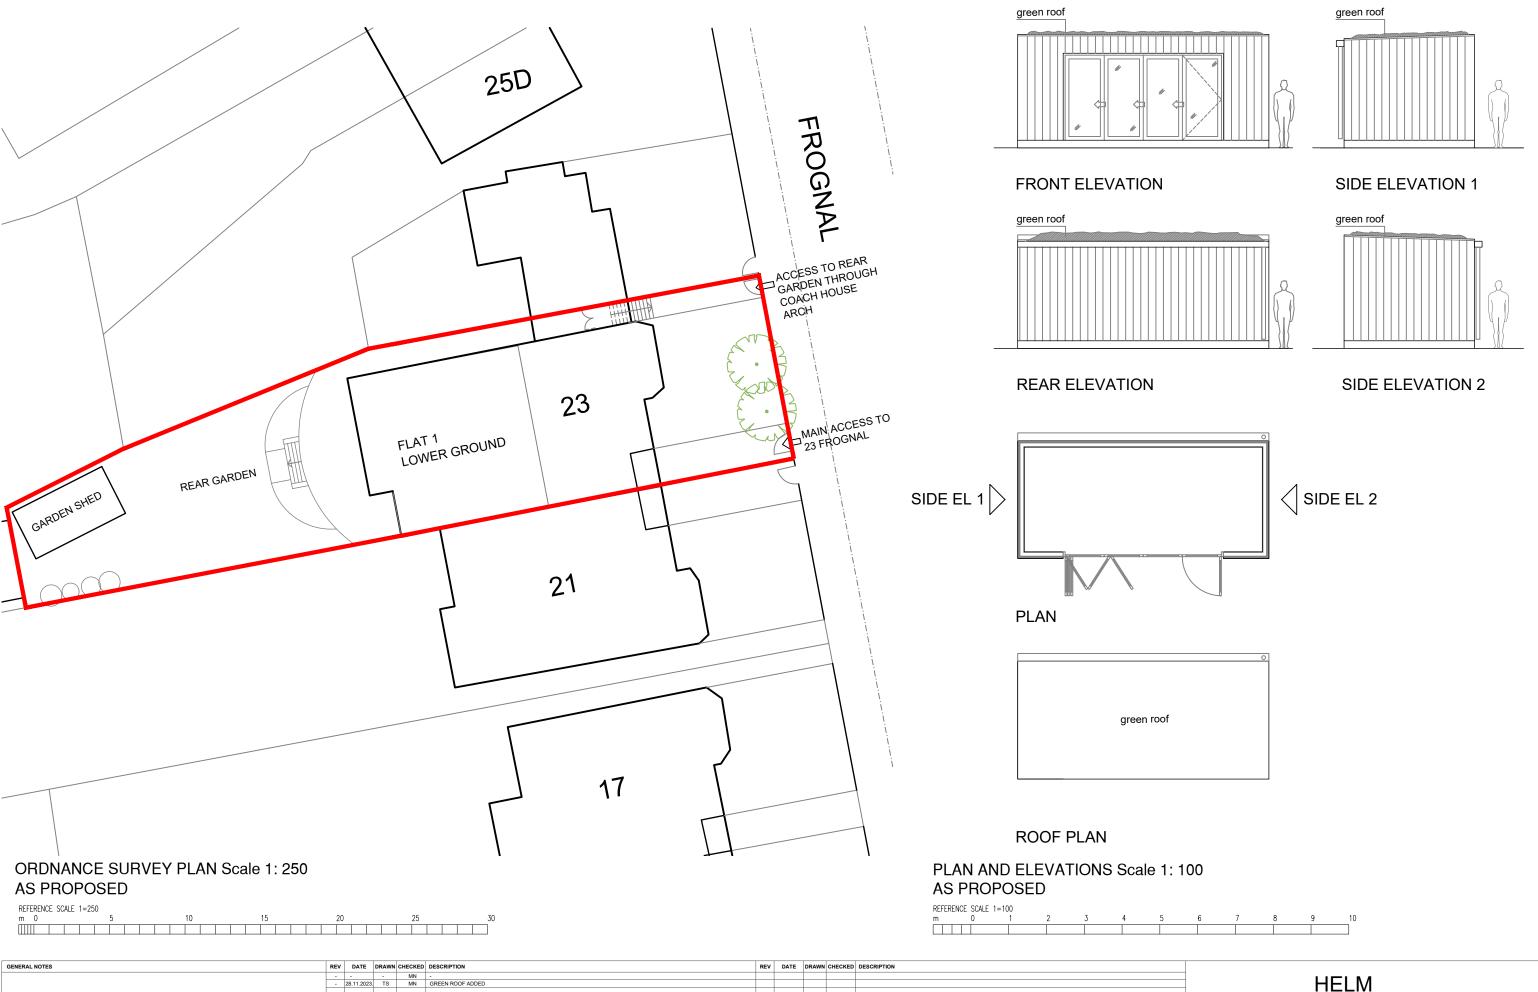

| OLILE NO. 120 | ILLY DA   |          | OILEGILES DECOMMENDED | <br>DATE DIGHT | CHECKED DECOMM NOW |                                   |                                                                                                     |           |
|---------------|-----------|----------|-----------------------|----------------|--------------------|-----------------------------------|-----------------------------------------------------------------------------------------------------|-----------|
|               |           | -        | MN -                  |                |                    | 11-114                            |                                                                                                     |           |
|               | - 28.11.2 | 2023. TS | MN GREEN ROOF ADDED   |                |                    | HELM                              |                                                                                                     |           |
|               |           |          |                       |                |                    |                                   | 9 Hannard Maure                                                                                     |           |
|               |           |          |                       |                |                    |                                   | London W14 8BJ                                                                                      |           |
|               |           |          |                       |                |                    | design.delivered                  | 8 Hansard Mews<br>London W14 8B,<br>email: Info@balimprojects.co.uk<br>web: www.fstimprojects.co.uk |           |
|               |           |          |                       |                |                    | 23 FROGNAL - GARDEN SHED          | ISSUE DATE                                                                                          | 28.11.202 |
|               |           |          |                       |                |                    | 23 FRUGNAL - GARDEN SHED          | ISSUE DATE                                                                                          | 20.11.202 |
|               |           |          |                       |                |                    | PLAN AND ELEVATIONS - AS PROPOSED | A 002                                                                                               | REV (     |
|               |           |          |                       |                |                    | PLAN AND ELEVATIONS - AS PROPOSED | A-003                                                                                               | REV (     |
|               |           |          |                       |                |                    | DRAWN TS CHECKED MN               | 1:100@A3                                                                                            | PHASE F   |
|               |           |          |                       |                |                    | DRAWN IN CHECKED IVIN             | 1. IUU(a)A3                                                                                         | FIRSE     |