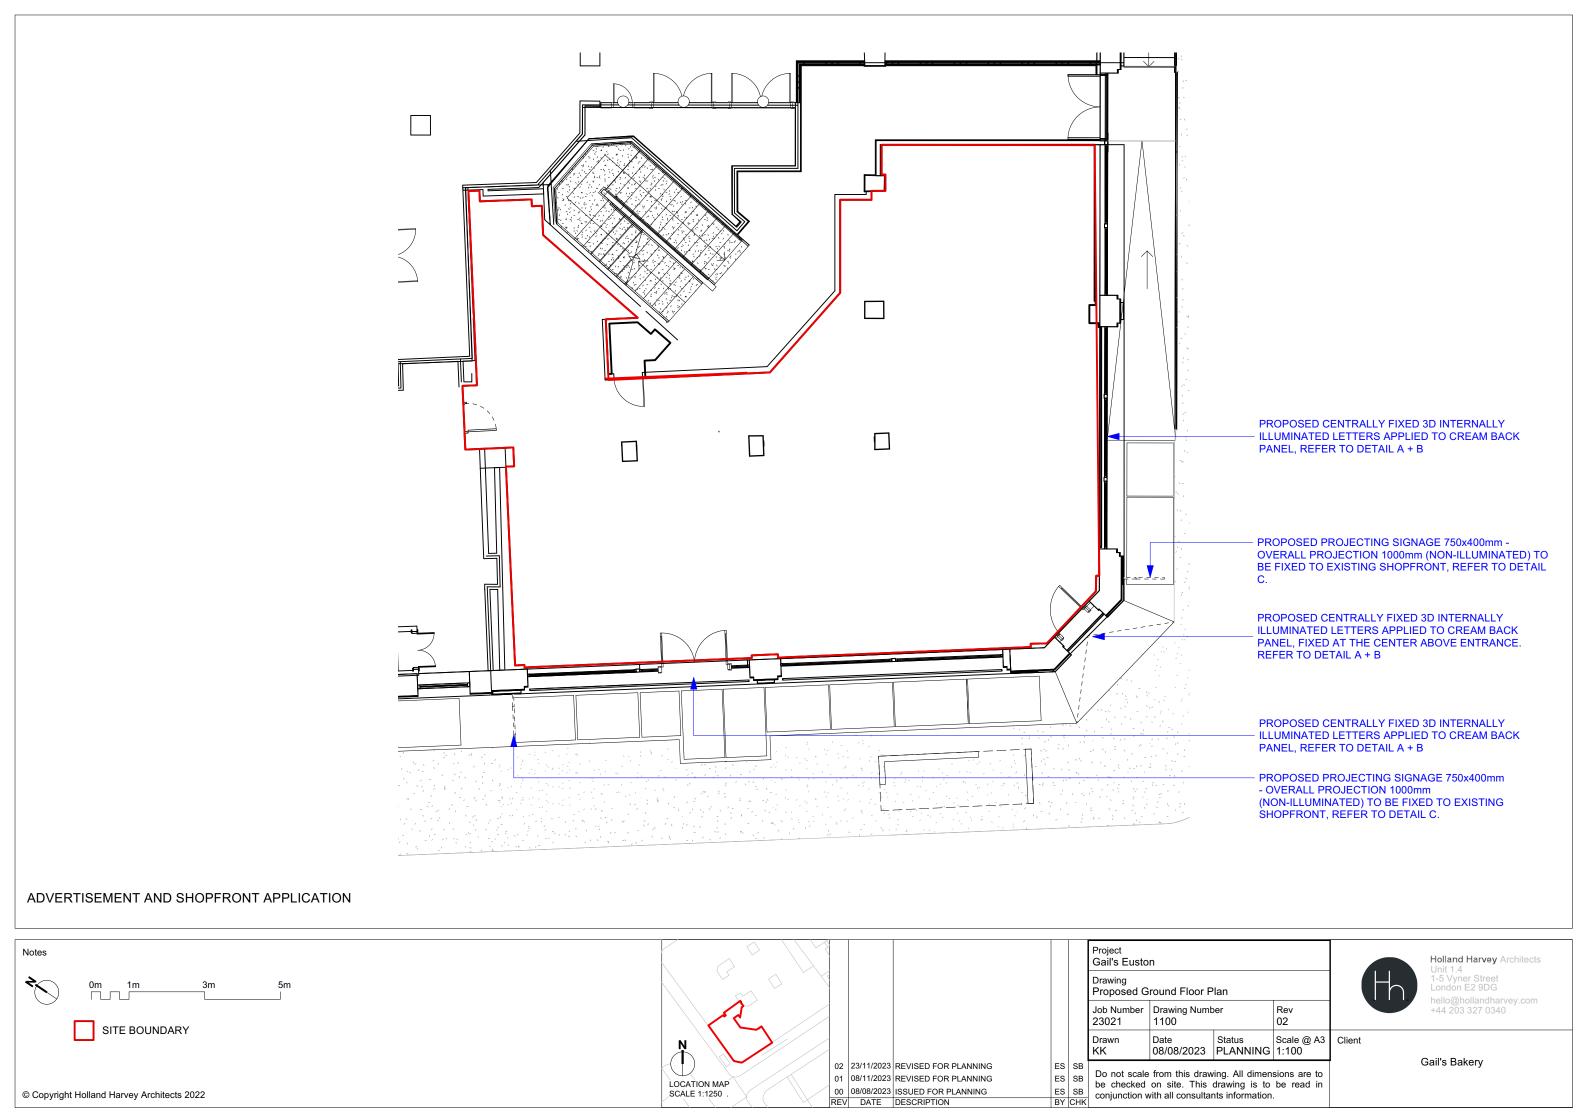

## ADVERTISEMENT AND SHOPFRONT APPLICATION

|   |    | Project<br>Gail's Euston                              |                        |                    |                     |   |  |
|---|----|-------------------------------------------------------|------------------------|--------------------|---------------------|---|--|
|   |    | Drawing<br>Proposed South West Elevation 02           |                        |                    |                     |   |  |
|   |    | Job Number<br>23021                                   | Drawing Number<br>1301 |                    | Rev<br>02           |   |  |
|   |    | Drawn<br>KK                                           | Date 08/08/2023        | Status<br>PLANNING | Scale @ A3<br>1:100 | С |  |
| S | SB | Do not scale from this drawing. All dimensions are to |                        |                    |                     |   |  |