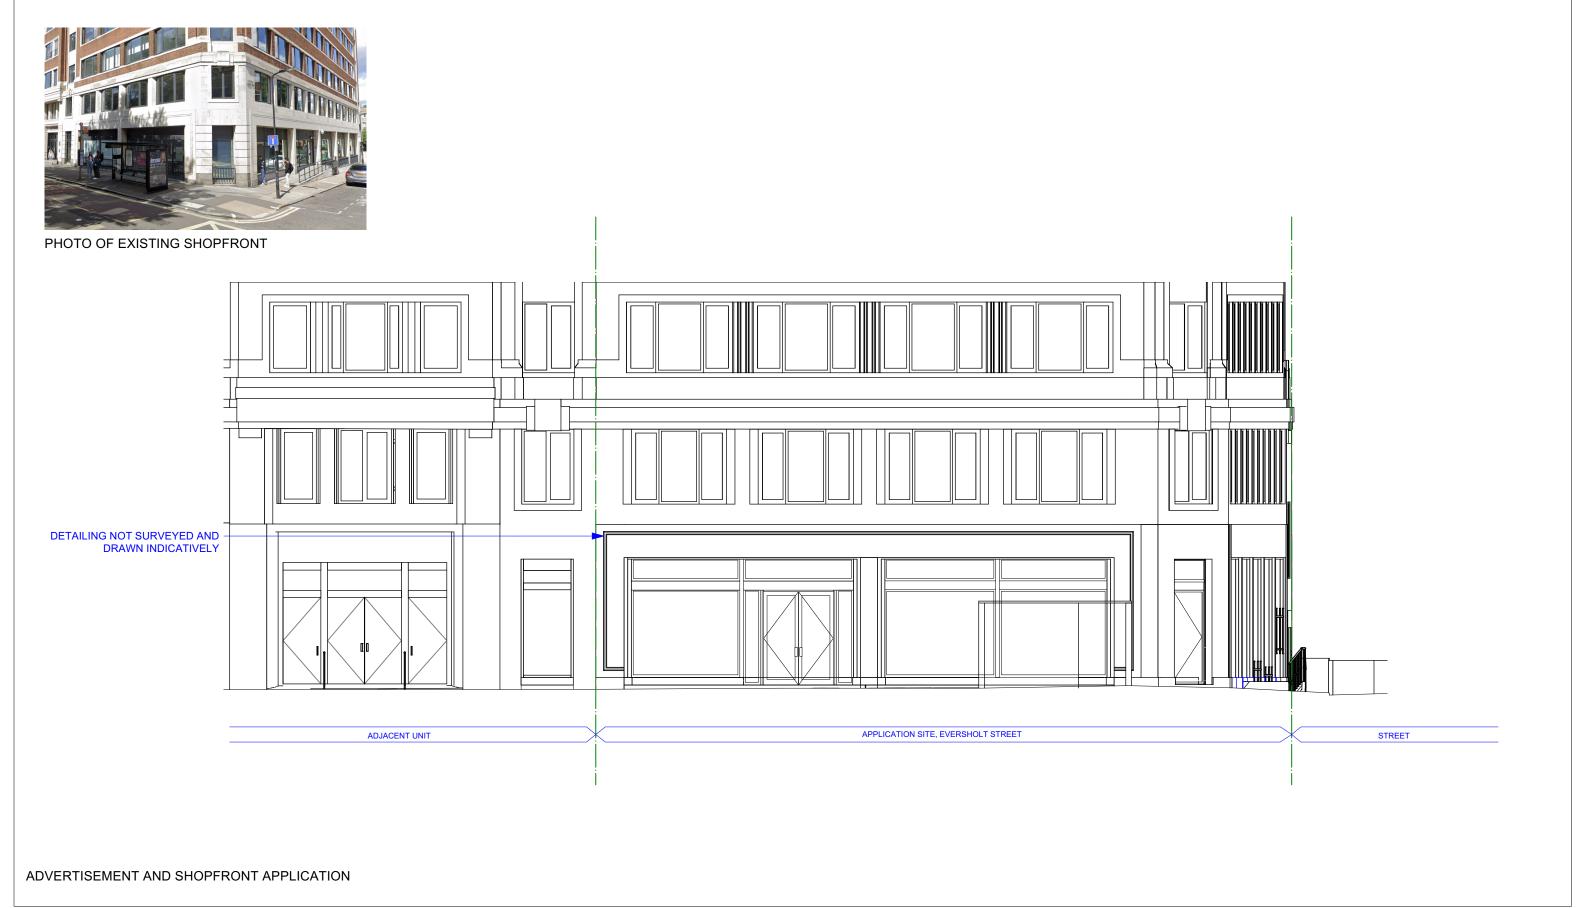

| Drawing Number<br>0300 |                    | Rev<br>02           |      |  |
|                |                                          | Drawn<br>KK                                                                                                                                           | Date 08/08/2023        | Status<br>PLANNING | Scale @ A3<br>1:100 | Clie |  |
| ES<br>ES<br>ES | SB<br>SB<br>SB<br>CHK                    | Do not scale from this drawing. All dimensions are to be checked on site. This drawing is to be read in conjunction with all consultants information. |                        |                    |                     |      |  |



Holland Harvey Architects hello@hollandharvey.com +44 203 327 0340

Gail's Bakery



Holland Harvey Architects

hello@hollandharvey.com +44 203 327 0340

Unit 1.4 1-5 Vyner Street London E2 9DG

Gail's Bakery







REFERENCE IMAGE: ILLUMINATED LETTERING





## ADVERTISEMENT AND SHOPFRONT APPLICATION







|   |    | Project<br>Gail's Euston                              |                        |                    |                     |   |  |
|---|----|-------------------------------------------------------|------------------------|--------------------|---------------------|---|--|
|   |    | Drawing<br>Proposed South West Elevation 02           |                        |                    |                     |   |  |
|   |    | Job Number<br>23021                                   | Drawing Number<br>1301 |                    | Rev<br>02           |   |  |
|   |