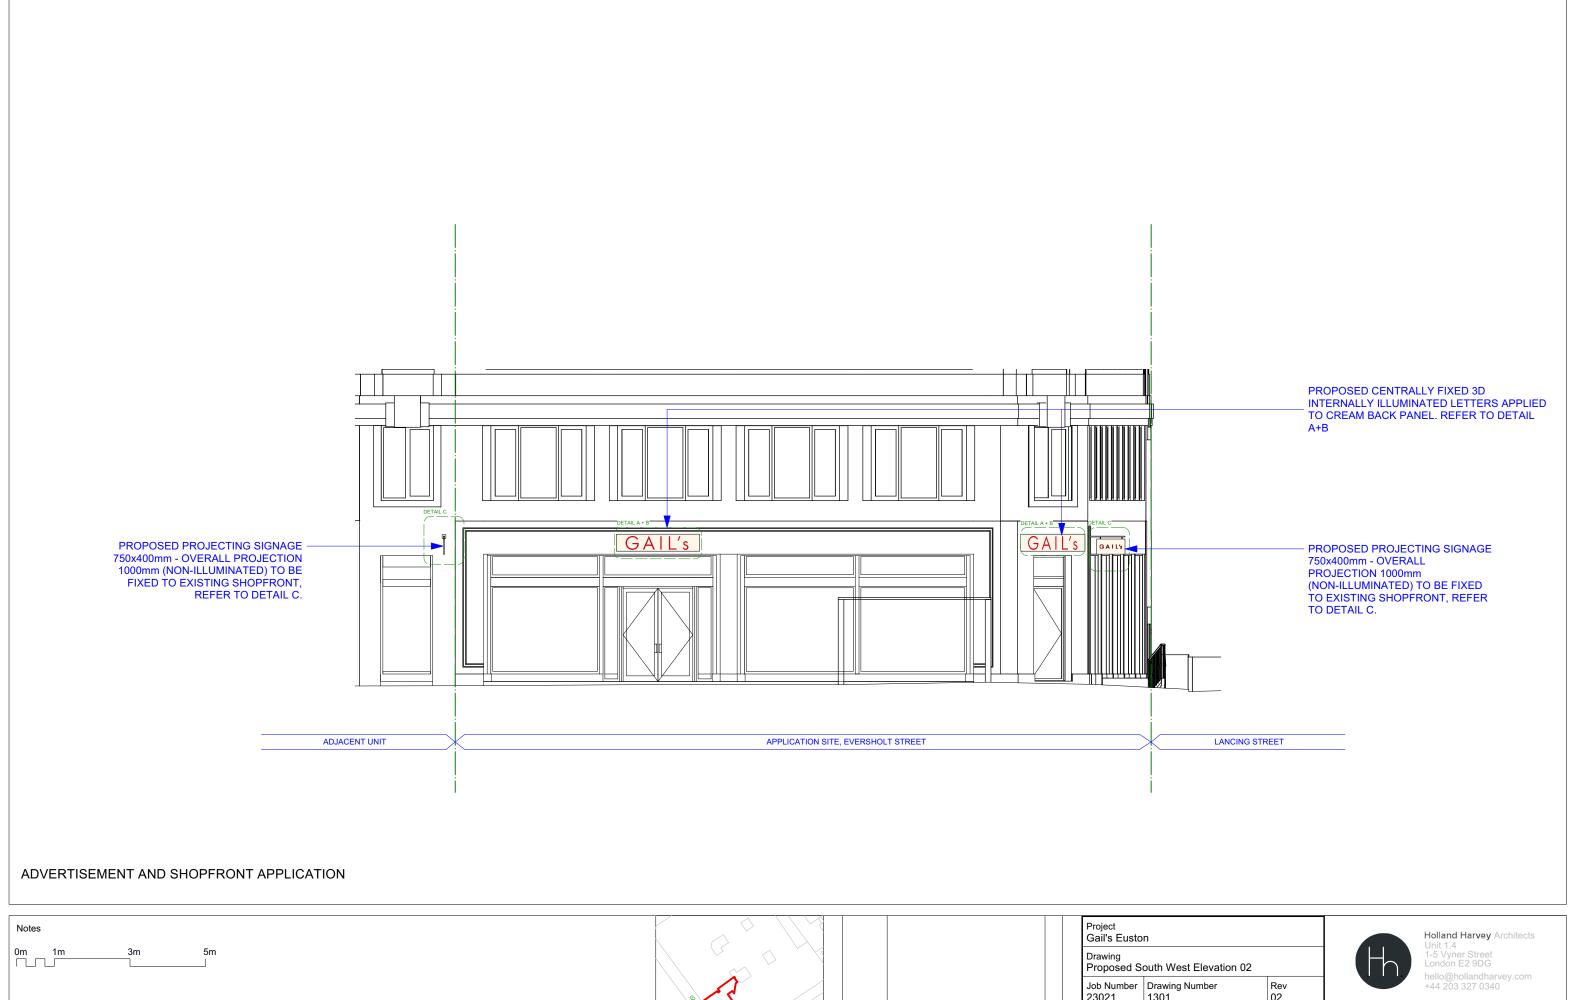

## ADVERTISEMENT AND SHOPFRONT APPLICATION

|   |    | Project<br>Gail's Euston                              |                        |                    |                     |   |  |
|---|----|-------------------------------------------------------|------------------------|--------------------|---------------------|---|--|
|   |    | Drawing<br>Proposed South West Elevation 02           |                        |                    |                     |   |  |
|   |    | Job Number<br>23021                                   | Drawing Number<br>1301 |                    | Rev<br>02           |   |  |
|   |    | Drawn<br>KK                                           | Date 08/08/2023        | Status<br>PLANNING | Scale @ A3<br>1:100 | С |  |
| S | SB | Do not scale from this drawing. All dimensions are to |                        |                    |                     |   |  |

Client Gail's Bakery