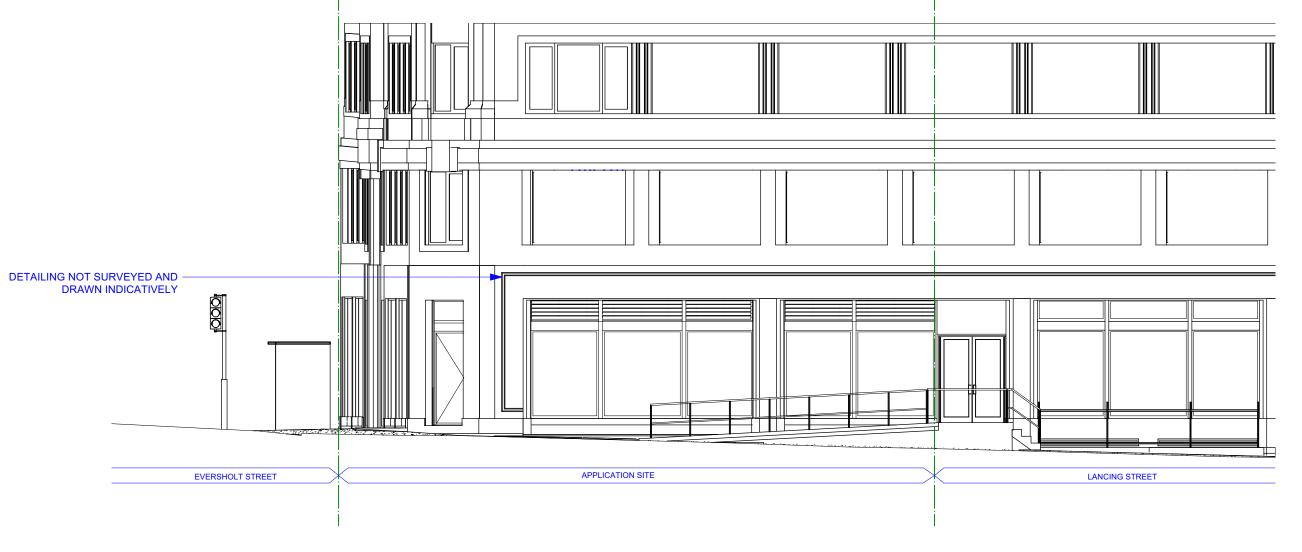

## ADVERTISEMENT AND SHOPFRONT APPLICATION

|                |                                          | Project<br>Gail's Eusto                                                                                                                               |                        |                    |                     |      |  |
|----------------|------------------------------------------|-------------------------------------------------------------------------------------------------------------------------------------------------------|------------------------|--------------------|---------------------|------|--|
|                | Drawing Existing South East Elevation 01 |                                                                                                                                                       |                        |                    |                     |      |  |
|                |                                          | Job Number<br>23021                                                                                                                                   | Drawing Number<br>0300 |                    | Rev<br>02           |      |  |
|                |                                          | Drawn<br>KK                                                                                                                                           | Date 08/08/2023        | Status<br>PLANNING | Scale @ A3<br>1:100 | Clie |  |
| ES<br>ES<br>ES | SB<br>SB<br>SB<br>CHK                    | Do not scale from this drawing. All dimensions are to be checked on site. This drawing is to be read in conjunction with all consultants information. |                        |                    |                     |      |  |