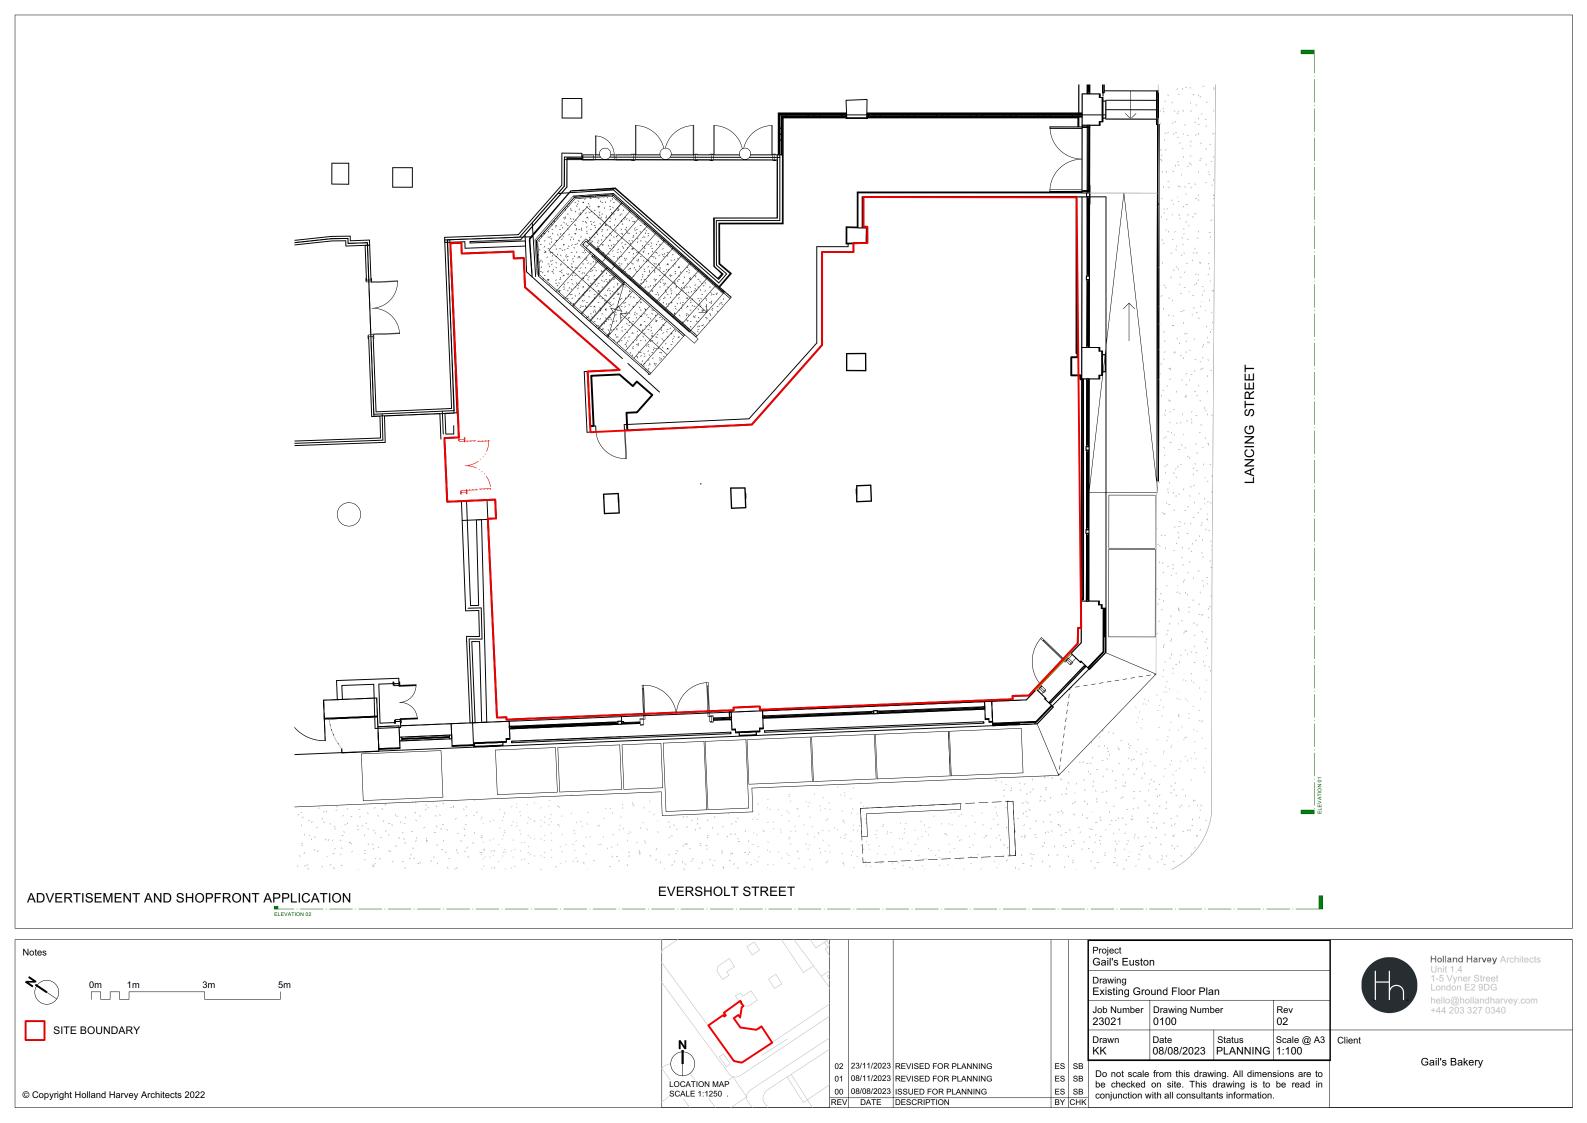

## ADVERTISEMENT AND SHOPFRONT APPLICATION

SITE ADDRESS: 24 EVERSHOLT STREET LONDON NW1 1AD

## ADVERTISEMENT AND SHOPFRONT APPLICATION