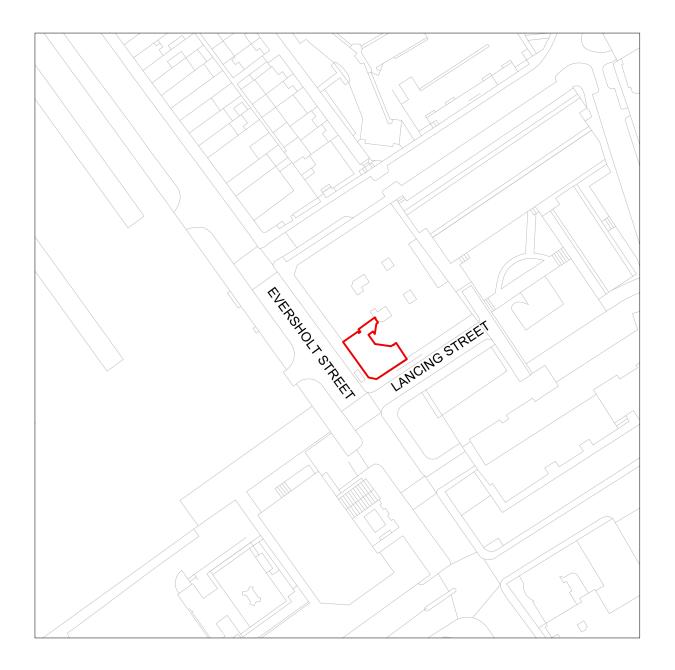

SITE ADDRESS: 24 EVERSHOLT STREET LONDON NW1 1AD



## ADVERTISEMENT AND SHOPFRONT APPLICATION



SITE ADDRESS: 24 EVERSHOLT STREET LONDON NW1 1AD



## ADVERTISEMENT AND SHOPFRONT APPLICATION











## ADVERTISEMENT AND SHOPFRONT APPLICATION





|                |                                          | Project<br>Gail's Eusto                                                                                                                               |                        |                    |                     |      |  |
|----------------|------------------------------------------|-------------------------------------------------------------------------------------------------------------------------------------------------------|------------------------|--------------------|---------------------|------|--|
|