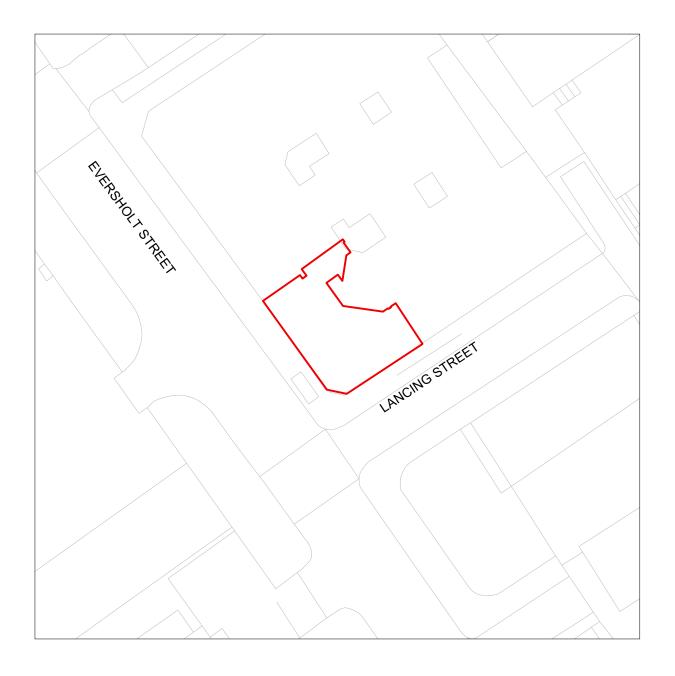

SITE ADDRESS: 24 EVERSHOLT STREET LONDON NW1 1AD



## ADVERTISEMENT AND SHOPFRONT APPLICATION



SITE ADDRESS: 24 EVERSHOLT STREET LONDON NW1 1AD



## ADVERTISEMENT AND SHOPFRONT APPLICATION











## ADVERTISEMENT AND SHOPFRONT APPLICATION





|                |                                          | Project<br>Gail's Eusto                                                                                                                               |                        |                    |                     |      |  |
|----------------|------------------------------------------|-------------------------------------------------------------------------------------------------------------------------------------------------------|------------------------|--------------------|---------------------|------|--|
|                | Drawing Existing South East Elevation 01 |