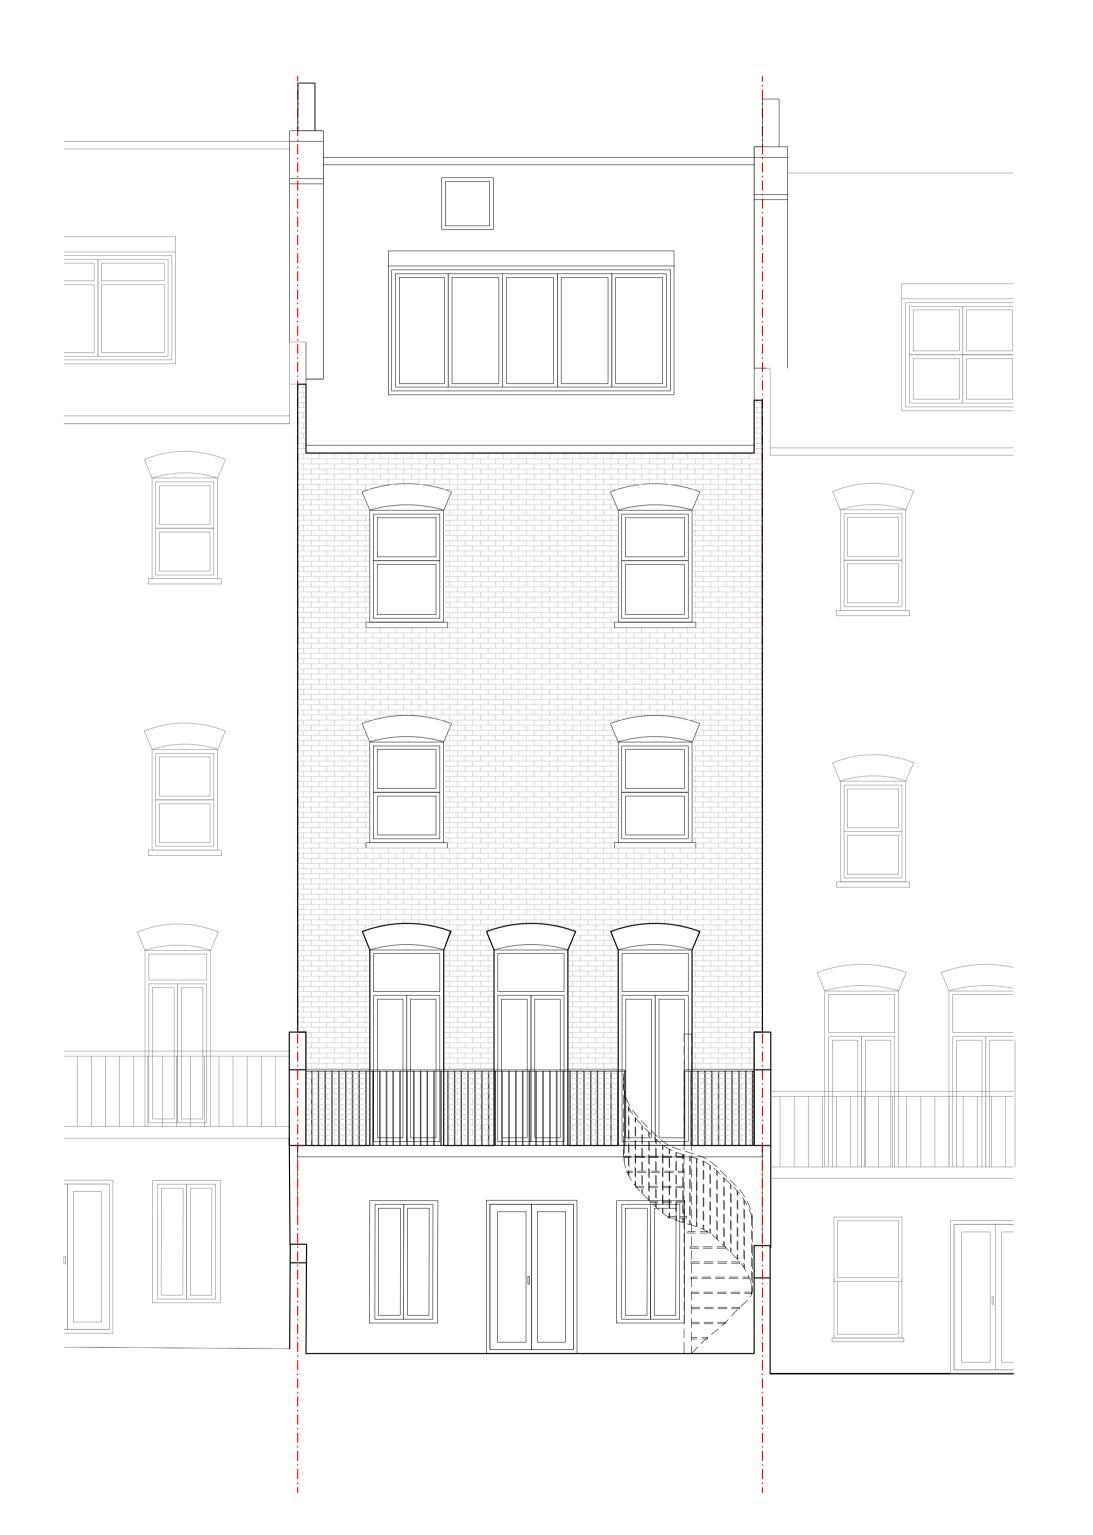

## **Exisitng Rear Elevation**

| Drawing No. <b>25PG-0171</b> |       |           | Rev.        |
|------------------------------|-------|-----------|-------------|
|                              |       |           | PL <b>1</b> |
| Project No.                  | Scale | 1:50 @ A1 | 1:100 @     |
| 144                          | Drawn | Checked   | Date        |
|                              | MH    | MH        | 24.11.2     |