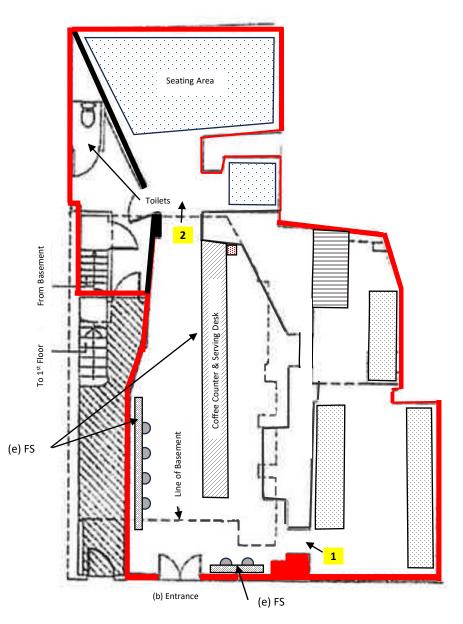

## - Premises Licence

Total Size: 1,395 SqFt Ground Floor: 997 SqFt Basement: 398 SqFt

## Notes (Based on Guidance Outline):

- (a) Shop Boundary see red outline
- (b) Entrance shown on diagram
- (c) There are no other escape routes
- (d) There are no other licensable activities
- (e) Fixed Structures have been marked on the diagram as "(e) FS" these fixtures are not considered to impede exit or escape routes
- (f) There is a step down at point 1 (down to the apparel section) and a gradual slope down at point 2 (to the main seating area).
- (g) Stairs down to the basement will ONLY be open to staff members with clear signs.
- (h) The toilets can be seen in the top left of the drawing which can be found by using clear signs and the use of 2 separate doors.
- (i) Fire safety equipment has been clearly shown on the diagram behind the coffee counter and serving desk.
- (j) There is no kitchen on the premises.