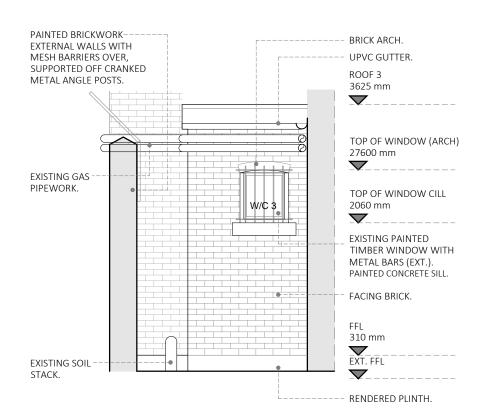

01 Rear Courtyard - Existing North Elevation

AR-62 Scale 1:50 @A3

O2 Rear Courtyard - Existing South Elevation

AR-62 Scale 1:50 @A3

This drawing is copyright & the property of Chris Potter Associates Ltd & must not be copied in whole or in part without their written permission. Copyright is reserved. ©