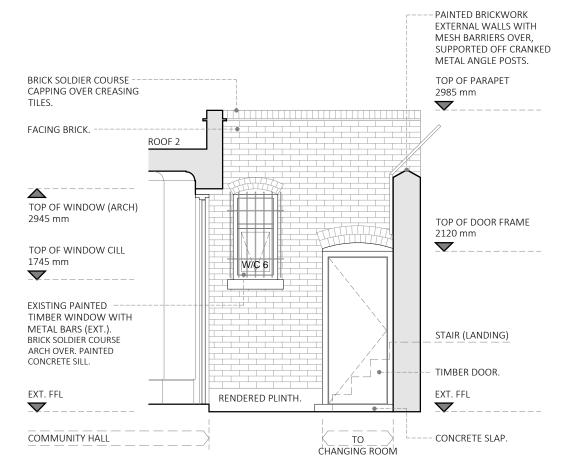

01 Rear Courtyard - Existing North Elevation

AR-62 Scale 1:50 @A3

O2 Rear Courtyard - Existing South Elevation

AR-62 Scale 1:50 @A3

This drawing is copyright & the property of Chris Potter Associates Ltd & must not be copied in whole or in part without their written permission. Copyright is reserved. ©