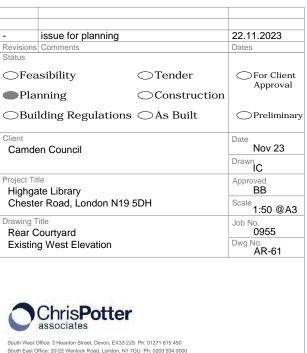

01 Rear Courtyard - Existing West Elevation

AR-61 Scale 1:50 @A3

Scale 1:50 0 0.5m 1m 2m This drawing is copyright & the property of Chris Potter Associates Ltd & must not be copied in whole or in part without their written permission. Copyright is reserved. ©