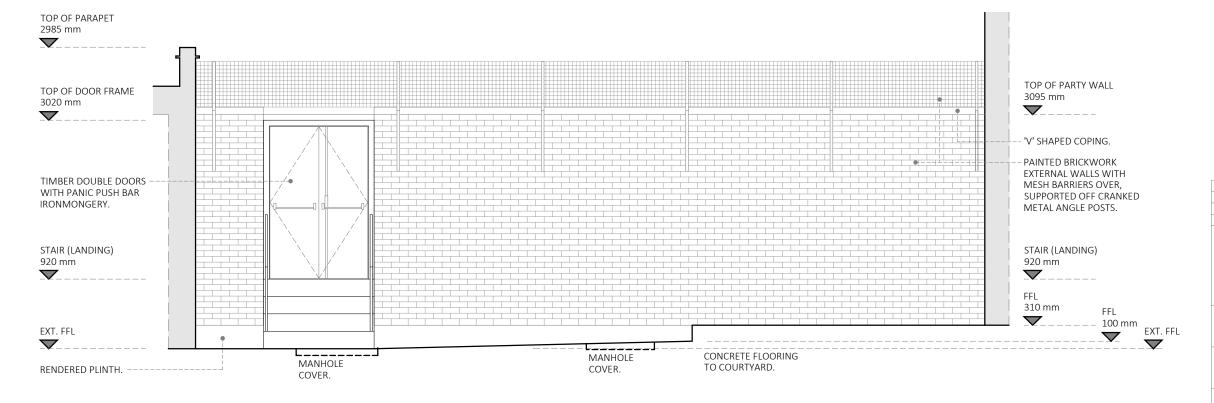

01 Rear Courtyard - Existing West Elevation

AR-61 Scale 1:50 @A3

Scale 1:50 0 0.5m 1m 2m This drawing is copyright & the property of Chris Potter Associates Ltd & must not be copied in whole or in part without their written permission. Copyright is reserved. ©