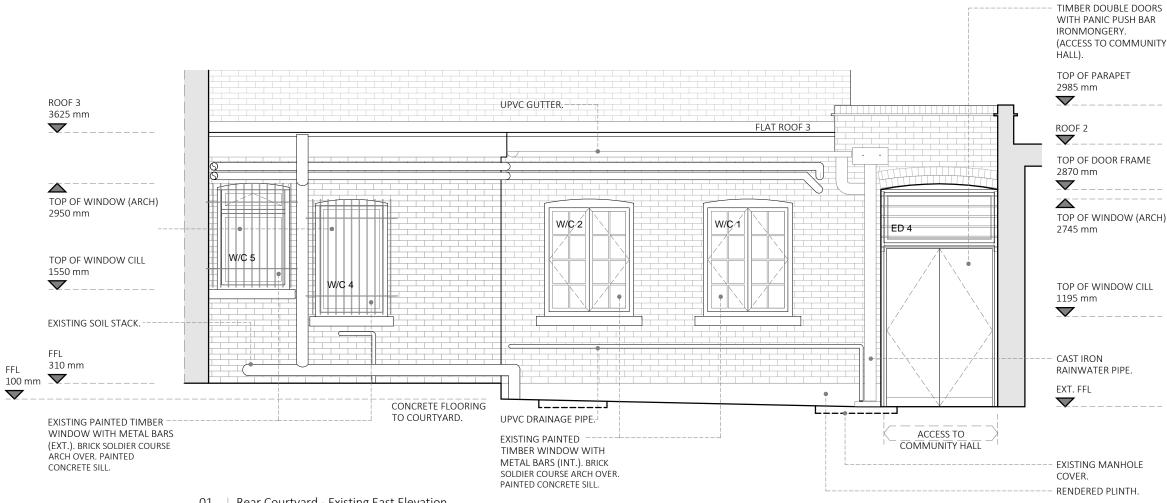

01 | Rear Courtyard - Existing East Elevation

AR-60 Scale 1:50 @A3

Scale 1:50 0 0.5m 1m 2m 

This drawing is copyright & the property of Chris Potter Associates Ltd & must not be copied in whole or in part without their written permission. Copyright is reserved. ©

# BUILDING OUTLINE

## NOTES:

- 1. FOR WINDOW PACKAGE, PLEASE SEE DANNATT, JOHNSON ARCHITECTS DRAWING REF. NOS: 462A-WD-01, 02, 03, 04 & 05.
- 2. FOR WALL INSULATION PLAN AND DETAILS, PLEASE DRAWING REF. NO. 0616-CP02 AND 0616-CP03.
- 3. EXISTING PIP RUNS & CONDUIT OMITTED FOR CLARITY.

| Planning Construction Building Regulations As Built Prelin Client Camden Council Project Title Highgate Library Chester Road, London N19 5DH Drawing Title Rear Courtyard Job No. 0955                                                                                                            | -                            | issue for planning   |                       | 22.11.2023       |
|---------------------------------------------------------------------------------------------------------------------------------------------------------------------------------------------------------------------------------------------------------------------------------------------------|------------------------------|----------------------|-----------------------|------------------|
| Feasibility Tender For Cl Appro   Planning Construction Prelim   Building Regulations As Built Prelim   Client<br>Camden Council Date<br>Nov 2 Date<br>Nov 2   Project Title<br>Highgate Library<br>Chester Road, London N19 5DH Approved<br>BB   Drawing Title<br>Rear Courtyard Job No.<br>0955 | Revisions                    | Comments             |                       | Dates            |
| Planning Construction   Building Regulations As Built   Client Prelim   Camden Council Date<br>Nov 2   Project Title Approved<br>BB   Highgate Library<br>Chester Road, London N19 5DH Scale<br>1:50 @   Drawing Title<br>Rear Courtyard Job No.<br>0955                                          | Status                       |                      |                       |                  |
| Planning Construction Building Regulations As Built Prelin  Client Camden Council Project Title Highgate Library Chester Road, London N19 5DH Drawing Title Rear Courtyard Job No. 0955                                                                                                           | ⊖Fea                         | For Clier<br>Approva |                       |                  |
| Client<br>Camden Council<br>Project Title<br>Highgate Library<br>Chester Road, London N19 5DH<br>Drawing Title<br>Rear Courtyard                                                                                                                                                                  | Pla                          | nning                |                       |                  |
| Nov 2   Drawin   Project Title   Highgate Library   Chester Road, London N19 5DH   Scale   1:50 @   Drawing Title   Rear Courtyard                                                                                                                                                                | ⊖Bui                         | ding Regulations     | $ \bigcirc As Built $ |                  |
| Drawn C   Project Title Approved   Highgate Library BB   Chester Road, London N19 5DH Scale   Drawing Title Job No.   Rear Courtyard 0955                                                                                                                                                         |                              |                      |                       | Date<br>Nov 23   |
| Project Title Approved<br>BB   Highgate Library<br>Chester Road, London N19 5DH Scale<br>1:50 @   Drawing Title<br>Rear Courtyard Job No.<br>0955                                                                                                                                                 |                              |                      |                       |                  |
| Drawing Title Job No.<br>Rear Courtyard 0955                                                                                                                                                                                                                                                      | '                            | Approved             |                       |                  |
| Rear Courtyard 0955                                                                                                                                                                                                                                                                               | Chester Road, London N19 5DH |                      |                       | Scale<br>1:50 @A |
|                                                                                                                                                                                                                                                                                                   | 0                            |                      |                       |                  |
| Existing East Elevation Dwg No.<br>AR-60                                                                                                                                                                                                                                                          |                              |                      |                       | Dwg No.<br>AR-60 |