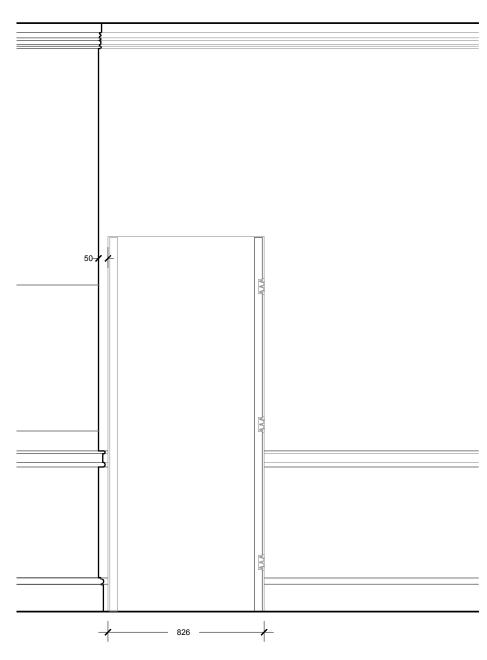

Proposed interior elevation B - 5 Gower St, Entrance hall - Proposed door in closed position Scale 1:20

Proposed interior elevation B - 5 Gower St, Entrance hall Proposed door in open position

Scale 1:20