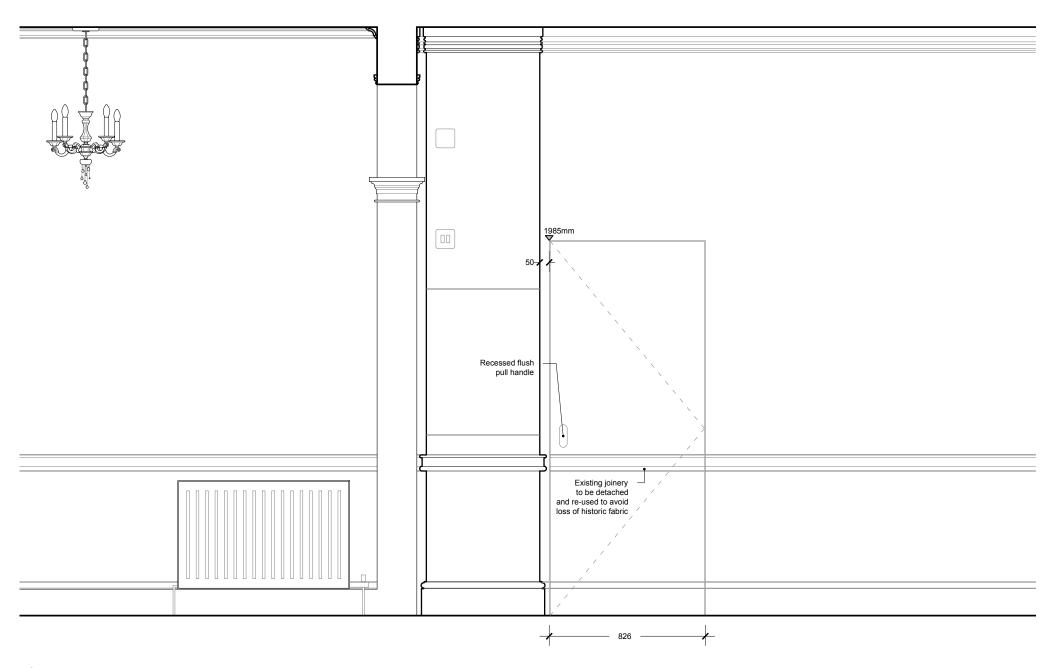

Proposed interior elevation B - 5 Gower St, Entrance hall - Proposed door in closed position Scale 1:20

Proposed interior elevation B - 5 Gower St, Entrance hall Proposed door in open position

Scale 1:20