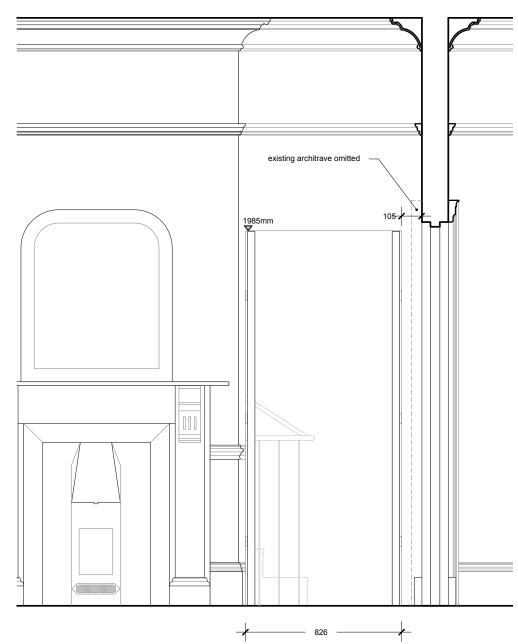

Proposed interior elevation A - 3 Gower St, Lounge - Proposed door in closed position Scale 1:20

2 Proposed interior elevation A - 3 Gower St, Lounge - Proposed door in open position Scale 1:20

0 0.1 0.2