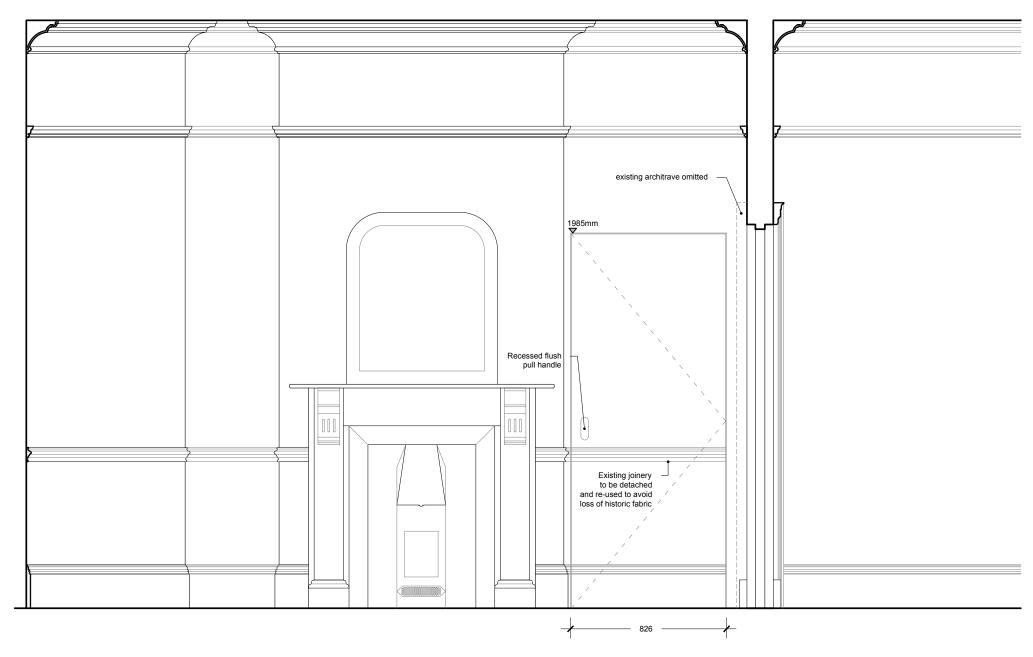

Proposed interior elevation A - 3 Gower St, Lounge - Proposed door in closed position Scale 1:20

2 Proposed interior elevation A - 3 Gower St, Lounge - Proposed door in open position Scale 1:20

0 0.1 0.2