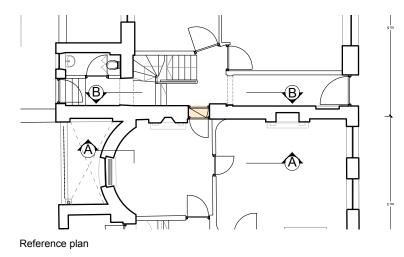

Proposed interior elevation A - 3 Gower St, Lounge - Proposed door in closed position Scale 1:20

2 Proposed interior elevation A - 3 Gower St, Lounge - Proposed door in open position Scale 1:20

0 0.1 0.2