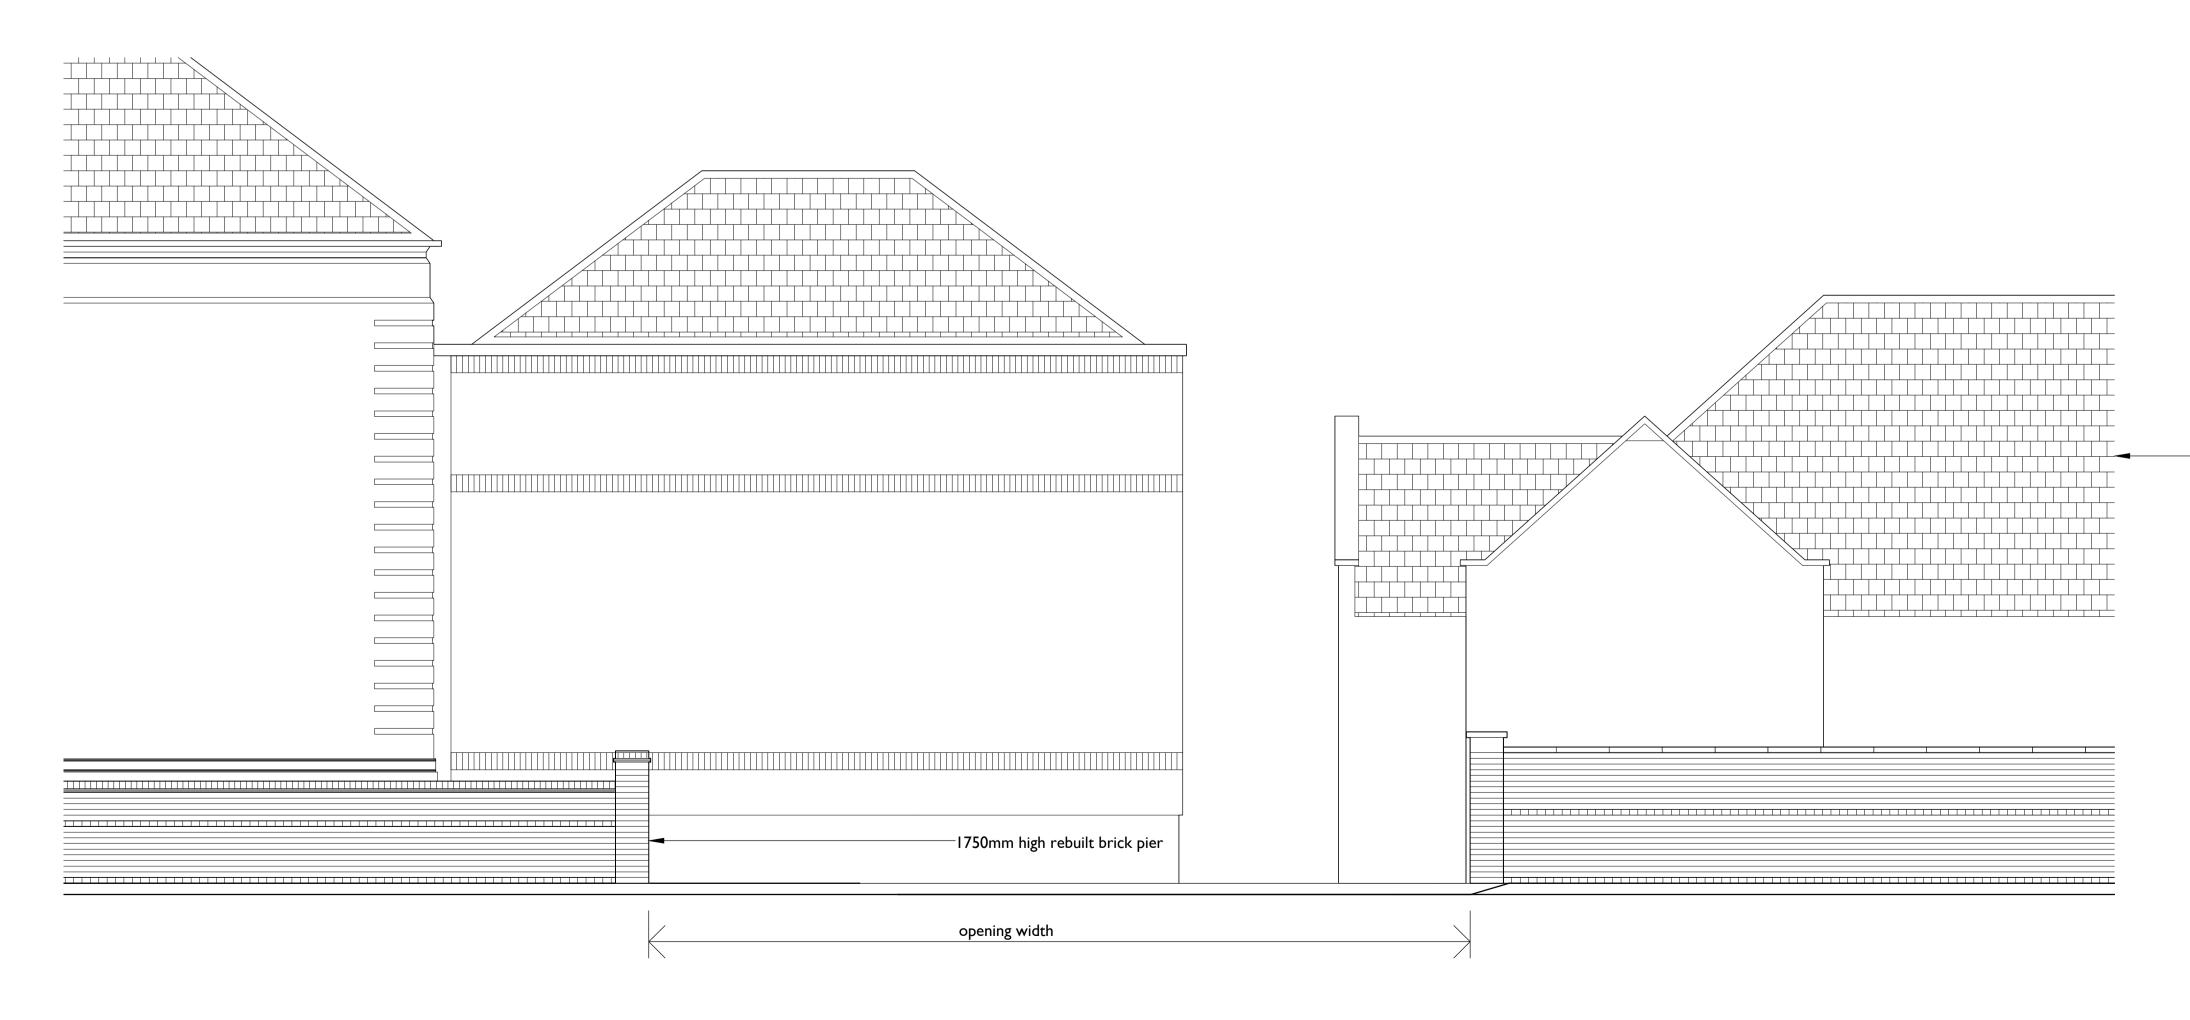

## AS BUILT PARSIFAL ROAD ENTRANCE

existing opening width

THESE NOTES ARE IMPORTANT

If you are in any doubt about something - ASK

This drawing must be read in conjunction with all necessary architectural, structural, services drawings and scope of works

- outline of existing buildings beyond

- outline of existing buildings beyond

| REV. DESCRIPTION                        |                      |                     |                         |                 | DR                  | DRN. CHKD             |                  |
|-----------------------------------------|----------------------|---------------------|-------------------------|-----------------|---------------------|-----------------------|------------------|
| M A                                     | R                    | К                   | W                       | I               | C                   | 2                     | K                |
| A R                                     | С                    | ні                  | Т                       | Е               | С                   | т                     | S                |
| THE<br>5Ia<br>SOUTHO<br>TELEI<br>E-MAIL | ST.<br>CROYD<br>PHOI | PET<br>ON S<br>NE ( | E R<br>5 U R R<br>0 2 0 | S 5<br>EY<br>86 | 5 T R<br>CR2<br>8 6 | E E<br>2 7 C<br>2 9 S | ЕТ<br>О G<br>5 5 |
| client<br>ESCP                          | Euro                 | pe Bu               | sines                   | s Scł           | າວວ                 |                       |                  |