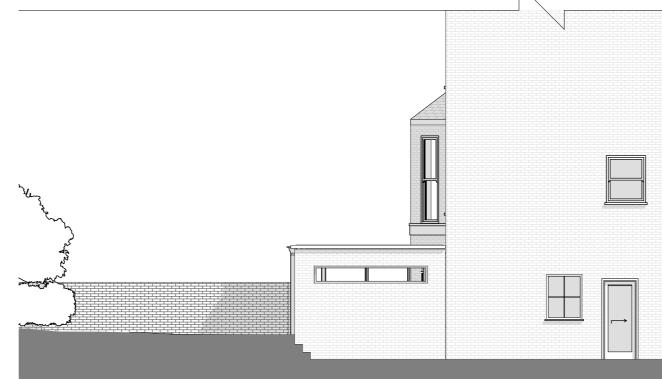

**REAR ELEVATION 1:100** 

SIDE ELEVATION 1:100

SIDE ELEVATION FROM NEIGHBOURS 1:100

| <b>MV</b> ARCHITECTS                                                                                                                                                             | Job Title<br>Lambolle Road                   | Drawing Status PLANNING      | Created 06.03.18       | Drawing Name<br>Proposed Elevations | Revision Notes<br>REV F - Revised planning commer |
|----------------------------------------------------------------------------------------------------------------------------------------------------------------------------------|----------------------------------------------|------------------------------|------------------------|-------------------------------------|---------------------------------------------------|
| Fourth & Fifth Floor - Magdalen House<br>136 - 148 Tooley Street<br>London<br>SE1 2TU<br>020 7407 6767<br>© Copyright 2016 - All rights reserved<br>Matthew Wood Architects Ltd. | Job Number<br>1601<br>Drawn by - Clare Paton | Drawing Scale<br>1:100 at A3 | Issue Date<br>24.02.21 | Layout ID Revision<br>P2.0 REV F    |                                                   |