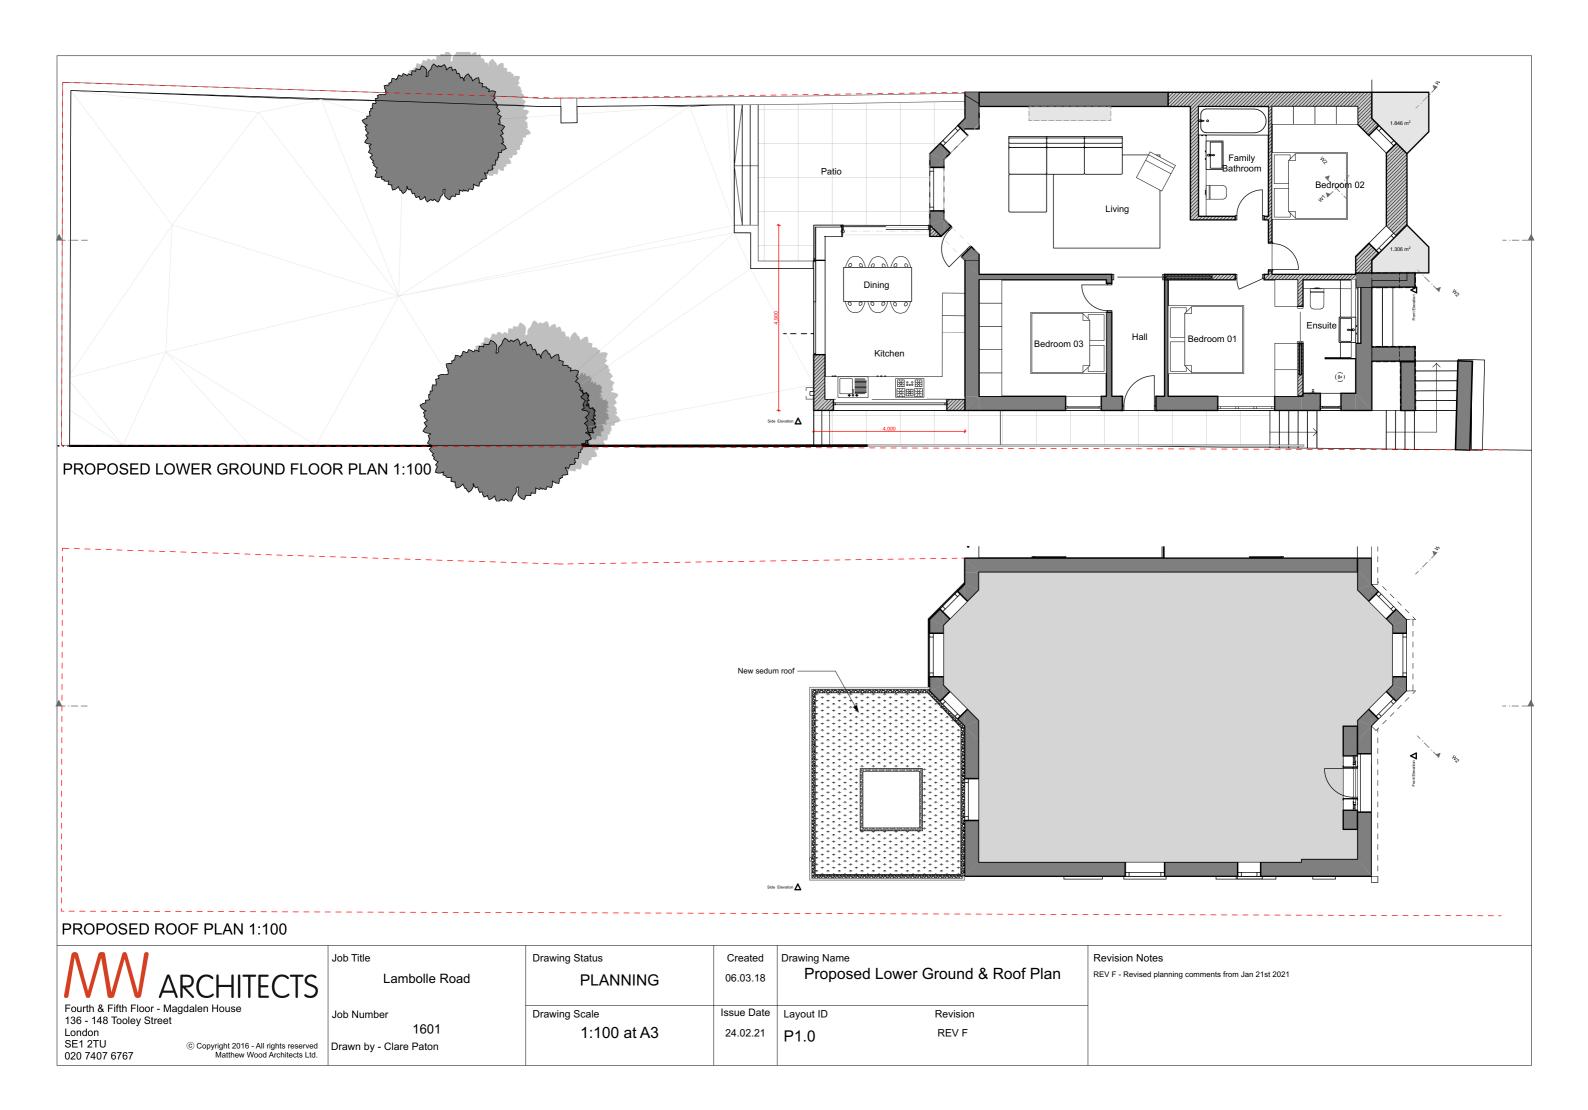

**REAR ELEVATION 1:100** 



SIDE ELEVATION 1:100



SIDE ELEVATION FROM NEIGHBOURS 1:100

| <b>MV</b> ARCHITECTS                                                                                                                                                             | Job Title<br>Lambolle Road                   | Drawing Status PLANNING      | Created 06.03.18       | Drawing Name<br>Proposed Elevations | Revision Notes<br>REV F - Revised planning commer |
|----------------------------------------------------------------------------------------------------------------------------------------------------------------------------------|----------------------------------------------|------------------------------|------------------------|-------------------------------------|----------