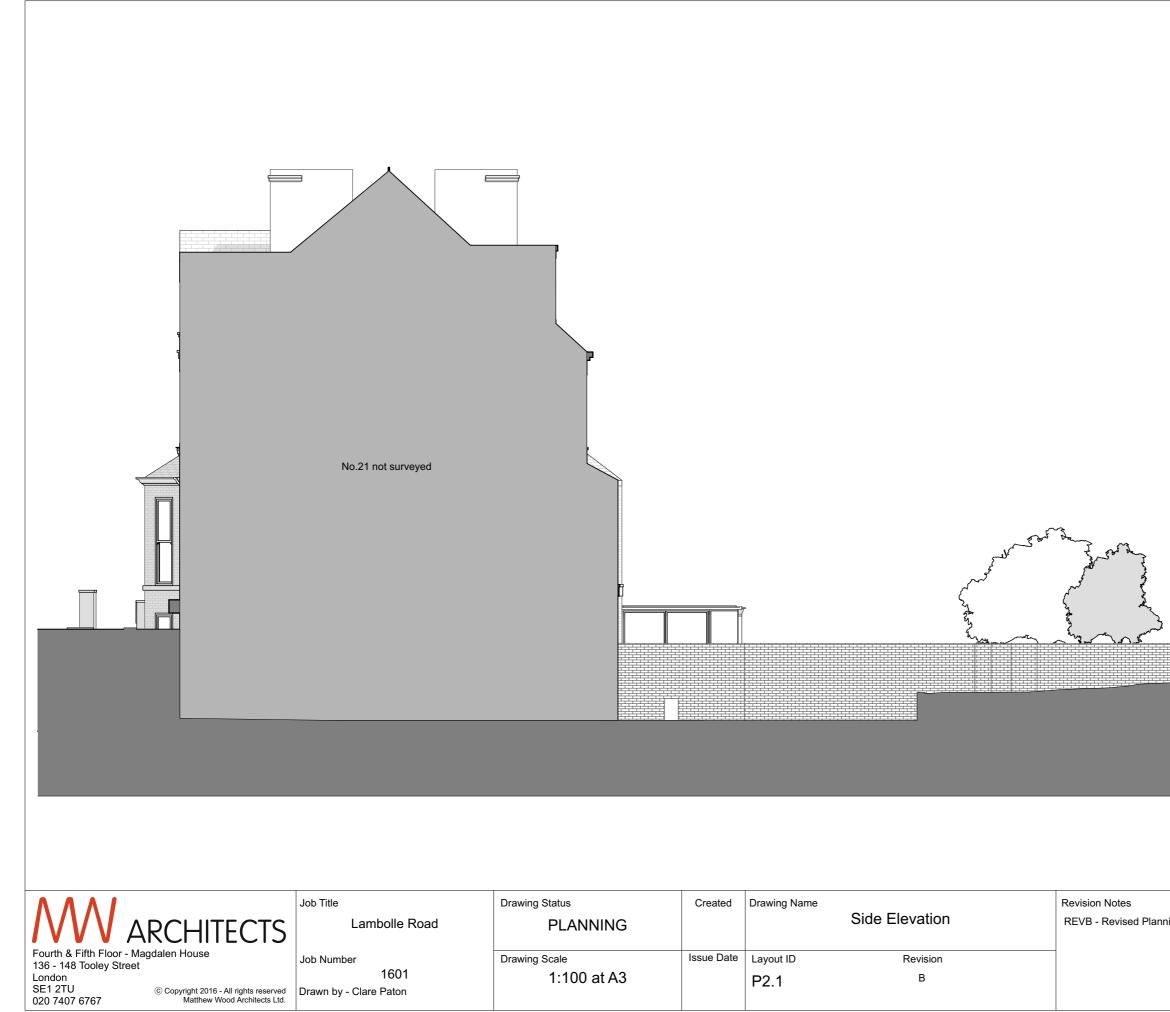

REVB - Revised Planning comments from Jan 2021

Existing - Section A

Proposed - Section A

| <b>M</b> ARCHITECTS                                                                                                                                                              | Job Title<br>Lambolle Road                   | Drawing Status<br>PLANNING   | Created                | Drawing Name<br>Existing & Proposed Sections | Revision Notes<br>REVB - Revised Planning |
|----------------------------------------------------------------------------------------------------------------------------------------------------------------------------------|----------------------------------------------|------------------------------|------------------------|----------------------------------------------|-------------------------------------------|
| Fourth & Fifth Floor - Magdalen House<br>136 - 148 Tooley Street<br>London<br>SE1 2TU<br>020 7407 6767<br>© Copyright 2016 - All rights reserved<br>Matthew Wood Architects Ltd. | Job Number<br>1601<br>Drawn by - Clare Paton | Drawing Scale<br>1:200 at A3 | Issue Date<br>26.02.21 | Layout ID Revision<br>P3.0 B                 |                                           |