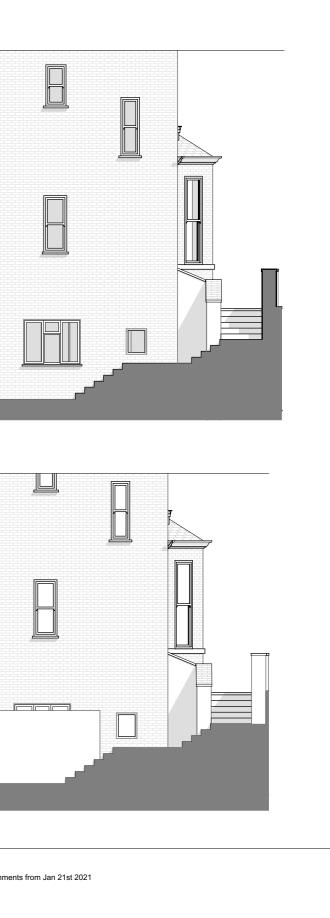

**REAR ELEVATION 1:100** 

SIDE ELEVATION 1:100

SIDE ELEVATION FROM NEIGHBOURS 1:100

| <b>MV</b> ARCHITECTS                                                                                                                                                             | Job Title<br>Lambolle Road                   | Drawing Status PLANNING      | Created 06.03.18       | Drawing Name<br>Proposed Elevations | Revision Notes<br>REV F - Revised planning commer |
|----------------------------------------------------------------------------------------------------------------------------------------------------------------------------------|----------------------------------------------|------------------------------|------------------------|-------------------------------------|---------------------------------------------------|
| Fourth & Fifth Floor - Magdalen House<br>136 - 148 Tooley Street<br>London<br>SE1 2TU<br>020 7407 6767<br>© Copyright 2016 - All rights reserved<br>Matthew Wood Architects Ltd. | Job Number<br>1601<br>Drawn by - Clare Paton | Drawing Scale<br>1:100 at A3 | Issue Date<br>24.02.21 | Layout ID Revision<br>P2.0 REV F    |                                                   |