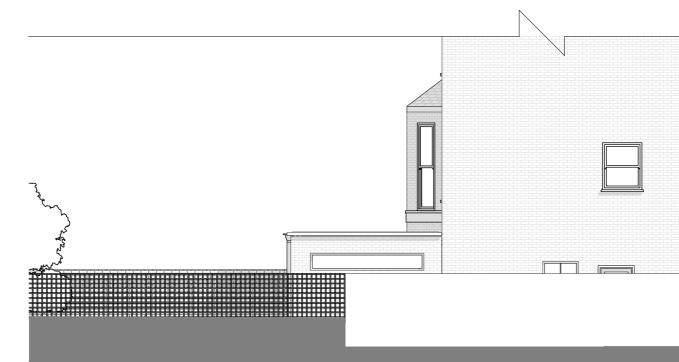

**REAR ELEVATION 1:100** 

SIDE ELEVATION 1:100

SIDE ELEVATION FROM NEIGHBOURS 1:100

| <b>MV</b> ARCHITECTS                                                                                                                                                             | Job Title<br>Lambolle Road                   | Drawing Status PLANNING      | Created 06.03.18       | Drawing Name<br>Proposed Elevations | Revision Notes<br>REV F - Revised planning commer |
|----------------------------------------------------------------------------------------------------------------------------------------------------------------------------------|----------------------------------------------|------------------------------|------------------------|-------------------------------------|---------------------------------------------------|
| Fourth & Fifth Floor - Magdalen House<br>136 - 148 Tooley Street<br>London<br>SE1 2TU<br>020 7407 6767<br>© Copyright 2016 - All rights reserved<br>Matthew Wood Architects Ltd. | Job Number<br>1601<br>Drawn by - Clare Paton | Drawing Scale<br>1:100 at A3 | Issue Date<br>24.02.21 | Layout ID Revision<br>P2.0 REV F    |                                                   |