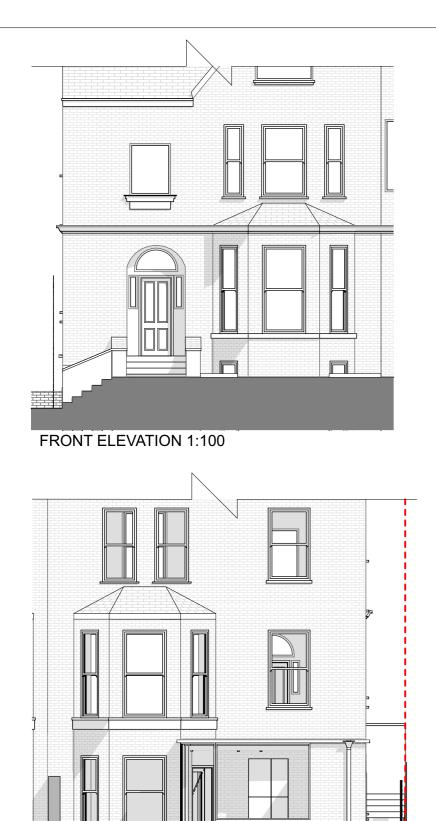

**REAR ELEVATION 1:100** 

SIDE ELEVATION 1:100

SIDE ELEVATION FROM NEIGHBOURS 1:100

| <b>MV</b> ARCHITECTS                                                                                                                                                             | Job Title<br>Lambolle Road                   | Drawing Status PLANNING      | Created 06.03.18       | Drawing Name<br>Proposed Elevations | Revision Notes<br>REV F - Revised planning commer |
|----------------------------------------------------------------------------------------------------------------------------------------------------------------------------------|----------------------------------------------|------------------------------|------------------------|-------------------------------------|---------------------------------------------------|
| Fourth & Fifth Floor - Magdalen House<br>136 - 148 Tooley Street<br>London<br>SE1 2TU<br>020 7407 6767<br>© Copyright 2016 - All rights reserved<br>Matthew Wood Architects Ltd. | Job Number<br>1601<br>Drawn by - Clare Paton | Drawing Scale<br>1:100 at A3 | Issue Date<br>24.02.21 | Layout ID Revision<br>P2.0 REV F    |                                                   |