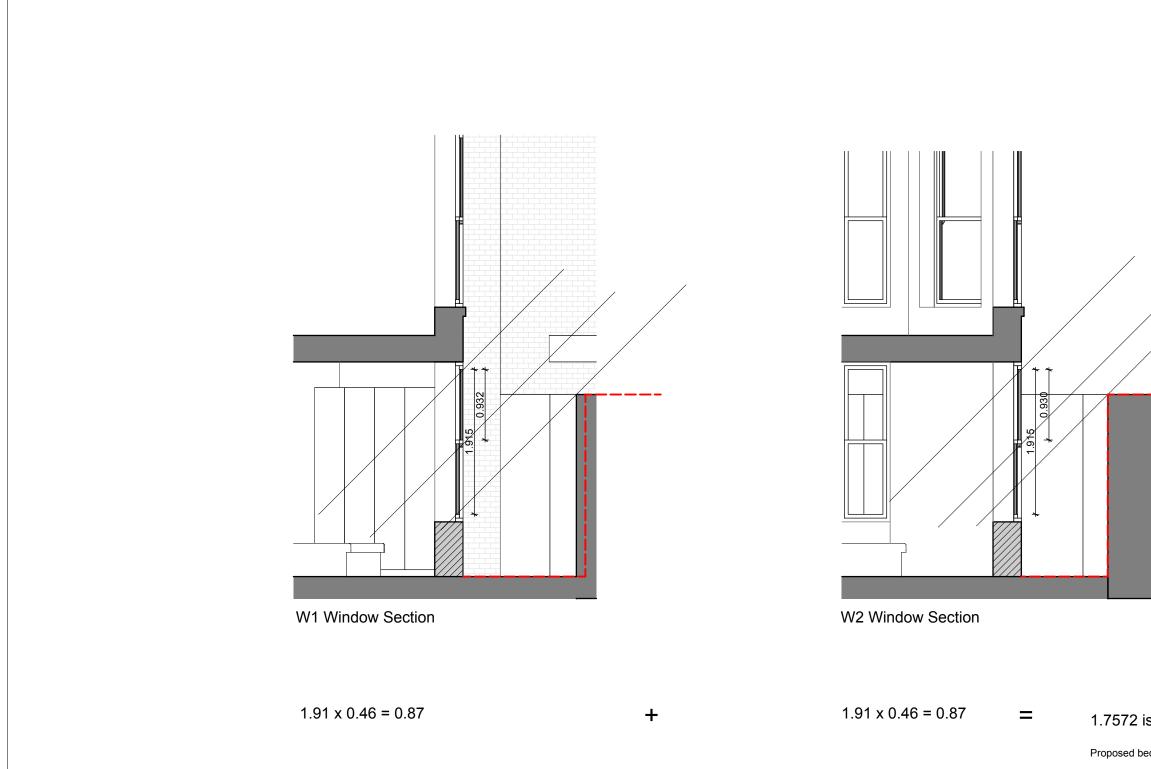

ing comments from Jan 2021

| ΛΛΛΙ                                                                                            | Job Title              | Drawing Status | Created    | Drawing Name       | Revision Notes |
|-------------------------------------------------------------------------------------------------|------------------------|----------------|------------|--------------------|----------------|
| <b>IVVV</b> ARCHITECTS                                                                          | Lambolle Road          | PLANNING       |            | Window Sections    |                |
| Fourth & Fifth Floor - Magdalen House<br>136 - 148 Tooley Street                                | Job Number             | Drawing Scale  | Issue Date | Layout ID Revision |                |
| London                                                                                          | 1601                   | 1:50 at A3     | 06.03.18   | P3.1               |                |
| SE1 2TU<br>020 7407 6767 © Copyright 2016 - All rights reserved<br>Matthew Wood Architects Ltd. | Drawn by - Clare Paton |                |            |                    |                |

## 1.7572 is 10% / 100% = 17.57 sqm

Proposed bedroom floor area is 12.066 sqm