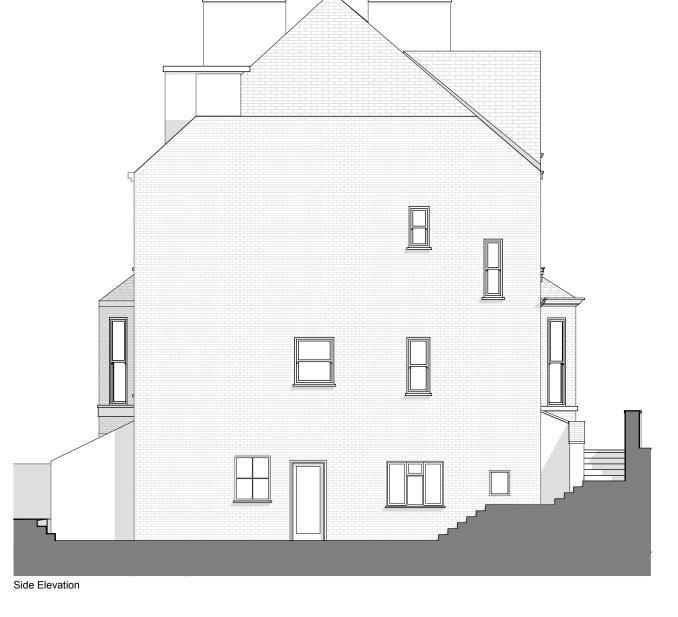

| Revision Notes |
|----------------|
|                |
|                |
|                |

Rear Elevation

| I V V V ARCHITECTS                      |  |  |  |  |  |
|-----------------------------------------|--|--|--|--|--|
| • • • • • • • • • • • • • • • • • • • • |  |  |  |  |  |
| Fourth & Fifth Floor - Magdalen House   |  |  |  |  |  |

| Drawing Status PLANNING   | Created                | Drawing Name      | Existing Elevations |
|---------------------------|------------------------|-------------------|---------------------|
| Drawing Scale 1:100 at A3 | Issue Date<br>06.03.18 | Layout ID<br>E2.0 | Revision<br>REV A   |