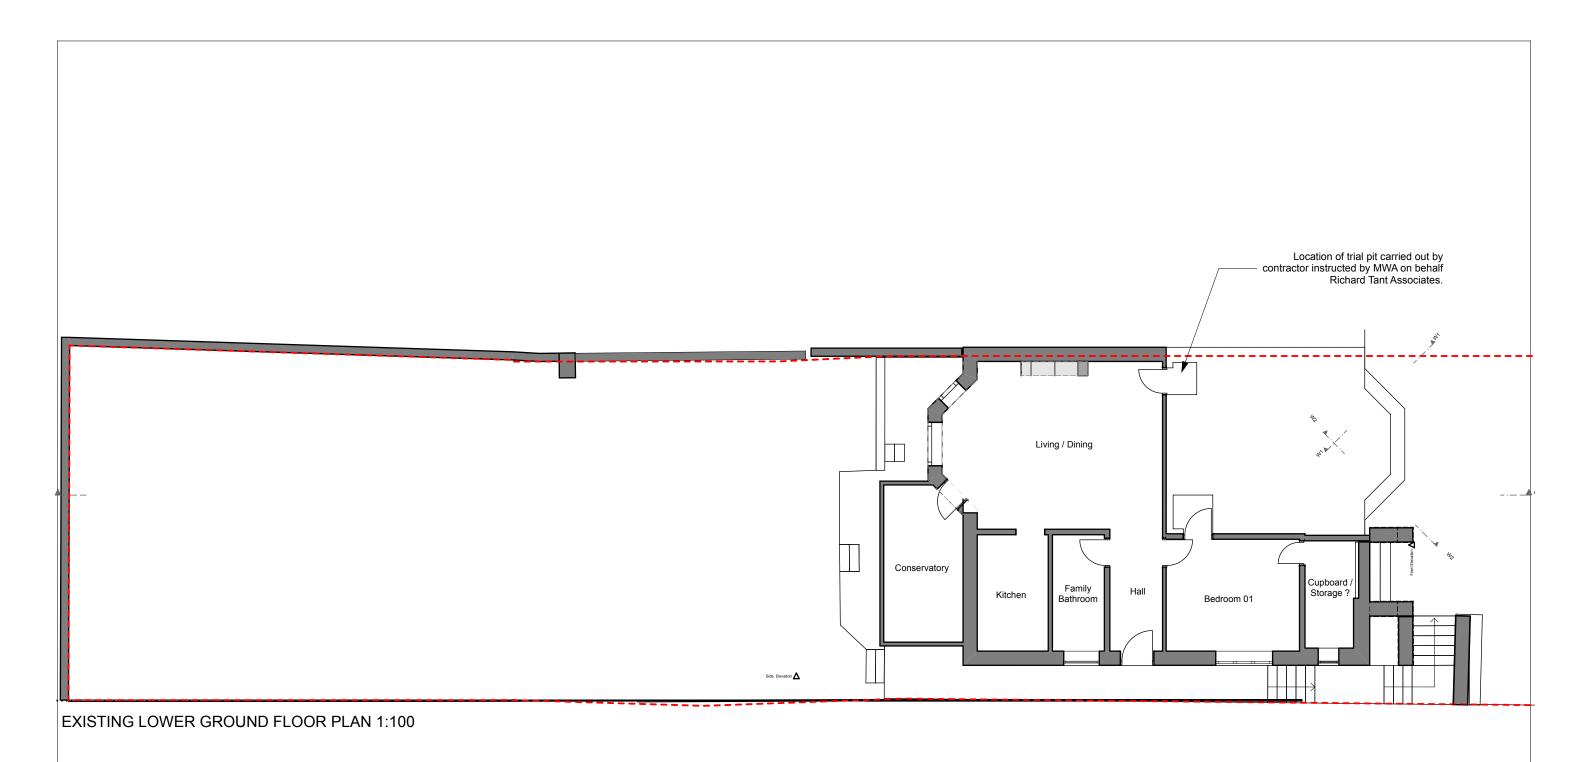

| Job Title              |
|------------------------|
| Lambolle Road          |
|                        |
| Job Number             |
| 1601                   |
| Drawn by - Clare Paton |

| Drawing Status PLANNING | Created    | Drawing Name<br>Exis | ting Lower Ground Plan |
|-------------------------|------------|----------------------|------------------------|
| Drawing Scale           | Issue Date | Layout ID            | Revision               |
| 1:100 at A3             | 06.03.18   | E1.0                 | REV A                  |