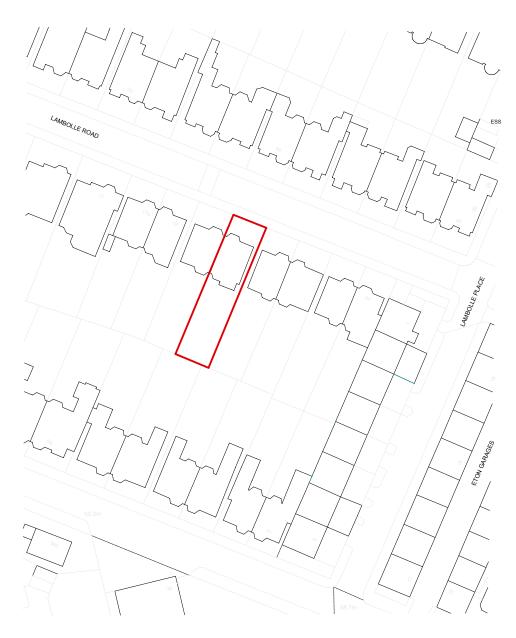

## Garden Flat, 23 Lambolle Road, NW3 4HS

N 0m 10 20 30 40 50m

Mapping contents (c) Crown copyright and database rights 2016 Ordnance Survey 100035207

|                                   | RCHITECTS                                                              |
|-----------------------------------|------------------------------------------------------------------------|
| Fourth & Fifth Floor - Ma         | gdalen House                                                           |
| 136 - 148 Tooley Street<br>London |                                                                        |
| SE1 2TU<br>020 7407 6767          | © Copyright 2016 - All rights reserved<br>Matthew Wood Architects Ltd. |

| Drawing Status PLANNING       | Created    | Drawing Name      | Site Location Plan |
|-------------------------------|------------|-------------------|--------------------|
| Drawing Scale<br>1:1000 at A3 | Issue Date | Layout ID<br>E0.1 | Revision           |