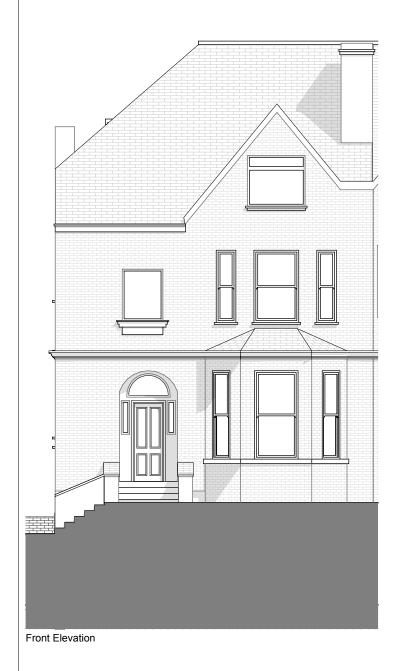

| Drawing Status PLANNING   | Created                | Drawing Name      | Existing Elevations |
|---------------------------|------------------------|-------------------|---------------------|
| Drawing Scale 1:100 at A3 | Issue Date<br>06.03.18 | Layout ID<br>E2.0 | Revision<br>REV A   |