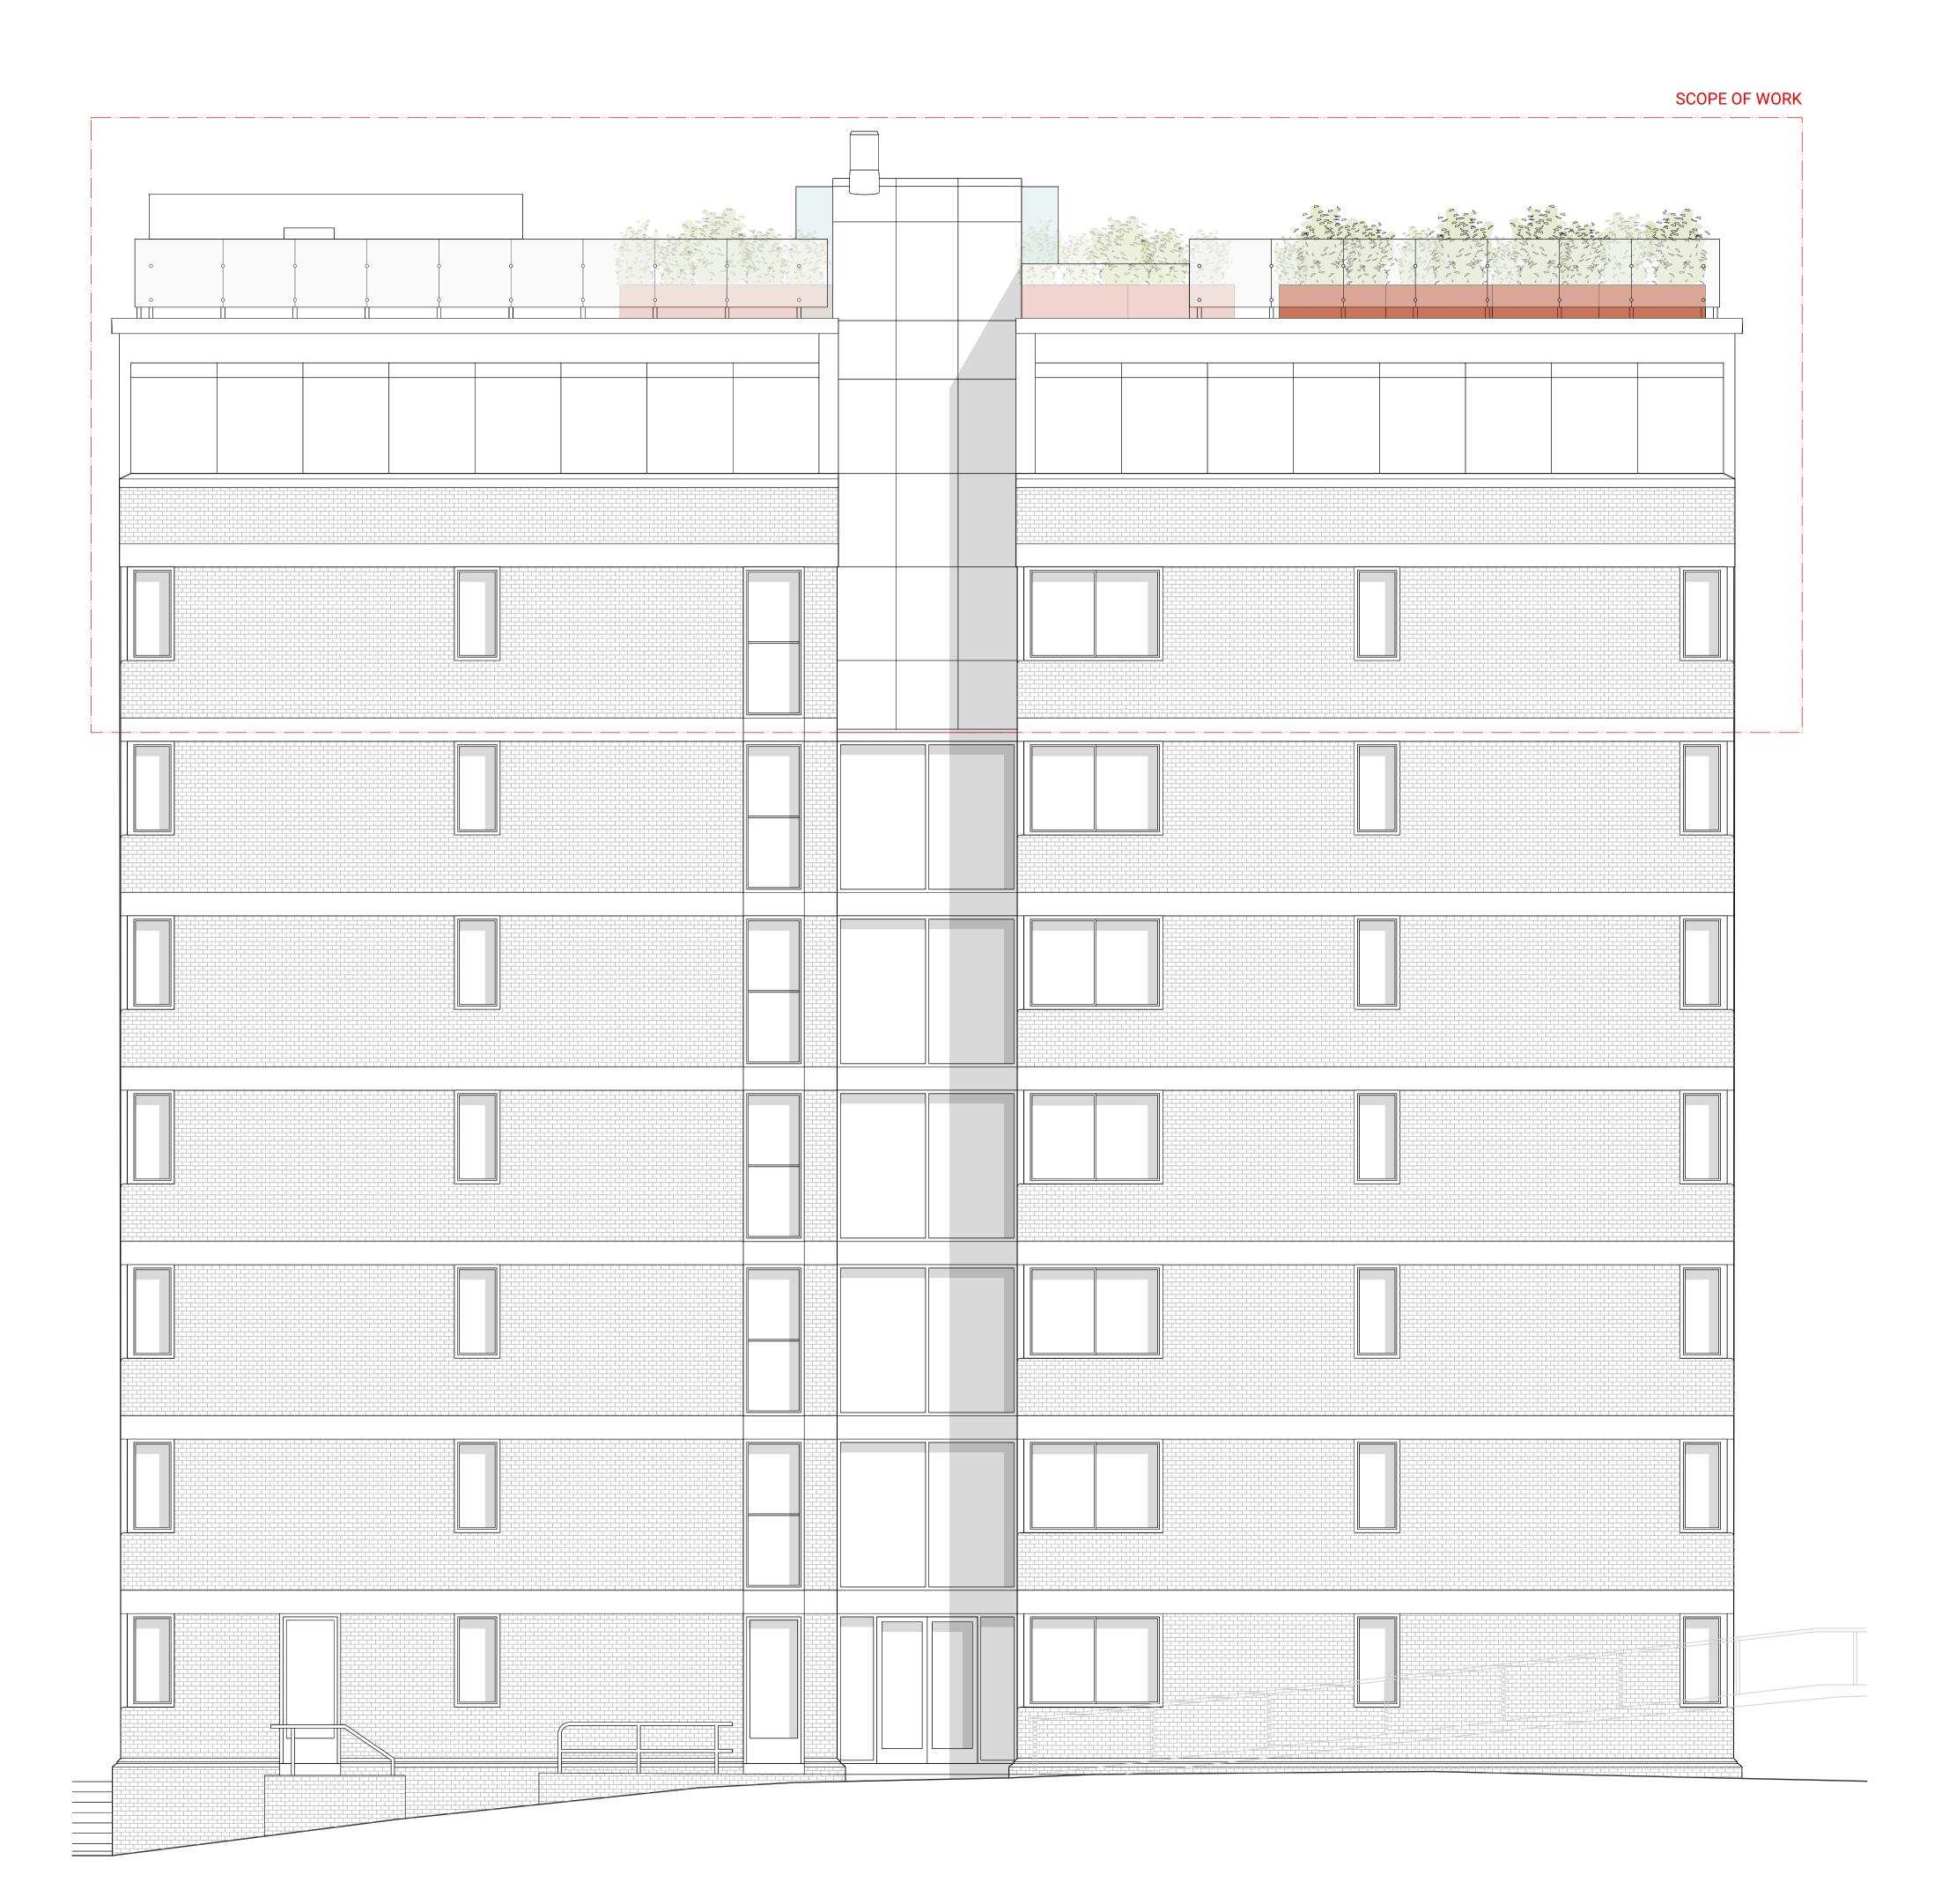

## **Prince Albert Road** London, NW1 7ST.

**PROJECT NO.** 21245

**DWG NO.**DR\_0305

REV.

**Proposed North Elevation** 

**DATE SCALE** 1:50 @ A1 / 1:100 @ A3

Alistair Downie, The Brewhouse, The Old Brewery, Priory Lane, Burford, OX18 4SG T\_+44 7973 154540 E\_studio@alistairdownie.com W\_www.alistairdownie.com All sizes in millimetres unless otherwise stated. Do not scale this drawing. © Alistair Downie Ltd, 2022.