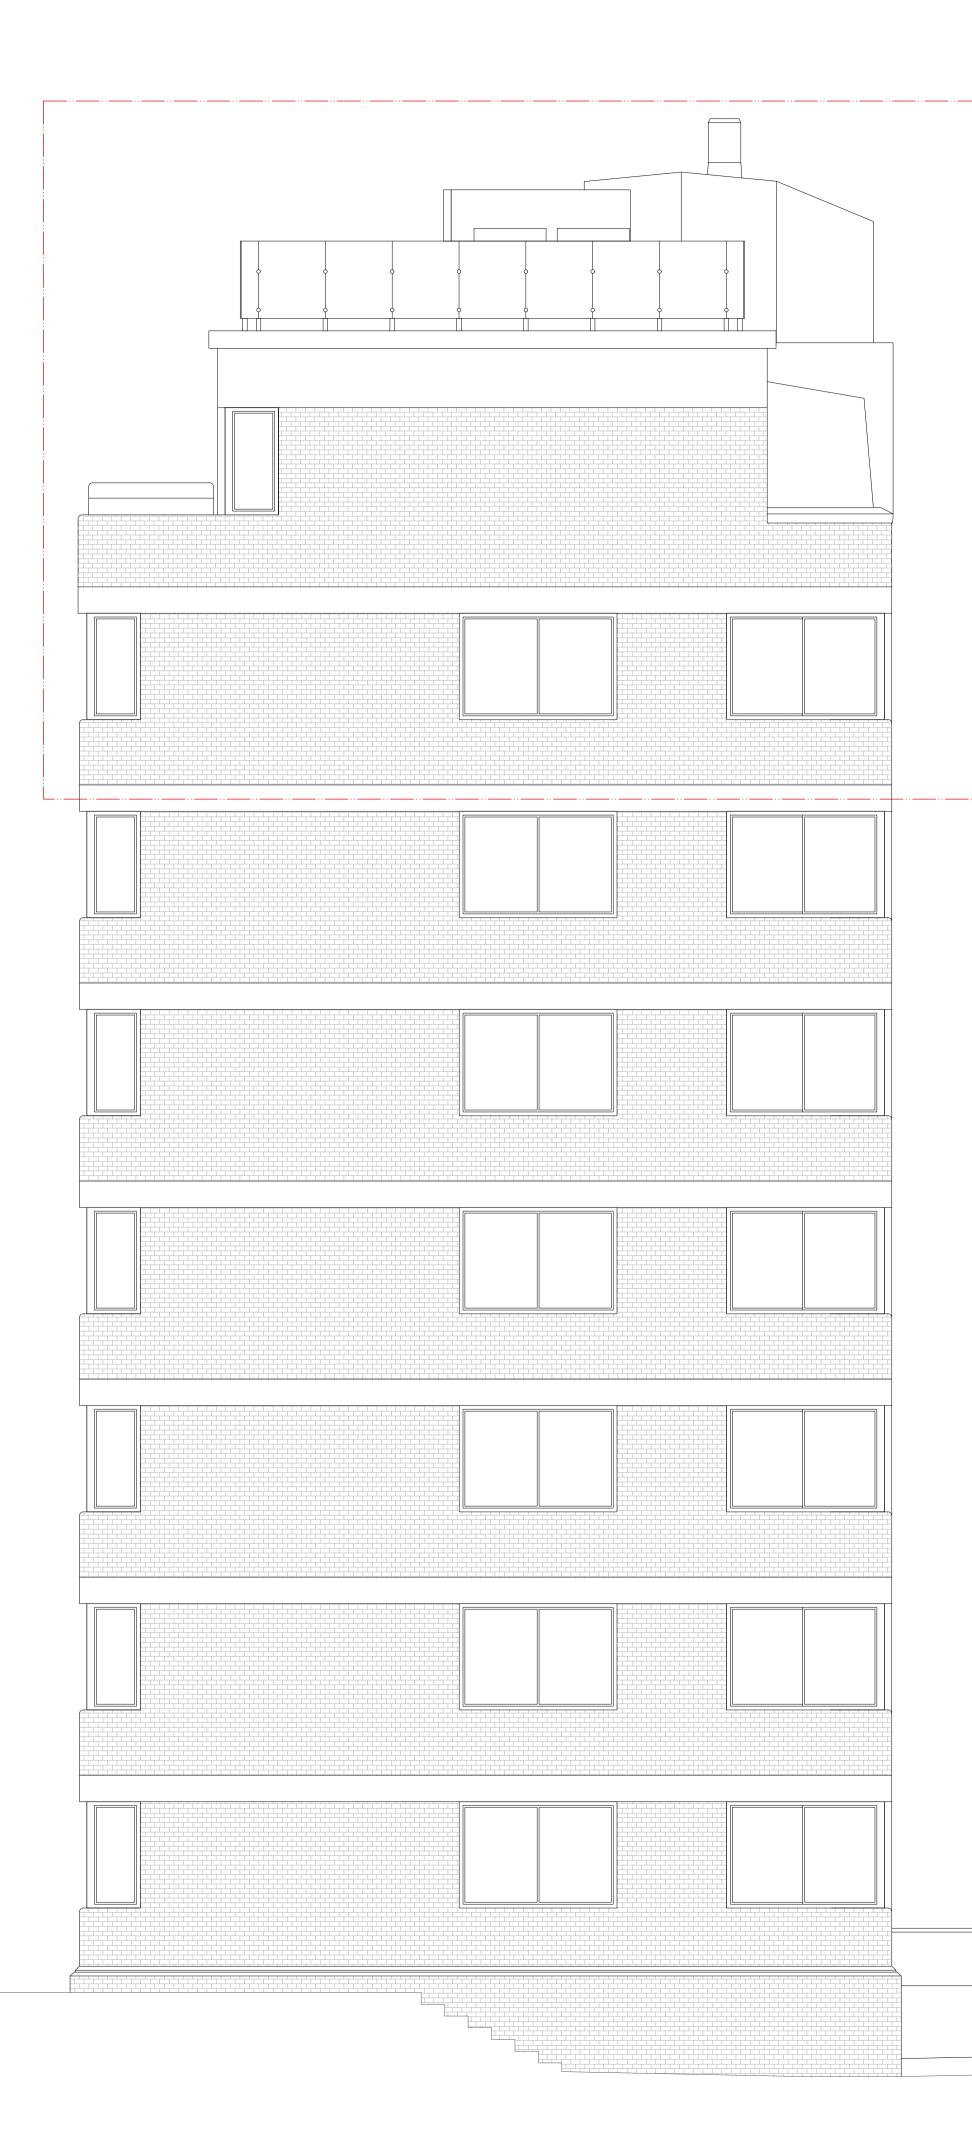

## Planning Application

\_\_\_\_\_

| Prince Albert Road<br>London, NW1 7ST.                                                                                                                                                                                                                                   |                                                 |                                        |  |  |
|--------------------------------------------------------------------------------------------------------------------------------------------------------------------------------------------------------------------------------------------------------------------------|-------------------------------------------------|----------------------------------------|--|--|
| project no.<br>21245<br>title<br>Existing & Pi                                                                                                                                                                                                                           | <mark>рwg No.</mark><br>DR_0302<br>roposed East | Elevation                              |  |  |
| <b>DATE</b><br>15/11/2023                                                                                                                                                                                                                                                | <b>SCALE</b><br>1:50 @ A1 / 1: <sup>-</sup>     | <b>SCALE</b><br>1:50 @ A1 / 1:100 @ A3 |  |  |
| Alistair Downie, The Brewhouse, The Old Brewery, Priory Lane, Burford, OX18 4SG<br>T_+44 7973 154540 E_ studio@alistairdownie.com W_ www.alistairdownie.com<br>All sizes in millimetres unless otherwise stated. Do not scale this drawing. © Alistair Downie Ltd, 2022. |                                                 |                                        |  |  |