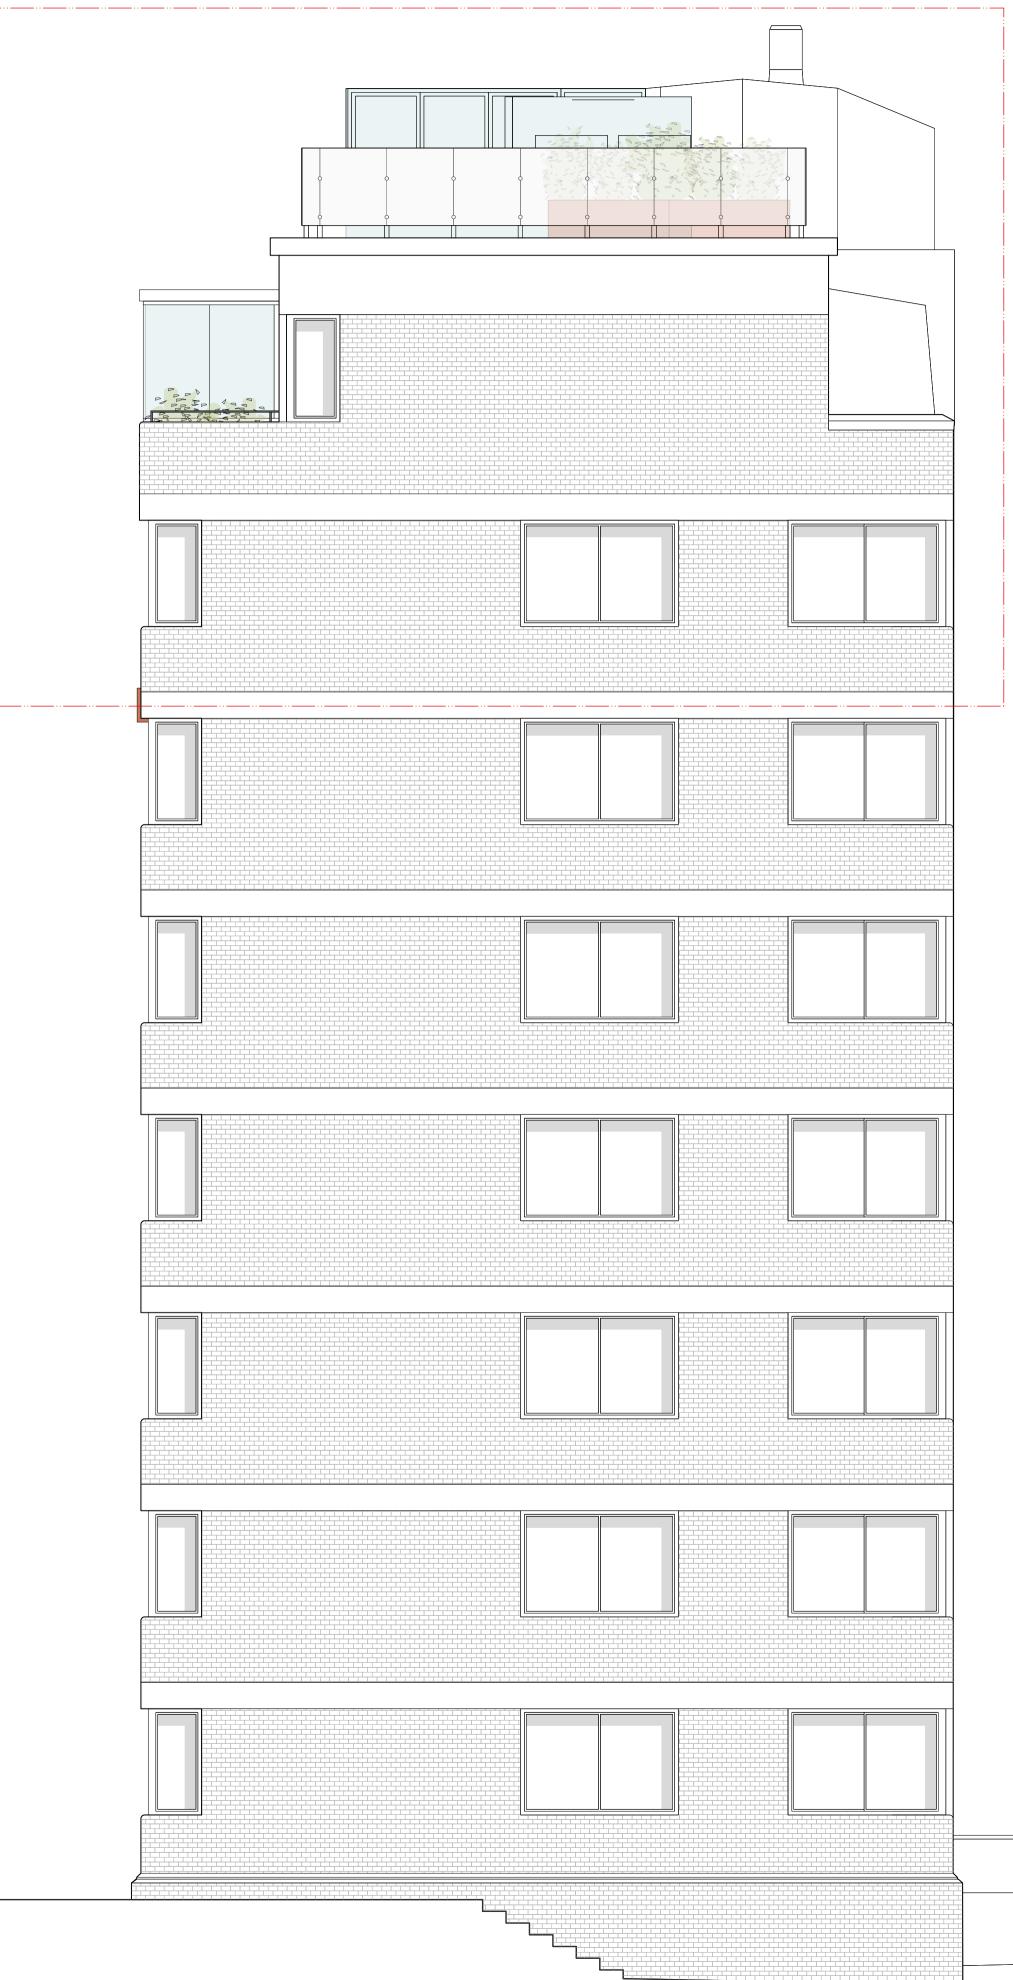

## Planning Application

\_\_\_\_\_

| Prince Albert Road<br>London, NW1 7ST.                                                                                                                                                                                                                                   |                                                 |                                        |  |  |
|--------------------------------------------------------------------------------------------------------------------------------------------------------------------------------------------------------------------------------------------------------------------------|-------------------------------------------------|----------------------------------------|--|--|
| project no.<br>21245<br>title<br>Existing & Pi                                                                                                                                                                                                                           | <mark>рwg No.</mark><br>DR_0302<br>roposed East | Elevation                              |  |  |
| <b>DATE</b><br>15/11/2023                                                                                                                                                                                                                                                | <b>SCALE</b><br>1:50 @ A1 / 1: <sup>-</sup>     | <b>SCALE</b><br>1:50 @ A1 / 1:100 @ A3 |  |  |
| Alistair Downie, The Brewhouse, The Old Brewery, Priory Lane, Burford, OX18 4SG<br>T_+44 7973 154540 E_ studio@alistairdownie.com W_ www.alistairdownie.com<br>All sizes in millimetres unless otherwise stated. Do not scale this drawing. © Alistair Downie Ltd, 2022. |                                                 |                                        |  |  |