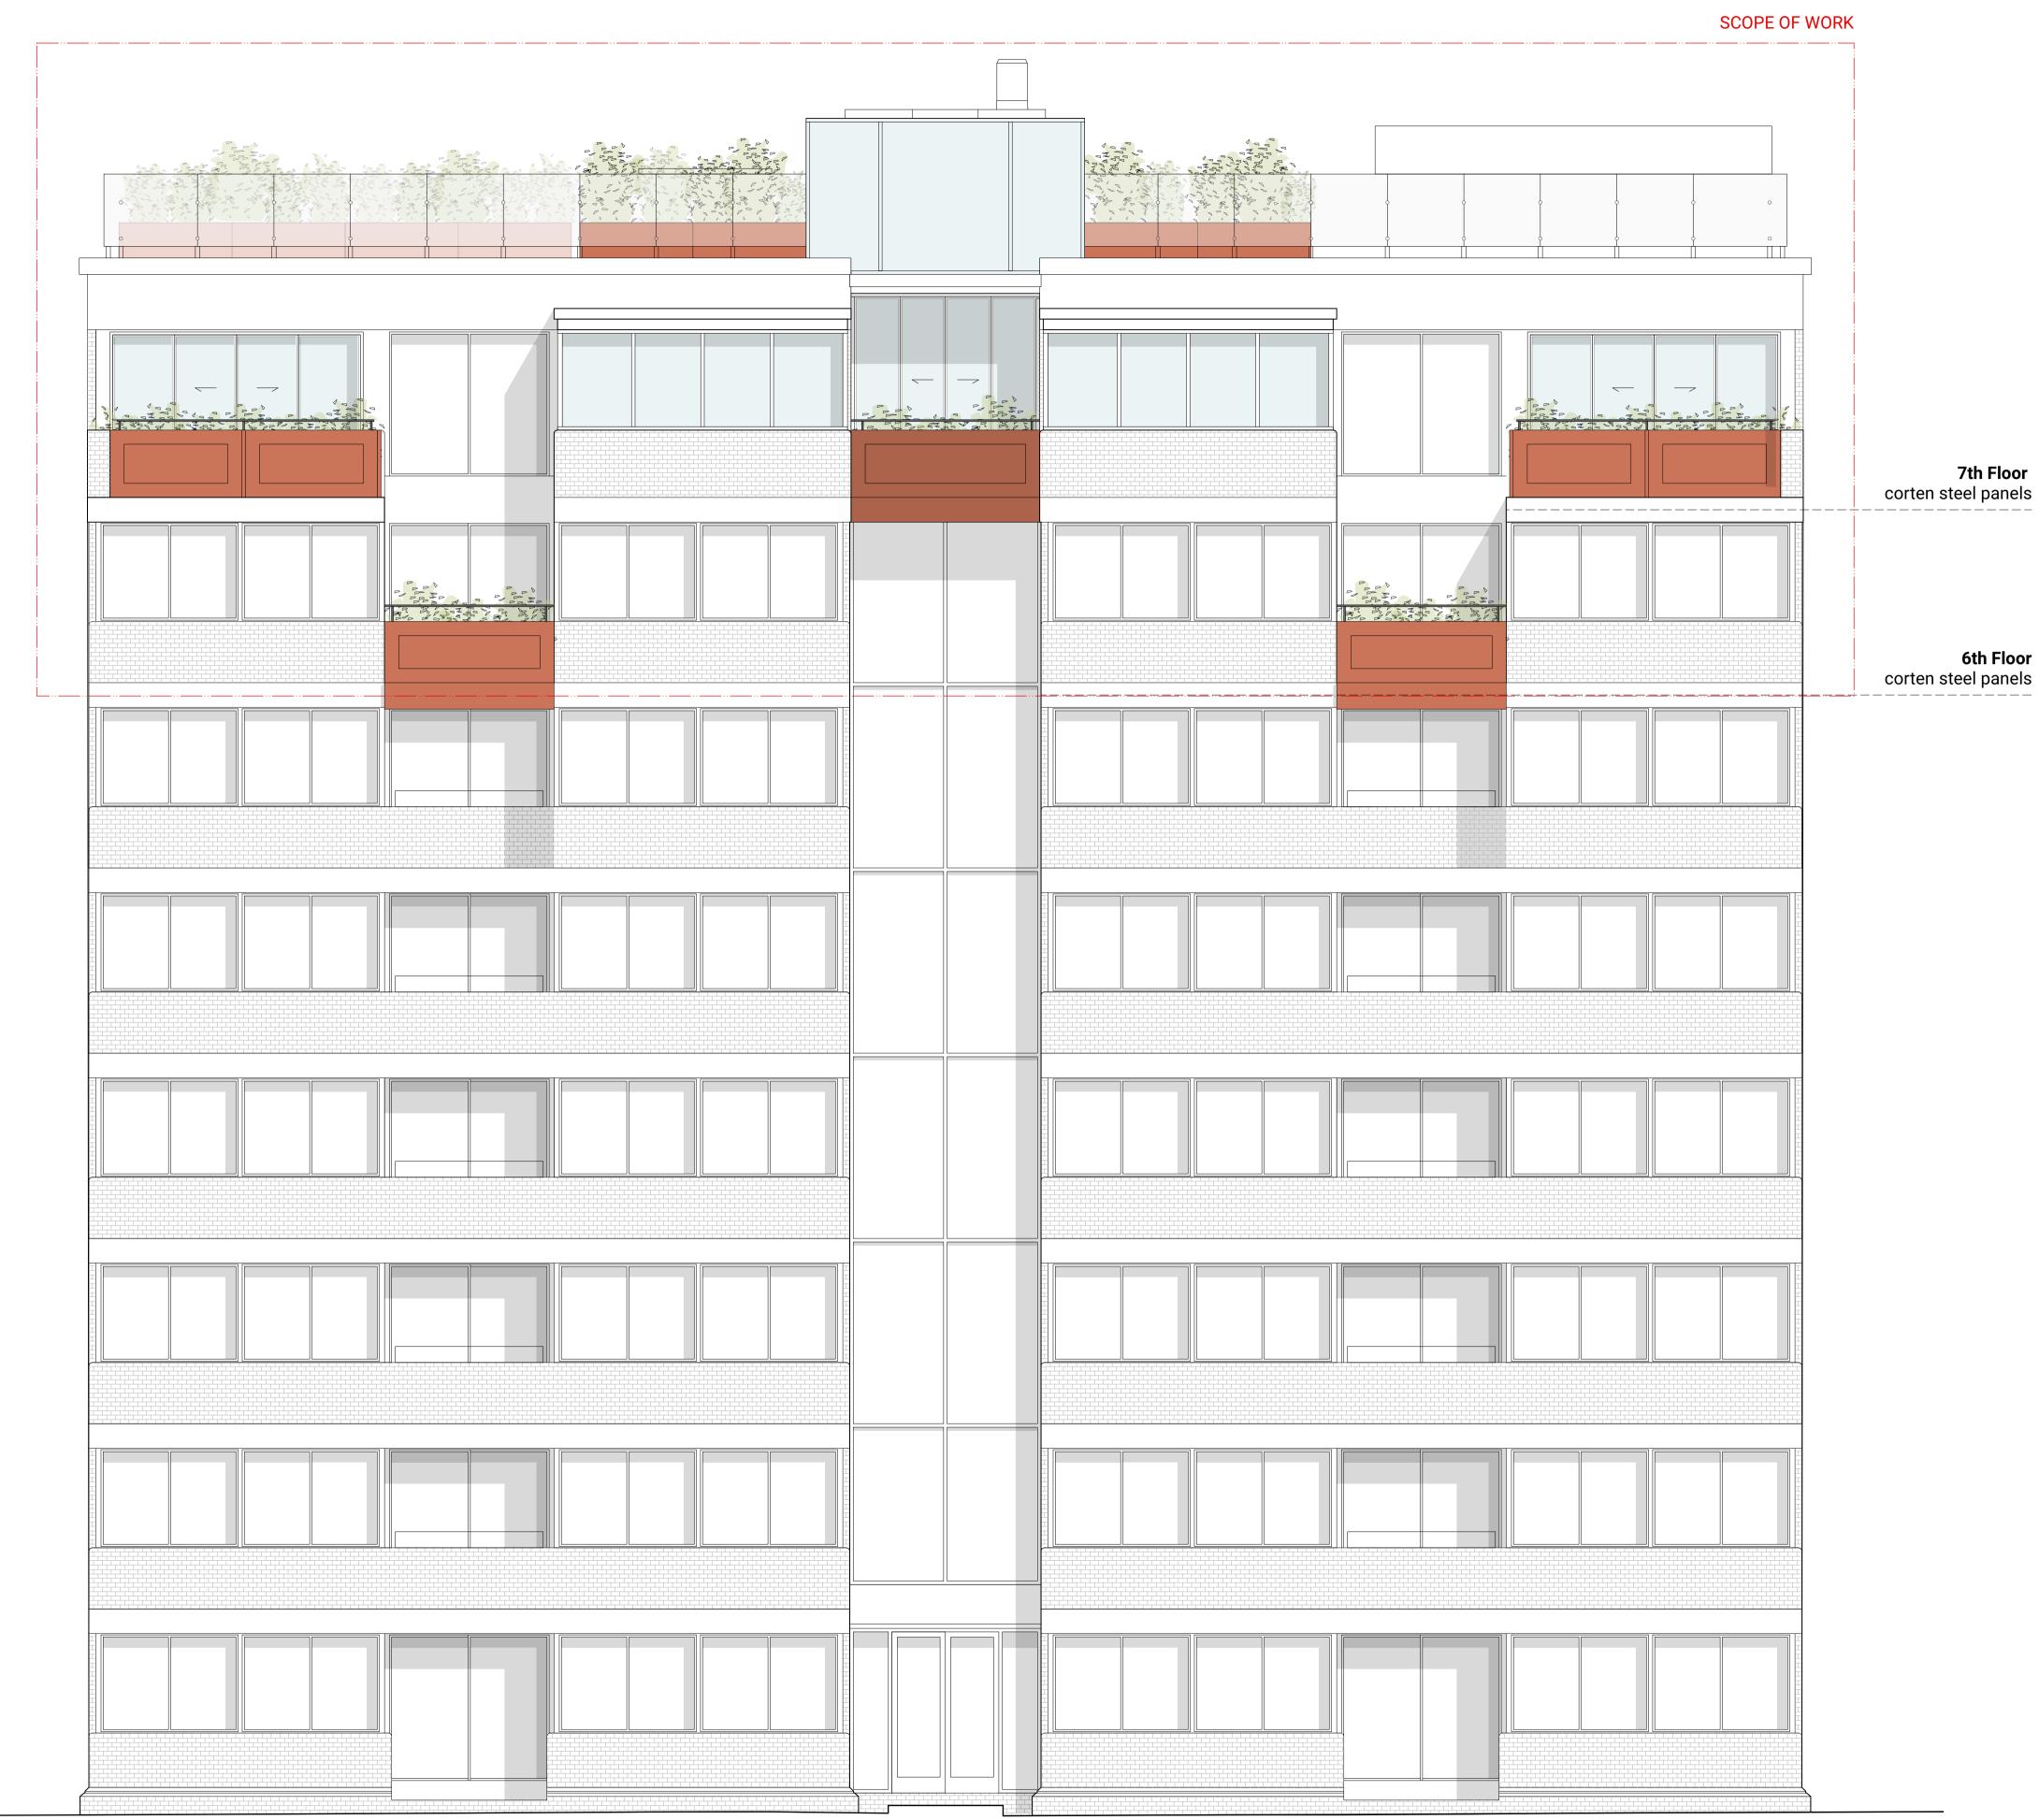

\_\_\_\_\_

Prince Albert Road London, NW1 7ST. PROJECT NO. REV. DWG NO. 21245 DR\_0301 -TITLE Proposed South Elevation DATESCALE15/11/20231:50 @ A1 / 1:100 @ A3 Alistair Downie, The Brewhouse, The Old Brewery, Priory Lane, Burford, OX18 4SG T\_ +44 7973 154540 E\_ studio@alistairdownie.com W\_ www.alistairdownie.com All sizes in millimetres unless otherwise stated. Do not scale this drawing. © Alistair Downie Ltd, 2022.