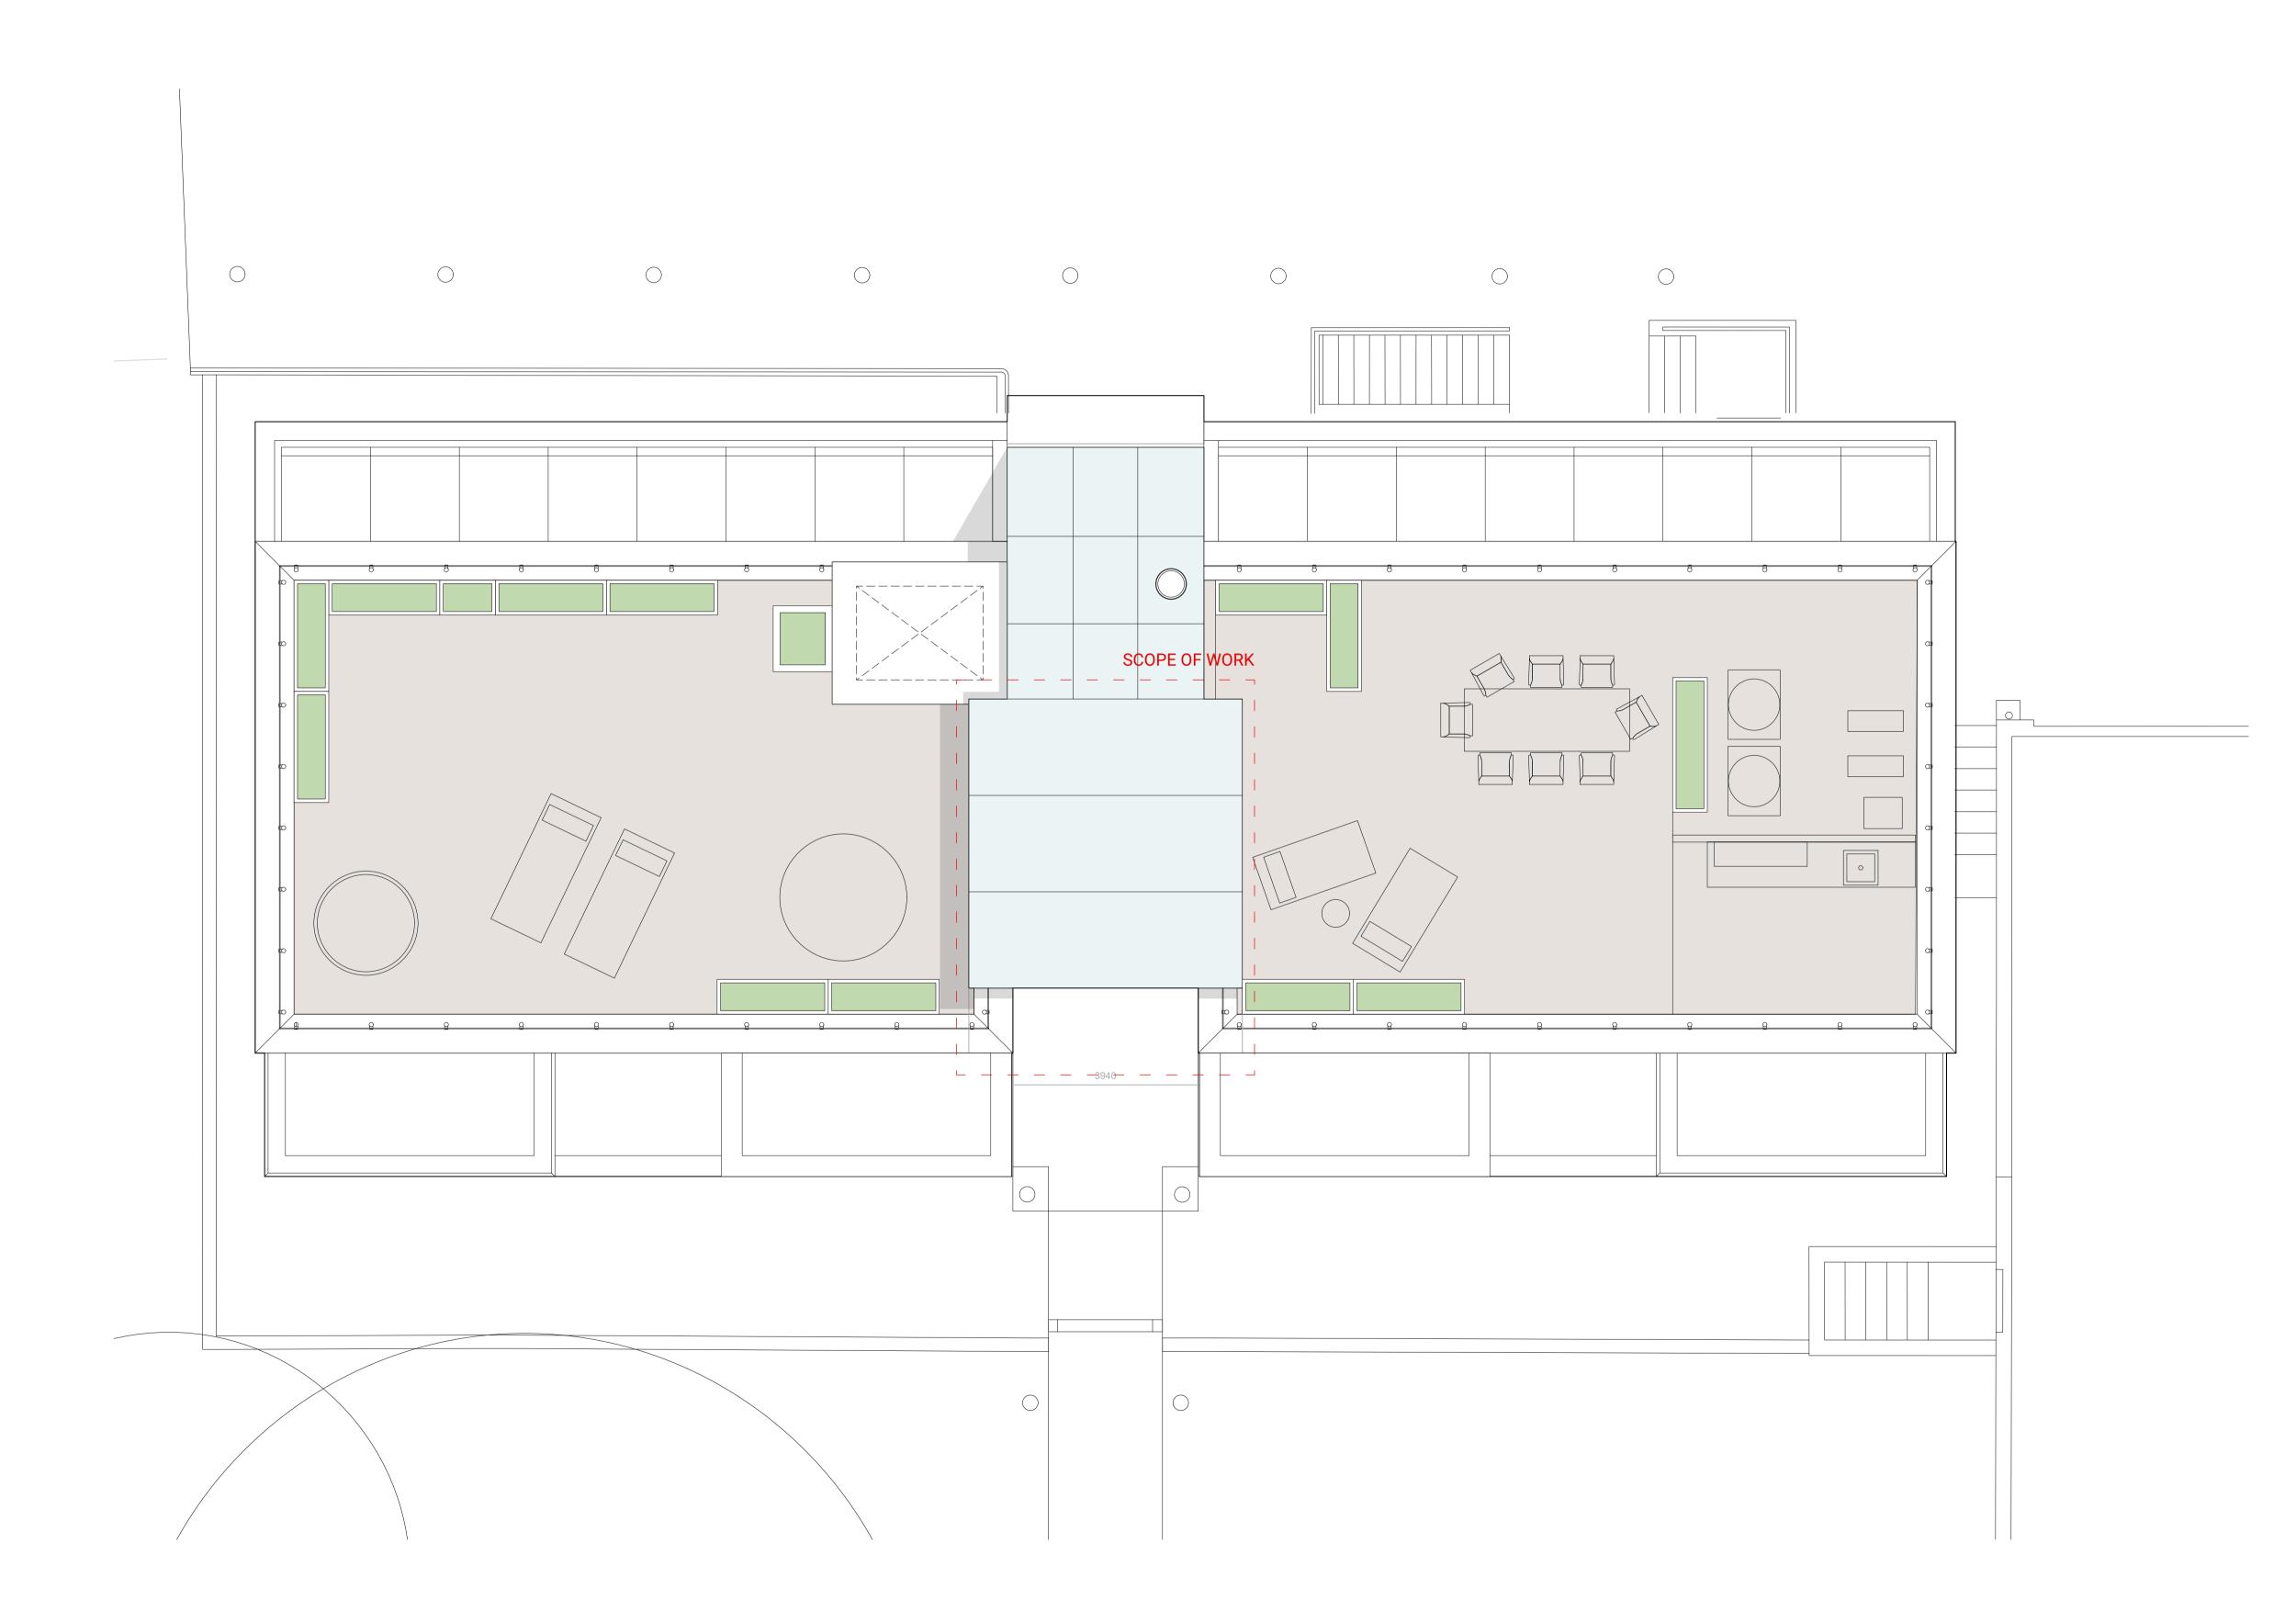

## Prince Albert Road

| London, I   | NVV I /5 I. |
|-------------|-------------|
| PROJECT NO. | DWG NO.     |
| 21245       | DD 0202     |

21245 TITLE **DWG NO.** DR\_0203

Proposed Roof Plan

**DATE** SCALE 1:50 @ A1 / 1:100 @ A3