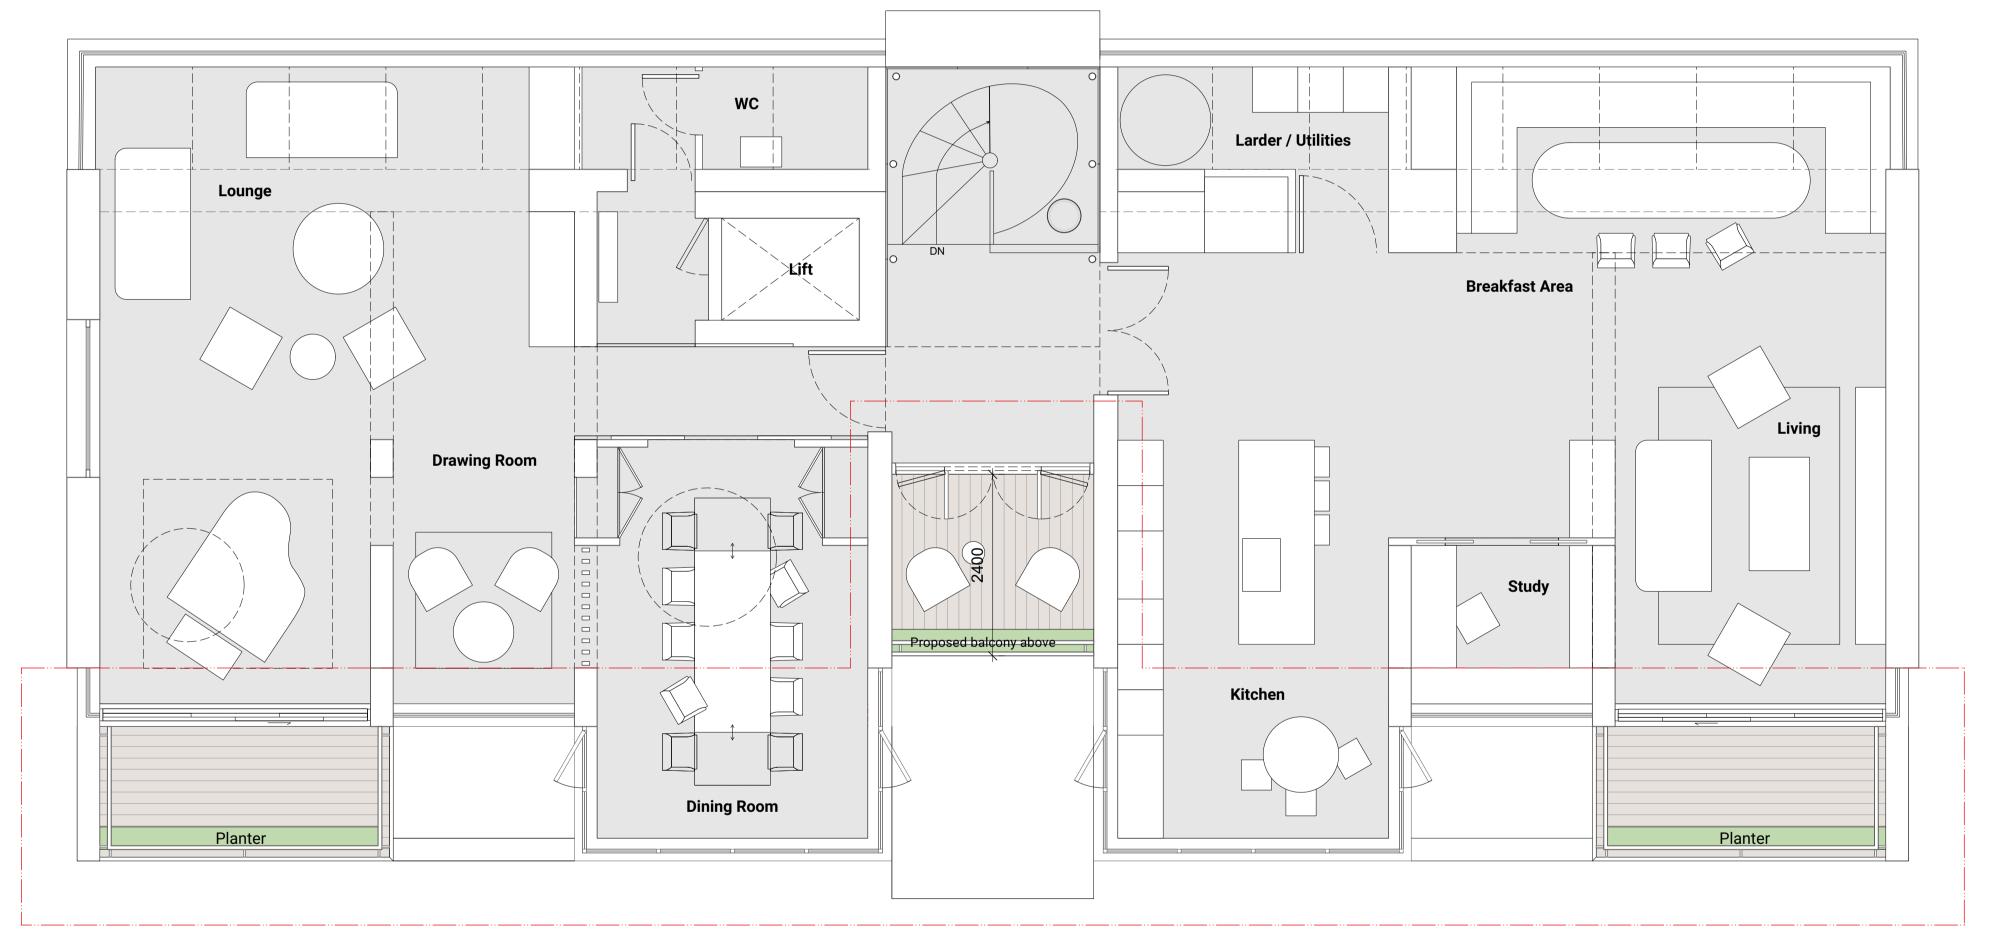

## Prince Albert Road

| London,     | NW1         | 7S <sup>-</sup> |  |
|-------------|-------------|-----------------|--|
| PROJECT NO. | PROJECT NO. |                 |  |

21245 TITLE DR\_0201 -

Proposed 7th Floor Plan